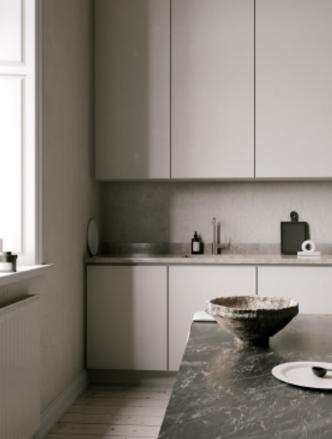

.





































## Harmonious tonality.











**ALLURE** 

Style cabinet with shape.

Material /. Matte lacquer + Melamine +
Modeling door

**Kitchen type /.** Kitchen with island **56 57** 

















**ALLURE** 















**ALLURE** 





















**ALLURE** 

Modern simple style cabinet with island. **Material /.** Melamine + Matte lacquer

**Kitchen type /.** Kitchen with island **68 69** 













**ALLURE** 

Simple style cabinet. **Material /.** Melamine + Matte lacquer +
Grille + PET

































**ALLURE** 



## Rock Plate Series

**Eternal. Grace.** 









**ALLURE** 





















**ALLURE** 

Simple slate cabinet. **Material /.** Sintered stone + Matte lacquer + Glass







**ALLURE** 























## Unique technology.

















































## **ALLURE**

Handleless veneer lacquered cabinet. **Material /.** Wood veneer + Sintered stone

+ Matte lacquer

**Kitchen type /.** L - shaped Kitchen Cabinet 110 111 112 113





















Rustic veneer cabinets.

Material /. Wood veneer + Sintered stone

Kitchen type /. L - shaped Kitchen Cabinet

114 115





















## **ALLURE**

Black veneer cabinets.

Material /. Wood veneer + Stainless steel

Kitchen type /. U - shaped Kitchen Cabinet

120 121







## Grid Series.

















































































**ALLURE** 

Simple PET Kitchen. **Material /.** PET + Wood veneer

**Kitchen type /.** L - shaped Kitchen Cabinet **143 144 145**