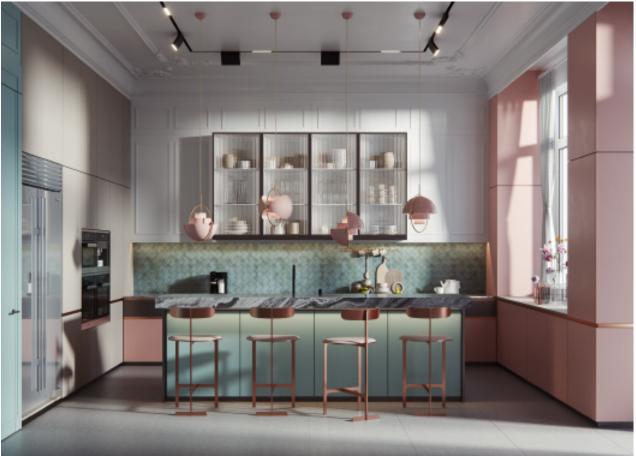

**ALLURE** 

Charming island cabinet.

**Material /.** Wood veneer + Sintered stone

+ Matte lacquer + MDF

**Kitchen type /.** Kitchen with island **9 10 11** 

Charming island cabinet. **Material /.** Wood veneer + Sintered stone + Matte lacquer + MDF

**Kitchen type /.** Kitchen with island 12 13 14