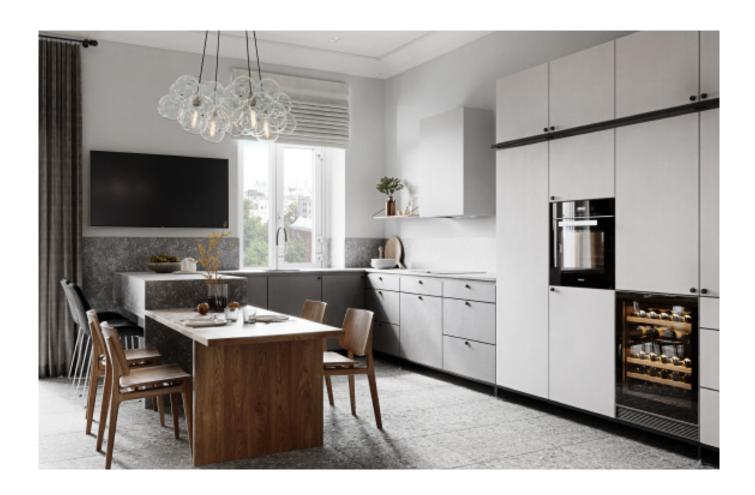

Modern simple style cabinet with island. **Material /.** Melamine + Matte lacquer

**Kitchen type /.** Kitchen with island **68 69** 

**ALLURE** 

Simple style cabinet. **Material /.** Melamine + Matte lacquer +
Grille + PET