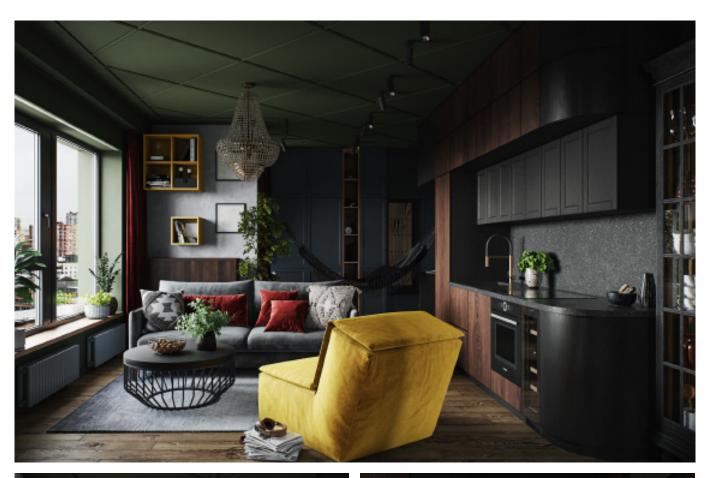

# Unique Personality.

**ALLURE** 

Charming island cabinet. **Material /.** Matte lacquer + Glass +
Sintered stone

**Kitchen type /.** L - shaped Kitchen Cabinet **34 35** 

# The Individuality of The Classic

Dark green paint cabinet

Material /. Grille + Matte lacquer + MDF

Kitchen type /. Kitchen with island

36 37

**ALLURE** 

Modern industrial wind glass cabinet. **Material /.** Glass + Sintered stone + Wood veneer