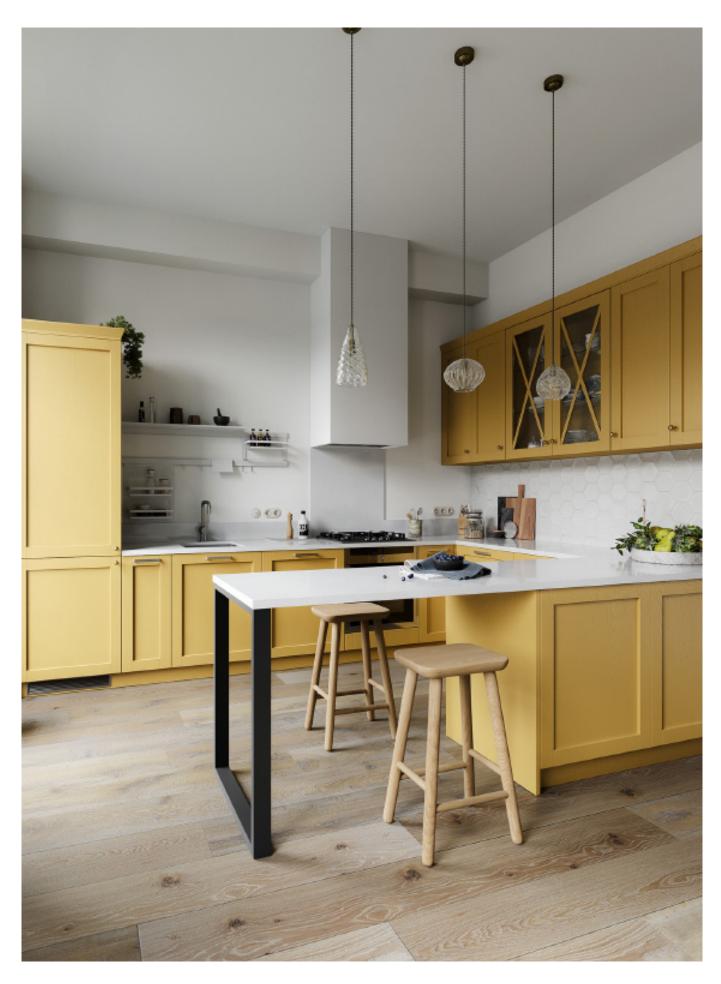

## Harmonious tonality.

**ALLURE** 

Style cabinet with shape.

Material /. Matte lacquer + Melamine +
Modeling door

**Kitchen type /.** Kitchen with island **56 57** 

**ALLURE** 

**ALLURE** 

**ALLURE** 