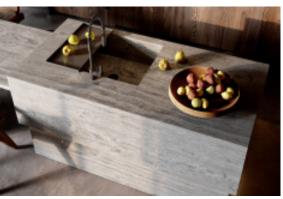

**ALLURE** 

Charming island cabinet.

**Material /.** Wood veneer + Sintered stone

+ Matte lacquer + MDF

**Kitchen type /.** Kitchen with island **9 10 11** 

Charming island cabinet. **Material /.** Wood veneer + Sintered stone + Matte lacquer + MDF

**Kitchen type /.** Kitchen with island 12 13 14