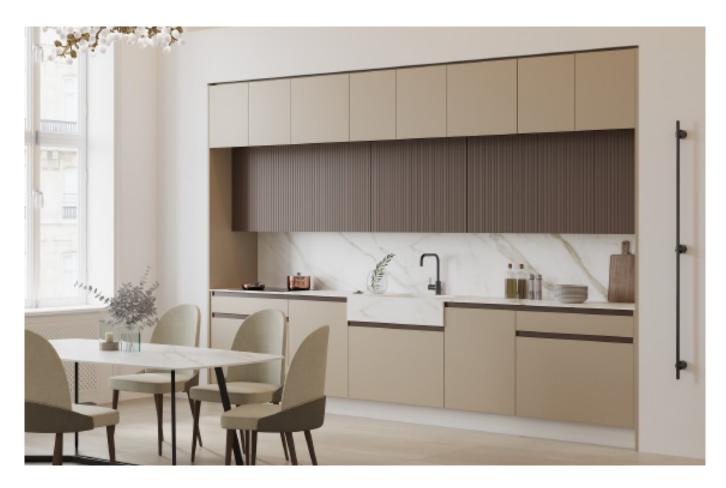

lustrates that philosophy. In this field of tension between a value-oriented attitude and the enthusiasm for novel furnishing, we develop cabinets that are precise and full of character.

Consumer aesthetic and consumer behaviors have been in an updating iteration and ALLURE always keeps pace with the times. Our philosophy of development and service continues to make ALLURE Cabinetry standout in value, design, quality, and craftsmanship.













**ALLURE** 





Charming island cabinet.

**Material /.** Wood veneer + Sintered stone

+ Matte lacquer + MDF

**Kitchen type /.** Kitchen with island **9 10 11** 











Charming island cabinet. **Material /.** Wood veneer + Sintered stone + Matte lacquer + MDF

**Kitchen type /.** Kitchen with island 12 13 14





























# Unique Personality.









































**ALLURE** 











Charming island cabinet. **Material /.** Matte lacquer + Glass +
Sintered stone

**Kitchen type /.** L - shaped Kitchen Cabinet **34 35** 



# The Individuality of The Classic

Dark green paint cabinet

Material /. Grille + Matte lacquer + MDF

Kitchen type /. Kitchen with island

36 37











**ALLURE** 













Modern industrial wind glass cabinet. **Material /.** Glass + Sintered stone + Wood veneer

Kitchen type /. Kitchen with island 40 41 42 43

## **Glass Series**



















## Shining black.

Modern Tempered Glass Finish Kitchen Cabinet.





































## Harmonious tonality.











**ALLURE** 

Style cabinet with shape.

Material /. Matte lacquer + Me