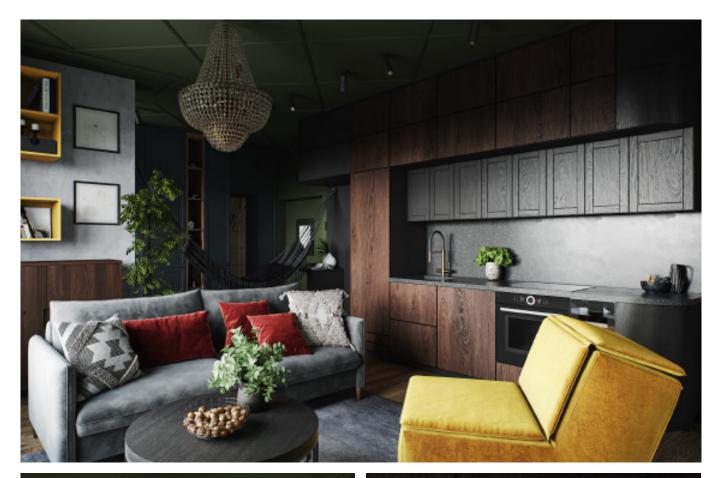

# The Individuality of The Classic

Dark green paint cabinet

Material /. Grille + Matte lacquer + MDF

Kitchen type /. Kitchen with island

36 37

**ALLURE** 

Modern industrial wind glass cabinet. **Material /.** Glass + Sintered stone + Wood veneer