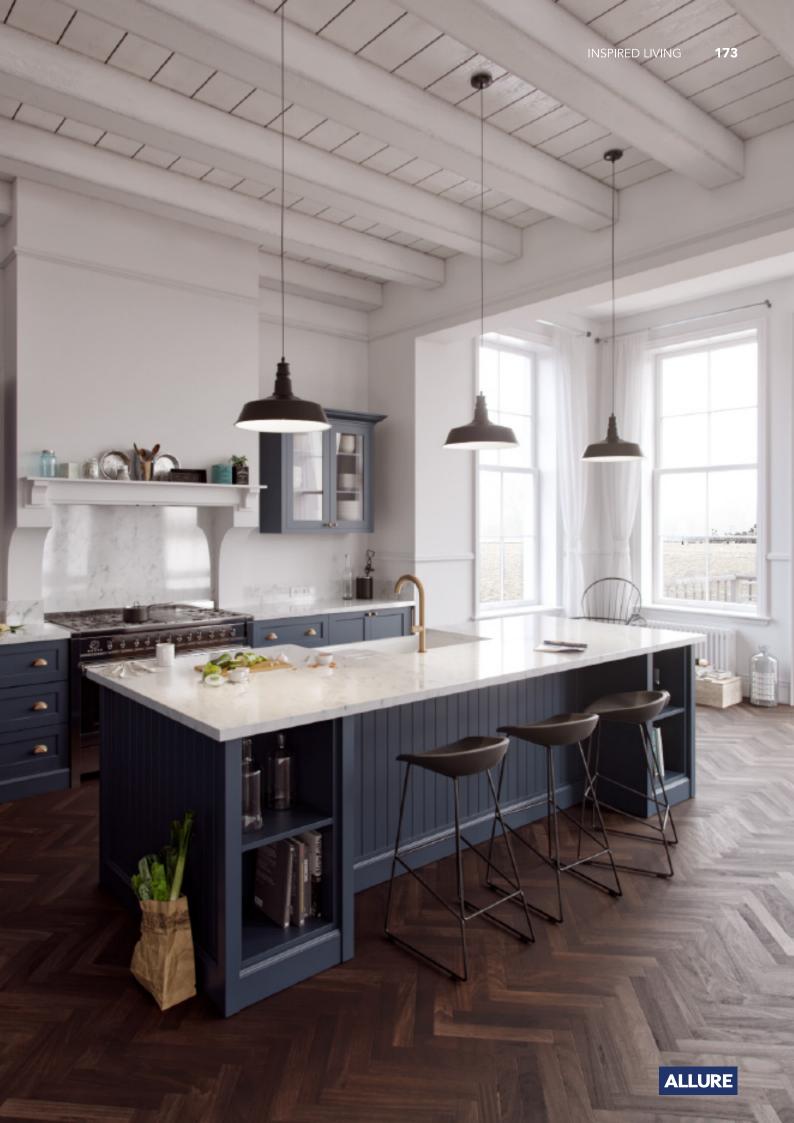

# The Individuality of The Classic

Dark green paint cabinet

Material /. Grille + Matte lacquer + MDF

Kitchen type /. Kitchen with island

36 37

**ALLURE** 

Modern industrial wind glass cabinet. **Material /.** Glass + Sintered stone + Wood veneer

Kitchen type /. Kitchen with island 40 41 42 43