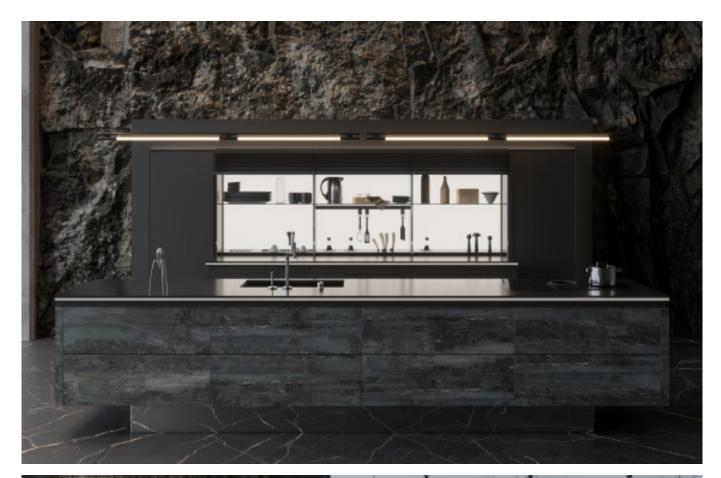

#### Rock Plate Series

It is highly decorative and can be applied to any scene. 155

## Rock Plate Series

**Eternal. Grace.** 

**ALLURE** 

**ALLURE** 

Simple slate cabinet. **Material /.** Sintered stone + Matte lacquer + Glass

**ALLURE** 