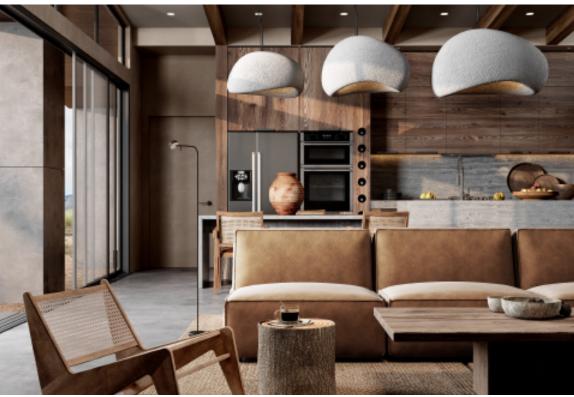

**ALLURE** 

Charming island cabinet.

**Material /.** Wood veneer + Sintered stone

+ Matte lacquer + MDF

**Kitchen type /.** Kitchen with island **9 10 11** 

Charming island cabinet. **Material /.** Wood veneer + Sintered stone + Matte lacquer + MDF

**Kitchen type /.** Kitchen with island 12 13 14