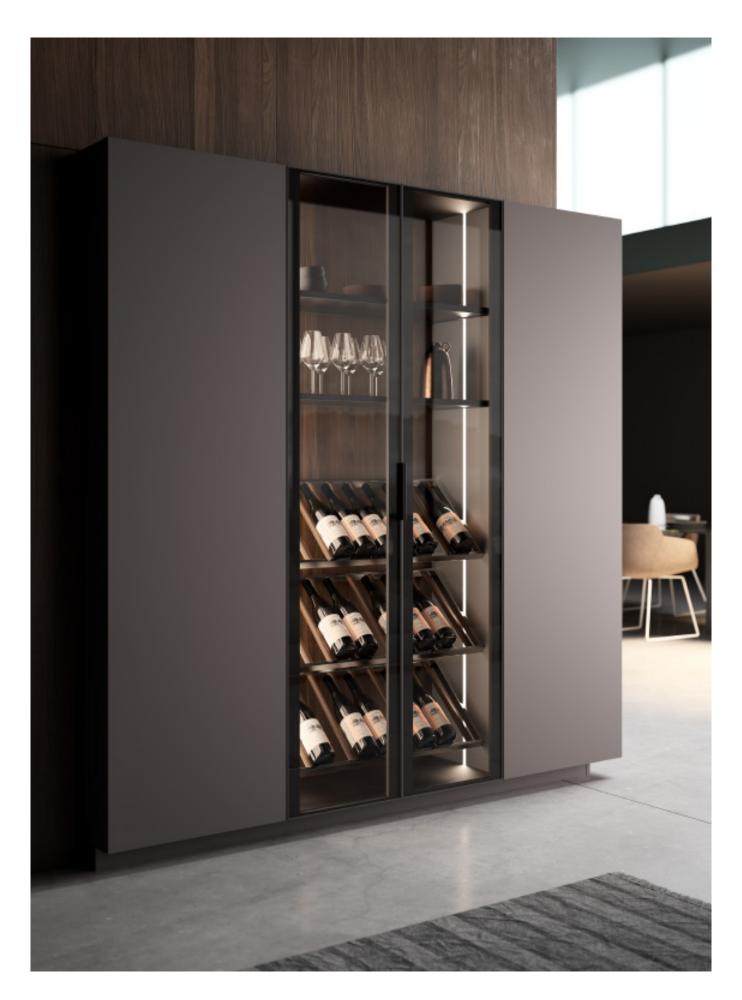

## Grid Series.

**ALLURE** 

Simple PET Kitchen. **Material /.** PET + Wood veneer

**Kitchen type /.** L - shaped Kitchen Cabinet **143 144 145** 