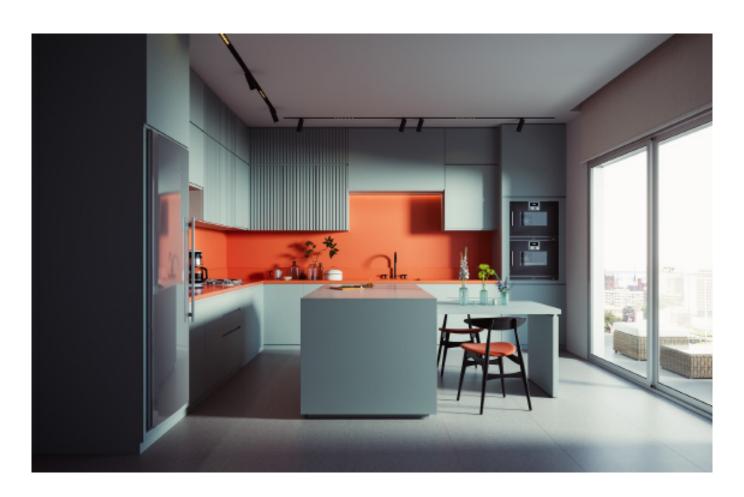

value-oriented attitude and the enthusiasm for novel furnishing, we develop cabinets that are precise and full of character.

Consumer aesthetic and consumer behaviors have been in an updating iteration and ALLURE always keeps pace with the times. Our philosophy of development and service continues to make ALLURE Cabinetry standout in value, design, quality, and craftsmanship.













**ALLURE** 





Charming island cabinet.

**Material /.** Wood veneer + Sintered stone

+ Matte lacquer + MDF

**Kitchen type /.** Kitchen with island **9 10 11** 











Charming island cabinet. **Material /.** Wood veneer + Sintered stone + Matte lacquer + MDF

**Kitchen type /.** Kitchen with island 12 13 14





























# Unique Personality.









































**ALLURE** 











Charming island cabinet. **Material /.** Matte lacquer + Glass +
Sintered stone

**Kitchen type /.** L - shaped Kitchen Cabinet **34 35** 



# The Individuality of The Classic

Dark green paint cabinet

Material /. Grille + Matte lacquer + MDF

Kitchen type /. Kitchen with island

36 37











**ALLURE** 













Modern industrial wind glass cabinet. **Material /.** Glass + Sintered stone + Wood veneer

Kitchen type /. Kitchen with island 40 41 42 43

## **Glass Series**



















## Shining black.

Modern Tempered Glass Finish Kitchen Cabinet.





































## Harmonious tonality.











**ALLURE** 

Style cabinet with shape.

Material /. Matte lacquer + Melamine +
Modeling door

**Kitchen type /.** Kitchen with isla