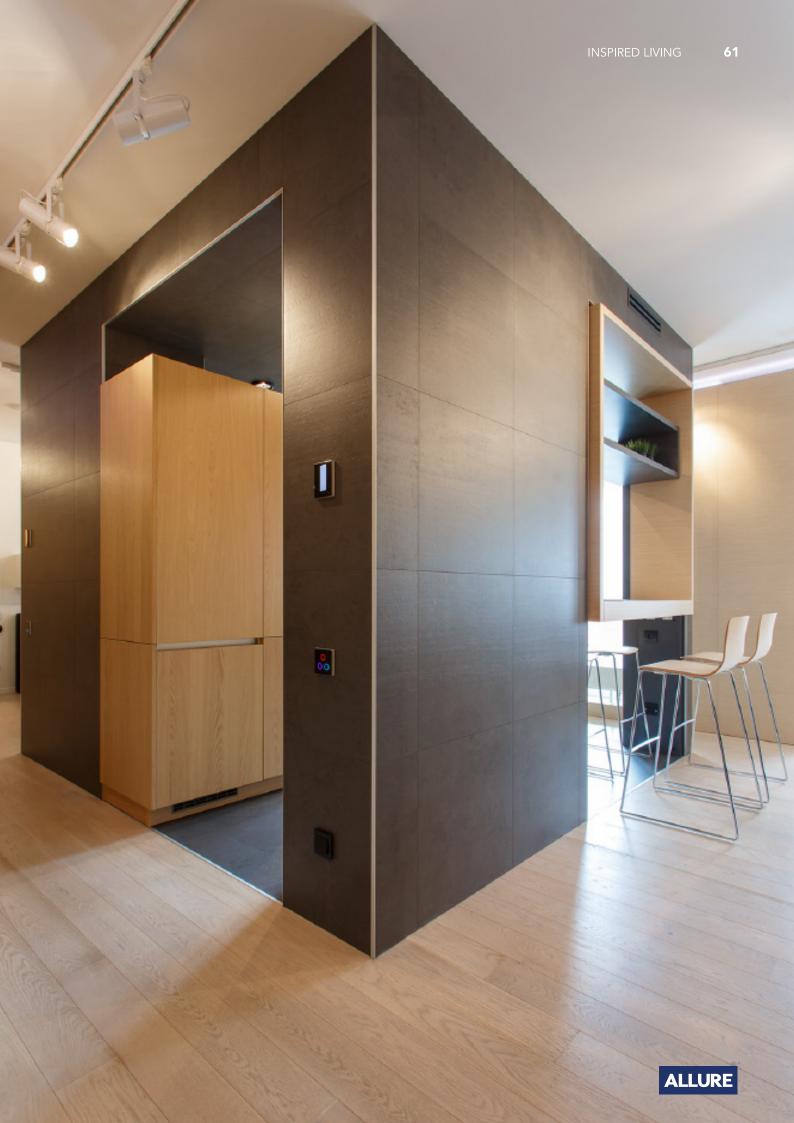

abinet. **Material /.** Matte lacquer + Glass +
Sintered stone

**Kitchen type /.** L - shaped Kitchen Cabinet **34 35** 



# The Individuality of The Classic

Dark green paint cabinet

Material /. Grille + Matte lacquer + MDF

Kitchen type /. Kitchen with island

36 37











**ALLURE** 













Modern industrial wind glass cabinet. **Material /.** Glass + Sintered stone + Wood veneer

Kitchen type /. Kitchen with island 40 41 42 43

## **Glass Series**



















## Shining black.

Modern Tempered Glass Finish Kitchen Cabinet.





































## Harmonious tonality.











**ALLURE** 

Style cabinet with shape.

Material /. Matte lacquer + Melamine +
Modeling door

**Kitchen type /.** Kitchen with island **56 57** 

















**ALLURE** 















**ALLURE** 





















**ALLURE** 

Modern simple style cabinet with island. **Material /.** Melamine + Matte lacquer

**Kitchen type /.** Kitchen with island **68 69** 













**ALLURE** 

Simple style cabinet. **Material /.** Melamine + Matte lacquer +
Grille + PET

































**ALLURE** 



## Rock Plate Series

**Eternal. Grace.** 









**ALLURE** 





















**ALLURE** 

Simple slate cabinet. **Material /.** Sintered stone + Matte lacquer + Glass







**ALLURE** 























## Unique technology.

















































## **ALLURE**

Handleless veneer lacquered cabinet. **Material /.** Wood veneer + Sintered stone

+ Matte lacquer

**Kitchen type /.** L - shaped Kitchen Cabinet 110