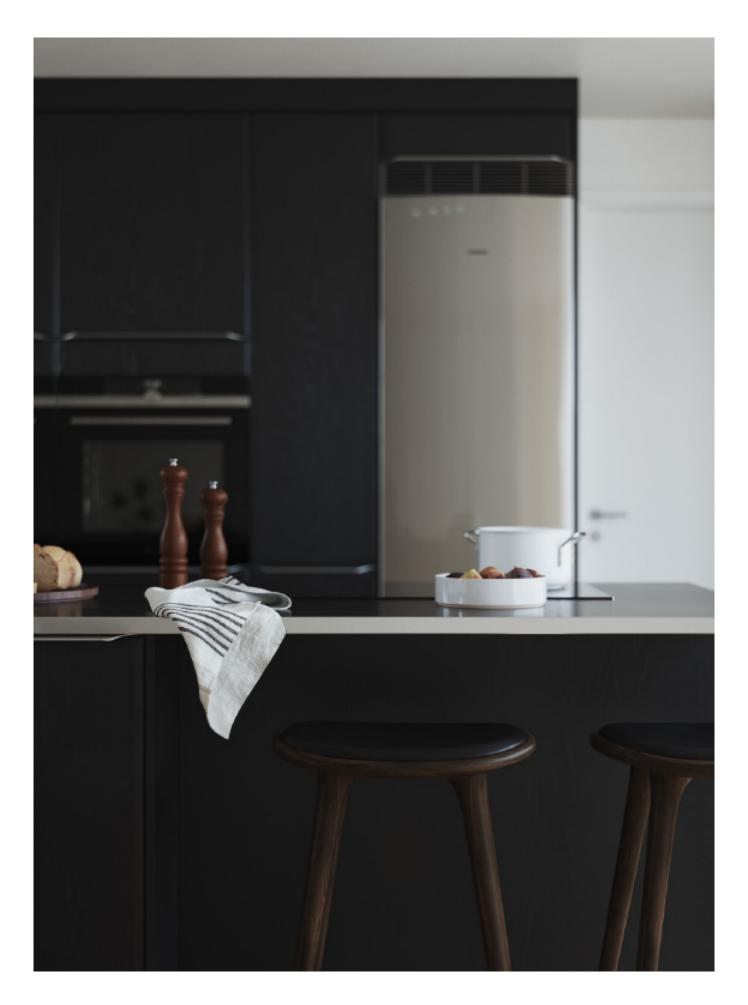

# The Individuality of The Classic

Dark green paint cabinet

Material /. Grille + Matte lacquer + MDF

Kitchen type /. Kitchen with island

36 37

**ALLURE** 

Modern industrial wind glass cabinet. **Material /.** Glass + Sintered stone + Wood veneer

Kitchen type /. Kitchen with island 40 41 42 43