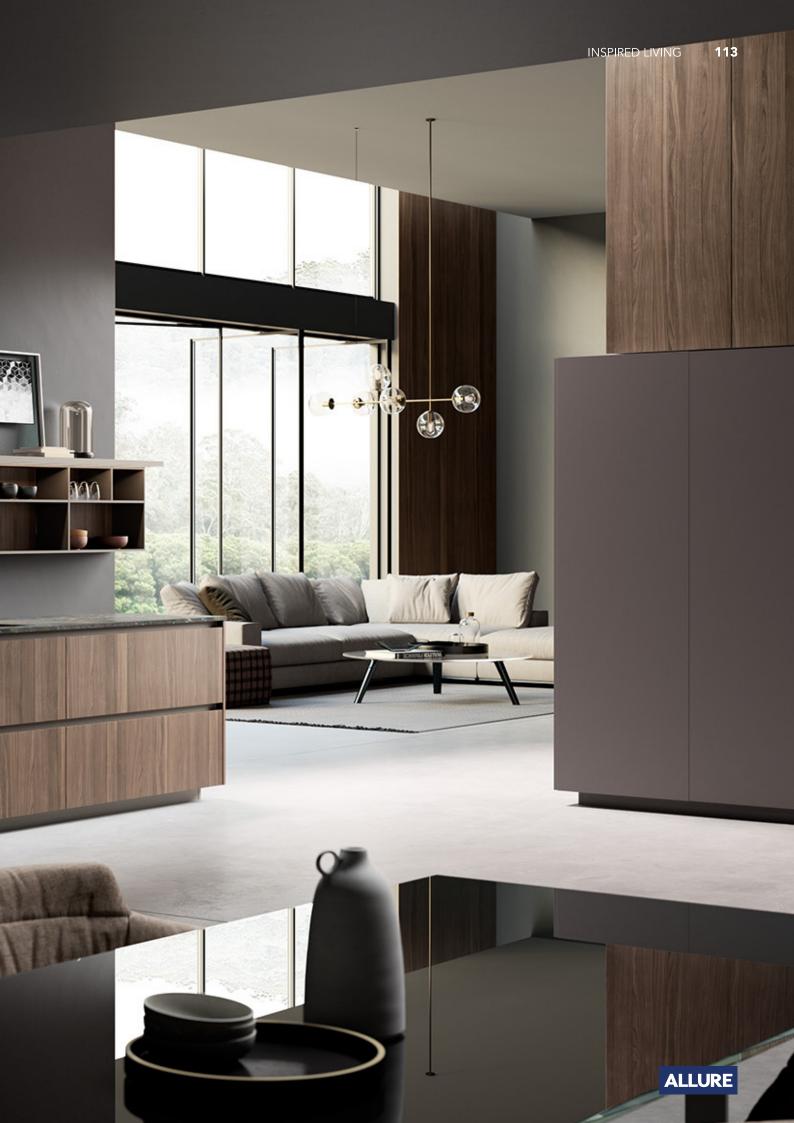

## **ALLURE**

Handleless veneer lacquered cabinet. **Material /.** Wood veneer + Sintered stone

+ Matte lacquer

**Kitchen type /.** L - shaped Kitchen Cabinet 110 111 112 113

Rustic veneer cabinets.

Material /. Wood veneer + Sintered stone

Kitchen type /. L - shaped Kitchen Cabinet

114 115