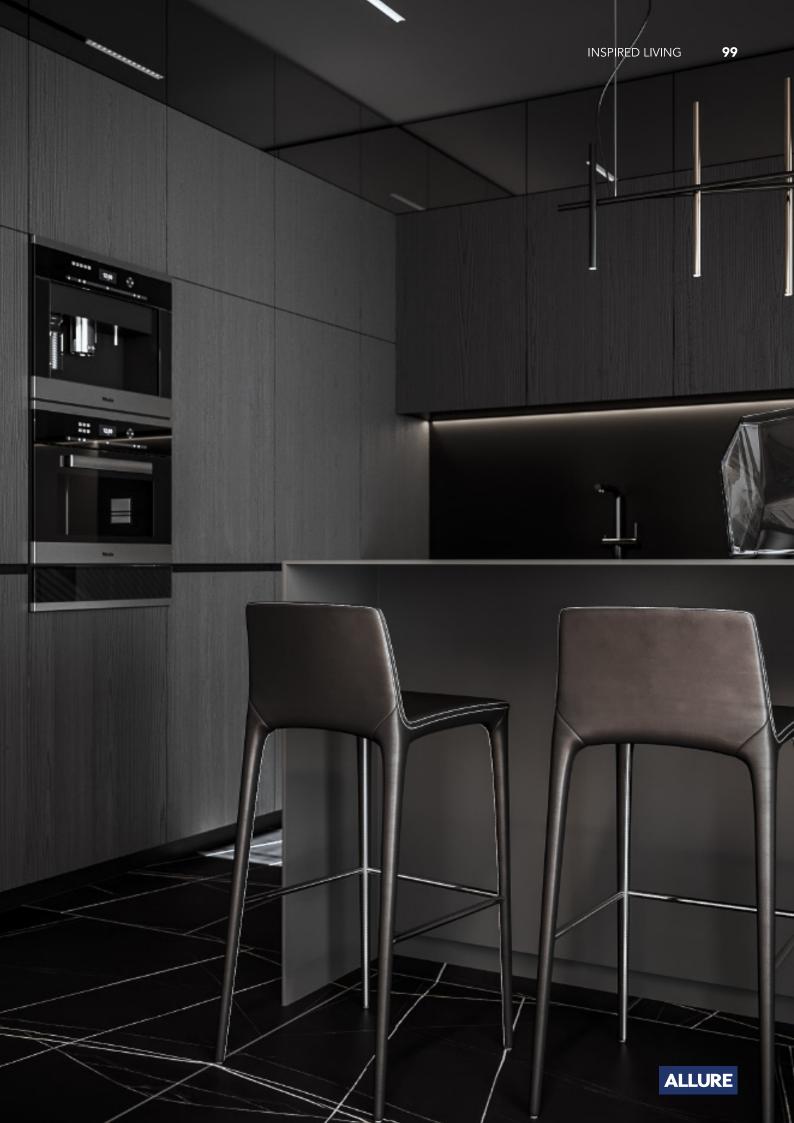

## Harmonious tonality.











**ALLURE** 

Style cabinet with shape.

Material /. Matte lacquer + Melamine +
Modeling door

**Kitchen type /.** Kitchen with island **56 57** 

















**ALLURE** 















**ALLURE** 





















**ALLURE** 

Modern simple style cabinet with island. **Material /.** Melamine + Matte lacquer

**Kitchen type /.** Kitchen with island **68 69** 













**ALLURE** 

Simple style cabinet. **Material /.** Melamine + Matte lacquer +
Grille + PET

































**ALLURE** 



## Rock Plate Series

**Eternal. Grace.** 









**ALLURE** 





















**ALLURE** 

Simple slate cabinet. **Material /.** Sintered stone + Matte lacquer + Glass







**ALLURE** 























## Unique technology.

















































## **ALLURE**

Handleless veneer lacquered cabinet. **Material /.** Wood veneer + Sintered stone

+ Matte lacquer

**Kitchen type /.** L - shaped Kitchen Cabinet 110 111 112 113





















Rustic veneer cabinets.

Material /. Wood veneer + Sintered stone

Kitchen type /. L - shaped Kitchen Cabinet

114 115





















## **ALLURE**

Black veneer cabinets.

Material /. Wood veneer + Stainless steel

Kitchen type /. U - shaped Kitchen Cabinet

120 121







## Grid Series.

















































































**ALLURE** 

Simple PET Kitchen. **Material /.** PET + Wood veneer

**Kitchen type /.** L - shaped Kitchen Cabinet **143 144 145**