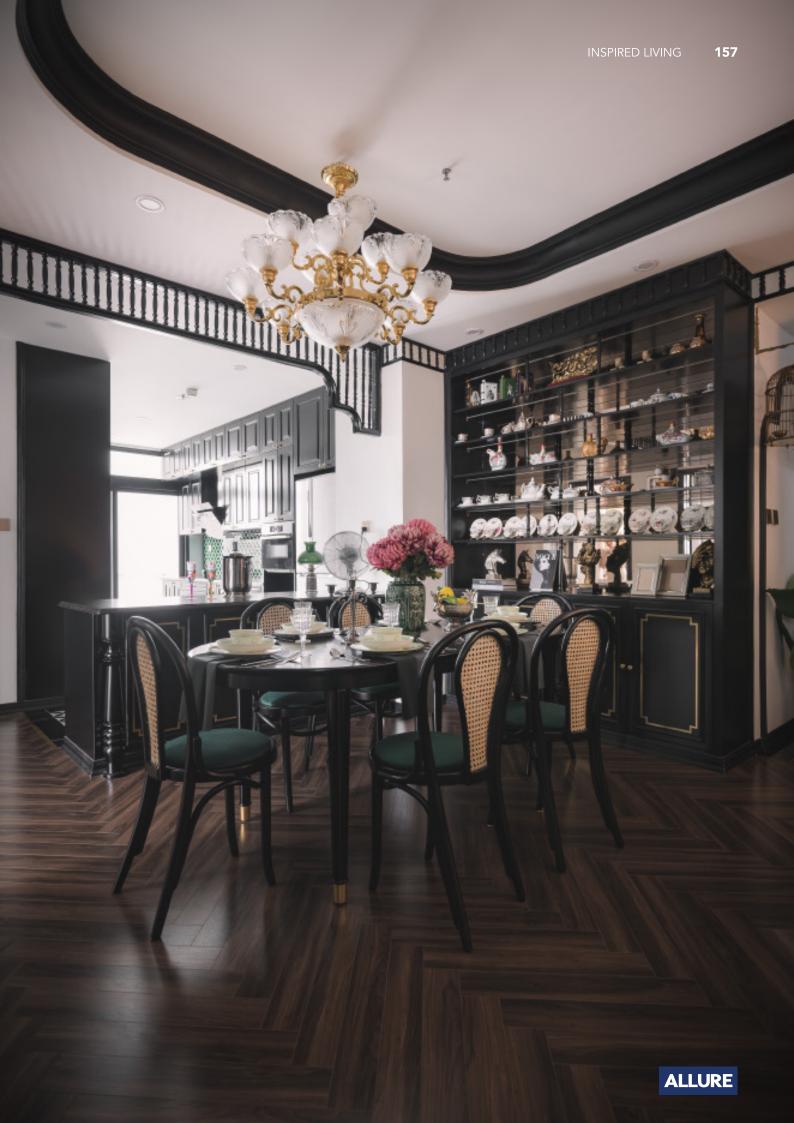

## **ALLURE**

Handleless veneer lacquered cabinet. **Material /.** Wood veneer + Sintered stone

+ Matte lacquer

**Kitchen type /.** L - shaped Kitchen Cabinet 110 111 112 113





















Rustic veneer cabinets.

Material /. Wood veneer + Sintered stone

Kitchen type /. L - shaped Kitchen Cabinet

114 115





















## **ALLURE**

Black veneer cabinets.

Material /. Wood veneer + Stainless steel

Kitchen type /. U - shaped Kitchen Cabinet

120 121







## Grid Series.

















































































**ALLURE** 

Simple PET Kitchen. **Material /.** PET + Wood veneer

**Kitchen type /.** L - shaped Kitchen Cabinet **143 144 145** 















































## Wood Series.



































**ALLURE** 





































INSPIRED LIVING

## **Address**

B420,#108 Xingle Road, Shunde district, Foshan, China

Phone : +86 0757-28106526

Email : info@allurecabinetry.cn

Website: www.allurekitchencabinetry.com