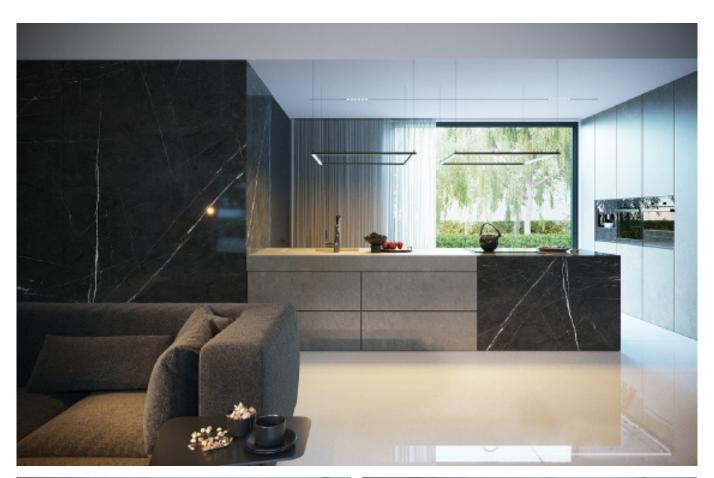

# The Individuality of The Classic

Dark green paint cabinet

Material /. Grille + Matte lacquer + MDF

Kitchen type /. Kitchen with island

36 37

**ALLURE** 

Modern industrial wind glass cabinet. **Material /.** Glass + Sintered stone + Wood veneer