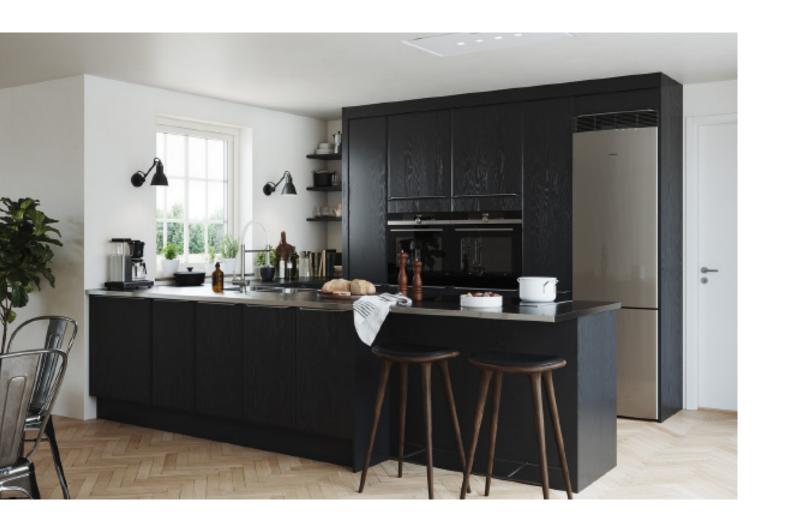

# The Individuality of The Classic

Dark green paint cabinet

Material /. Grille + Matte lacquer + MDF

Kitchen type /. Kitchen with island

36 37

**ALLURE** 

Modern industrial wind glass cabinet. **Material /.** Glass + Sintered stone + Wood veneer

Kitchen type /. Kitchen with island 40 41 42 43