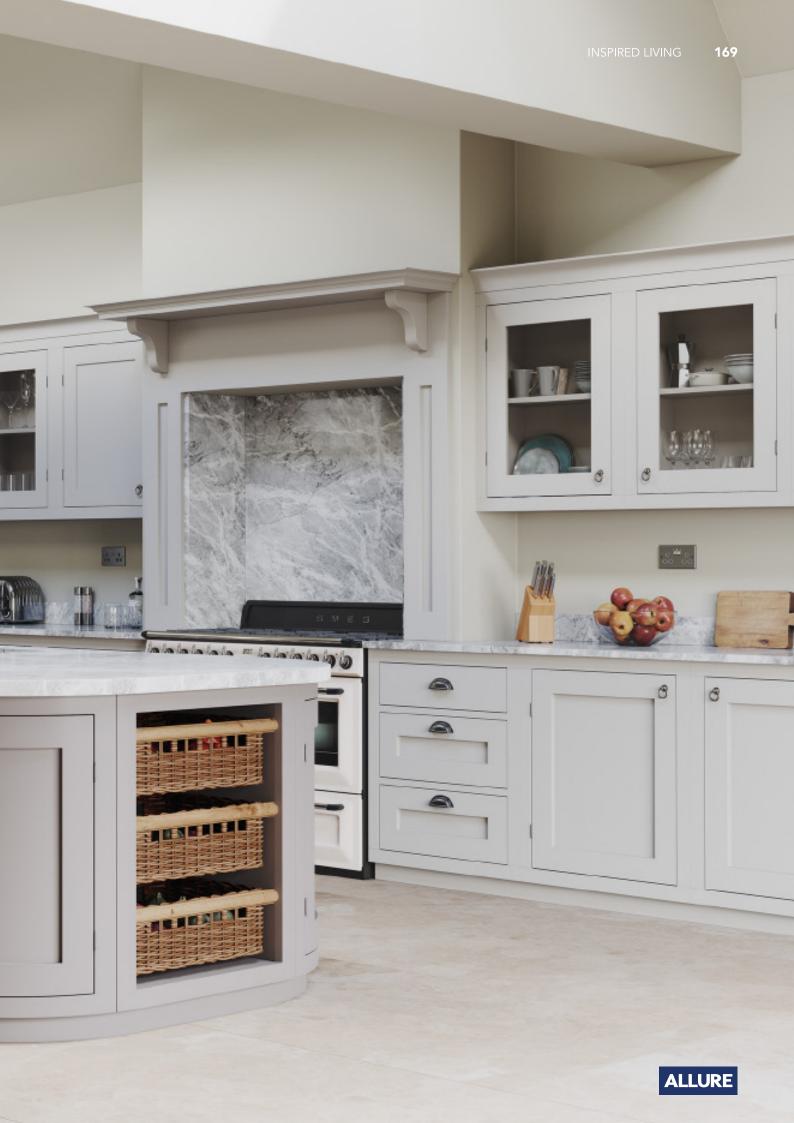

**ALLURE** 

Charming island cabinet.

**Material /.** Wood veneer + Sintered stone

+ Matte lacquer + MDF

**Kitchen type /.** Kitchen with island **9 10 11** 

Charming island cabinet. **Material /.** Wood veneer + Sintered stone + Matte lacquer + MDF

**Kitchen type /.** Kitchen with island 12 13 14