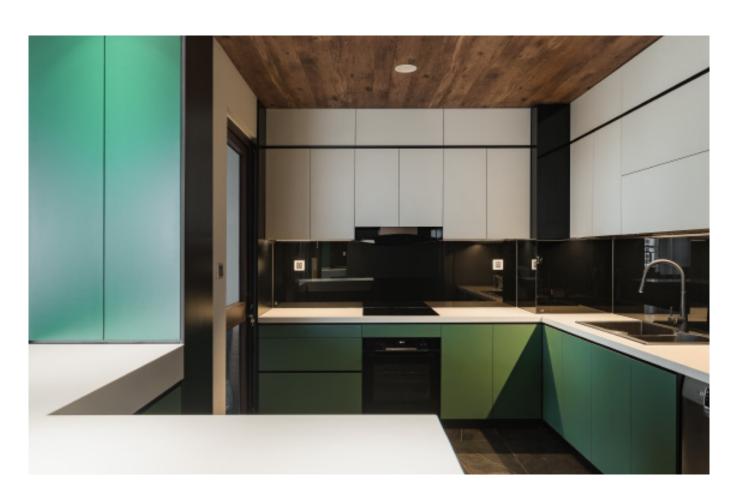

# The Individuality of The Classic

Dark green paint cabinet

Material /. Grille + Matte lacquer + MDF

Kitchen type /. Kitchen with island

36 37

**ALLURE** 

Modern industrial wind glass cabinet. **Material /.** Glass + Sintered stone + Wood veneer