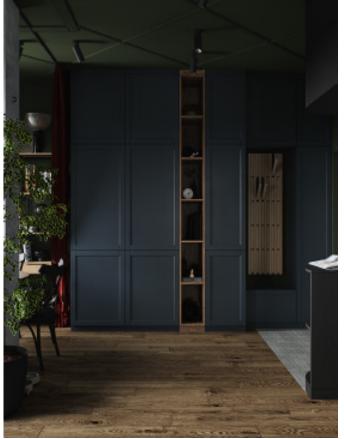

# Unique Personality.

**ALLURE** 

Charming island cabinet. **Material /.** Matte lacquer + Glass +
Sintered stone

**Kitchen type /.** L - shaped Kitchen Cabinet **34 35** 

# The Individuality of The Classic

Dark green paint cabinet

Material /. Grille + Matte lacquer + MDF

Kitchen type /. Kitchen with island

36 37

**ALLURE** 

Modern industrial wind glass cabinet. **Material /.** Glass + Sintered stone + Wood veneer