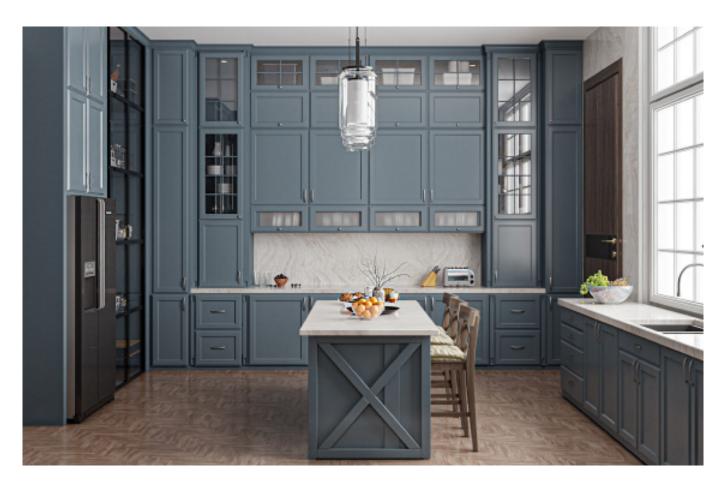

**ALLURE** 

Charming island cabinet.

**Material /.** Wood veneer + Sintered stone

+ Matte lacquer + MDF

**Kitchen type /.** Kitchen with island **9 10 11** 

Charming island cabinet. **Material /.** Wood veneer + Sintered stone + Matte lacquer + MDF

**Kitchen type /.** Kitchen with island 12 13 14