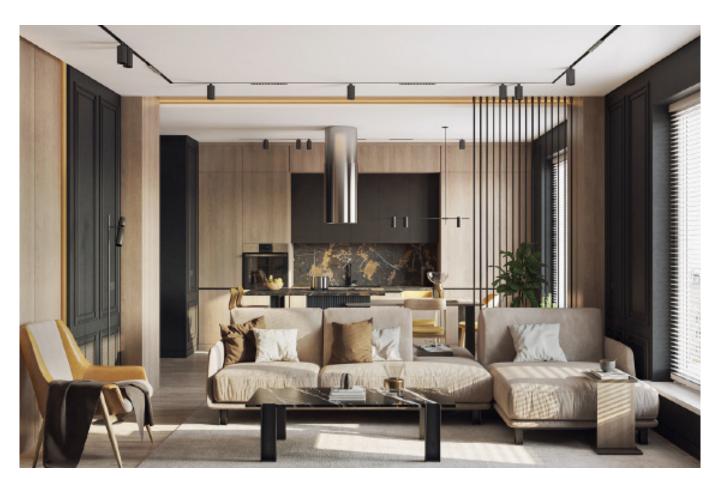

**ALLURE** 

Charming island cabinet.

**Material /.** Wood veneer + Sintered stone

+ Matte lacquer + MDF

**Kitchen type /.** Kitchen with island **9 10 11** 

Charming island cabinet. **Material /.** Wood veneer + Sintered stone + Matte lacquer + MDF

**Kitchen type /.** Kitchen with island 12 13 14