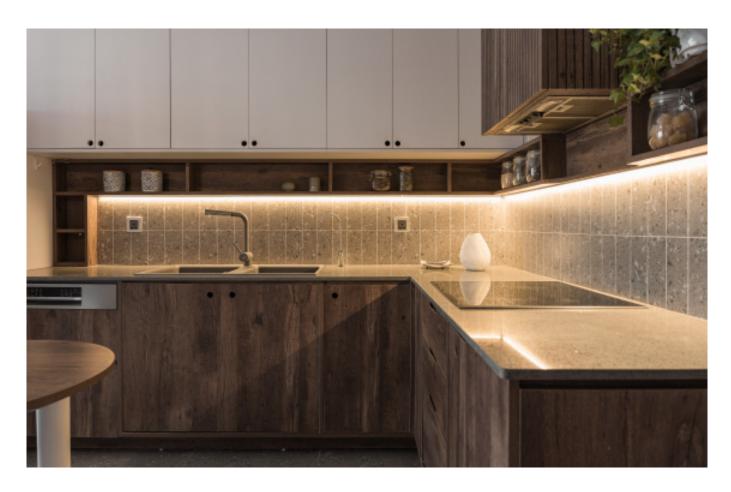

## **ALLURE**

Black veneer cabinets.

Material /. Wood veneer + Stainless steel

Kitchen type /. U - shaped Kitchen Cabinet

120 121