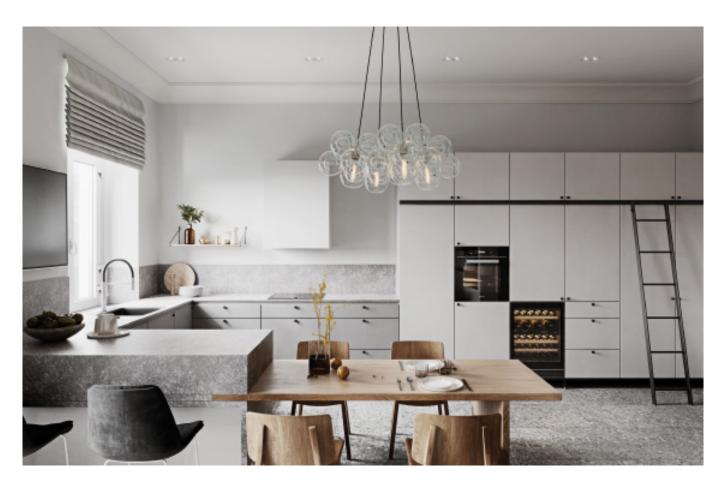

## Harmonious tonality.

**ALLURE** 

Style cabinet with shape.

Material /. Matte lacquer + Melamine +
Modeling door

**Kitchen type /.** Kitchen with island **56 57** 

**ALLURE** 

**ALLURE** 

**ALLURE** 