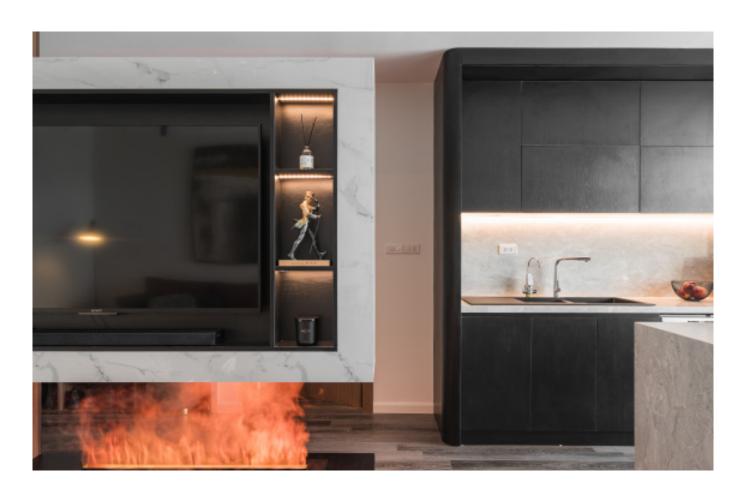

# Unique Personality.

**ALLURE** 

Charming island cabinet. **Material /.** Matte lacquer + Glass +
Sintered stone

**Kitchen type /.** L - shaped Kitchen Cabinet **34 35** 