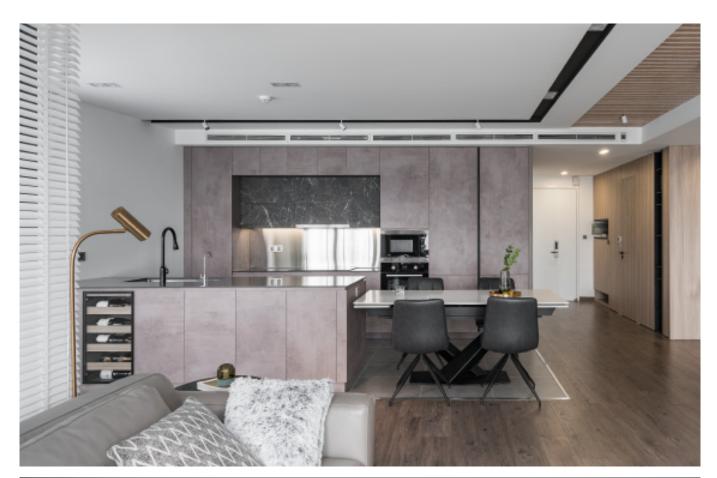

**ALLURE** 

Charming island cabinet.

**Material /.** Wood veneer + Sintered stone

+ Matte lacquer + MDF

**Kitchen type /.** Kitchen with island **9 10 11** 

Charming island cabinet. **Material /.** Wood veneer + Sintered stone + Matte lacquer + MDF

**Kitchen type /.** Kitchen with island 12 13 14