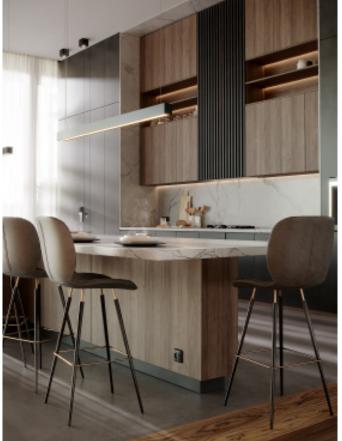

# The Individuality of The Classic

Dark green paint cabinet

Material /. Grille + Matte lacquer + MDF

Kitchen type /. Kitchen with island

36 37

**ALLURE** 

Modern industrial wind glass cabinet. **Material /.** Glass + Sintered stone + Wood veneer

Kitchen type /. Kitchen with island 40 41 42 43