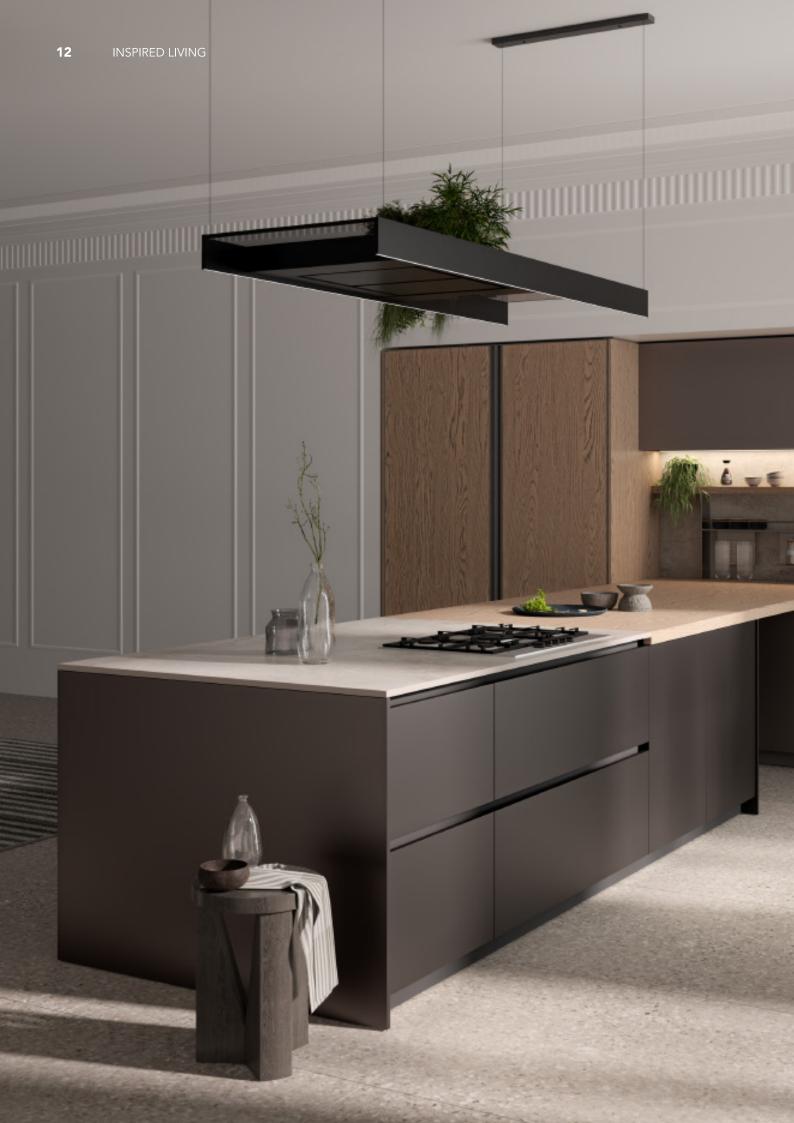

# Unique Personality.

**ALLURE** 

Charming island cabinet. **Material /.** Matte lacquer + Glass +
Sintered stone

**Kitchen type /.** L - shaped Kitchen Cabinet **34 35** 

# The Individuality of The Classic

Dark green paint cabinet

Material /. Grille + Matte lacquer + MDF

Kitchen type /. Kitchen with island

36 37

**ALLURE** 

Modern industrial wind glass cabinet. **Material /.** Glass + Sintered stone + Wood veneer