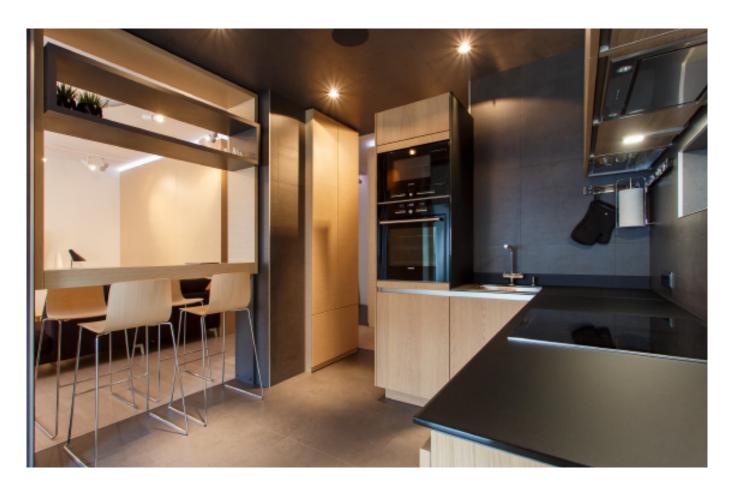

**ALLURE** 

Charming island cabinet.

**Material /.** Wood veneer + Sintered stone

+ Matte lacquer + MDF

**Kitchen type /.** Kitchen with island **9 10 11** 

Charming island cabinet. **Material /.** Wood veneer + Sintered stone + Matte lacquer + MDF

**Kitchen type /.** Kitchen with island 12 13 14