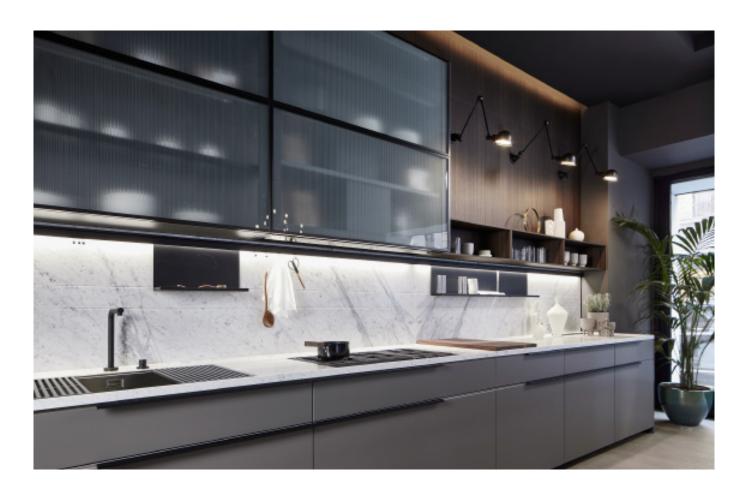

## **Glass Series**

## Shining black.

Modern Tempered Glass Finish Kitchen Cabinet.