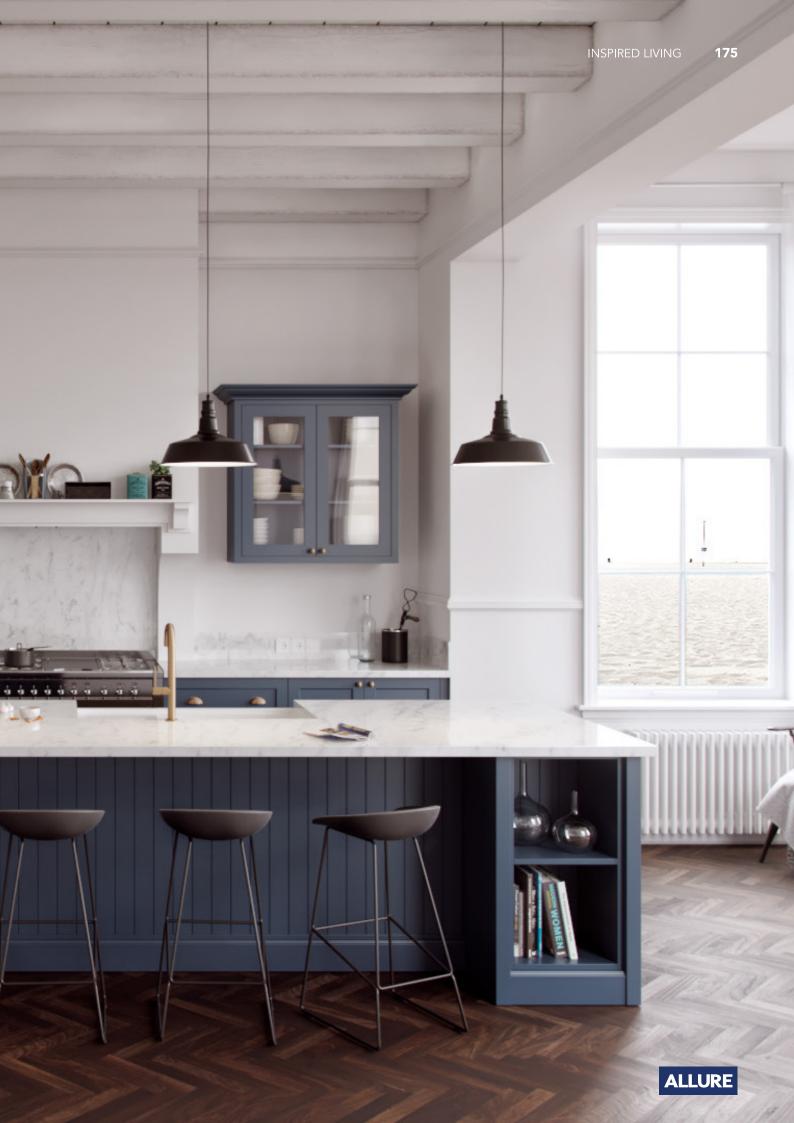

**Material /.** Wood veneer + Sintered stone

+ Matte lacquer

**Kitchen type /.** L - shaped Kitchen Cabinet 110 111 112 113





















Rustic veneer cabinets.

Material /. Wood veneer + Sintered stone

Kitchen type /. L - shaped Kitchen Cabinet

114 115





















## **ALLURE**

Black veneer cabinets.

Material /. Wood veneer + Stainless steel

Kitchen type /. U - shaped Kitchen Cabinet

120 121







## Grid Series.

















































































**ALLURE** 

Simple PET Kitchen. **Material /.** PET + Wood veneer

**Kitchen type /.** L - shaped Kitchen Cabinet **143 144 145** 















































## Wood Series.



































**ALLURE** 





































INSPIRED LIVING

## **Address**

B420,#108 Xingle Road, Shunde district, Foshan, China

Phone : +86 0757-28106526

Email : info@allurecabinetry.cn

Website: www.allurekitchencabinetry.com