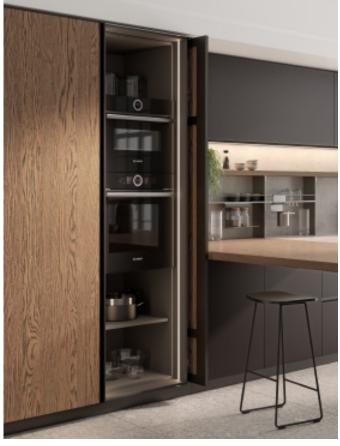

## **ALLURE**

Handleless veneer lacquered cabinet. **Material /.** Wood veneer + Sintered stone

+ Matte lacquer

**Kitchen type /.** L - shaped Kitchen Cabinet 110 111 112 113

Rustic veneer cabinets.

Material /. Wood veneer + Sintered stone

Kitchen type /. L - shaped Kitchen Cabinet

114 115