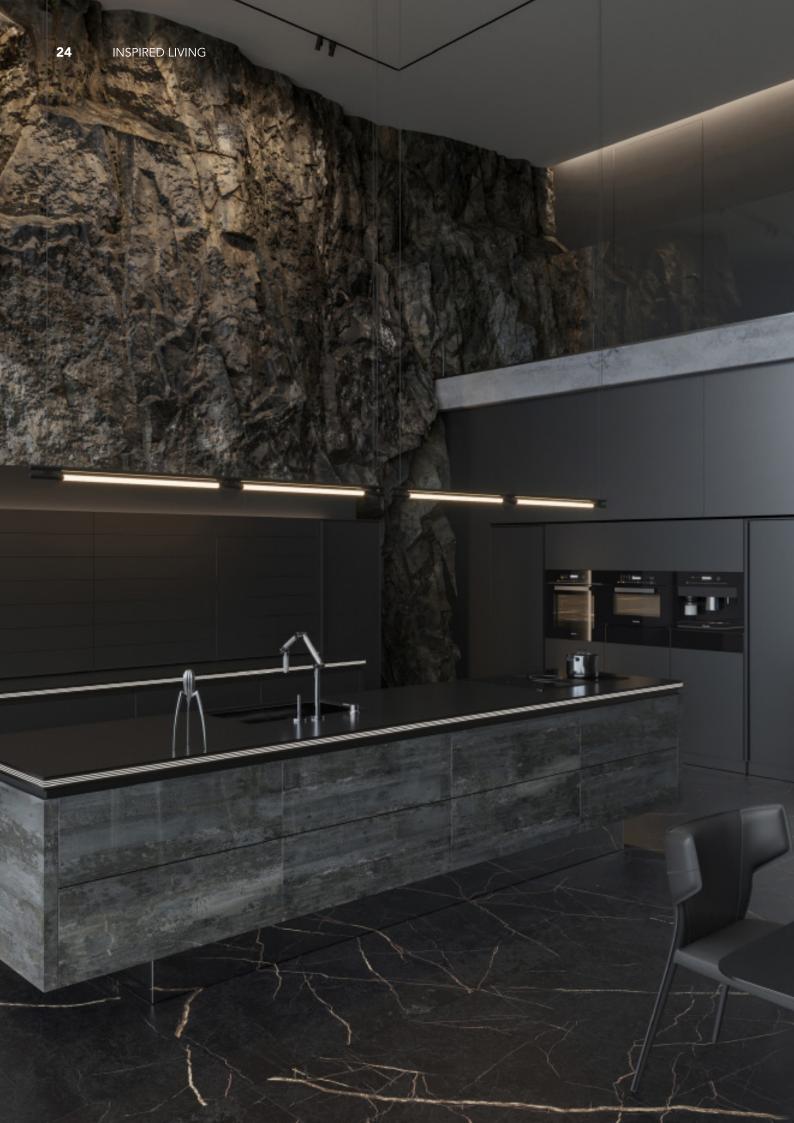

#### Rock Plate Series

It is highly decorative and can be applied to any scene. 155

## Rock Plate Series

**Eternal. Grace.** 

**ALLURE** 

**ALLURE** 

Simple slate cabinet. **Material /.** Sintered stone + Matte lacquer + Glass

**ALLURE** 