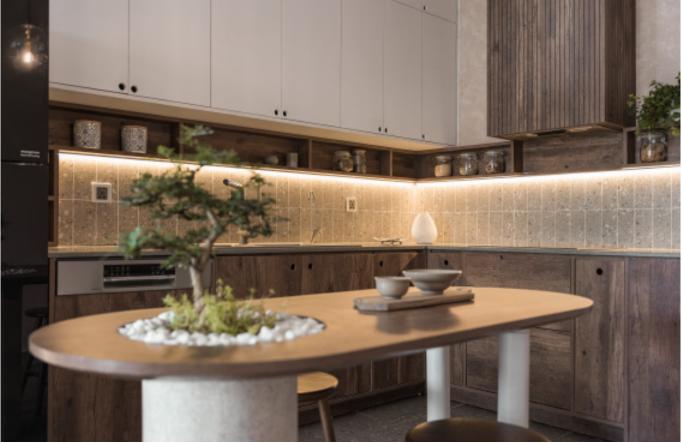

## **ALLURE**

Black veneer cabinets.

Material /. Wood veneer + Stainless steel

Kitchen type /. U - shaped Kitchen Cabinet

120 121