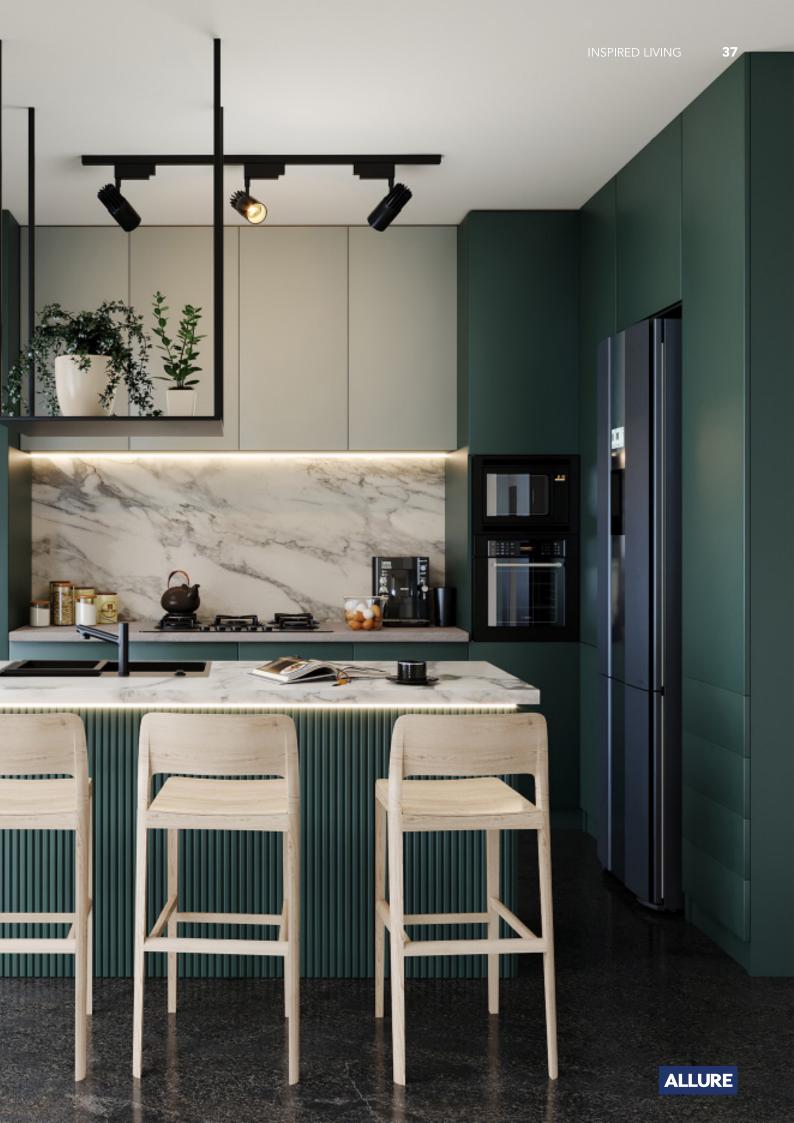

# The Individuality of The Classic

Dark green paint cabinet

Material /. Grille + Matte lacquer + MDF

Kitchen type /. Kitchen with island

36 37

**ALLURE** 

Modern industrial wind glass cabinet. **Material /.** Glass + Sintered stone + Wood veneer