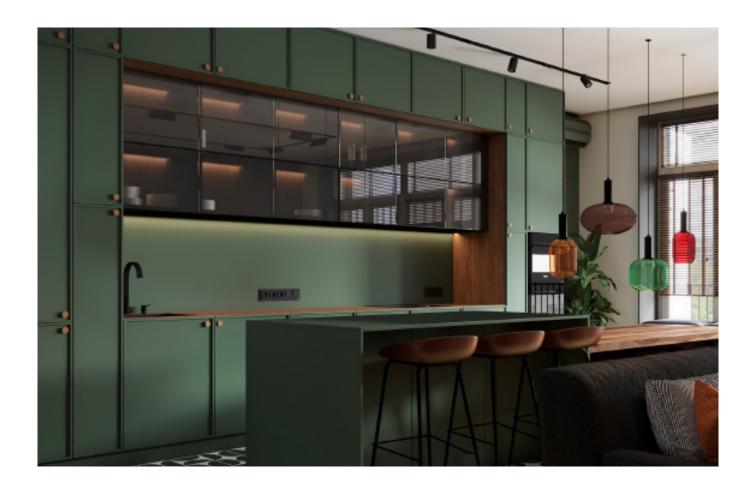

# The Individuality of The Classic

Dark green paint cabinet

Material /. Grille + Matte lacquer + MDF

Kitchen type /. Kitchen with island

36 37

**ALLURE** 

Modern industrial wind glass cabinet. **Material /.** Glass + Sintered stone + Wood veneer