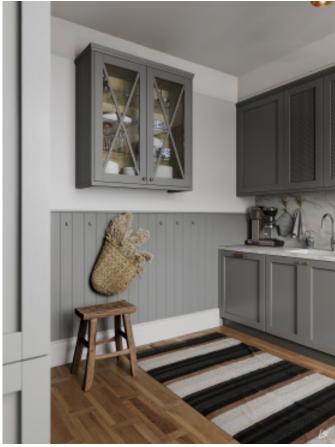

## Rock Plate Series

**Eternal. Grace.** 

**ALLURE** 

**ALLURE** 

Simple slate cabinet. **Material /.** Sintered stone + Matte lacquer + Glass

**ALLURE** 