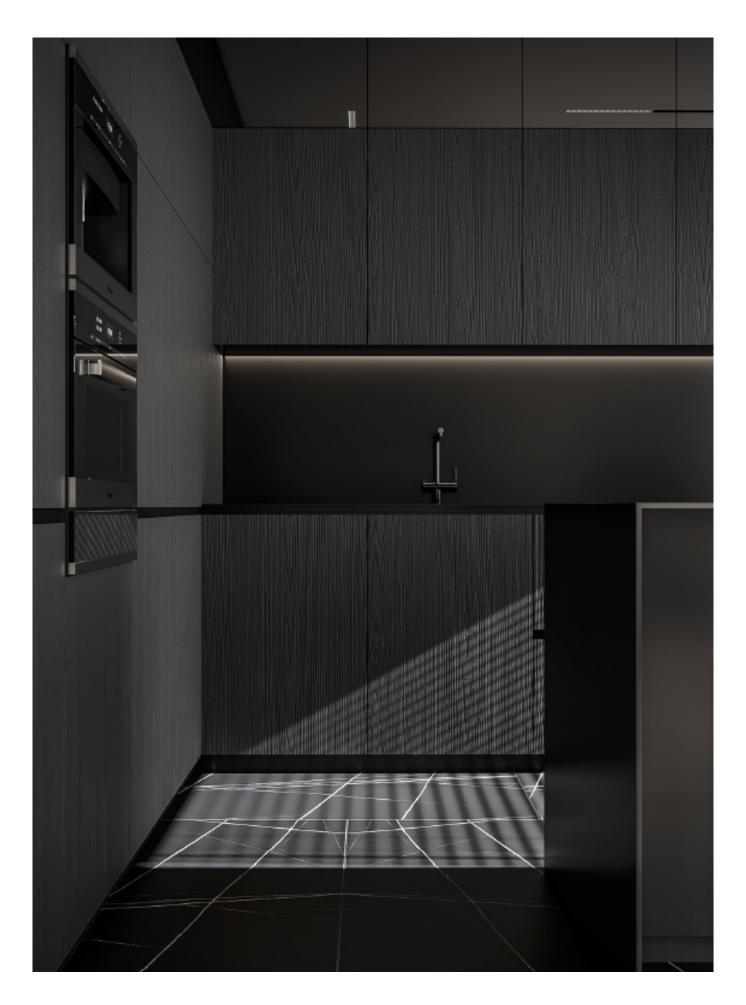

# Unique Personality.

**ALLURE** 

Charming island cabinet. **Material /.** Matte lacquer + Glass +
Sintered stone

**Kitchen type /.** L - shaped Kitchen Cabinet **34 35** 

# The Individuality of The Classic

Dark green paint cabinet

Material /. Grille + Matte lacquer + MDF

Kitchen type /. Kitchen with island

36 37

**ALLURE** 

Modern industrial wind glass cabinet. **Material /.** Glass + Sintered stone + Wood veneer