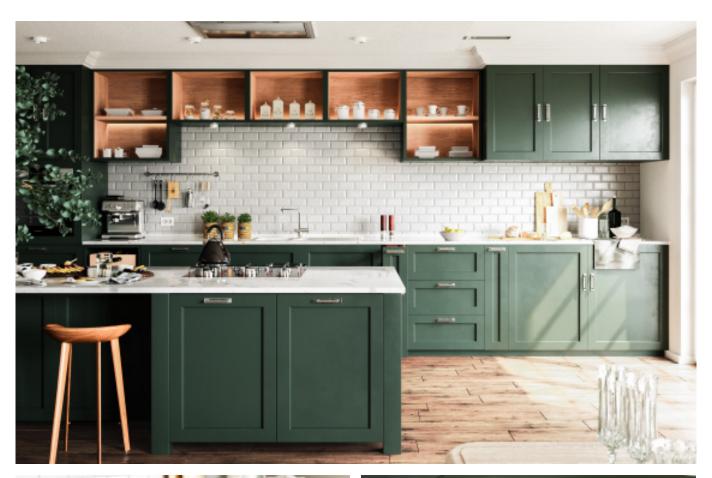

# The Individuality of The Classic

Dark green paint cabinet

Material /. Grille + Matte lacquer + MDF

Kitchen type /. Kitchen with island

36 37

**ALLURE** 

Modern industrial wind glass cabinet. **Material /.** Glass + Sintered stone + Wood veneer

Kitchen type /. Kitchen with island 40 41 42 43