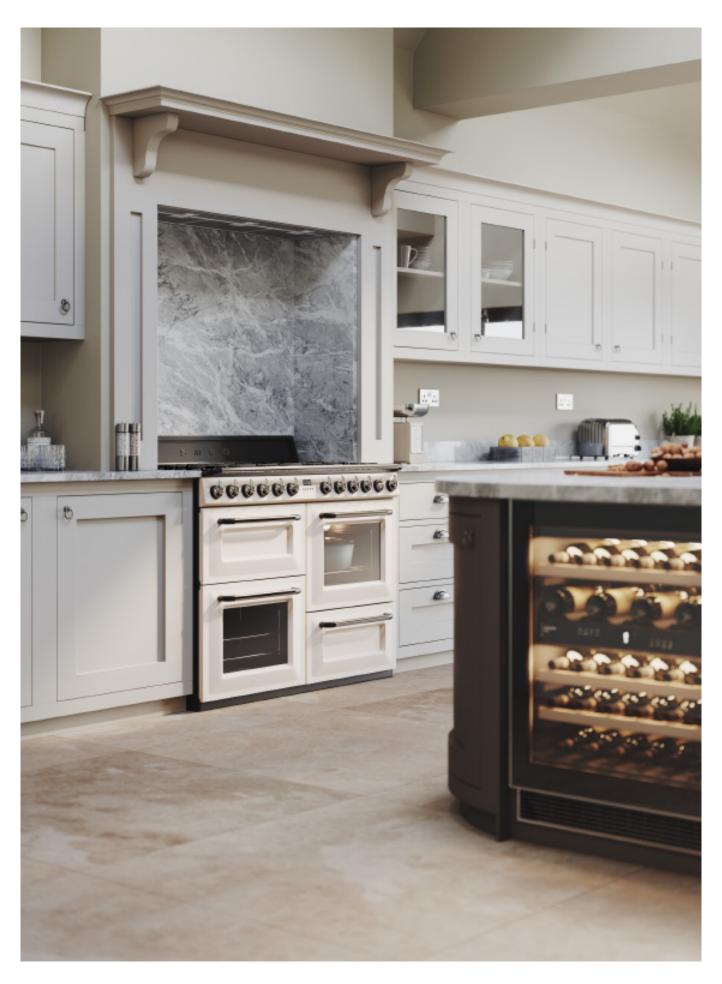

**ALLURE** 

Charming island cabinet.

**Material /.** Wood veneer + Sintered stone

+ Matte lacquer + MDF

**Kitchen type /.** Kitchen with island **9 10 11** 

Charming island cabinet. **Material /.** Wood veneer + Sintered stone + Matte lacquer + MDF

**Kitchen type /.** Kitchen with island 12 13 14