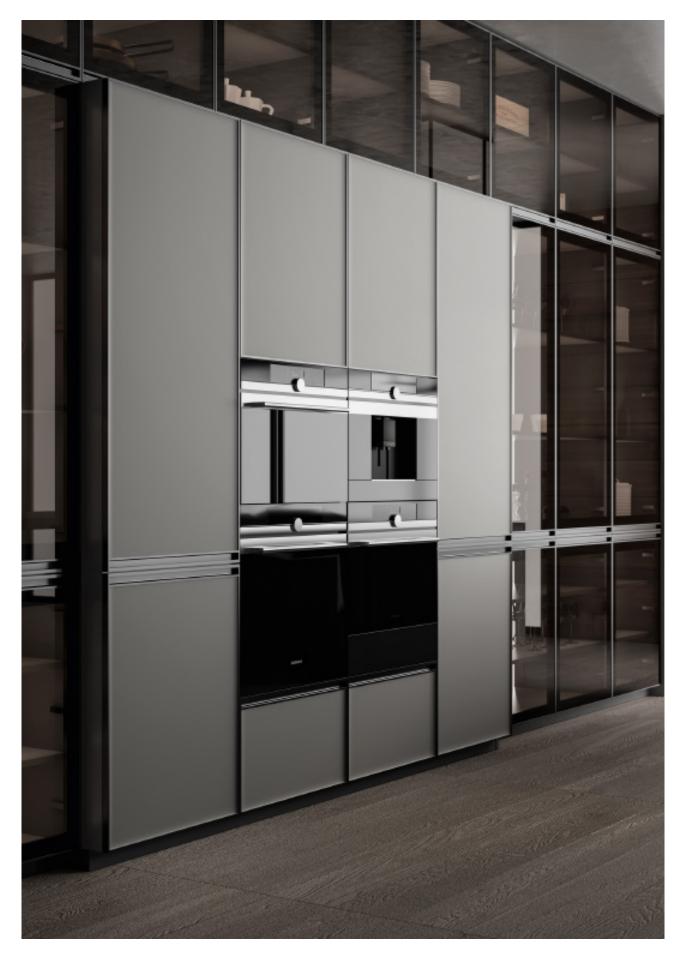

**ALLURE** 

Charming island cabinet.

**Material /.** Wood veneer + Sintered stone

+ Matte lacquer + MDF

**Kitchen type /.** Kitchen with island **9 10 11** 

Charming island cabinet. **Material /.** Wood veneer + Sintered stone + Matte lacquer + MDF

**Kitchen type /.** Kitchen with island 12 13 14