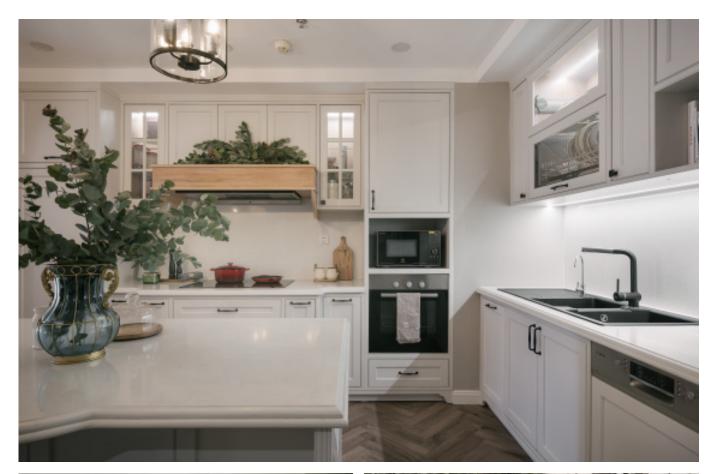

**ALLURE** 

Charming island cabinet.

**Material /.** Wood veneer + Sintered stone

+ Matte lacquer + MDF

**Kitchen type /.** Kitchen with island **9 10 11** 

Charming island cabinet. **Material /.** Wood veneer + Sintered stone + Matte lacquer + MDF

**Kitchen type /.** Kitchen with island 12 13 14