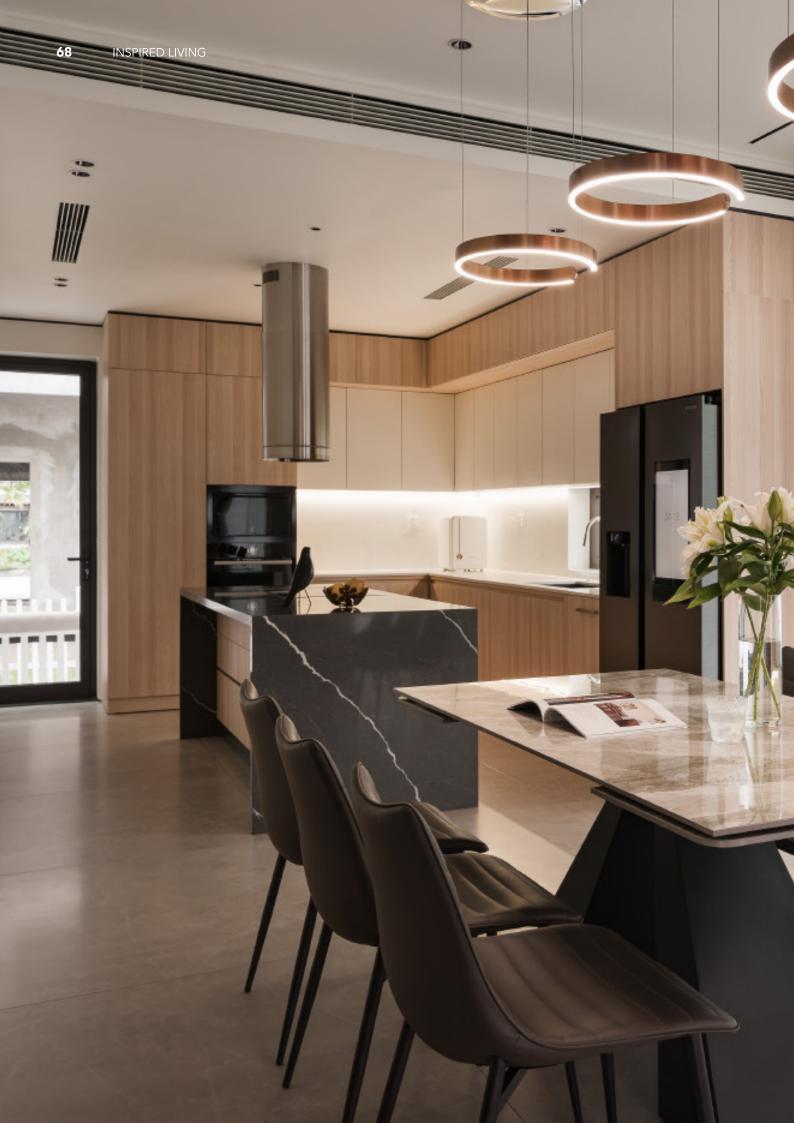

Modern simple style cabinet with island. **Material /.** Melamine + Matte lacquer

**Kitchen type /.** Kitchen with island **68 69** 

**ALLURE** 

Simple style cabinet. **Material /.** Melamine + Matte lacquer +
Grille + PET