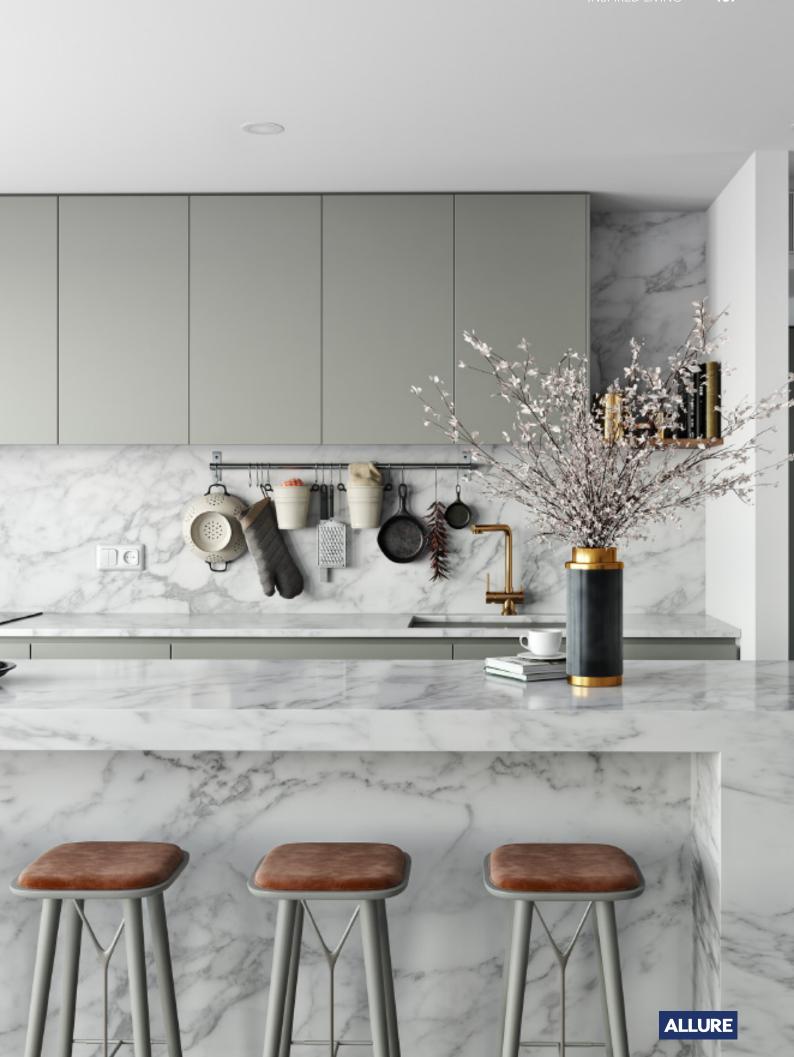

## Harmonious tonality.

**ALLURE** 

Style cabinet with shape.

Material /. Matte lacquer + Melamine +
Modeling door

**Kitchen type /.** Kitchen with island **56 57** 

**ALLURE** 

**ALLURE** 

**ALLURE** 