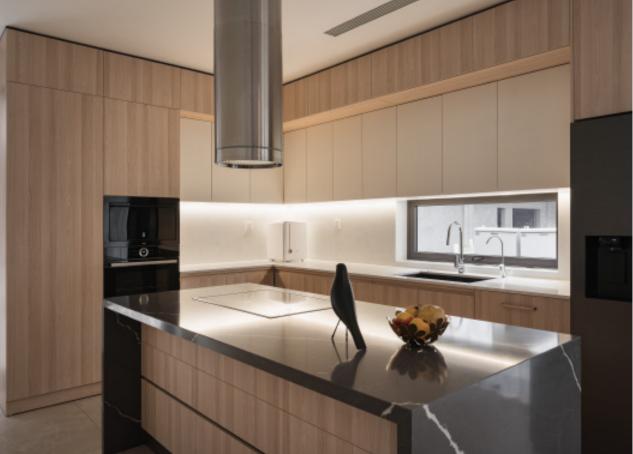

Modern simple style cabinet with island. **Material /.** Melamine + Matte lacquer

**Kitchen type /.** Kitchen with island **68 69** 

**ALLURE** 

Simple style cabinet. **Material /.** Melamine + Matte lacquer +
Grille + PET