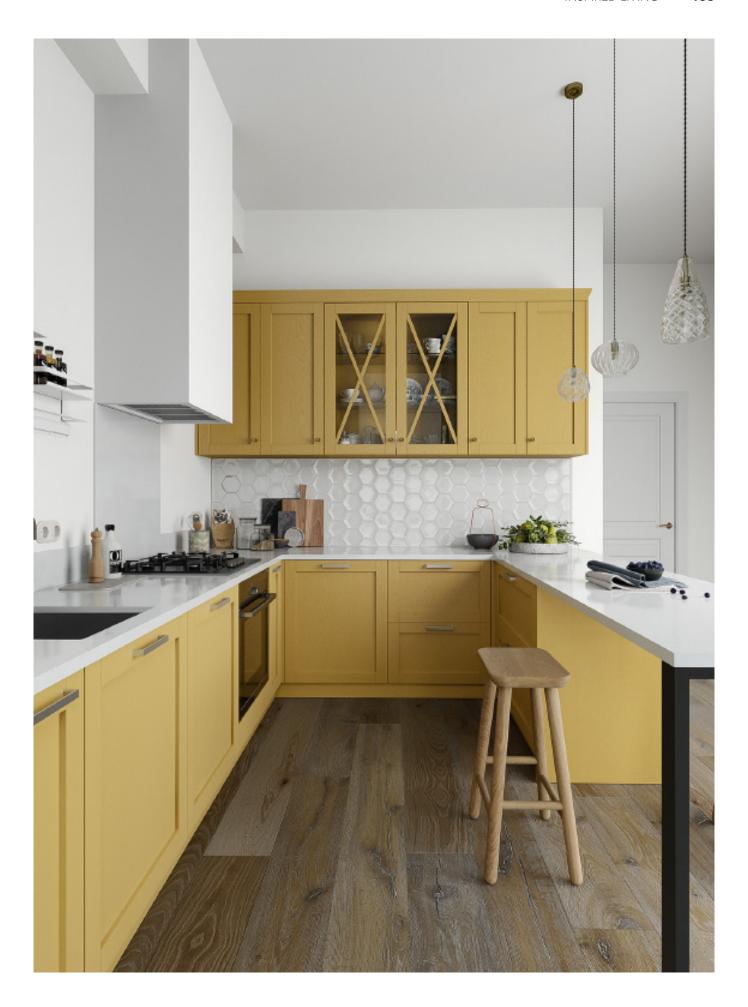

## Harmonious tonality.

**ALLURE** 

Style cabinet with shape.

Material /. Matte lacquer + Melamine +
Modeling door

**Kitchen type /.** Kitchen with island **56 57** 

**ALLURE** 

**ALLURE** 

**ALLURE** 