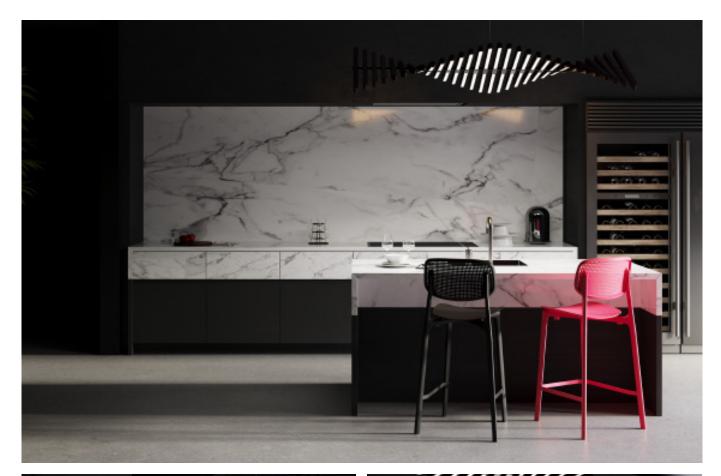

**ALLURE** 

Charming island cabinet.

**Material /.** Wood veneer + Sintered stone

+ Matte lacquer + MDF

**Kitchen type /.** Kitchen with island **9 10 11** 

Charming island cabinet. **Material /.** Wood veneer + Sintered stone + Matte lacquer + MDF

**Kitchen type /.** Kitchen with island 12 13 14