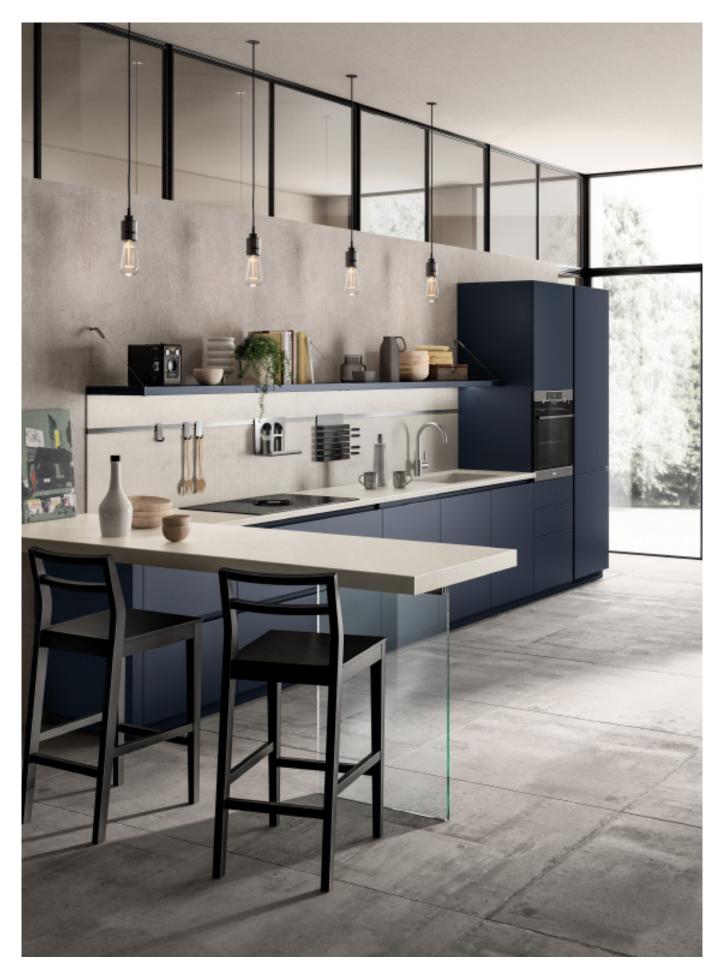

## Harmonious tonality.

**ALLURE** 

Style cabinet with shape.

Material /. Matte lacquer + Melamine +
Modeling door

**Kitchen type /.** Kitchen with island **56 57** 

**ALLURE** 

**ALLURE** 

**ALLURE** 