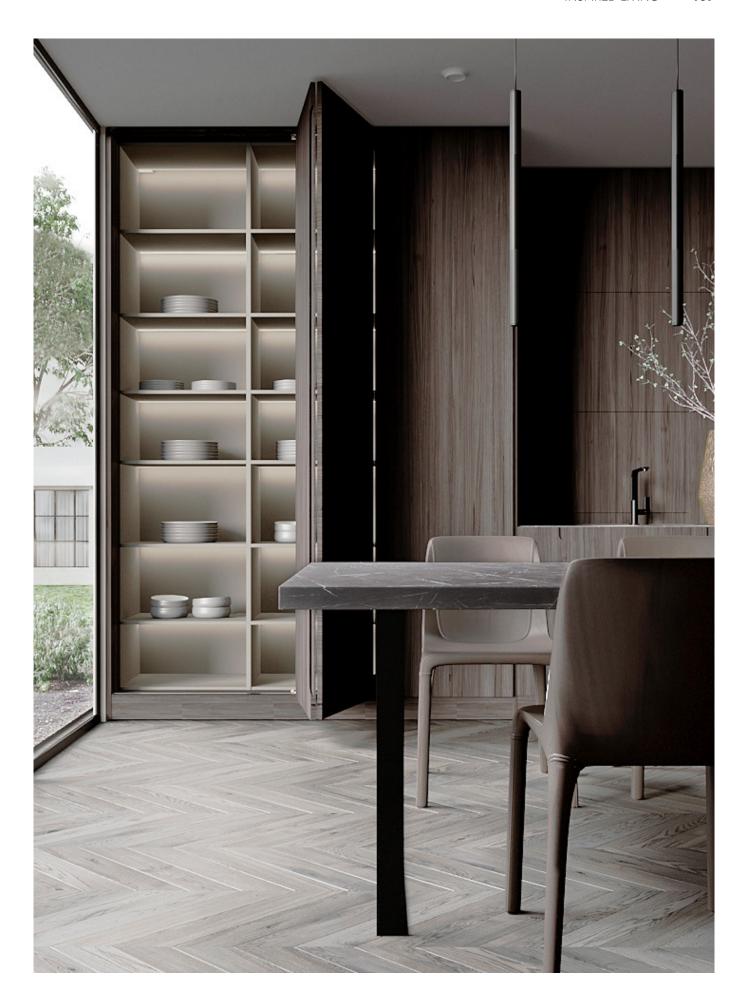

**ALLURE** 

Style cabinet with shape.

Material /. Matte lacquer + Melamine +
Modeling door

**Kitchen type /.** Kitchen with island **56 57** 

















**ALLURE** 















**ALLURE** 





















**ALLURE** 

Modern simple style cabinet with island. **Material /.** Melamine + Matte lacquer

**Kitchen type /.** Kitchen with island **68 69** 













**ALLURE** 

Simple style cabinet. **Material /.** Melamine + Matte lacquer +
Grille + PET

































**ALLURE** 



## Rock Plate Series

**Eternal. Grace.** 









**ALLURE** 





















**ALLURE** 

Simple slate cabinet. **Material /.** Sintered stone + Matte lacquer + Glass







**ALLURE** 























## Unique technology.

















































## **ALLURE**

Handleless veneer lacquered cabinet. **Material /.** Wood veneer + Sintered stone

+ Matte lacquer

**Kitchen type /.** L - shaped Kitchen Cabinet 110 111 112 113





















Rustic veneer cabinets.

Material /. Wood veneer + Sintered stone

Kitchen type /. L - shaped Kitchen Cabinet

114 115





















## **ALLURE**

Black veneer cabinets.

Material /. Wood veneer + Stainless steel

Kitchen type /. U - shaped Kitchen Cabinet

120 121







## Grid Series.

















































































**ALLURE** 

Simple PET Kitchen. **Material /.** PET + Wood veneer

**Kitchen type /.** L - shaped Kitchen Cabinet **143 144 145** 















































## Wood Series.