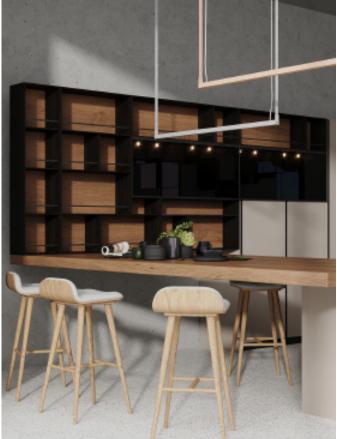

neer + Sintered stone + Matte lacquer + MDF

**Kitchen type /.** Kitchen with island 12 13 14





























# Unique Personality.









































**ALLURE** 











Charming island cabinet. **Material /.** Matte lacquer + Glass +
Sintered stone

**Kitchen type /.** L - shaped Kitchen Cabinet **34 35** 



# The Individuality of The Classic

Dark green paint cabinet

Material /. Grille + Matte lacquer + MDF

Kitchen type /. Kitchen with island

36 37











**ALLURE** 













Modern industrial wind glass cabinet. **Material /.** Glass + Sintered stone + Wood veneer

Kitchen type /. Kitchen with island 40 41 42 43

## **Glass Series**



















## Shining black.

Modern Tempered Glass Finish Kitchen Cabinet.





































## Harmonious tonality.











**ALLURE** 

Style cabinet with shape.

Material /. Matte lacquer + Melamine +
Modeling door

**Kitchen type /.** Kitchen with island **56 57** 

















**ALLURE** 















**ALLURE** 





















**ALLURE** 

Modern simple style cabinet with island. **Material /.** Melamine + Matte lacquer

**Kitchen type /.** Kitchen with island **68 69** 













**ALLURE** 

Simple style cabinet. **Material /.** Melamine + Matte lacquer +
Grille + PET

































**ALLURE** 



## Rock Plate Series

**Eternal. Grace.** 









**ALLURE** 





















**ALLURE** 

Simple slate cabinet. **Material /.** Sintered stone + Matte lacquer + Glass







**ALLURE** 























## Unique t