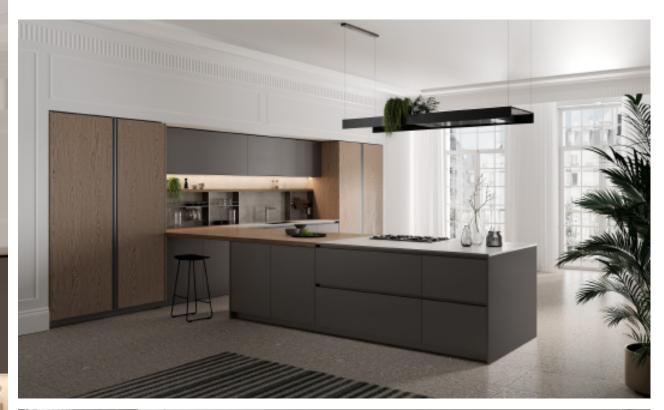

# The Individuality of The Classic

Dark green paint cabinet

Material /. Grille + Matte lacquer + MDF

Kitchen type /. Kitchen with island

36 37

**ALLURE** 

Modern industrial wind glass cabinet. **Material /.** Glass + Sintered stone + Wood veneer

Kitchen type /. Kitchen with island 40 41 42 43