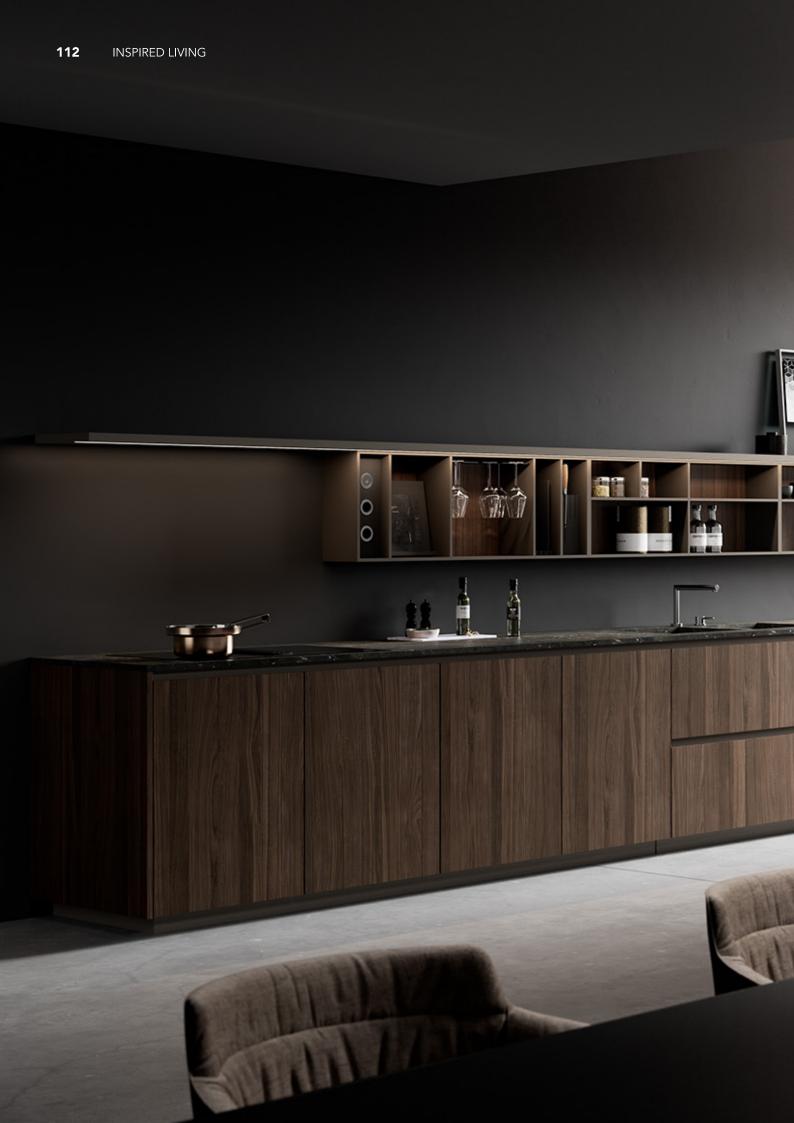

## **ALLURE**

Handleless veneer lacquered cabinet. **Material /.** Wood veneer + Sintered stone

+ Matte lacquer

**Kitchen type /.** L - shaped Kitchen Cabinet 110 111 112 113

Rustic veneer cabinets.

Material /. Wood veneer + Sintered stone