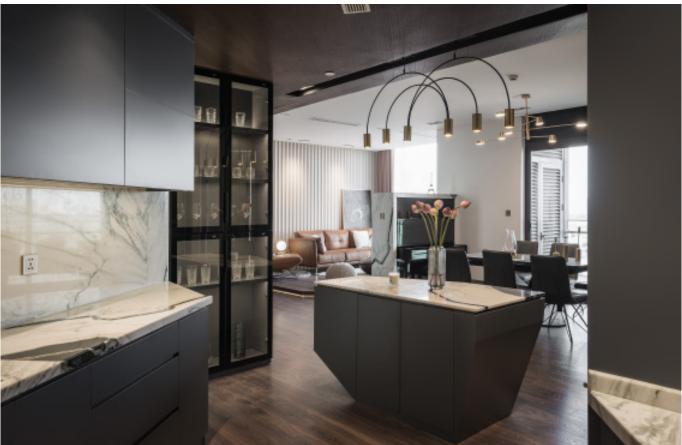

**ALLURE** 

Charming island cabinet.

**Material /.** Wood veneer + Sintered stone

+ Matte lacquer + MDF

**Kitchen type /.** Kitchen with island **9 10 11** 

Charming island cabinet. **Material /.** Wood veneer + Sintered stone + Matte lacquer + MDF

**Kitchen type /.** Kitchen with island 12 13 14