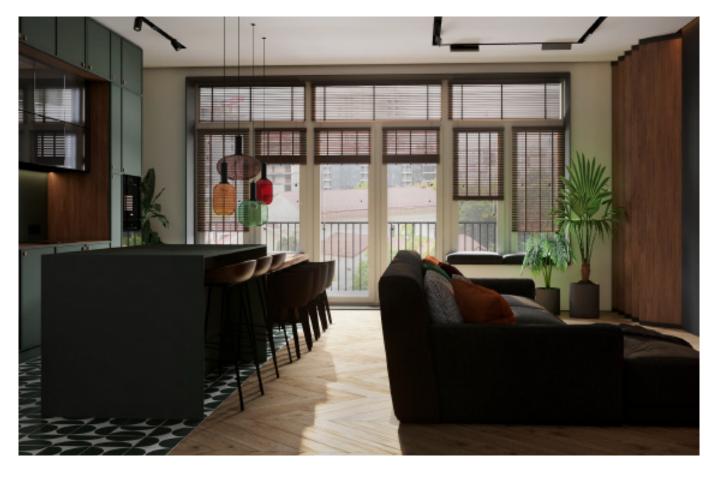

# The Individuality of The Classic

Dark green paint cabinet

Material /. Grille + Matte lacquer + MDF

Kitchen type /. Kitchen with island

36 37

**ALLURE** 

Modern industrial wind glass cabinet. **Material /.** Glass + Sintered stone + Wood veneer