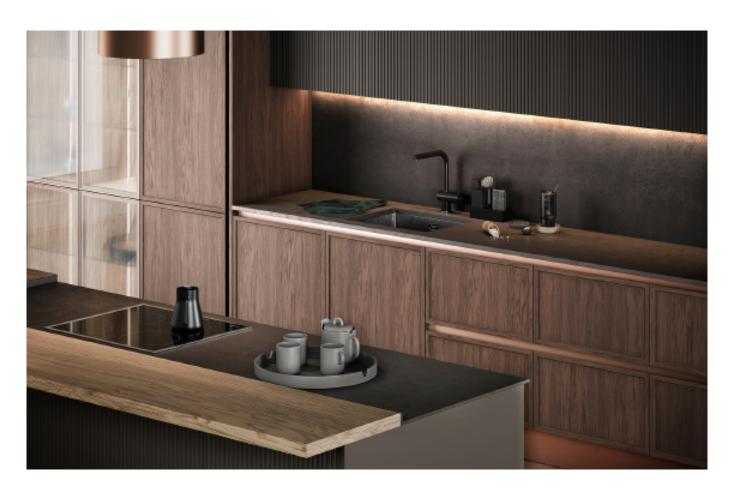

**ALLURE** 

Charming island cabinet.

**Material /.** Wood veneer + Sintered stone

+ Matte lacquer + MDF

**Kitchen type /.** Kitchen with island **9 10 11** 

Charming island cabinet. **Material /.** Wood veneer + Sintered stone + Matte lacquer + MDF

**Kitchen type /.** Kitchen with island 12 13 14