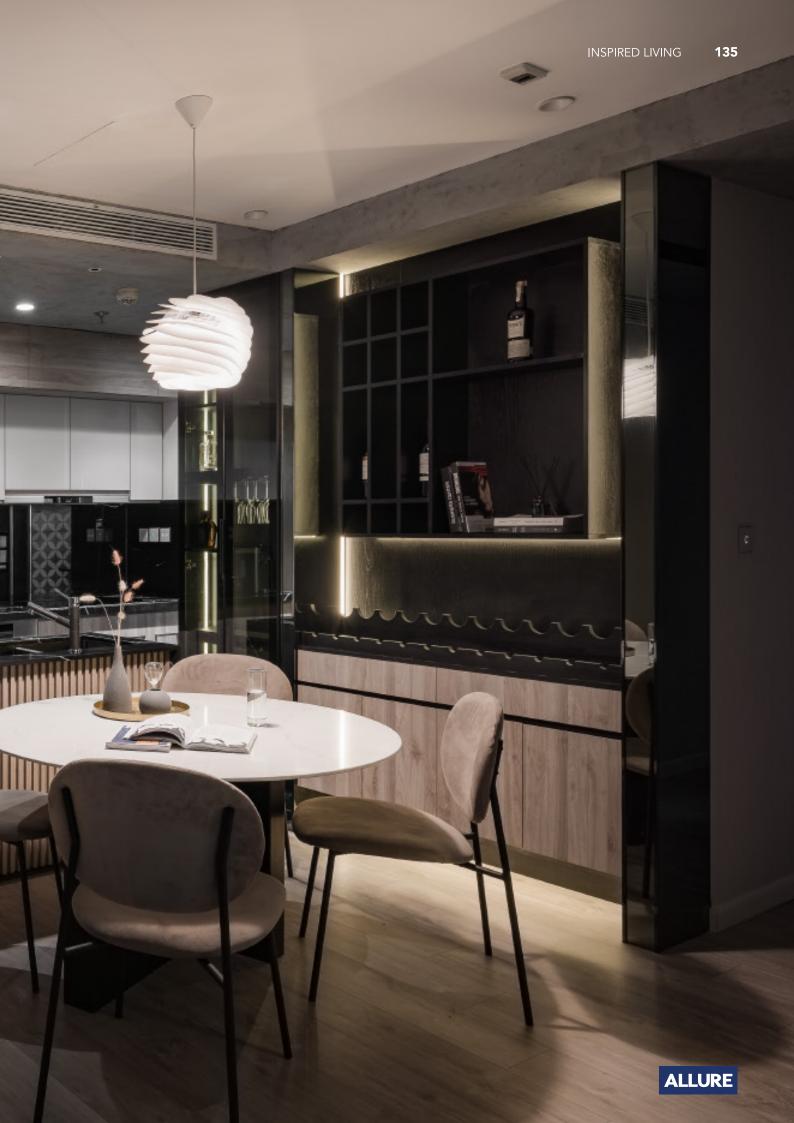

**ALLURE** 

Charming island cabinet.

**Material /.** Wood veneer + Sintered stone

+ Matte lacquer + MDF

**Kitchen type /.** Kitchen with island **9 10 11** 

Charming island cabinet. **Material /.** Wood veneer + Sintered stone + Matte lacquer + MDF

**Kitchen type /.** Kitchen with island 12 13 14