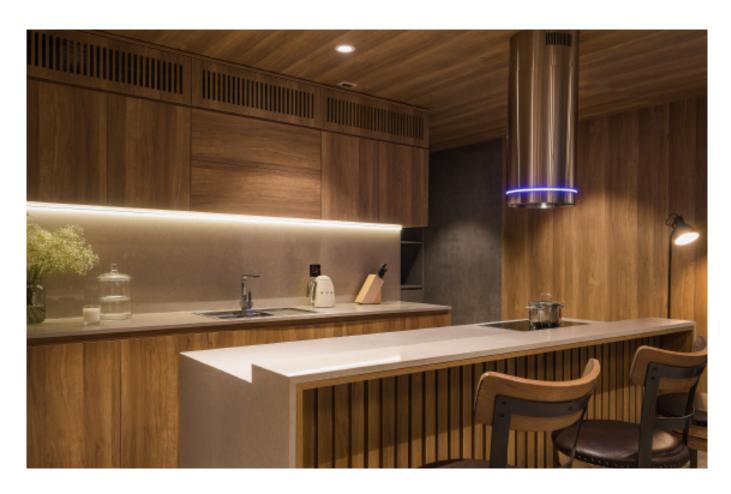

s tonality.











**ALLURE** 

Style cabinet with shape.

Material /. Matte lacquer + Melamine +
Modeling door

**Kitchen type /.** Kitchen with island **56 57** 

















**ALLURE** 















**ALLURE** 





















**ALLURE** 

Modern simple style cabinet with island. **Material /.** Melamine + Matte lacquer

**Kitchen type /.** Kitchen with island **68 69** 













**ALLURE** 

Simple style cabinet. **Material /.** Melamine + Matte lacquer +
Grille + PET

































**ALLURE** 



## Rock Plate Series

**Eternal. Grace.** 









**ALLURE** 





















**ALLURE** 

Simple slate cabinet. **Material /.** Sintered stone + Matte lacquer + Glass







**ALLURE** 























## Unique technology.

















































## **ALLURE**

Handleless veneer lacquered cabinet. **Material /.** Wood veneer + Sintered stone

+ Matte lacquer

**Kitchen type /.** L - shaped Kitchen Cabinet 110 111 112 113





















Rustic veneer cabinets.

Material /. Wood veneer + Sintered stone

Kitchen type /. L - shaped Kitchen Cabinet

114 115





















## **ALLURE**

Black veneer cabinets.

Material /. Wood veneer + Stainless steel

Kitchen type /. U - shaped Kitchen Cabinet

120 121







## Grid Series.

















































































**ALLURE** 

Simple PET Kitchen. **Material /.** PET + Wood veneer

**Kitchen type /.** L - shaped Kitchen Cabinet **143 144 145** 















































## Wood Seri