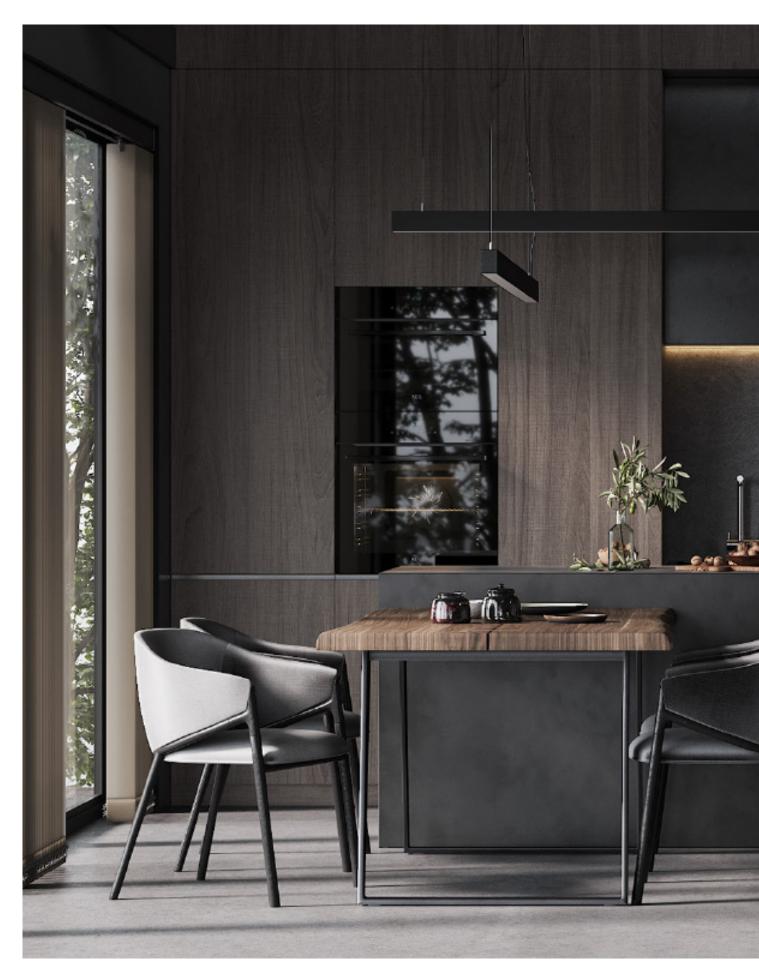

**ALLURE** 

Charming island cabinet.

**Material /.** Wood veneer + Sintered stone

+ Matte lacquer + MDF

**Kitchen type /.** Kitchen with island **9 10 11** 

Charming island cabinet. **Material /.** Wood veneer + Sintered stone + Matte lacquer + MDF

**Kitchen type /.** Kitchen with island 12 13 14