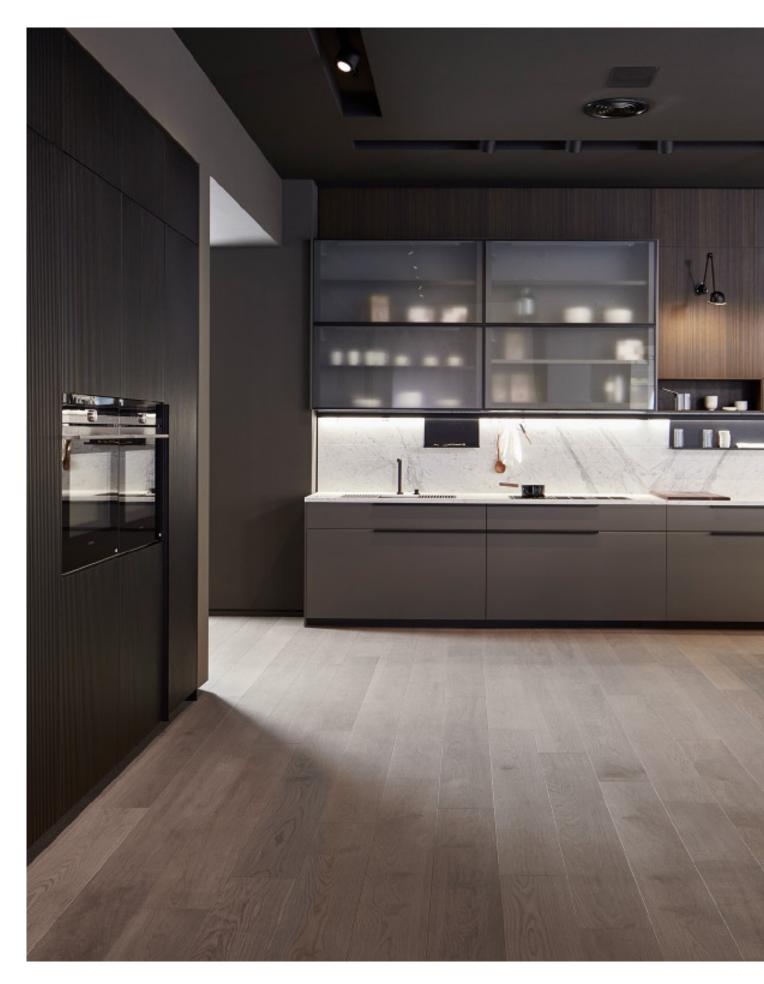

# Unique Personality.

**ALLURE** 

Charming island cabinet. **Material /.** Matte lacquer + Glass +
Sintered stone

**Kitchen type /.** L - shaped Kitchen Cabinet **34 35** 

# The Individuality of The Classic

Dark green paint cabinet

Material /. Grille + Matte lacquer + MDF

Kitchen type /. Kitchen with island

36 37

**ALLURE** 

Modern industrial wind glass cabinet. **Material /.** Glass + Sintered stone + Wood veneer