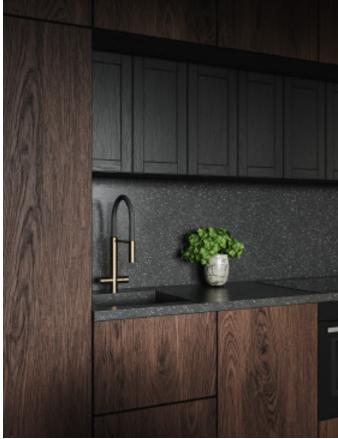

# The Individuality of The Classic

Dark green paint cabinet

Material /. Grille + Matte lacquer + MDF

Kitchen type /. Kitchen with island

36 37

**ALLURE** 

Modern industrial wind glass cabinet. **Material /.** Glass + Sintered stone + Wood veneer