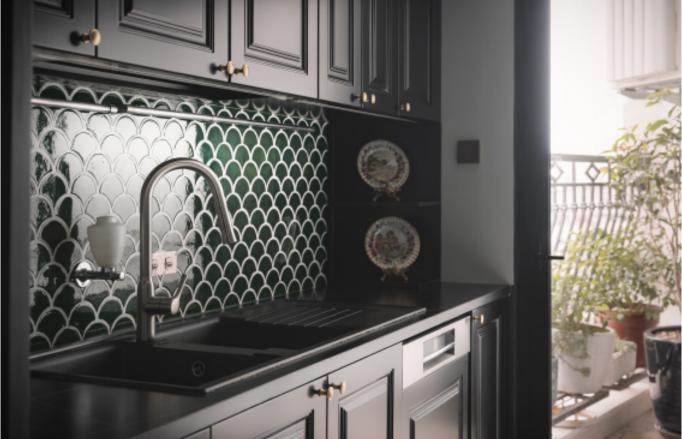

## **ALLURE**

Handleless veneer lacquered cabinet. **Material /.** Wood veneer + Sintered stone

+ Matte lacquer

**Kitchen type /.** L - shaped Kitchen Cabinet 110 111 112 113





















Rustic veneer cabinets.

Material /. Wood veneer + Sintered stone

Kitchen type /. L - shaped Kitchen Cabinet

114 115





















## **ALLURE**

Black veneer cabinets.

Material /. Wood veneer + Stainless steel

Kitchen type /. U - shaped Kitchen Cabinet

120 121







## Grid Series.

















































































**ALLURE** 

Simple PET Kitchen. **Material /.** PET + Wood veneer

**Kitchen type /.** L - shaped Kitchen Cabinet **143 144 145** 















































## Wood Series.



































**ALLURE** 





































INSPIRED LIVING

## **Address**

B420,#108 Xingle Road, Shunde district, Foshan, China

Phone : +86 0757-28106526

Email : info@allurecabinetry.cn

Website: www.allurekitchencabinetry.com