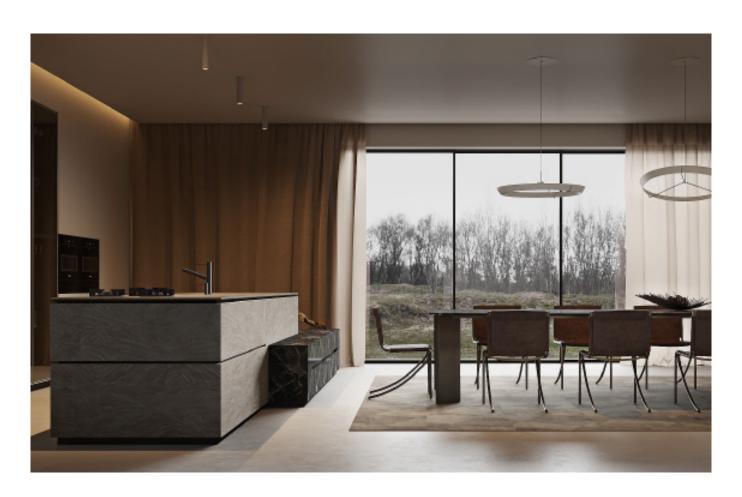

**ALLURE** 

Charming island cabinet.

**Material /.** Wood veneer + Sintered stone

+ Matte lacquer + MDF

**Kitchen type /.** Kitchen with island **9 10 11** 

Charming island cabinet. **Material /.** Wood veneer + Sintered stone + Matte lacquer + MDF

**Kitchen type /.** Kitchen with island 12 13 14