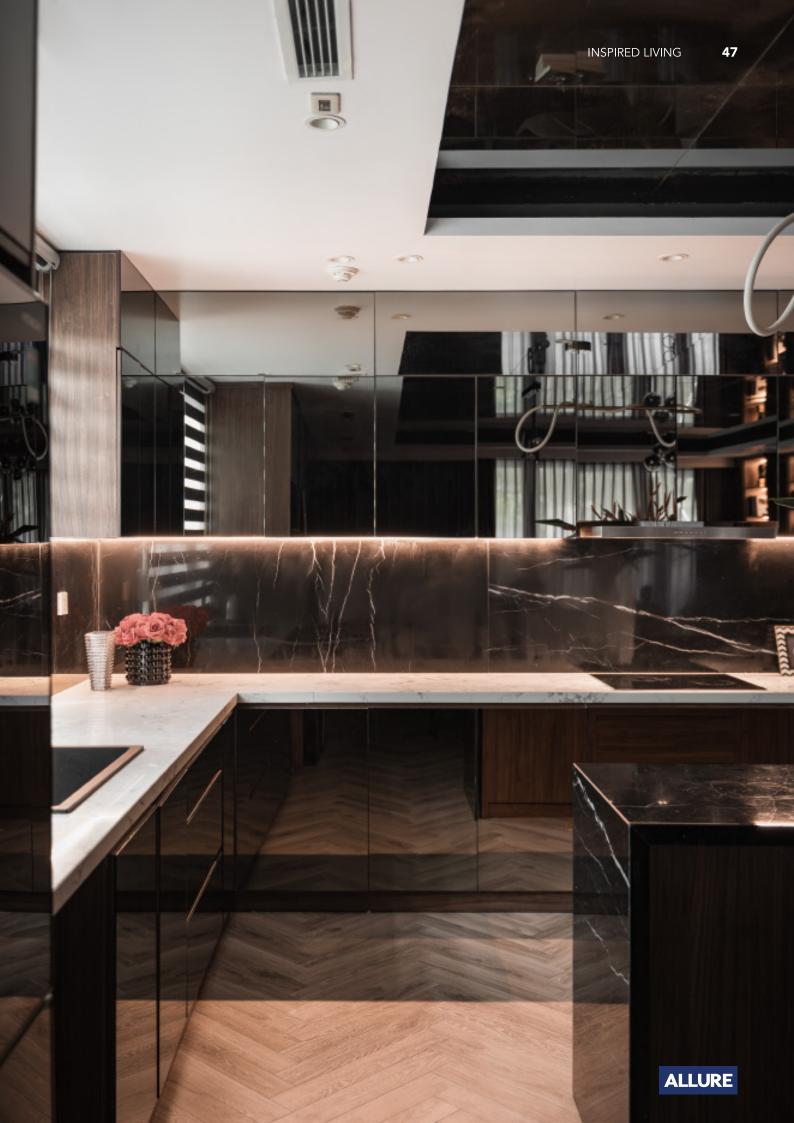

aterial /.** Wood veneer + Sintered stone + Matte lacquer + MDF

**Kitchen type /.** Kitchen with island 12 13 14





























# Unique Personality.









































**ALLURE** 











Charming island cabinet. **Material /.** Matte lacquer + Glass +
Sintered stone

**Kitchen type /.** L - shaped Kitchen Cabinet **34 35** 



# The Individuality of The Classic

Dark green paint cabinet

Material /. Grille + Matte lacquer + MDF

Kitchen type /. Kitchen with island

36 37











**ALLURE** 













Modern industrial wind glass cabinet. **Material /.** Glass + Sintered stone + Wood veneer

Kitchen type /. Kitchen with island 40 41 42 43

## **Glass Series**



















## Shining black.

Modern Tempered Glass Finish Kitchen Cabinet.





































## Harmonious tonality.











**ALLURE** 

Style cabinet with shape.

Material /. Matte lacquer + Melamine +
Modeling door

**Kitchen type /.** Kitchen with island **56 57** 

















**ALLURE** 















**ALLURE** 





















**ALLURE** 

Modern simple style cabinet with island. **Material /.** Melamine + Matte lacquer

**Kitchen type /.** Kitchen with island **68 69** 













**ALLURE** 

Simple style cabinet. **Material /.** Melamine + Matte lacquer +
Grille + PET

































**ALLURE** 



## Rock Plate Series

**Eternal. Grace.** 









**ALLURE** 





















**ALLURE** 

Simple slate cabinet. **Material /.** Sintered stone + Matte lacquer + Glass







**ALLURE**