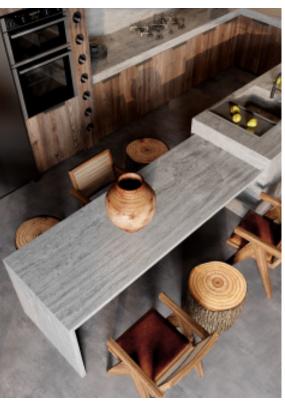

**ALLURE** 

Charming island cabinet.

**Material /.** Wood veneer + Sintered stone

+ Matte lacquer + MDF

**Kitchen type /.** Kitchen with island **9 10 11** 

Charming island cabinet. **Material /.** Wood veneer + Sintered stone + Matte lacquer + MDF

**Kitchen type /.** Kitchen with island 12 13 14