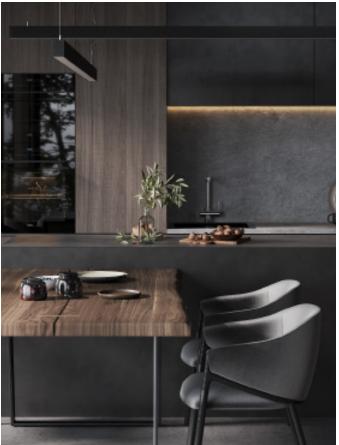

**ALLURE** 

Charming island cabinet.

**Material /.** Wood veneer + Sintered stone

+ Matte lacquer + MDF

**Kitchen type /.** Kitchen with island **9 10 11** 

Charming island cabinet. **Material /.** Wood veneer + Sintered stone + Matte lacquer + MDF

**Kitchen type /.** Kitchen with island 12 13 14