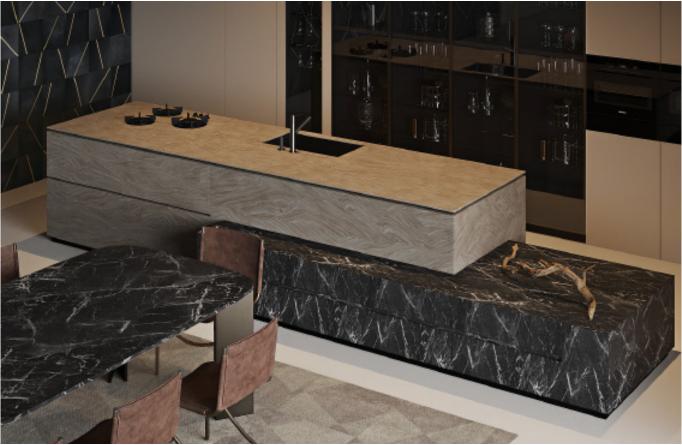

**ALLURE** 

Charming island cabinet.

**Material /.** Wood veneer + Sintered stone

+ Matte lacquer + MDF

**Kitchen type /.** Kitchen with island **9 10 11** 

Charming island cabinet. **Material /.** Wood veneer + Sintered stone + Matte lacquer + MDF

**Kitchen type /.** Kitchen with island 12 13 14