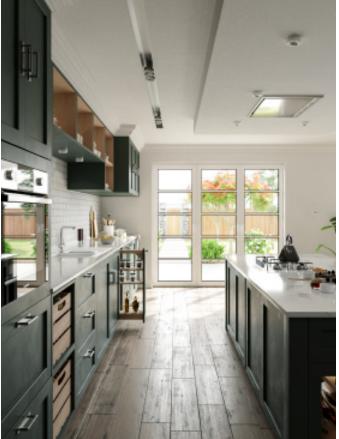

# The Individuality of The Classic

Dark green paint cabinet

Material /. Grille + Matte lacquer + MDF

Kitchen type /. Kitchen with island

36 37

**ALLURE** 

Modern industrial wind glass cabinet. **Material /.** Glass + Sintered stone + Wood veneer

Kitchen type /. Kitchen with island 40 41 42 43