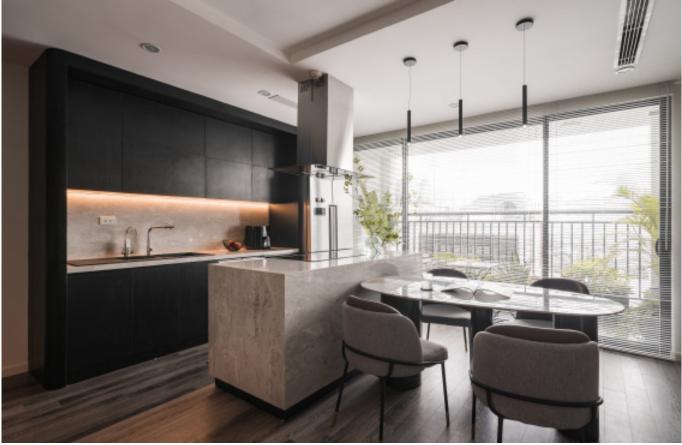

# Unique Personality.

**ALLURE** 

Charming island cabinet. **Material /.** Matte lacquer + Glass +
Sintered stone

**Kitchen type /.** L - shaped Kitchen Cabinet **34 35** 