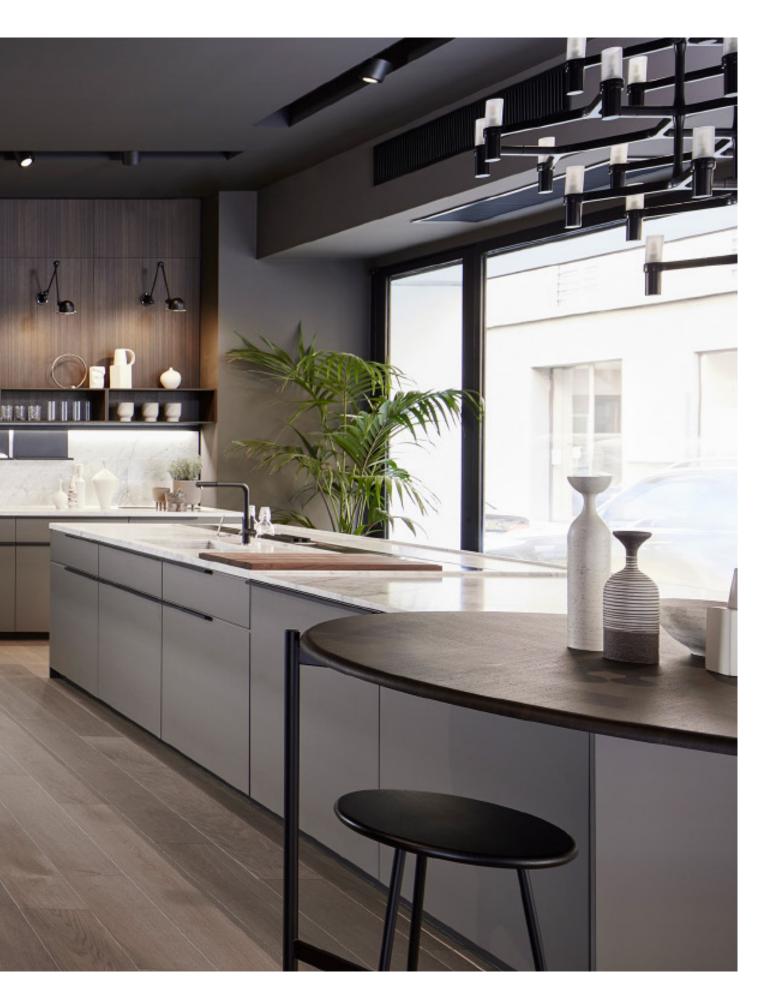

**ALLURE** 

Charming island cabinet.

**Material /.** Wood veneer + Sintered stone

+ Matte lacquer + MDF

**Kitchen type /.** Kitchen with island **9 10 11** 

Charming island cabinet. **Material /.** Wood veneer + Sintered stone + Matte lacquer + MDF

**Kitchen type /.** Kitchen with island 12 13 14