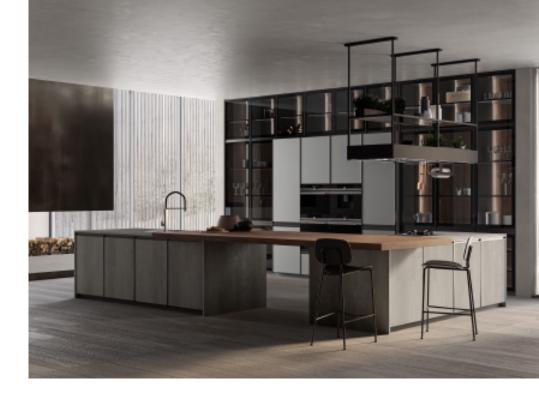

**ALLURE** 

Charming island cabinet.

**Material /.** Wood veneer + Sintered stone

+ Matte lacquer + MDF

**Kitchen type /.** Kitchen with island **9 10 11** 

Charming island cabinet. **Material /.** Wood veneer + Sintered stone + Matte lacquer + MDF

**Kitchen type /.** Kitchen with island 12 13 14