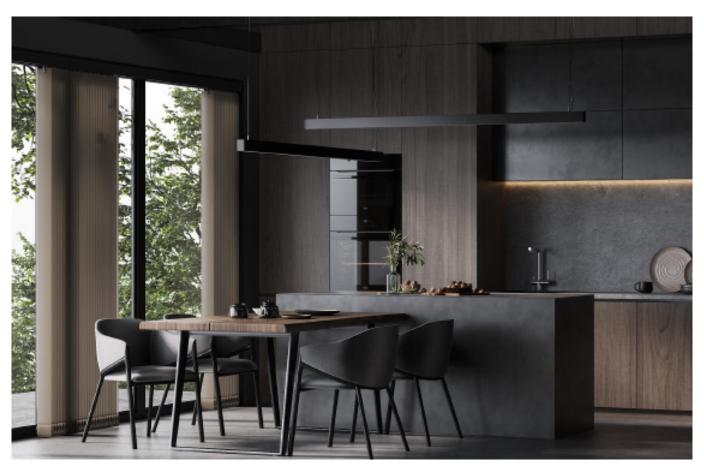

**ALLURE** 

Charming island cabinet.

**Material /.** Wood veneer + Sintered stone

+ Matte lacquer + MDF

**Kitchen type /.** Kitchen with island **9 10 11** 

Charming island cabinet. **Material /.** Wood veneer + Sintered stone + Matte lacquer + MDF

**Kitchen type /.** Kitchen with island 12 13 14