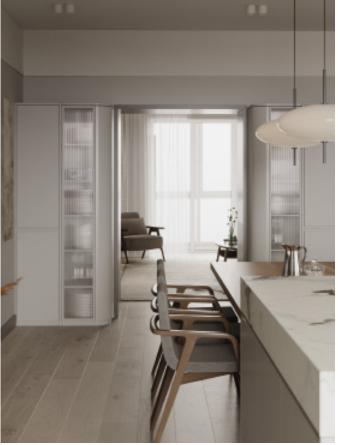

**ALLURE** 

Charming island cabinet.

**Material /.** Wood veneer + Sintered stone

+ Matte lacquer + MDF

**Kitchen type /.** Kitchen with island **9 10 11** 

Charming island cabinet. **Material /.** Wood veneer + Sintered stone + Matte lacquer + MDF

**Kitchen type /.** Kitchen with island 12 13 14