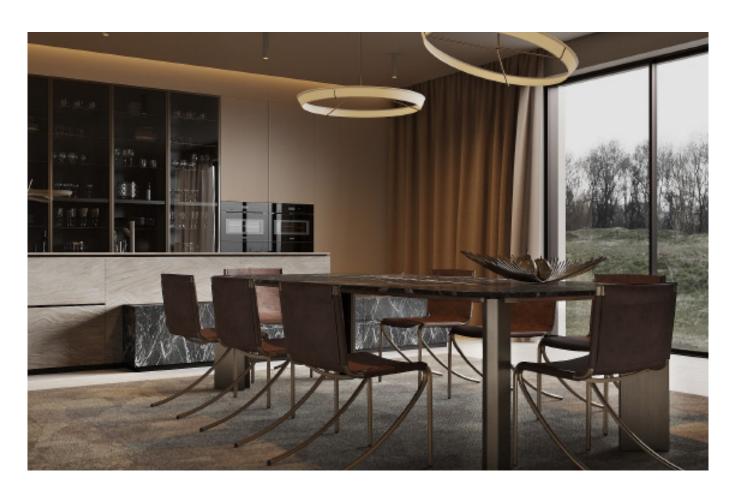

**ALLURE** 

Charming island cabinet.

**Material /.** Wood veneer + Sintered stone

+ Matte lacquer + MDF

**Kitchen type /.** Kitchen with island **9 10 11** 

Charming island cabinet. **Material /.** Wood veneer + Sintered stone + Matte lacquer + MDF

**Kitchen type /.** Kitchen with island 12 13 14