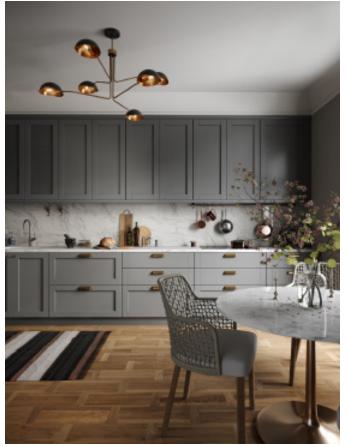

ALLURE**

Handleless veneer lacquered cabinet. **Material /.** Wood veneer + Sintered stone

+ Matte lacquer

**Kitchen type /.** L - shaped Kitchen Cabinet 110 111 112 113





















Rustic veneer cabinets.

Material /. Wood veneer + Sintered stone

Kitchen type /. L - shaped Kitchen Cabinet

114 115





















## **ALLURE**

Black veneer cabinets.

Material /. Wood veneer + Stainless steel

Kitchen type /. U - shaped Kitchen Cabinet

120 121







## Grid Series.

















































































**ALLURE** 

Simple PET Kitchen. **Material /.** PET + Wood veneer

**Kitchen type /.** L - shaped Kitchen Cabinet **143 144 145** 















































## Wood Series.



































**ALLURE** 





































INSPIRED LIVING

## **Address**

B420,#108 Xingle Road, Shunde district, Foshan, China

Phone : +86 0757-28106526

Email : info@allurecabinetry.cn

Website: www.allurekitchencabinetry.com