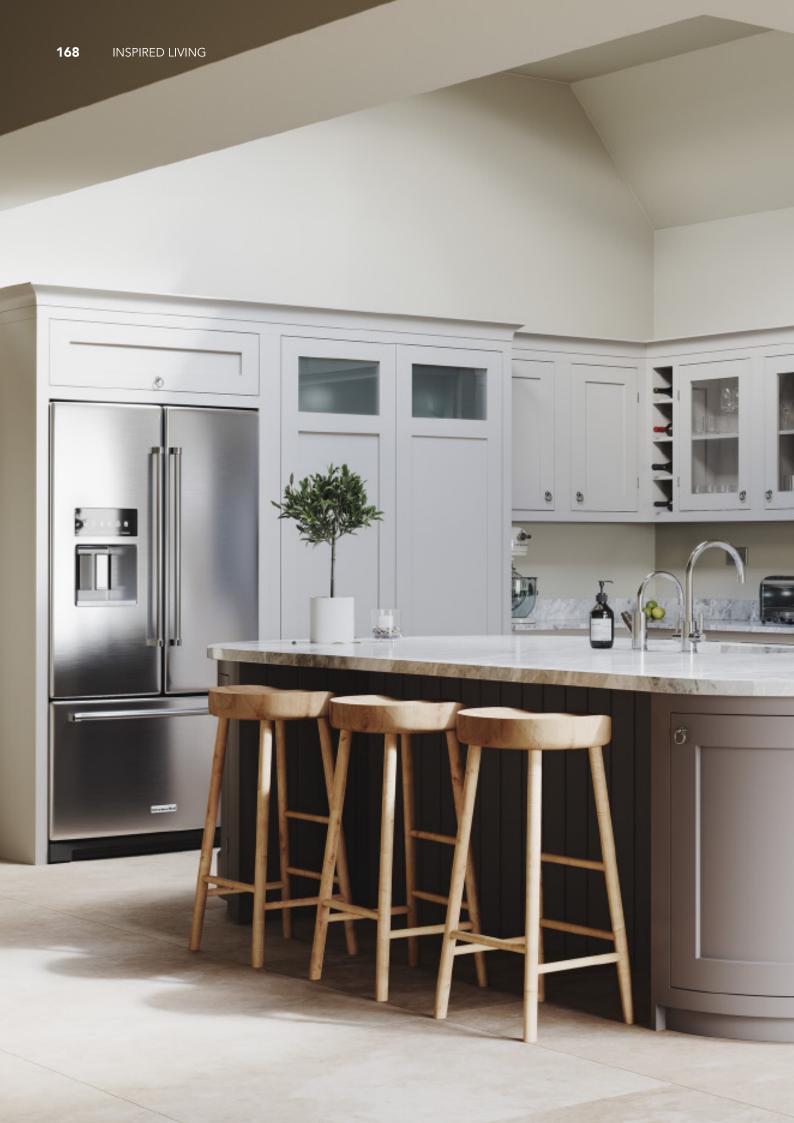

**ALLURE** 

Charming island cabinet.

**Material /.** Wood veneer + Sintered stone

+ Matte lacquer + MDF

**Kitchen type /.** Kitchen with island **9 10 11** 

Charming island cabinet. **Material /.** Wood veneer + Sintered stone + Matte lacquer + MDF

**Kitchen type /.** Kitchen with island 12 13 14