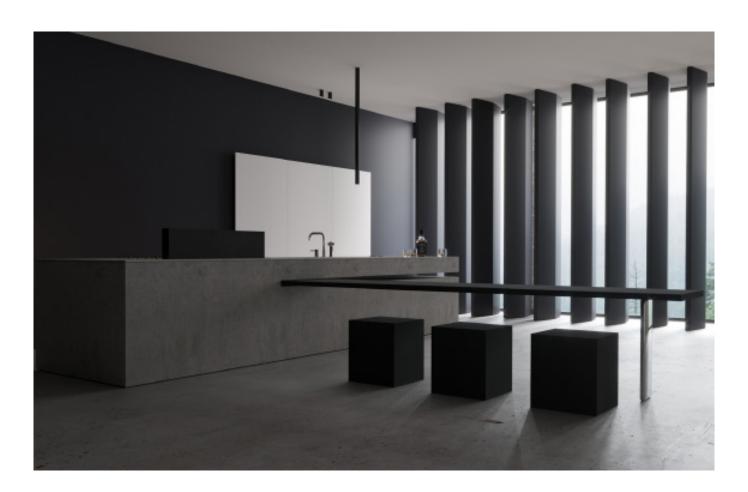

# Unique Personality.

**ALLURE** 

Charming island cabinet. **Material /.** Matte lacquer + Glass +
Sintered stone

**Kitchen type /.** L - shaped Kitchen Cabinet **34 35** 