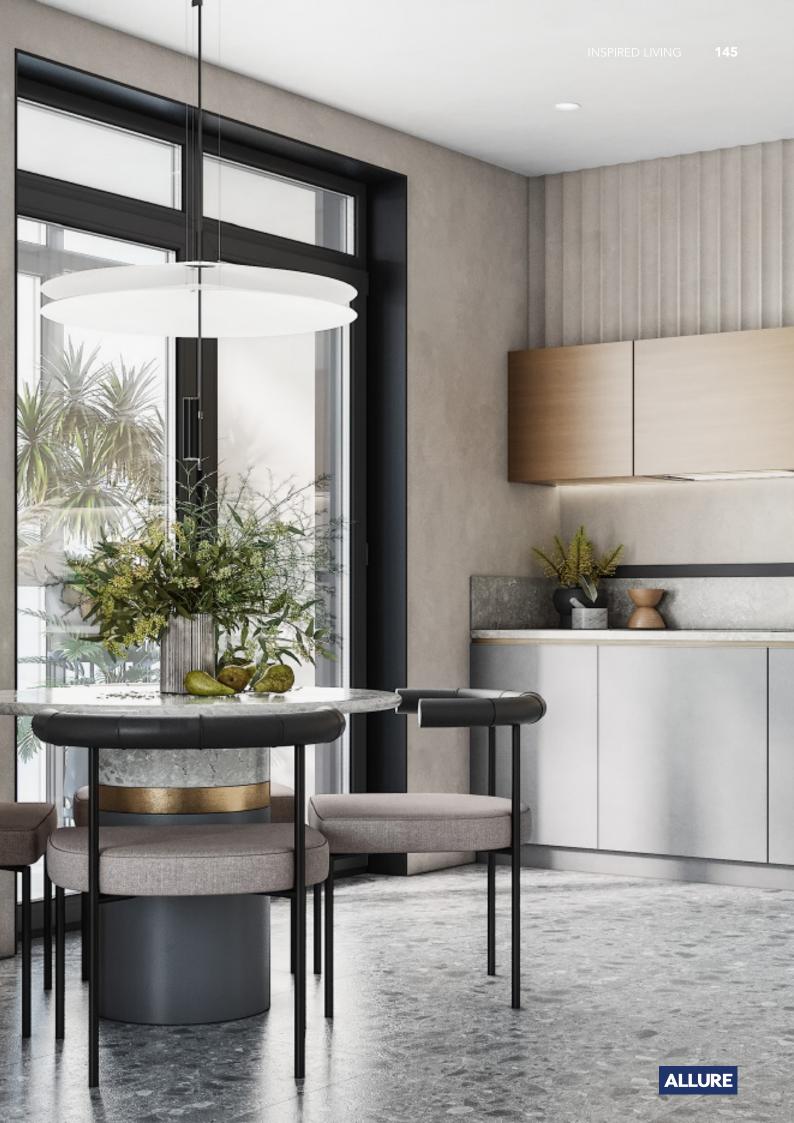

## Grid Series.

**ALLURE** 

Simple PET Kitchen. **Material /.** PET + Wood veneer

**Kitchen type /.** L - shaped Kitchen Cabinet **143 144 145** 