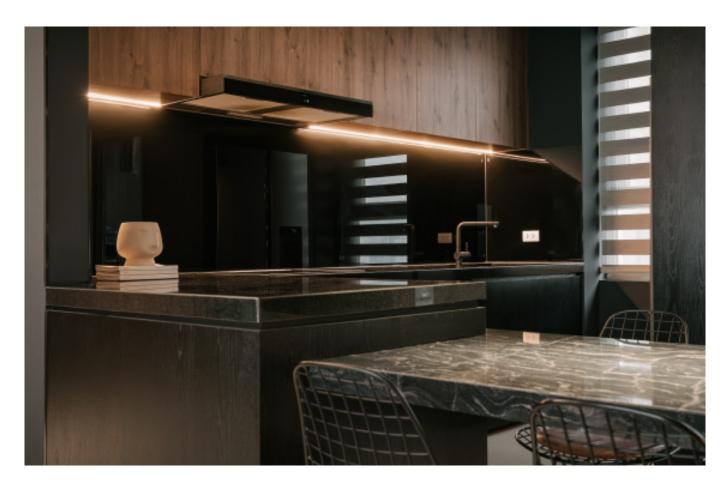

# The Individuality of The Classic

Dark green paint cabinet

Material /. Grille + Matte lacquer + MDF

Kitchen type /. Kitchen with island

36 37

**ALLURE** 

Modern industrial wind glass cabinet. **Material /.** Glass + Sintered stone + Wood veneer

Kitchen type /. Kitchen with island 40 41 42 43