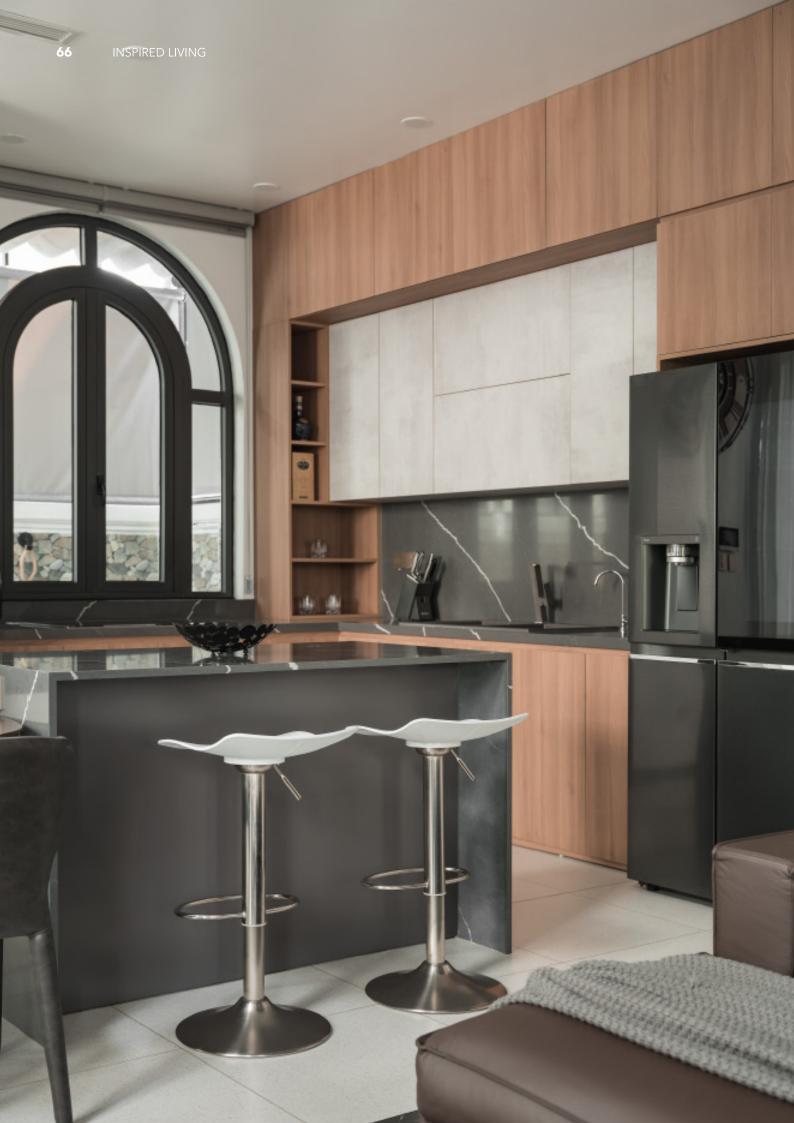

#### **Wood Series**

Natural materials have eternal charm.

ALLURE was born in Foshan, the capital of building materials in Guangdong, China in 2008. It has been stationed in the home building industry for more than ten years and has developed into a senior enterprise integrating R & D, design, production and sales.We take pride in ALLURE, and endeavor to deliver exceptional quality in everything we build. According to the standard of high-end customized brands, ALLURE strictly selects the mainstream materials in the market such as lacquer, veneer, sintered stone, solid wood, PET, etc. The products on sales divided into five categories include cabinets, modular cabinets, wardrobes, bathroom cabinets, and whole-house customization. With the craftsmanship of creative group, ALLURE blends the beauty of log with urban style in a masterly way, opening up a high-end customized lifestyle for thousands of families.

We are strong believers that beautiful and inviting spaces should be livable for all kinds of families and our work really illustrates that philosophy. In this field of tension between a value-oriented attitude and the enthusiasm for novel furnishing, we develop cabinets that are precise and full of character.