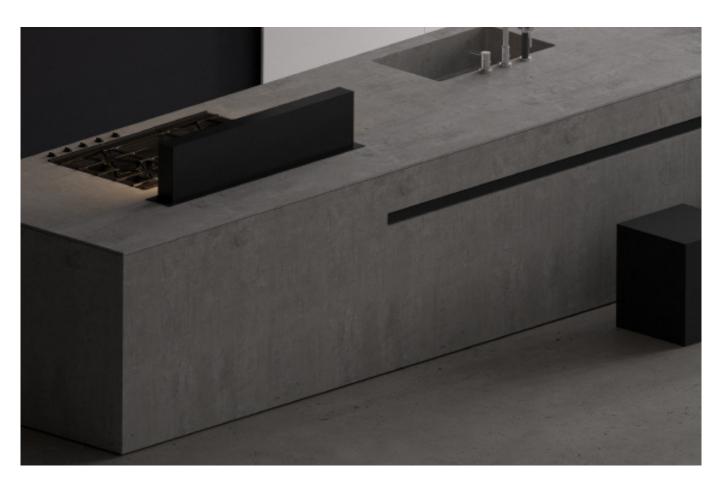

## Rock Plate Series

**Eternal. Grace.** 

**ALLURE** 

**ALLURE** 

Simple slate cabinet. **Material /.** Sintered stone + Matte lacquer + Glass

**ALLURE** 