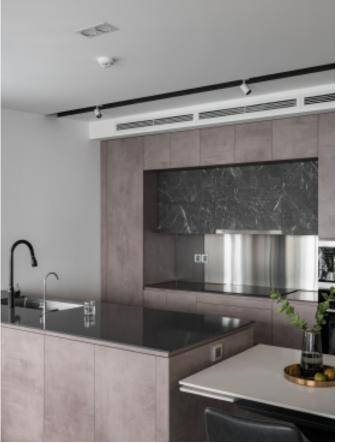

**ALLURE** 

Charming island cabinet.

**Material /.** Wood veneer + Sintered stone

+ Matte lacquer + MDF

**Kitchen type /.** Kitchen with island **9 10 11** 

Charming island cabinet. **Material /.** Wood veneer + Sintered stone + Matte lacquer + MDF

**Kitchen type /.** Kitchen with island 12 13 14