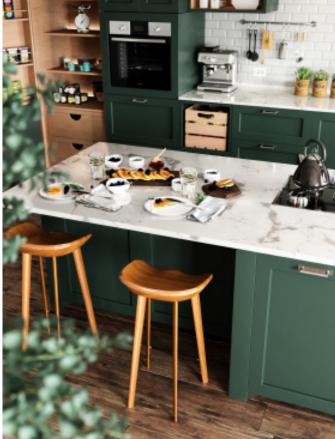

# The Individuality of The Classic

Dark green paint cabinet

Material /. Grille + Matte lacquer + MDF

Kitchen type /. Kitchen with island

36 37

**ALLURE** 

Modern industrial wind glass cabinet. **Material /.** Glass + Sintered stone + Wood veneer