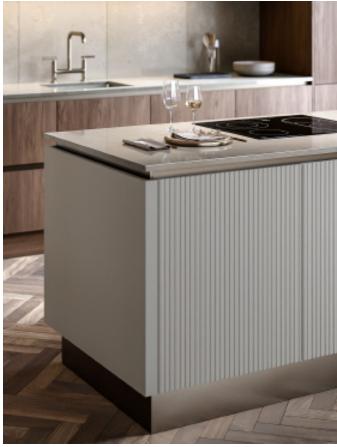

**ALLURE** 

Charming island cabinet.

**Material /.** Wood veneer + Sintered stone

+ Matte lacquer + MDF

**Kitchen type /.** Kitchen with island **9 10 11** 

Charming island cabinet. **Material /.** Wood veneer + Sintered stone + Matte lacquer + MDF

**Kitchen type /.** Kitchen with island 12 13 14