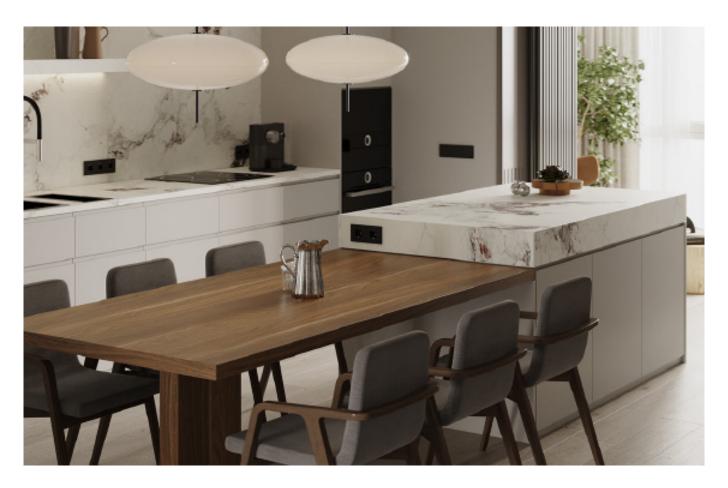

**ALLURE** 

Charming island cabinet.

**Material /.** Wood veneer + Sintered stone

+ Matte lacquer + MDF

**Kitchen type /.** Kitchen with island **9 10 11** 

Charming island cabinet. **Material /.** Wood veneer + Sintered stone + Matte lacquer + MDF

**Kitchen type /.** Kitchen with island 12 13 14