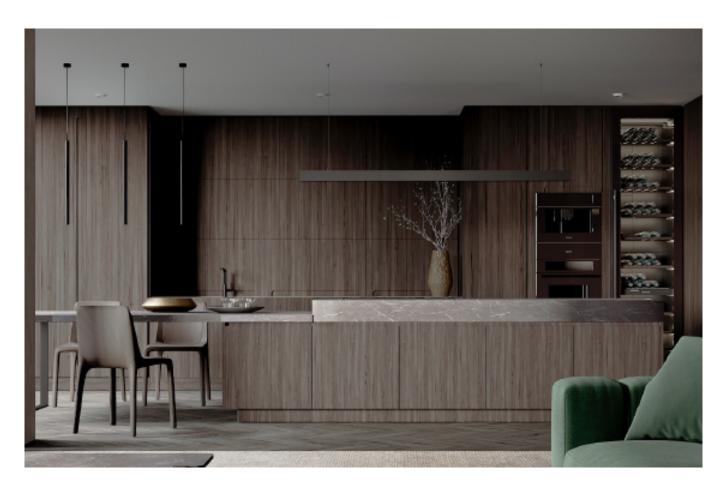

LLURE** 

Style cabinet with shape.

Material /. Matte lacquer + Melamine +
Modeling door

**Kitchen type /.** Kitchen with island **56 57** 

















**ALLURE** 















**ALLURE** 





















**ALLURE** 

Modern simple style cabinet with island. **Material /.** Melamine + Matte lacquer

**Kitchen type /.** Kitchen with island **68 69** 













**ALLURE** 

Simple style cabinet. **Material /.** Melamine + Matte lacquer +
Grille + PET

































**ALLURE** 



## Rock Plate Series

**Eternal. Grace.** 









**ALLURE** 





















**ALLURE** 

Simple slate cabinet. **Material /.** Sintered stone + Matte lacquer + Glass







**ALLURE** 























## Unique technology.

















































## **ALLURE**

Handleless veneer lacquered cabinet. **Material /.** Wood veneer + Sintered stone

+ Matte lacquer

**Kitchen type /.** L - shaped Kitchen Cabinet 110 111 112 113





















Rustic veneer cabinets.

Material /. Wood veneer + Sintered stone

Kitchen type /. L - shaped Kitchen Cabinet

114 115





















## **ALLURE**

Black veneer cabinets.

Material /. Wood veneer + Stainless steel

Kitchen type /. U - shaped Kitchen Cabinet

120 121







## Grid Series.

















































































**ALLURE** 

Simple PET Kitchen. **Material /.** PET + Wood veneer

**Kitchen type /.** L - shaped Kitchen Cabinet **143 144 145** 















































## Wood Series.