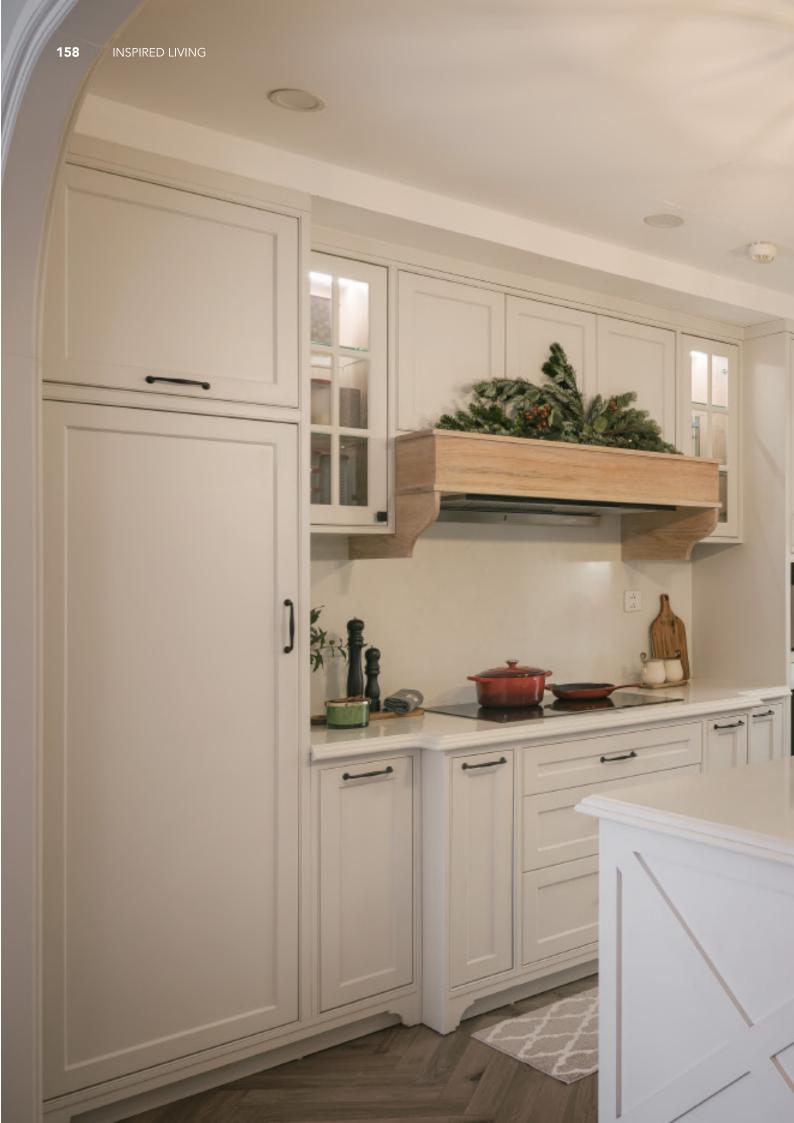

## **ALLURE**

Handleless veneer lacquered cabinet. **Material /.** Wood veneer + Sintered stone

+ Matte lacquer

**Kitchen type /.** L - shaped Kitchen Cabinet 110 111 112 113





















Rustic veneer cabinets.

Material /. Wood veneer + Sintered stone

Kitchen type /. L - shaped Kitchen Cabinet

114 115





















## **ALLURE**

Black veneer cabinets.

Material /. Wood veneer + Stainless steel

Kitchen type /. U - shaped Kitchen Cabinet

120 121







## Grid Series.

















































































**ALLURE** 

Simple PET Kitchen. **Material /.** PET + Wood veneer

**Kitchen type /.** L - shaped Kitchen Cabinet **143 144 145** 















































## Wood Series.



































**ALLURE** 





































INSPIRED LIVING

## **Address**

B420,#108 Xingle Road, Shunde district, Foshan, China

Phone : +86 0757-28106526

Email : info@allurecabinetry.cn

Website: www.allurekitchencabinetry.com