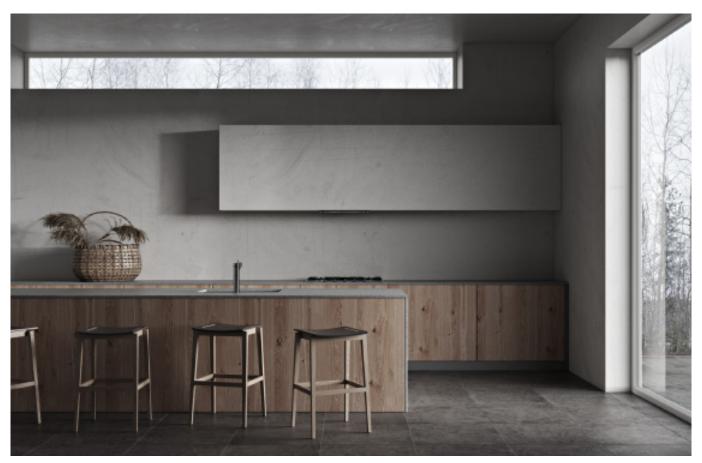

# The Individuality of The Classic

Dark green paint cabinet

Material /. Grille + Matte lacquer + MDF

Kitchen type /. Kitchen with island

36 37

**ALLURE** 

Modern industrial wind glass cabinet. **Material /.** Glass + Sintered stone + Wood veneer

Kitchen type /. Kitchen with island 40 41 42 43