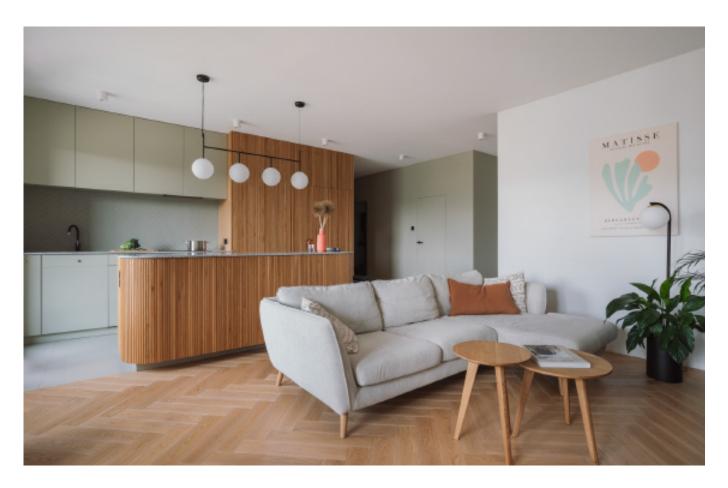

**ALLURE** 

Charming island cabinet.

**Material /.** Wood veneer + Sintered stone

+ Matte lacquer + MDF

**Kitchen type /.** Kitchen with island **9 10 11** 

Charming island cabinet. **Material /.** Wood veneer + Sintered stone + Matte lacquer + MDF

**Kitchen type /.** Kitchen with island 12 13 14