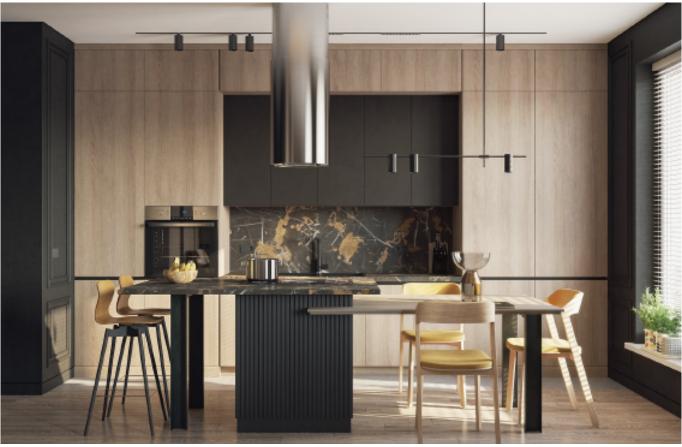

**ALLURE** 

Charming island cabinet.

**Material /.** Wood veneer + Sintered stone

+ Matte lacquer + MDF

**Kitchen type /.** Kitchen with island **9 10 11** 

Charming island cabinet. **Material /.** Wood veneer + Sintered stone + Matte lacquer + MDF

**Kitchen type /.** Kitchen with island 12 13 14