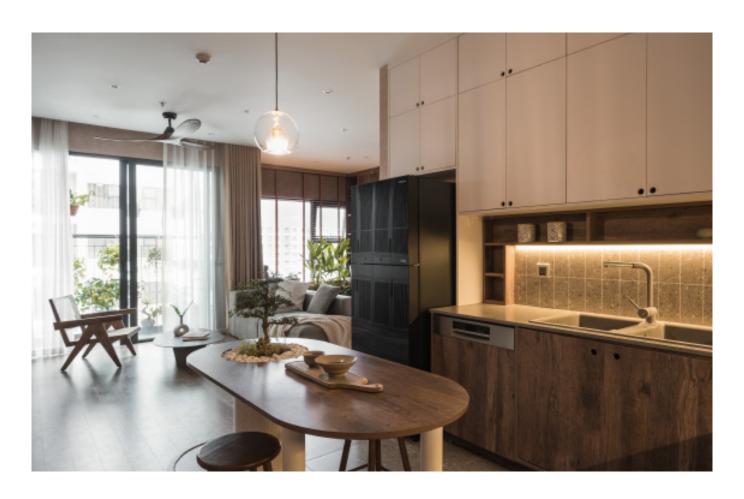

## **ALLURE**

Black veneer cabinets.

Material /. Wood veneer + Stainless steel

Kitchen type /. U - shaped Kitchen Cabinet

120 121