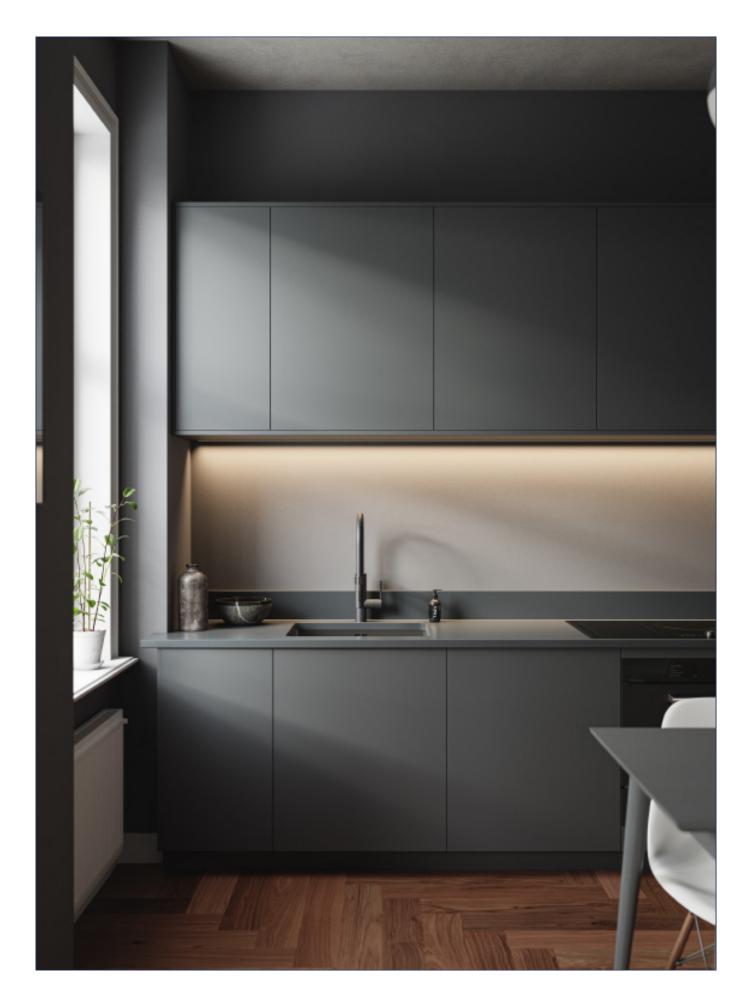

## Harmonious tonality.

**ALLURE** 

Style cabinet with shape.

Material /. Matte lacquer + Melamine +
Modeling door

**Kitchen type /.** Kitchen with island **56 57** 

**ALLURE** 

**ALLURE** 

**ALLURE** 