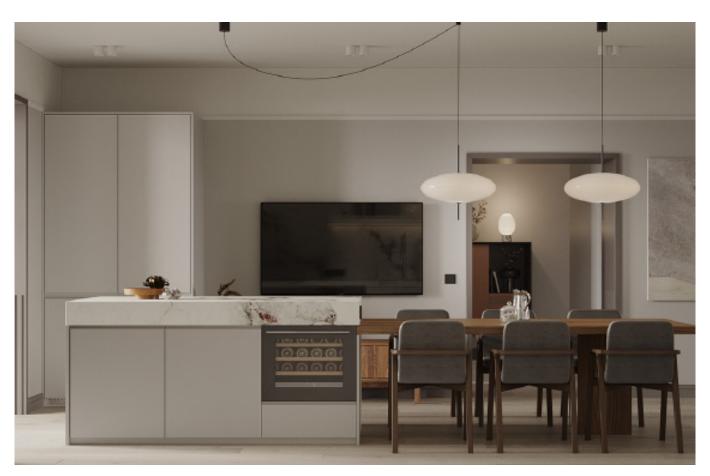

**ALLURE** 

Charming island cabinet.

**Material /.** Wood veneer + Sintered stone

+ Matte lacquer + MDF

**Kitchen type /.** Kitchen with island **9 10 11** 

Charming island cabinet. **Material /.** Wood veneer + Sintered stone + Matte lacquer + MDF

**Kitchen type /.** Kitchen with island 12 13 14