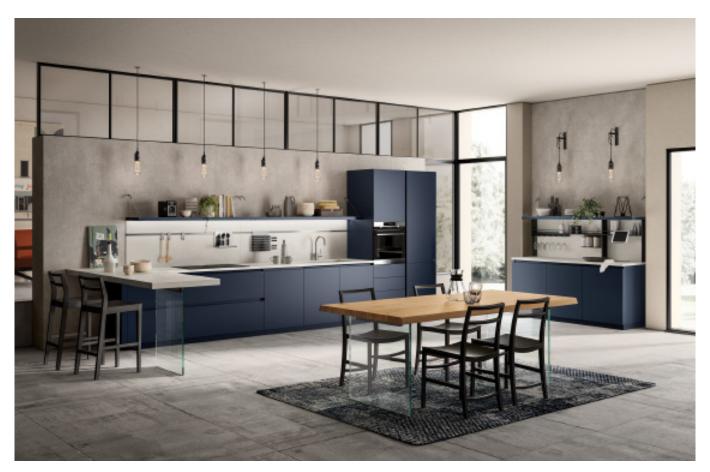

## Harmonious tonality.

**ALLURE** 

Style cabinet with shape.

Material /. Matte lacquer + Melamine +
Modeling door

**Kitchen type /.** Kitchen with island **56 57** 

**ALLURE** 

**ALLURE** 

**ALLURE** 