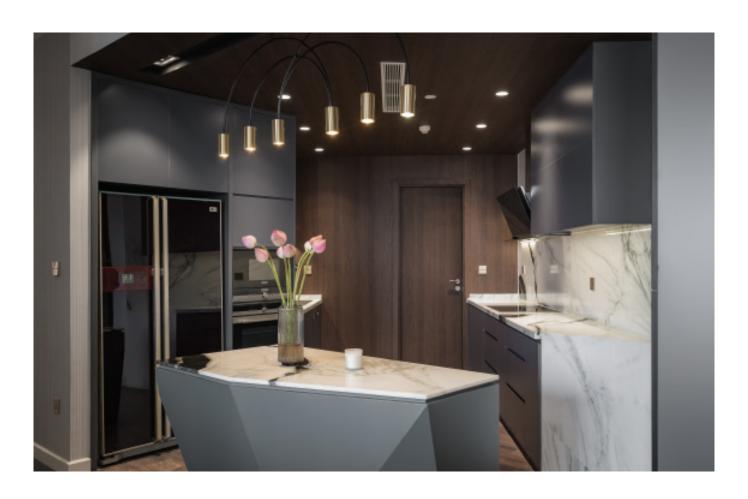

**ALLURE** 

Charming island cabinet.

**Material /.** Wood veneer + Sintered stone

+ Matte lacquer + MDF

**Kitchen type /.** Kitchen with island **9 10 11** 

Charming island cabinet. **Material /.** Wood veneer + Sintered stone + Matte lacquer + MDF

**Kitchen type /.** Kitchen with island 12 13 14