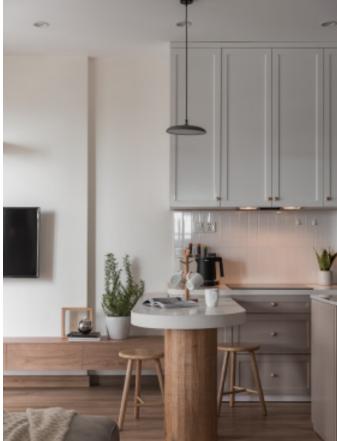

**ALLURE** 

Charming island cabinet.

**Material /.** Wood veneer + Sintered stone

+ Matte lacquer + MDF

**Kitchen type /.** Kitchen with island **9 10 11** 

Charming island cabinet. **Material /.** Wood veneer + Sintered stone + Matte lacquer + MDF

**Kitchen type /.** Kitchen with island 12 13 14