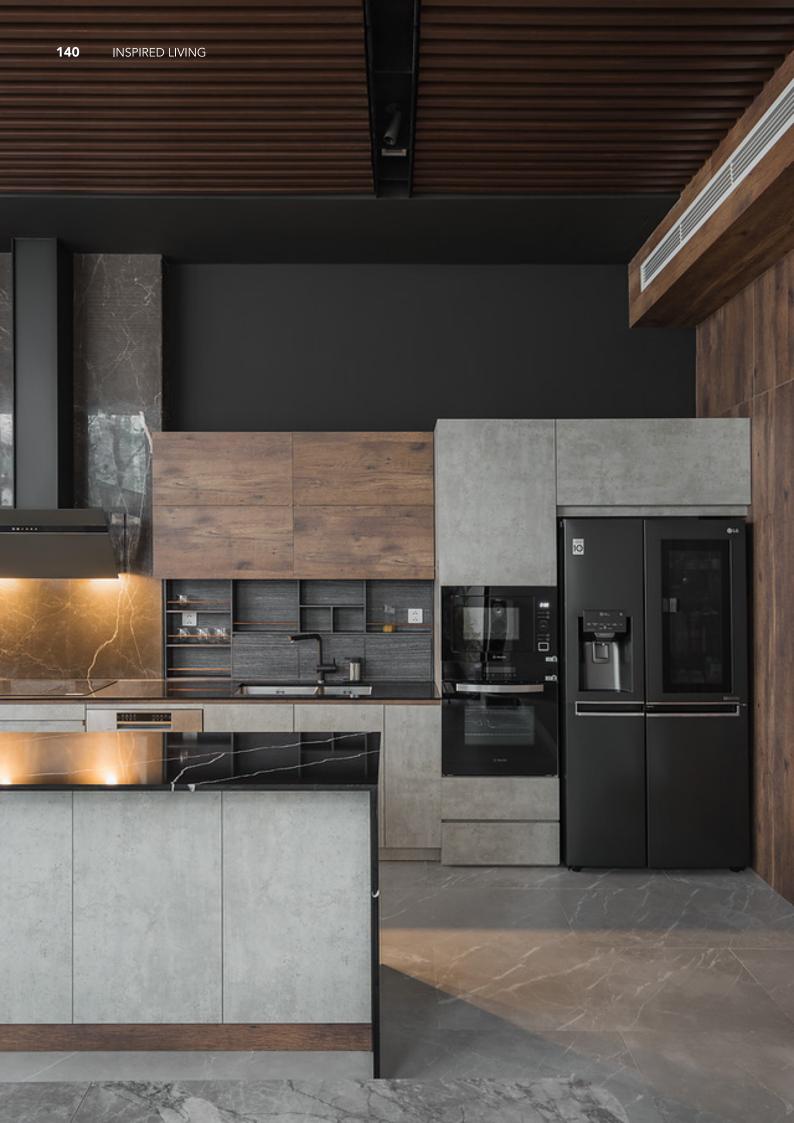

**ALLURE** 





















**ALLURE** 

Simple slate cabinet. **Material /.** Sintered stone + Matte lacquer + Glass







**ALLURE** 























## Unique technology.

















































## **ALLURE**

Handleless veneer lacquered cabinet. **Material /.** Wood veneer + Sintered stone

+ Matte lacquer

**Kitchen type /.** L - shaped Kitchen Cabinet 110 111 112 113





















Rustic veneer cabinets.

Material /. Wood veneer + Sintered stone

Kitchen type /. L - shaped Kitchen Cabinet

114 115





















## **ALLURE**

Black veneer cabinets.

Material /. Wood veneer + Stainless steel

Kitchen type /. U - shaped Kitchen Cabinet

120 121







## Grid Series.

















































































**ALLURE** 

Simple PET Kitchen. **Material /.** PET + Wood veneer

**Kitchen type /.** L - shaped Kitchen Cabinet **143 144 145** 















































## Wood Series.



































**ALLURE** 





































INSPIRED LIVING

## **Address**

B420,#108 Xingle Road, Shunde district, Foshan, China

Phone : +86 0757-28106526

Email : info@allurecabinetry.cn

Website: www.allurekitchencabinetry.com