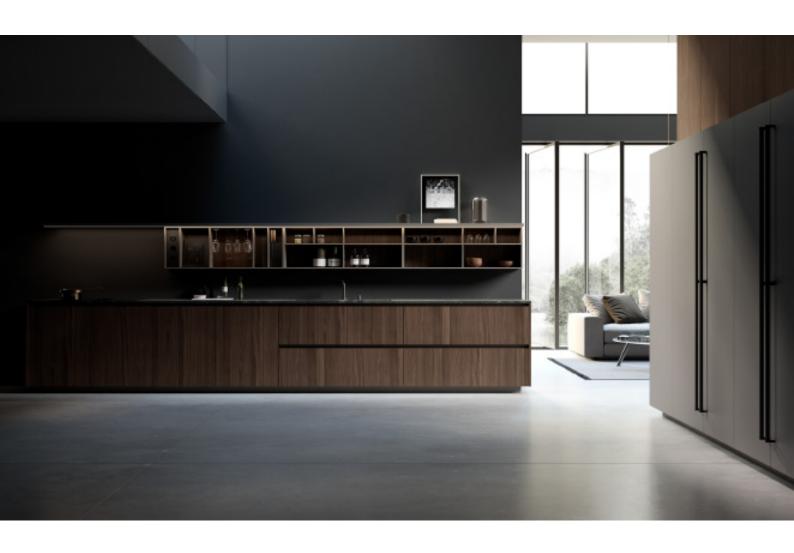

## **ALLURE**

Handleless veneer lacquered cabinet. **Material /.** Wood veneer + Sintered stone

+ Matte lacquer

**Kitchen type /.** L - shaped Kitchen Cabinet 110 111 112 113

Rustic veneer cabinets.

Material /. Wood veneer + Sintered stone

Kitchen type /. L - shaped Kitchen Cabinet

114 115