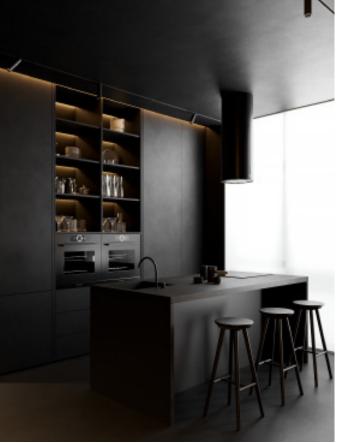

## Rock Plate Series

**Eternal. Grace.** 

**ALLURE** 

**ALLURE** 

Simple slate cabinet. **Material /.** Sintered stone + Matte lacquer + Glass

**ALLURE** 

## Unique technology.