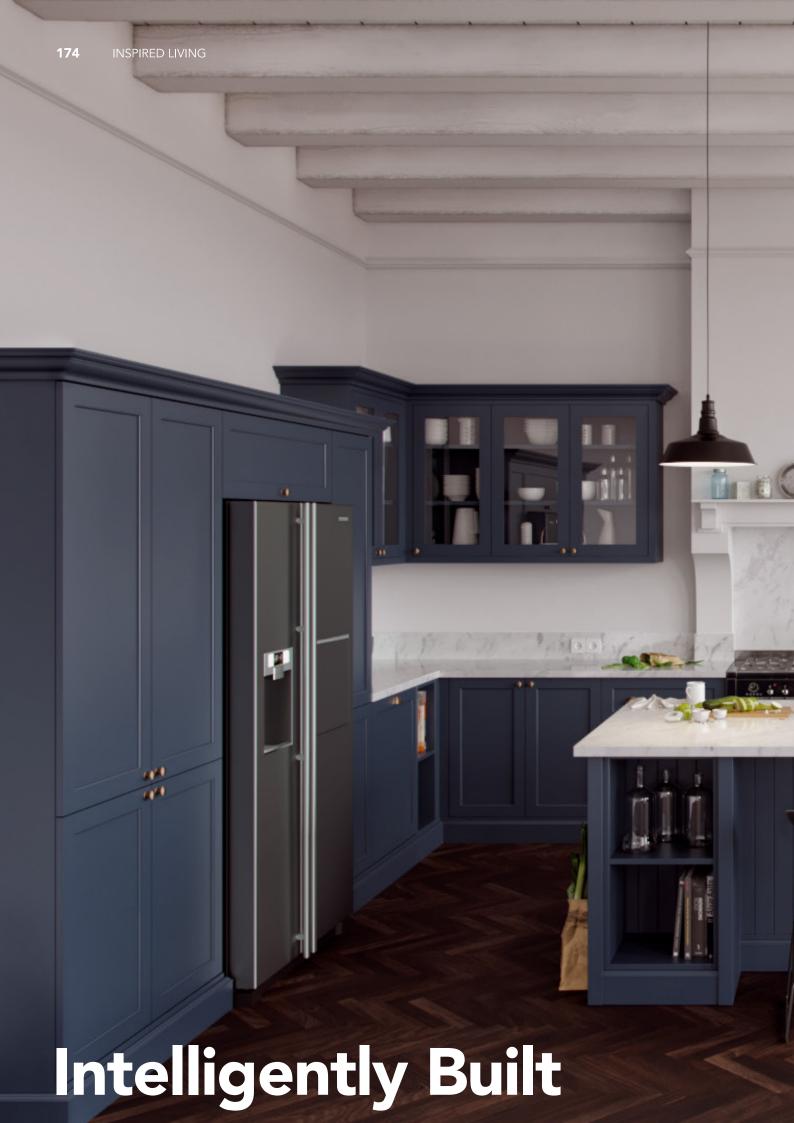

# The Individuality of The Classic

Dark green paint cabinet

Material /. Grille + Matte lacquer + MDF

Kitchen type /. Kitchen with island

36 37

**ALLURE** 

Modern industrial wind glass cabinet. **Material /.** Glass + Sintered stone + Wood veneer

Kitchen type /. Kitchen with island 40 41 42 43