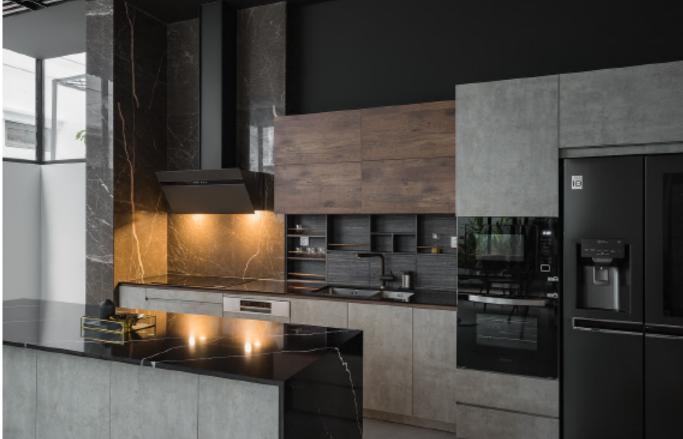

# Unique Personality.

**ALLURE** 

Charming island cabinet. **Material /.** Matte lacquer + Glass +
Sintered stone

**Kitchen type /.** L - shaped Kitchen Cabinet **34 35** 