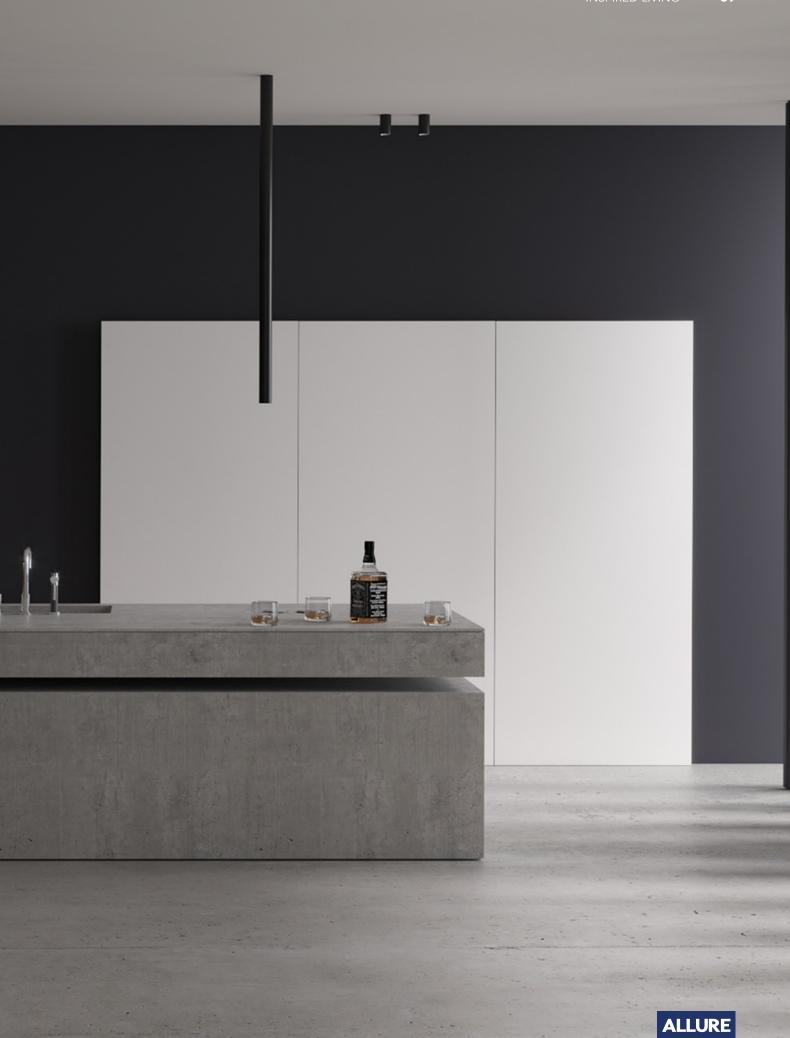

**ALLURE** 

Charming island cabinet.

**Material /.** Wood veneer + Sintered stone

+ Matte lacquer + MDF

**Kitchen type /.** Kitchen with island **9 10 11** 

Charming island cabinet. **Material /.** Wood veneer + Sintered stone + Matte lacquer + MDF