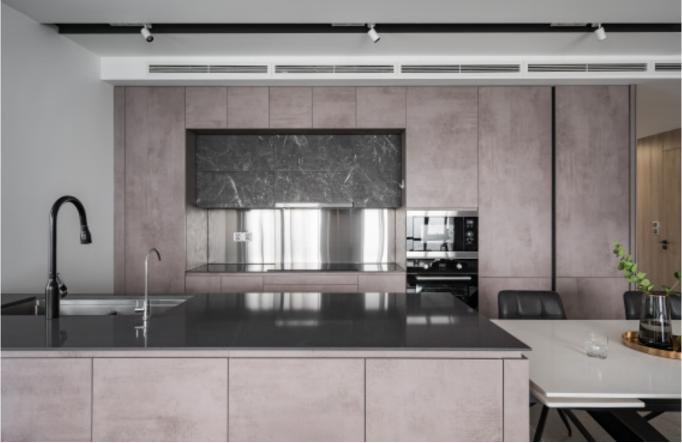

**ALLURE** 

Charming island cabinet.

**Material /.** Wood veneer + Sintered stone

+ Matte lacquer + MDF

**Kitchen type /.** Kitchen with island **9 10 11** 

Charming island cabinet. **Material /.** Wood veneer + Sintered stone + Matte lacquer + MDF

**Kitchen type /.** Kitchen with island 12 13 14