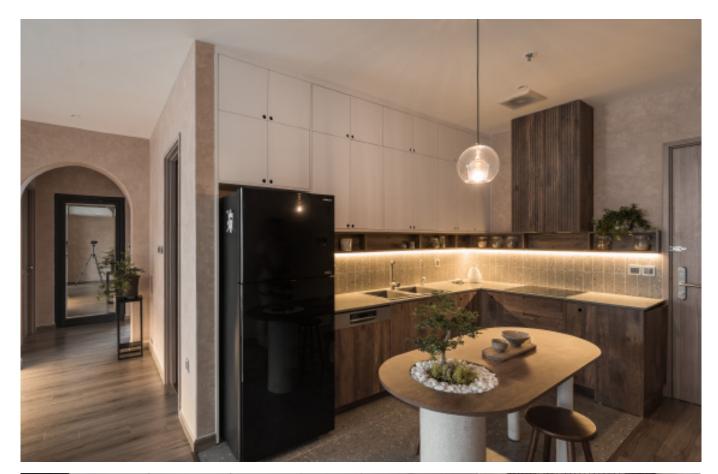

## **ALLURE**

Black veneer cabinets.

Material /. Wood veneer + Stainless steel

Kitchen type /. U - shaped Kitchen Cabinet

120 121