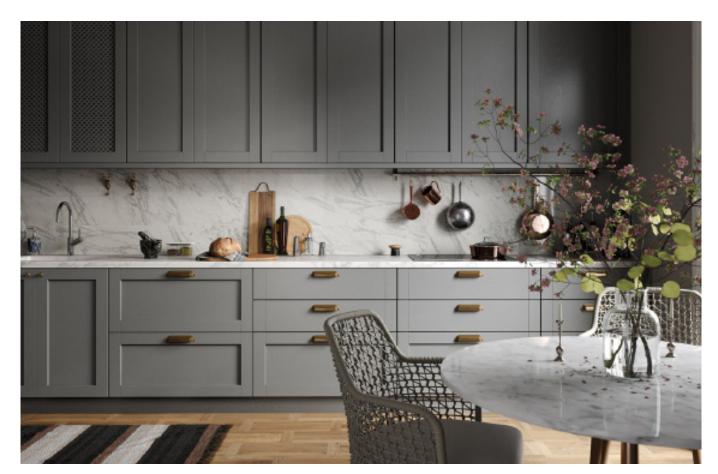

## Rock Plate Series

**Eternal. Grace.** 

**ALLURE** 

**ALLURE** 

Simple slate cabinet. **Material /.** Sintered stone + Matte lacquer + Glass

**ALLURE** 