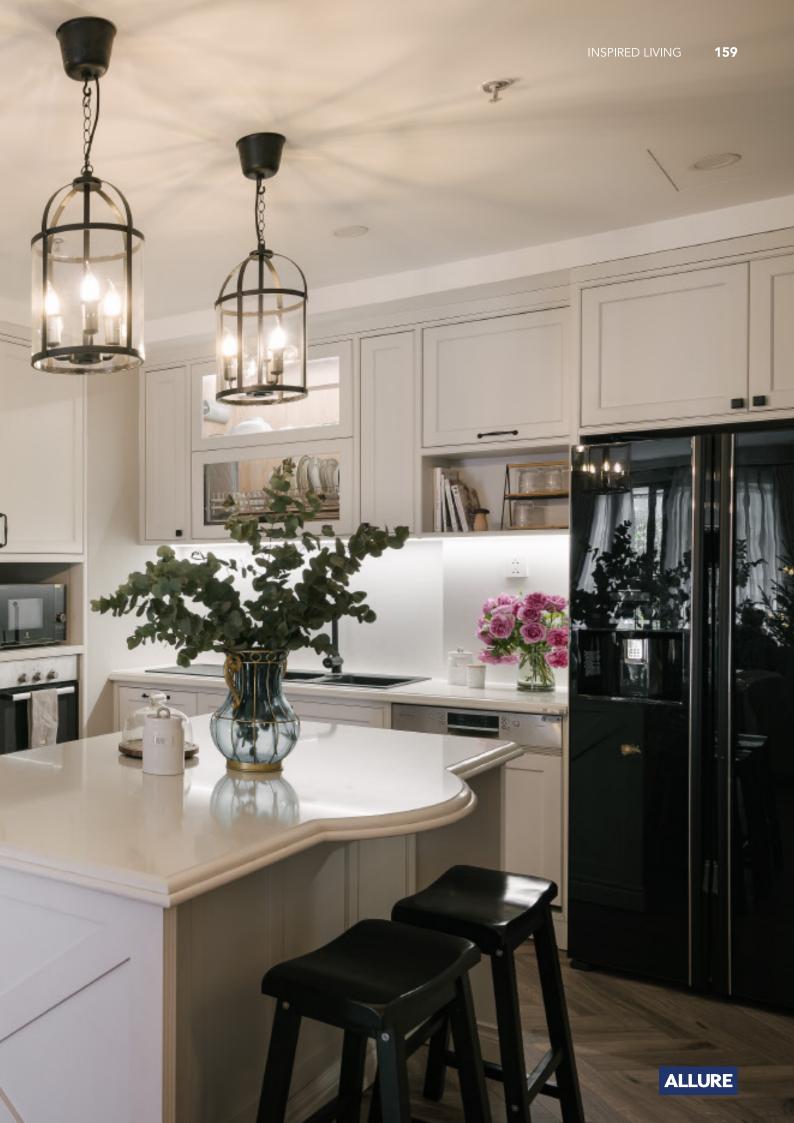

## **ALLURE**

Handleless veneer lacquered cabinet. **Material /.** Wood veneer + Sintered stone

+ Matte lacquer

**Kitchen type /.** L - shaped Kitchen Cabinet 110 111 112 113





















Rustic veneer cabinets.

Material /. Wood veneer + Sintered stone

Kitchen type /. L - shaped Kitchen Cabinet

114 115





















## **ALLURE**

Black veneer cabinets.

Material /. Wood veneer + Stainless steel

Kitchen type /. U - shaped Kitchen Cabinet

120 121







## Grid Series.

















































































**ALLURE** 

Simple PET Kitchen. **Material /.** PET + Wood veneer

**Kitchen type /.** L - shaped Kitchen Cabinet **143 144 145** 















































## Wood Series.



































**ALLURE** 





































INSPIRED LIVING

## **Address**

B420,#108 Xingle Road, Shunde district, Foshan, China

Phone : +86 0757-28106526

Email : info@allurecabinetry.cn

Website: www.allurekitchencabinetry.com