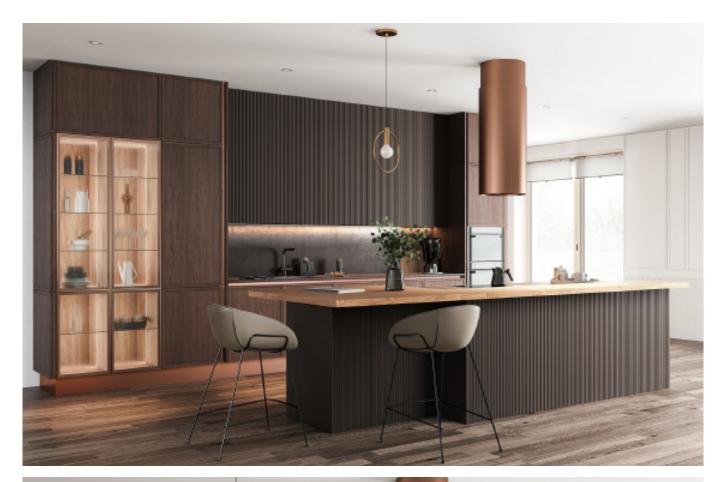

# The Individuality of The Classic

Dark green paint cabinet

Material /. Grille + Matte lacquer + MDF

Kitchen type /. Kitchen with island

36 37

**ALLURE** 

Modern industrial wind glass cabinet. **Material /.** Glass + Sintered stone + Wood veneer

Kitchen type /. Kitchen with island 40 41 42 43