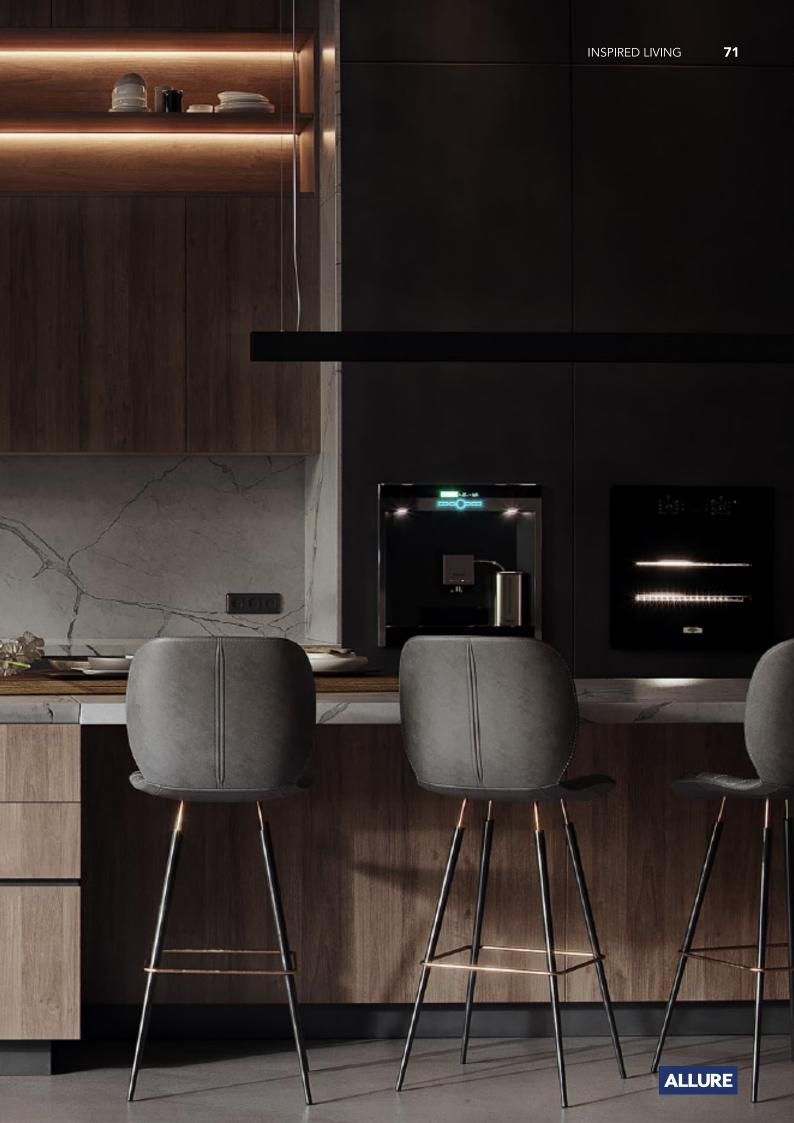

# The Individuality of The Classic

Dark green paint cabinet

Material /. Grille + Matte lacquer + MDF

Kitchen type /. Kitchen with island

36 37

**ALLURE** 

Modern industrial wind glass cabinet. **Material /.** Glass + Sintered stone + Wood veneer

Kitchen type /. Kitchen with island 40 41 42 43