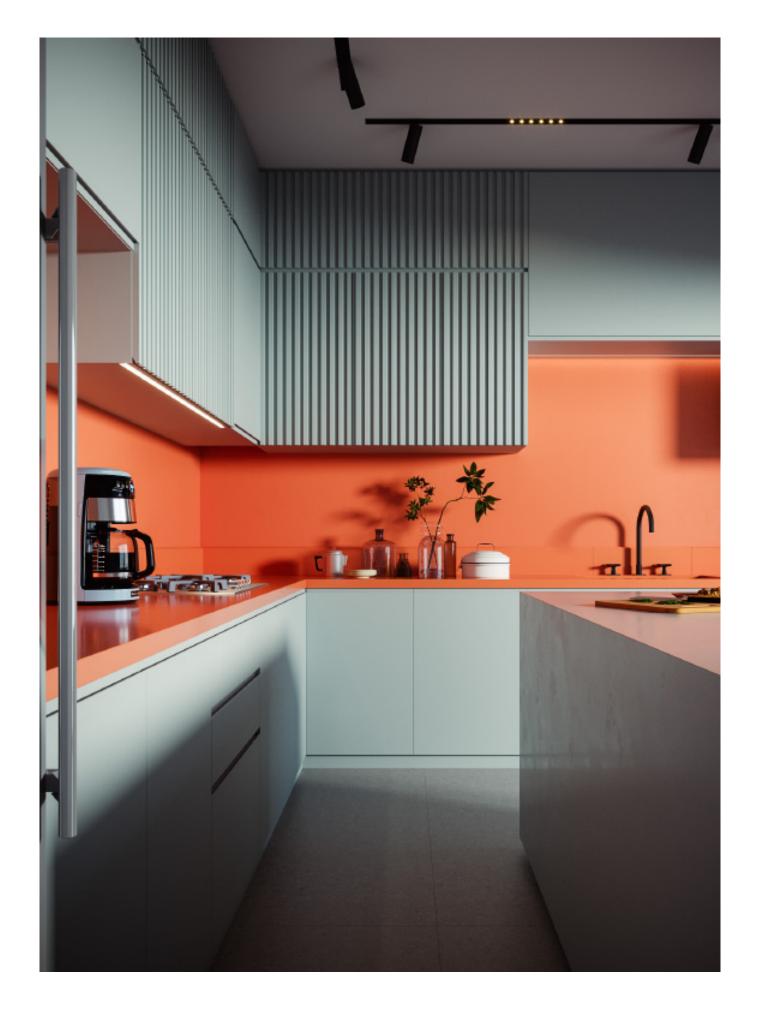

# Unique Personality.

**ALLURE** 

Charming island cabinet. **Material /.** Matte lacquer + Glass +
Sintered stone

**Kitchen type /.** L - shaped Kitchen Cabinet **34 35** 