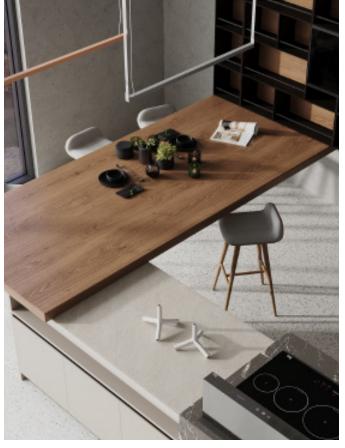

er + Sintered stone + Matte lacquer + MDF

**Kitchen type /.** Kitchen with island 12 13 14





























# Unique Personality.









































**ALLURE** 











Charming island cabinet. **Material /.** Matte lacquer + Glass +
Sintered stone

**Kitchen type /.** L - shaped Kitchen Cabinet **34 35** 



# The Individuality of The Classic

Dark green paint cabinet

Material /. Grille + Matte lacquer + MDF

Kitchen type /. Kitchen with island

36 37











**ALLURE** 













Modern industrial wind glass cabinet. **Material /.** Glass + Sintered stone + Wood veneer

Kitchen type /. Kitchen with island 40 41 42 43

## **Glass Series**



















## Shining black.

Modern Tempered Glass Finish Kitchen Cabinet.





































## Harmonious tonality.











**ALLURE** 

Style cabinet with shape.

Material /. Matte lacquer + Melamine +
Modeling door

**Kitchen type /.** Kitchen with island **56 57** 

















**ALLURE** 















**ALLURE** 





















**ALLURE** 

Modern simple style cabinet with island. **Material /.** Melamine + Matte lacquer

**Kitchen type /.** Kitchen with island **68 69** 













**ALLURE** 

Simple style cabinet. **Material /.** Melamine + Matte lacquer +
Grille + PET

































**ALLURE** 



## Rock Plate Series

**Eternal. Grace.** 









**ALLURE** 





















**ALLURE** 

Simple slate cabinet. **Material /.** Sintered stone + Matte lacquer + Glass







**ALLURE** 























## Unique tec