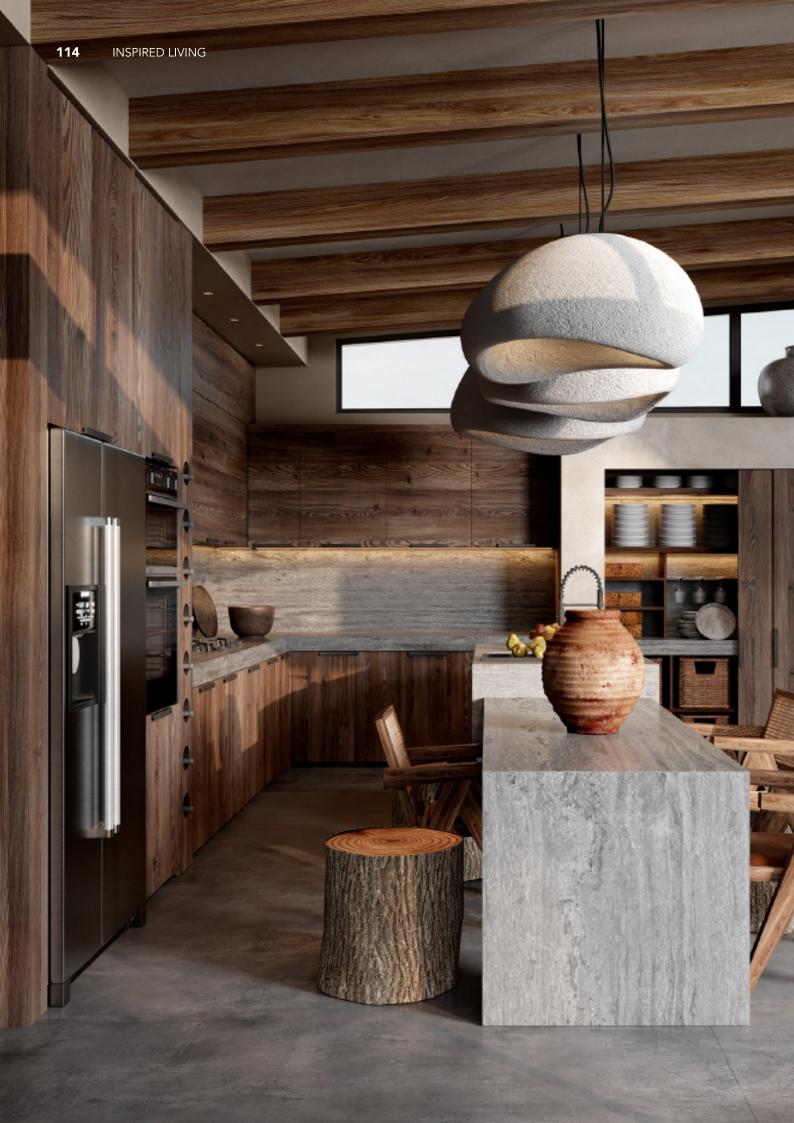

E** 





















**ALLURE** 

Modern simple style cabinet with island. **Material /.** Melamine + Matte lacquer

**Kitchen type /.** Kitchen with island **68 69** 













**ALLURE** 

Simple style cabinet. **Material /.** Melamine + Matte lacquer +
Grille + PET

































**ALLURE** 



## Rock Plate Series

**Eternal. Grace.** 









**ALLURE** 





















**ALLURE** 

Simple slate cabinet. **Material /.** Sintered stone + Matte lacquer + Glass







**ALLURE** 























## Unique technology.

















































## **ALLURE**

Handleless veneer lacquered cabinet. **Material /.** Wood veneer + Sintered stone

+ Matte lacquer

**Kitchen type /.** L - shaped Kitchen Cabinet 110 111 112 113





















Rustic veneer cabinets.

Material /. Wood veneer + Sintered stone

Kitchen type /. L - shaped Kitchen Cabinet

114 115





















## **ALLURE**

Black veneer cabinets.

Material /. Wood veneer + Stainless steel

Kitchen type /. U - shaped Kitchen Cabinet

120 121







## Grid Series.

















































































**ALLURE** 

Simple PET Kitchen. **Material /.** PET + Wood veneer

**Kitchen type /.** L - shaped Kitchen Cabinet **143 144 145** 















































## Wood Series.



































**ALLURE** 





































INSPIRED LIVING

## **Address**

B420,#108 Xingle Road, Shunde district, Foshan, China

Phone : +86 0757-28106526

Email : info@all