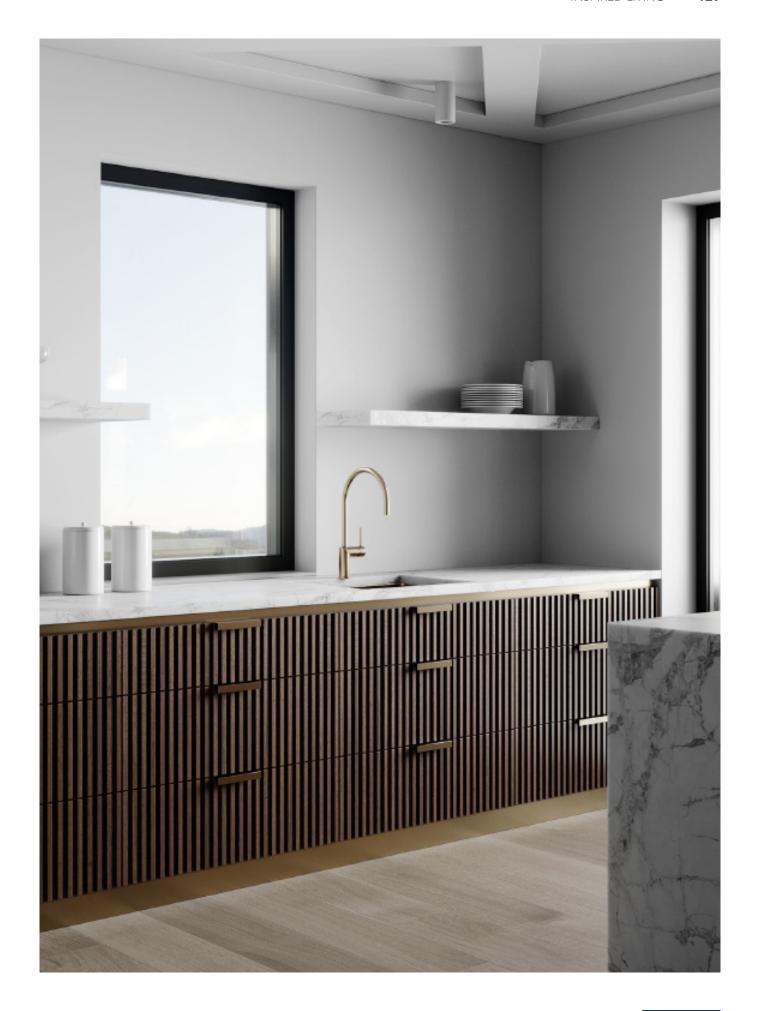

## **ALLURE**

Black veneer cabinets.

Material /. Wood veneer + Stainless steel

Kitchen type /. U - shaped Kitchen Cabinet

120 121