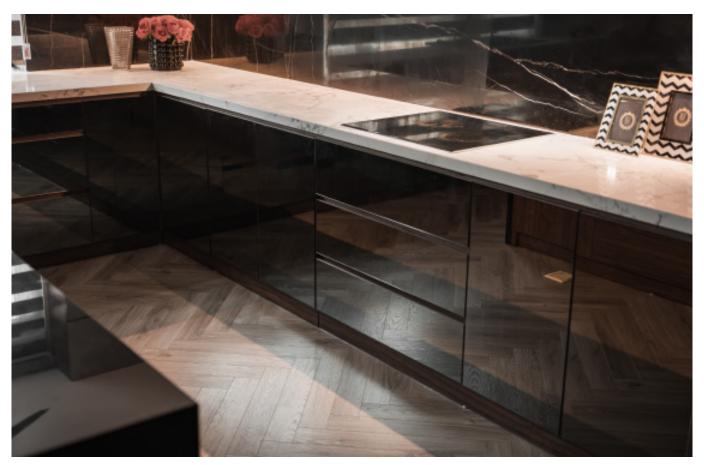

## **ALLURE**

Black veneer cabinets.

Material /. Wood veneer + Stainless steel

Kitchen type /. U - shaped Kitchen Cabinet

120 121