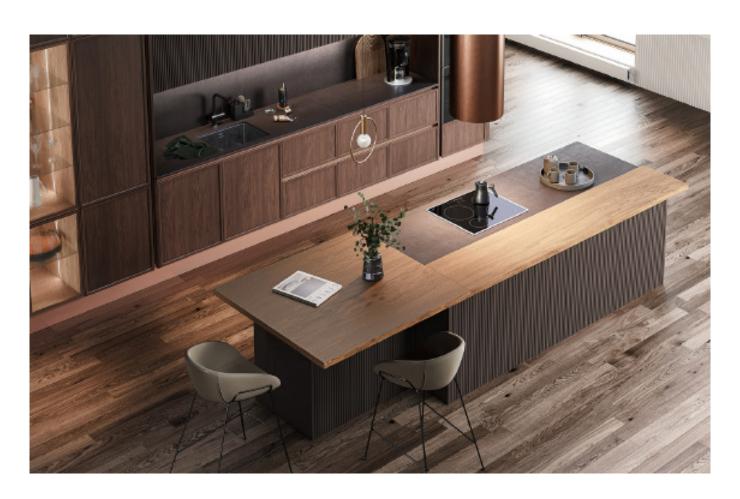

**ALLURE** 

Charming island cabinet.

**Material /.** Wood veneer + Sintered stone

+ Matte lacquer + MDF

**Kitchen type /.** Kitchen with island **9 10 11** 

Charming island cabinet. **Material /.** Wood veneer + Sintered stone + Matte lacquer + MDF

**Kitchen type /.** Kitchen with island 12 13 14