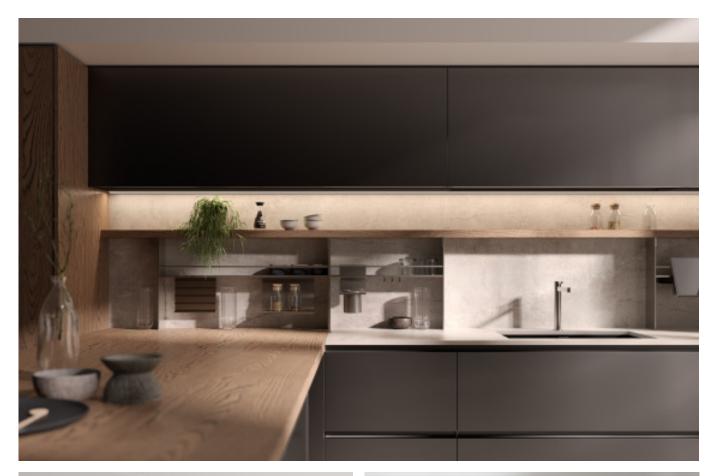

**ALLURE** 

Charming island cabinet.

**Material /.** Wood veneer + Sintered stone

+ Matte lacquer + MDF

**Kitchen type /.** Kitchen with island **9 10 11** 

Charming island cabinet. **Material /.** Wood veneer + Sintered stone + Matte lacquer + MDF

**Kitchen type /.** Kitchen with island 12 13 14