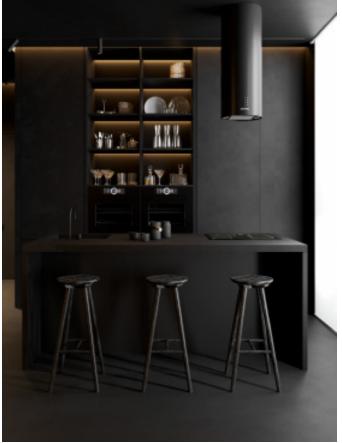

## Harmonious tonality.











**ALLURE** 

Style cabinet with shape.

Material /. Matte lacquer + Melamine +
Modeling door

**Kitchen type /.** Kitchen with island **56 57** 

















**ALLURE** 















**ALLURE** 





















**ALLURE** 

Modern simple style cabinet with island. **Material /.** Melamine + Matte lacquer

**Kitchen type /.** Kitchen with island **68 69** 













**ALLURE** 

Simple style cabinet. **Material /.** Melamine + Matte lacquer +
Grille + PET

































**ALLURE** 



## Rock Plate Series

**Eternal. Grace.** 









**ALLURE** 





















**ALLURE** 

Simple slate cabinet. **Material /.** Sintered stone + Matte lacquer + Glass







**ALLURE** 























## Unique technology.

















































## **ALLURE**

Handleless veneer lacquered cabinet. **Material /.** Wood veneer + Sintered stone

+ Matte lacquer

**Kitchen type /.** L - shaped Kitchen Cabinet 110 111 112 113





















Rustic veneer cabinets.

Material /. Wood veneer + Sintered stone

Kitchen type /. L - shaped Kitchen Cabinet

114 115





















## **ALLURE**

Black veneer cabinets.

Material /. Wood veneer + Stainless steel

Kitchen type /. U - shaped Kitchen Cabinet

120 121







## Grid Series.

















































































**ALLURE** 

Simple PET Kitchen. **Material /.** PET + Wood veneer

**Kitchen type /.** L - shaped Kitchen Cabinet **143 144 145**