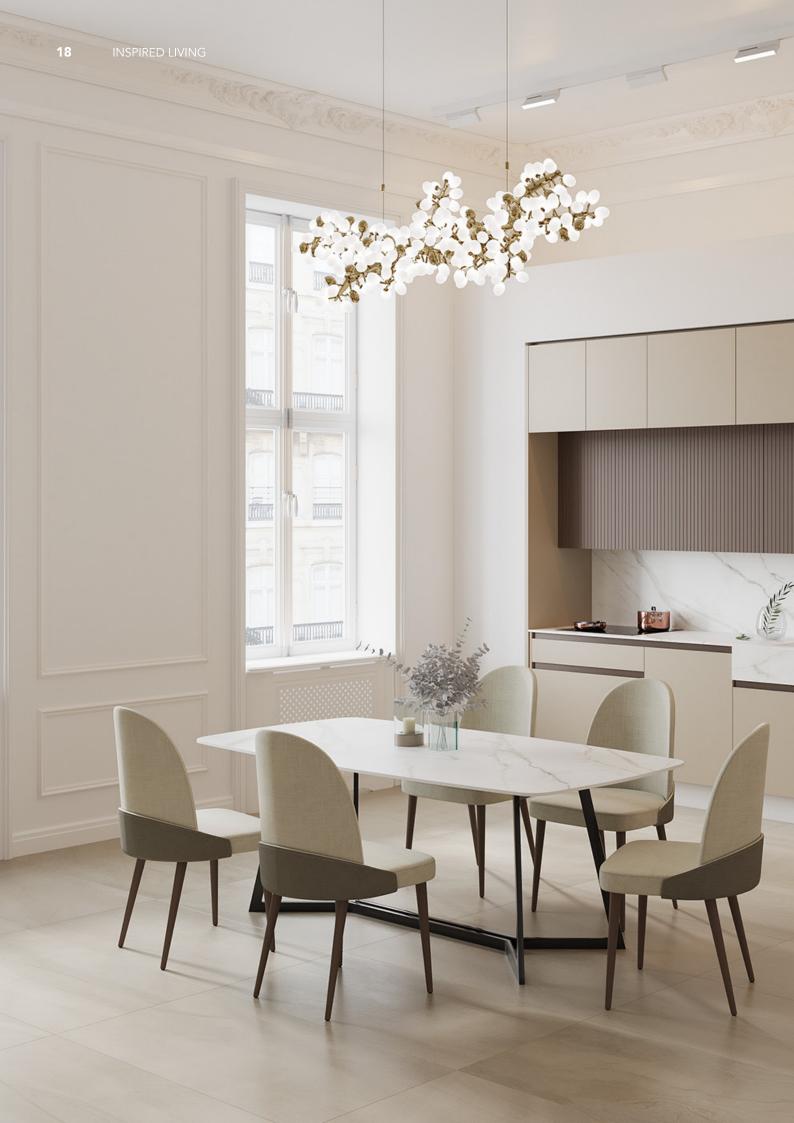

lly illustrates that philosophy. In this field of tension between a value-oriented attitude and the enthusiasm for novel furnishing, we develop cabinets that are precise and full of character.

Consumer aesthetic and consumer behaviors have been in an updating iteration and ALLURE always keeps pace with the times. Our philosophy of development and service continues to make ALLURE Cabinetry standout in value, design, quality, and craftsmanship.













**ALLURE** 





Charming island cabinet.

**Material /.** Wood veneer + Sintered stone

+ Matte lacquer + MDF

**Kitchen type /.** Kitchen with island **9 10 11** 











Charming island cabinet. **Material /.** Wood veneer + Sintered stone + Matte lacquer + MDF

**Kitchen type /.** Kitchen with island 12 13 14





























# Unique Personality.









































**ALLURE** 











Charming island cabinet. **Material /.** Matte lacquer + Glass +
Sintered stone

**Kitchen type /.** L - shaped Kitchen Cabinet **34 35** 



# The Individuality of The Classic

Dark green paint cabinet

Material /. Grille + Matte lacquer + MDF

Kitchen type /. Kitchen with island

36 37











**ALLURE** 













Modern industrial wind glass cabinet. **Material /.** Glass + Sintered stone + Wood veneer

Kitchen type /. Kitchen with island 40 41 42 43

## **Glass Series**



















## Shining black.

Modern Tempered Glass Finish Kitchen Cabinet.





































## Harmonious tonality.











**ALLURE** 

Style cabinet with shape.

Material /. Matte lacque