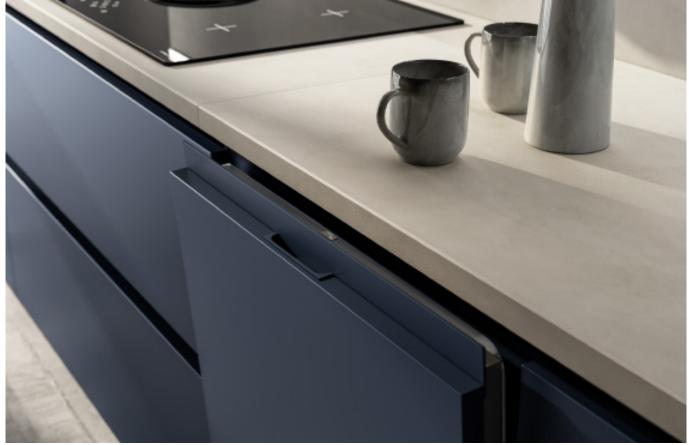

## Harmonious tonality.

**ALLURE** 

Style cabinet with shape.

Material /. Matte lacquer + Melamine +
Modeling door

**Kitchen type /.** Kitchen with island **56 57** 

**ALLURE** 

**ALLURE** 

**ALLURE** 