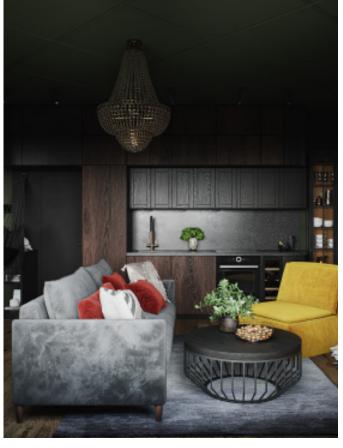

# The Individuality of The Classic

Dark green paint cabinet

Material /. Grille + Matte lacquer + MDF

Kitchen type /. Kitchen with island

36 37

**ALLURE** 

Modern industrial wind glass cabinet. **Material /.** Glass + Sintered stone + Wood veneer