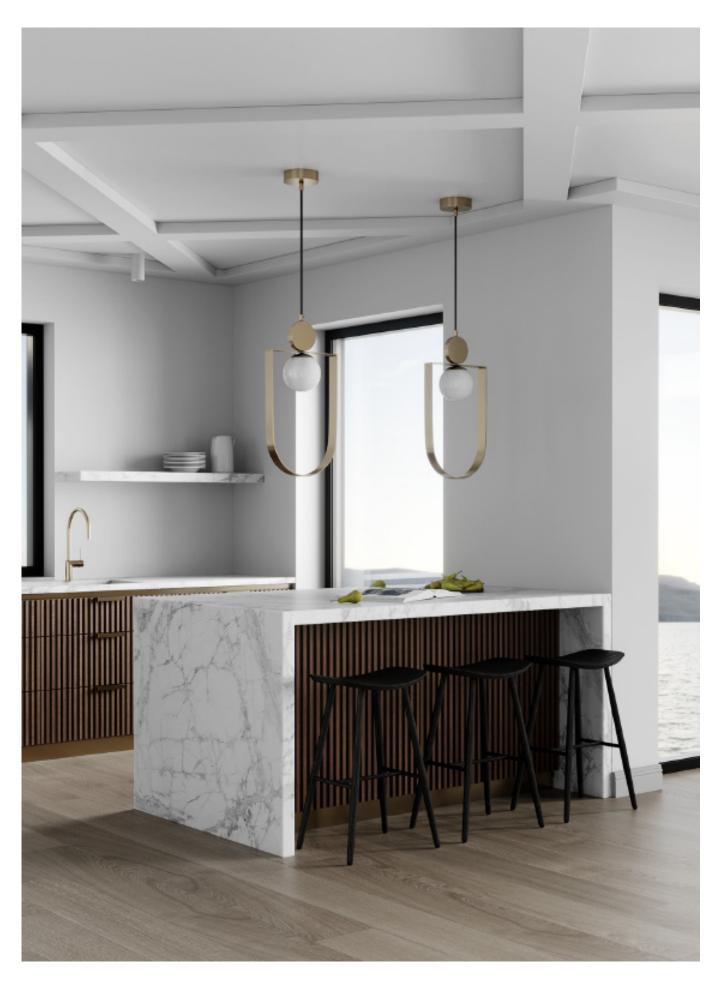

## **ALLURE**

Black veneer cabinets.

Material /. Wood veneer + Stainless steel

Kitchen type /. U - shaped Kitchen Cabinet

120 121