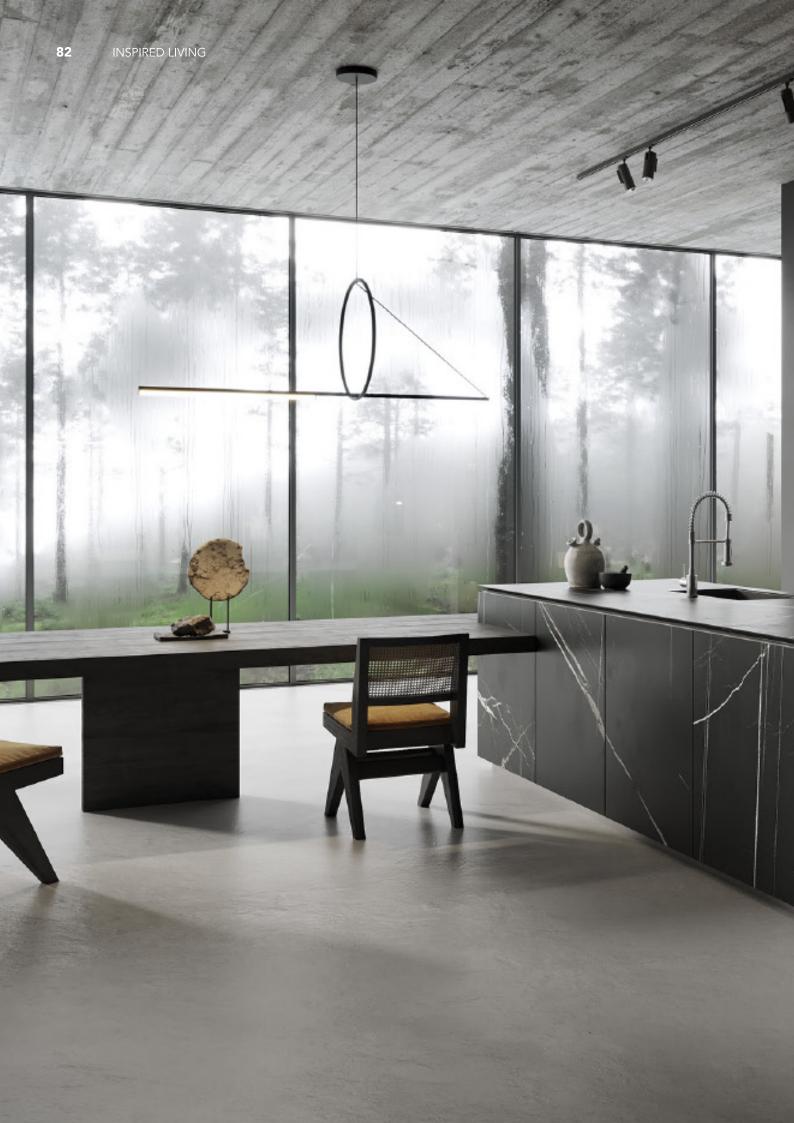

## Rock Plate Series

**Eternal. Grace.** 

**ALLURE** 

**ALLURE** 

Simple slate cabinet. **Material /.** Sintered stone + Matte lacquer + Glass

**ALLURE** 

## Unique technology.