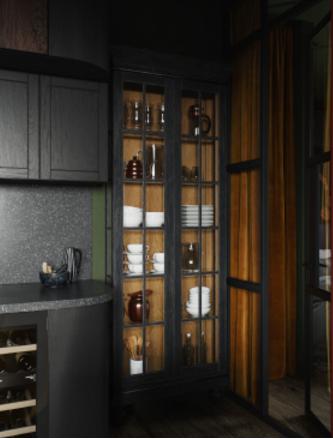

## Rock Plate Series

**Eternal. Grace.** 

**ALLURE** 

**ALLURE** 

Simple slate cabinet. **Material /.** Sintered stone + Matte lacquer + Glass

**ALLURE** 

## Unique technology.