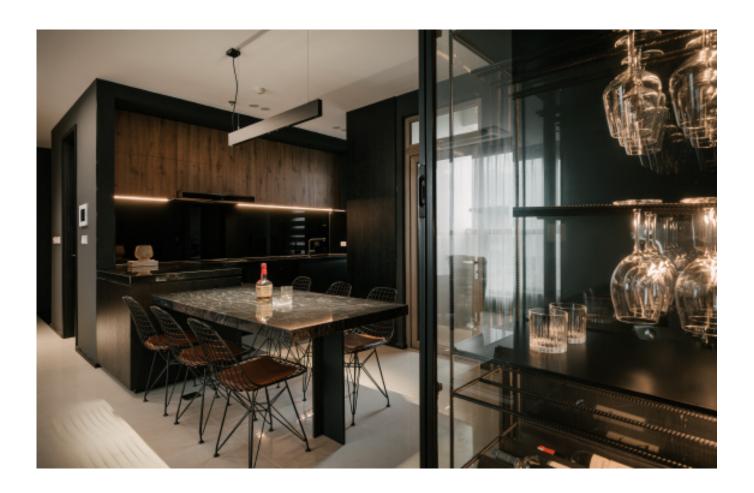

# The Individuality of The Classic

Dark green paint cabinet

Material /. Grille + Matte lacquer + MDF

Kitchen type /. Kitchen with island

36 37

**ALLURE** 

Modern industrial wind glass cabinet. **Material /.** Glass + Sintered stone + Wood veneer

Kitchen type /. Kitchen with island 40 41 42 43