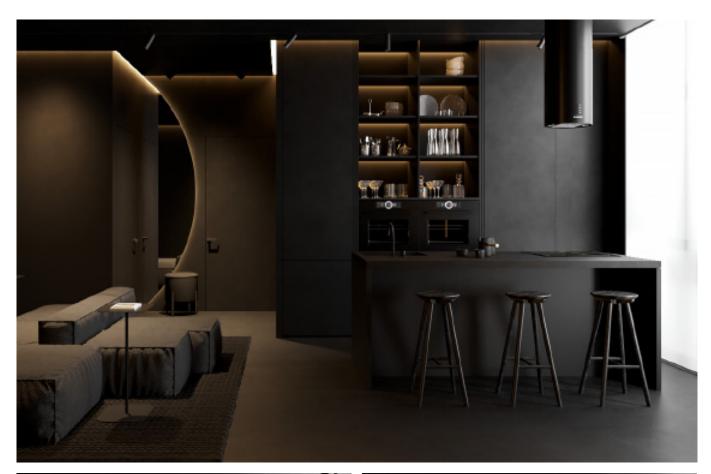

## Rock Plate Series

**Eternal. Grace.** 

**ALLURE** 

**ALLURE** 

Simple slate cabinet. **Material /.** Sintered stone + Matte lacquer + Glass

**ALLURE** 

## Unique technology.