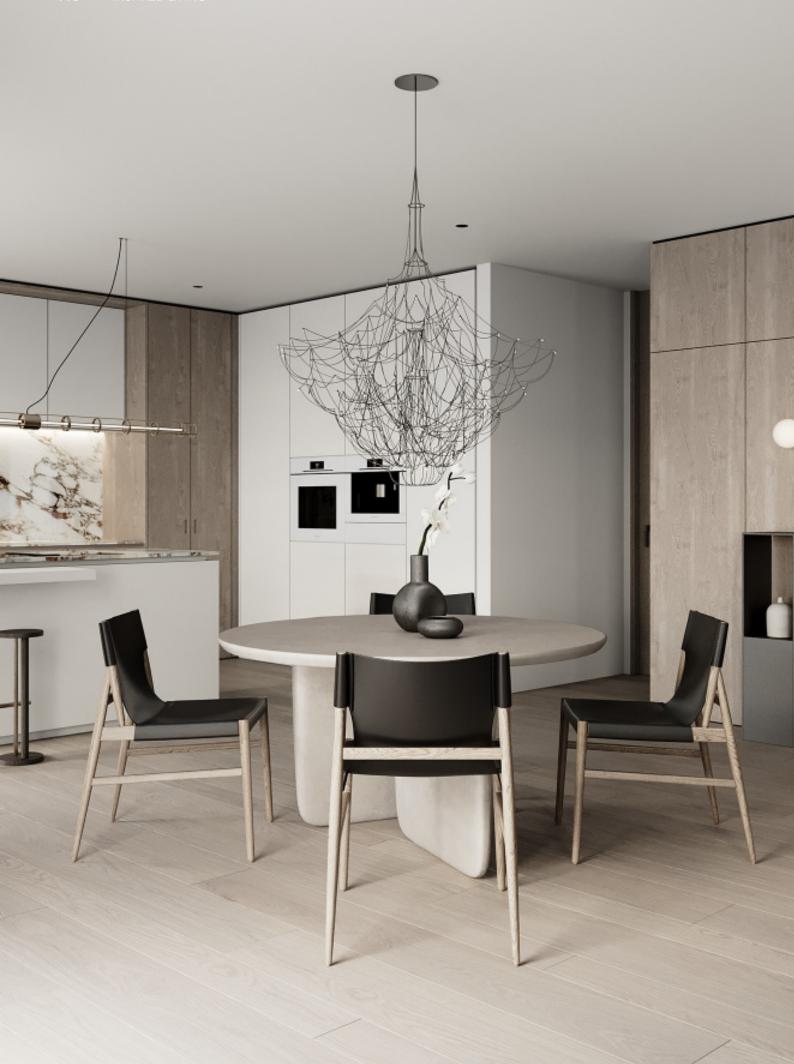

**ALLURE** 

Charming island cabinet.

**Material /.** Wood veneer + Sintered stone

+ Matte lacquer + MDF

**Kitchen type /.** Kitchen with island **9 10 11** 

Charming island cabinet. **Material /.** Wood veneer + Sintered stone + Matte lacquer + MDF

**Kitchen type /.** Kitchen with island 12 13 14