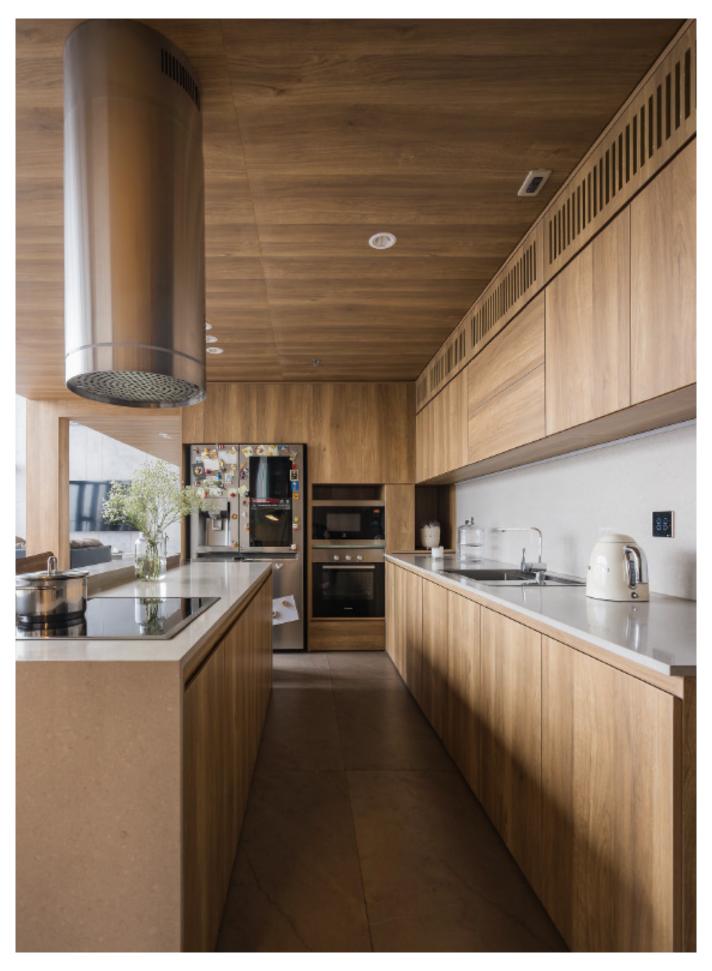

## **ALLURE**

Handleless veneer lacquered cabinet. **Material /.** Wood veneer + Sintered stone

+ Matte lacquer

**Kitchen type /.** L - shaped Kitchen Cabinet 110 111 112 113

Rustic veneer cabinets.

Material /. Wood veneer + Sintered stone

Kitchen type /. L - shaped Kitchen Cabinet

114 115