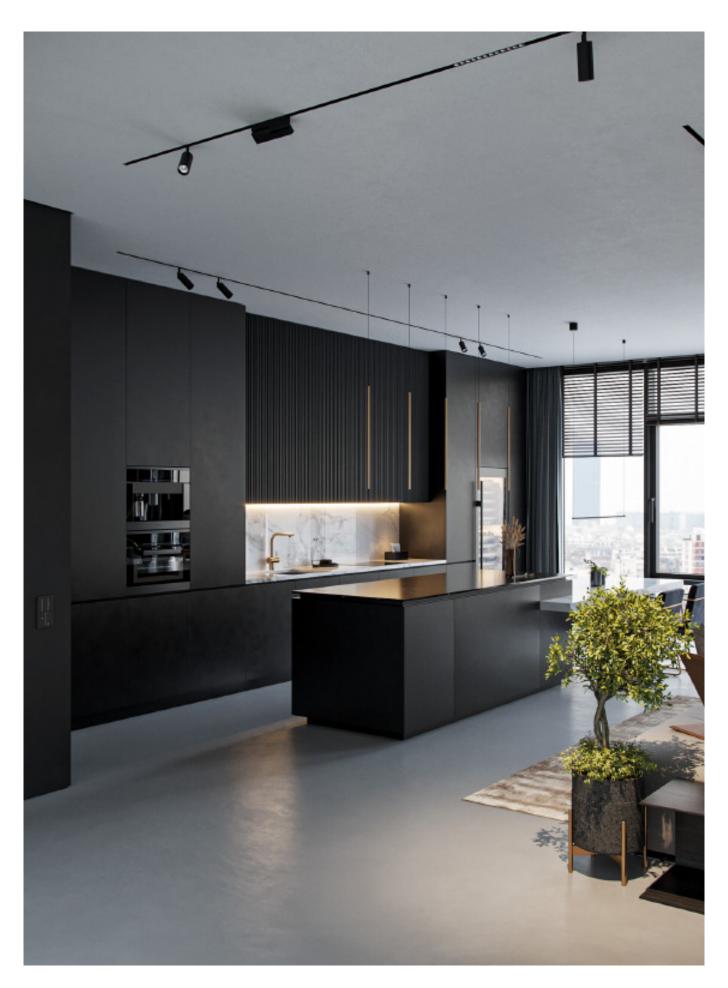

# The Individuality of The Classic

Dark green paint cabinet

Material /. Grille + Matte lacquer + MDF

Kitchen type /. Kitchen with island

36 37

**ALLURE** 

Modern industrial wind glass cabinet. **Material /.** Glass + Sintered stone + Wood veneer

Kitchen type /. Kitchen with island 40 41 42 43