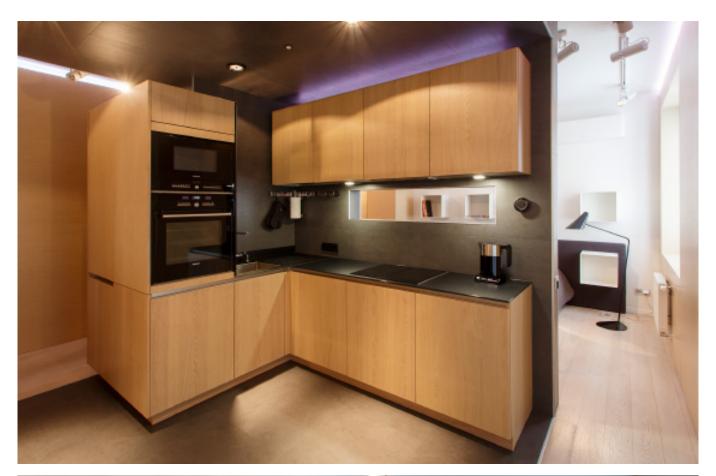

inet. **Material /.** Matte lacquer + Glass +
Sintered stone

**Kitchen type /.** L - shaped Kitchen Cabinet **34 35** 



# The Individuality of The Classic

Dark green paint cabinet

Material /. Grille + Matte lacquer + MDF

Kitchen type /. Kitchen with island

36 37











**ALLURE** 













Modern industrial wind glass cabinet. **Material /.** Glass + Sintered stone + Wood veneer

Kitchen type /. Kitchen with island 40 41 42 43

## **Glass Series**



















## Shining black.

Modern Tempered Glass Finish Kitchen Cabinet.





































## Harmonious tonality.











**ALLURE** 

Style cabinet with shape.

Material /. Matte lacquer + Melamine +
Modeling door

**Kitchen type /.** Kitchen with island **56 57** 

















**ALLURE** 















**ALLURE** 





















**ALLURE** 

Modern simple style cabinet with island. **Material /.** Melamine + Matte lacquer

**Kitchen type /.** Kitchen with island **68 69** 













**ALLURE** 

Simple style cabinet. **Material /.** Melamine + Matte lacquer +
Grille + PET

































**ALLURE** 



## Rock Plate Series

**Eternal. Grace.** 









**ALLURE** 





















**ALLURE** 

Simple slate cabinet. **Material /.** Sintered stone + Matte lacquer + Glass







**ALLURE** 























## Unique technology.

















































## **ALLURE**

Handleless veneer lacquered cabinet. **Material /.** Wood veneer + Sintered stone

+ Matte lacquer

**Kitchen type /.** L - shaped Kitchen Cabinet 110 11