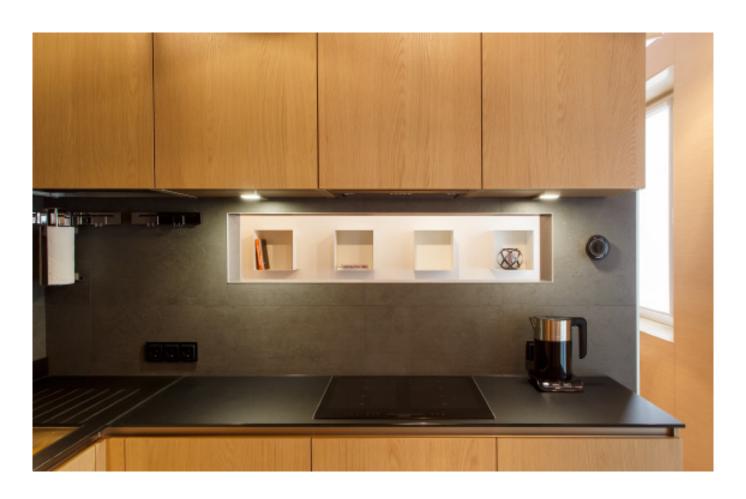

. **Material /.** Matte lacquer + Glass +
Sintered stone

**Kitchen type /.** L - shaped Kitchen Cabinet **34 35** 



# The Individuality of The Classic

Dark green paint cabinet

Material /. Grille + Matte lacquer + MDF

Kitchen type /. Kitchen with island

36 37











**ALLURE** 













Modern industrial wind glass cabinet. **Material /.** Glass + Sintered stone + Wood veneer

Kitchen type /. Kitchen with island 40 41 42 43

## **Glass Series**



















## Shining black.

Modern Tempered Glass Finish Kitchen Cabinet.





































## Harmonious tonality.











**ALLURE** 

Style cabinet with shape.

Material /. Matte lacquer + Melamine +
Modeling door

**Kitchen type /.** Kitchen with island **56 57** 

















**ALLURE** 















**ALLURE** 





















**ALLURE** 

Modern simple style cabinet with island. **Material /.** Melamine + Matte lacquer

**Kitchen type /.** Kitchen with island **68 69** 













**ALLURE** 

Simple style cabinet. **Material /.** Melamine + Matte lacquer +
Grille + PET

































**ALLURE** 



## Rock Plate Series

**Eternal. Grace.** 









**ALLURE** 





















**ALLURE** 

Simple slate cabinet. **Material /.** Sintered stone + Matte lacquer + Glass







**ALLURE** 























## Unique technology.

















































## **ALLURE**

Handleless veneer lacquered cabinet. **Material /.** Wood veneer + Sintered stone

+ Matte lacquer

**Kitchen type /.** L - shaped Kitchen Cabinet 110 111 11