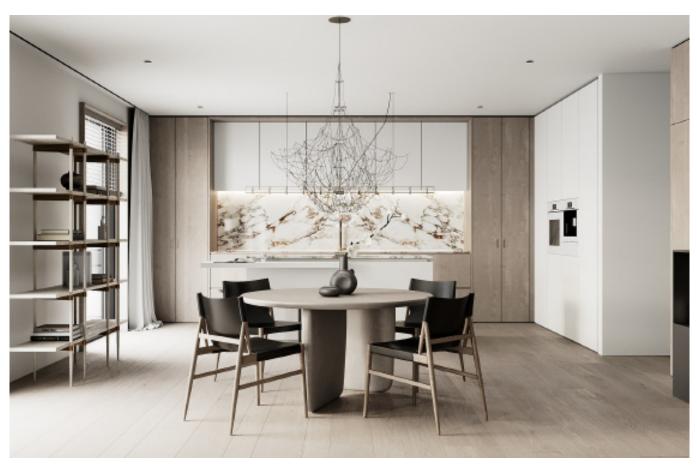

**ALLURE** 

Charming island cabinet.

**Material /.** Wood veneer + Sintered stone

+ Matte lacquer + MDF

**Kitchen type /.** Kitchen with island **9 10 11** 

Charming island cabinet. **Material /.** Wood veneer + Sintered stone + Matte lacquer + MDF

**Kitchen type /.** Kitchen with island 12 13 14