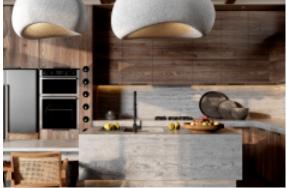

**ALLURE** 

Charming island cabinet.

**Material /.** Wood veneer + Sintered stone

+ Matte lacquer + MDF

**Kitchen type /.** Kitchen with island **9 10 11** 

Charming island cabinet. **Material /.** Wood veneer + Sintered stone + Matte lacquer + MDF

**Kitchen type /.** Kitchen with island 12 13 14