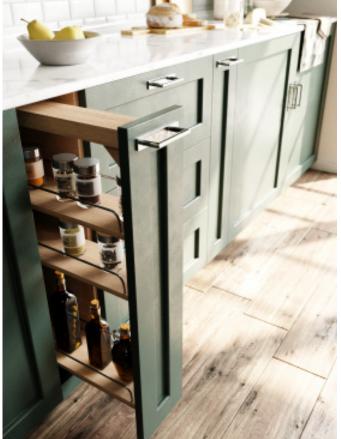

# The Individuality of The Classic

Dark green paint cabinet

Material /. Grille + Matte lacquer + MDF

Kitchen type /. Kitchen with island

36 37

**ALLURE** 

Modern industrial wind glass cabinet. **Material /.** Glass + Sintered stone + Wood veneer

Kitchen type /. Kitchen with island 40 41 42 43