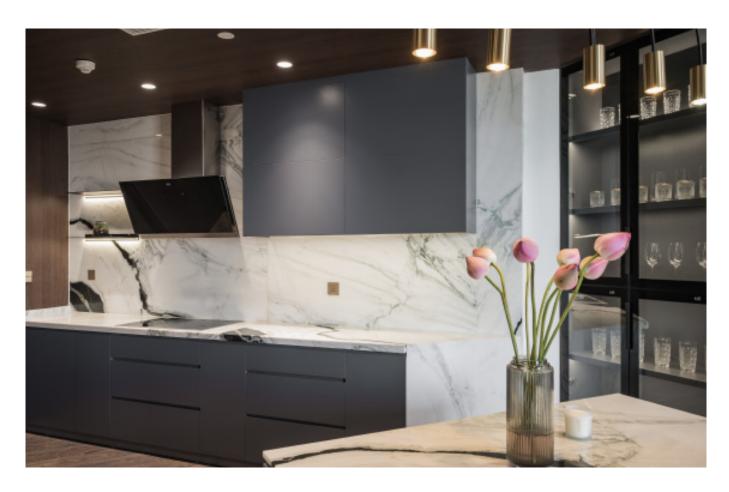

**ALLURE** 

Charming island cabinet.

**Material /.** Wood veneer + Sintered stone

+ Matte lacquer + MDF

**Kitchen type /.** Kitchen with island **9 10 11** 

Charming island cabinet. **Material /.** Wood veneer + Sintered stone + Matte lacquer + MDF

**Kitchen type /.** Kitchen with island 12 13 14