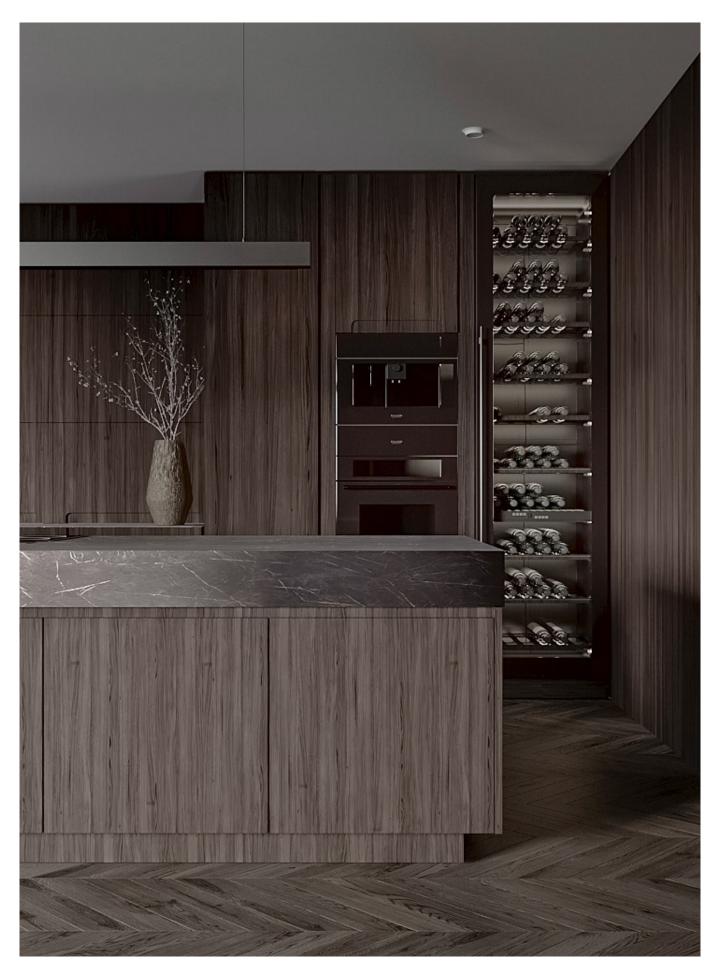

**ALLURE** 

Style cabinet with shape.

Material /. Matte lacquer + Melamine +
Modeling door

**Kitchen type /.** Kitchen with island **56 57** 

















**ALLURE** 















**ALLURE** 





















**ALLURE** 

Modern simple style cabinet with island. **Material /.** Melamine + Matte lacquer

**Kitchen type /.** Kitchen with island **68 69** 













**ALLURE** 

Simple style cabinet. **Material /.** Melamine + Matte lacquer +
Grille + PET

































**ALLURE** 



## Rock Plate Series

**Eternal. Grace.** 









**ALLURE** 





















**ALLURE** 

Simple slate cabinet. **Material /.** Sintered stone + Matte lacquer + Glass







**ALLURE** 























## Unique technology.

















































## **ALLURE**

Handleless veneer lacquered cabinet. **Material /.** Wood veneer + Sintered stone

+ Matte lacquer

**Kitchen type /.** L - shaped Kitchen Cabinet 110 111 112 113





















Rustic veneer cabinets.

Material /. Wood veneer + Sintered stone

Kitchen type /. L - shaped Kitchen Cabinet

114 115





















## **ALLURE**

Black veneer cabinets.

Material /. Wood veneer + Stainless steel

Kitchen type /. U - shaped Kitchen Cabinet

120 121







## Grid Series.

















































































**ALLURE** 

Simple PET Kitchen. **Material /.** PET + Wood veneer

**Kitchen type /.** L - shaped Kitchen Cabinet **143 144 145** 















































## Wood Series.