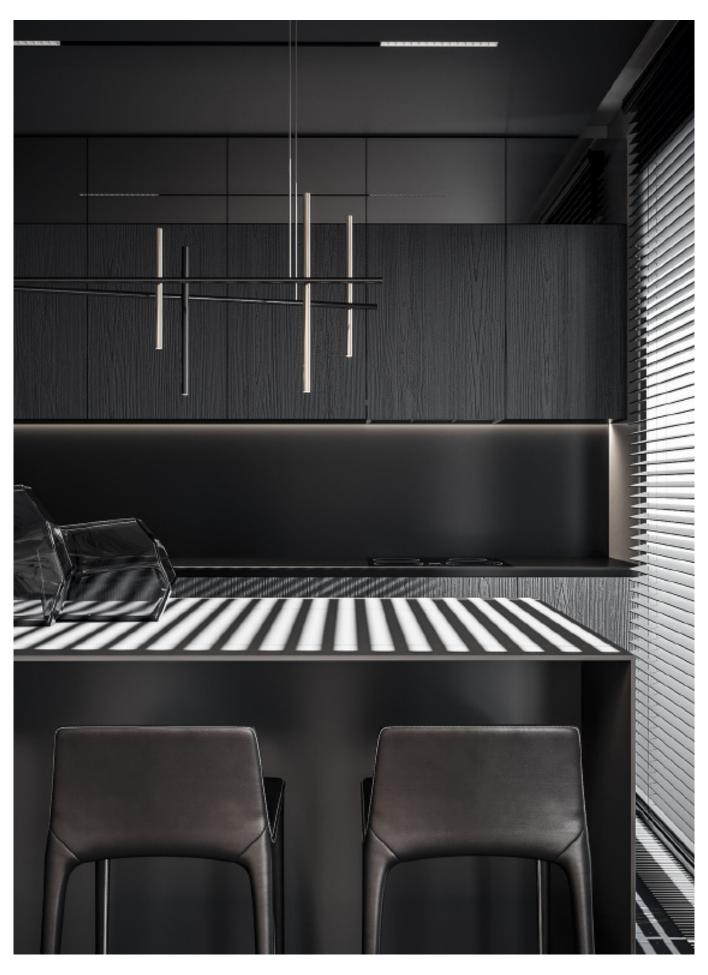

Harmonious tonality.











**ALLURE** 

Style cabinet with shape.

Material /. Matte lacquer + Melamine +
Modeling door

**Kitchen type /.** Kitchen with island **56 57** 

















**ALLURE** 















**ALLURE** 





















**ALLURE** 

Modern simple style cabinet with island. **Material /.** Melamine + Matte lacquer

**Kitchen type /.** Kitchen with island **68 69** 













**ALLURE** 

Simple style cabinet. **Material /.** Melamine + Matte lacquer +
Grille + PET

































**ALLURE** 



## Rock Plate Series

**Eternal. Grace.** 









**ALLURE** 





















**ALLURE** 

Simple slate cabinet. **Material /.** Sintered stone + Matte lacquer + Glass







**ALLURE** 























## Unique technology.

















































## **ALLURE**

Handleless veneer lacquered cabinet. **Material /.** Wood veneer + Sintered stone

+ Matte lacquer

**Kitchen type /.** L - shaped Kitchen Cabinet 110 111 112 113





















Rustic veneer cabinets.

Material /. Wood veneer + Sintered stone

Kitchen type /. L - shaped Kitchen Cabinet

114 115





















## **ALLURE**

Black veneer cabinets.

Material /. Wood veneer + Stainless steel

Kitchen type /. U - shaped Kitchen Cabinet

120 121







## Grid Series.

















































































**ALLURE** 

Simple PET Kitchen. **Material /.** PET + Wood veneer

**Kitchen type /.** L - shaped Kitchen Cabinet **143 144 145** 















































##