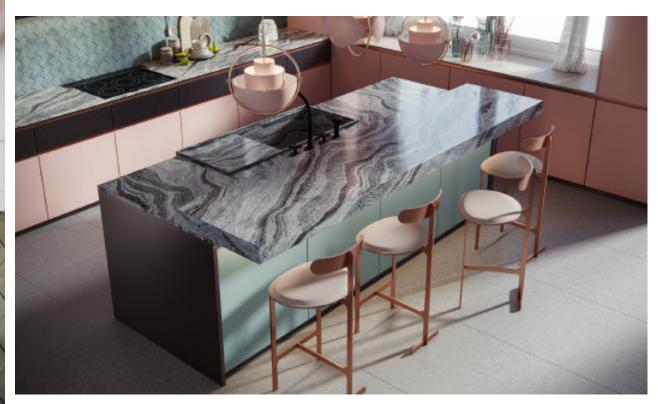

**ALLURE** 

Charming island cabinet.

**Material /.** Wood veneer + Sintered stone

+ Matte lacquer + MDF

**Kitchen type /.** Kitchen with island **9 10 11** 

Charming island cabinet. **Material /.** Wood veneer + Sintered stone + Matte lacquer + MDF

**Kitchen type /.** Kitchen with island 12 13 14