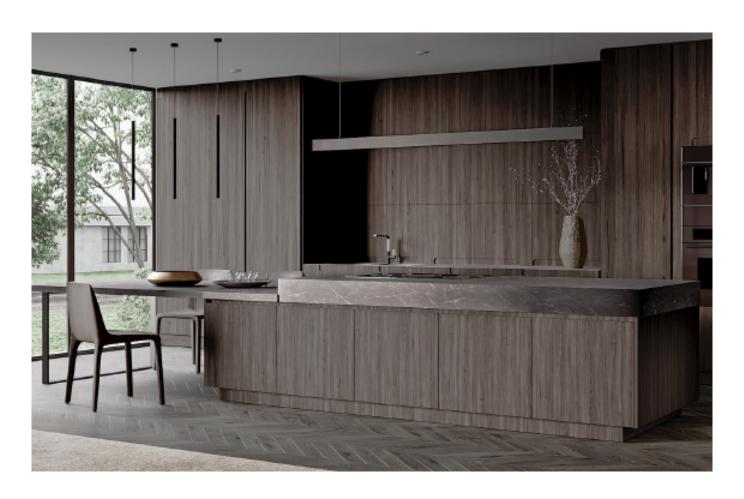

**ALLURE** 

Charming island cabinet.

**Material /.** Wood veneer + Sintered stone

+ Matte lacquer + MDF

**Kitchen type /.** Kitchen with island **9 10 11** 

Charming island cabinet. **Material /.** Wood veneer + Sintered stone + Matte lacquer + MDF

**Kitchen type /.** Kitchen with island 12 13 14