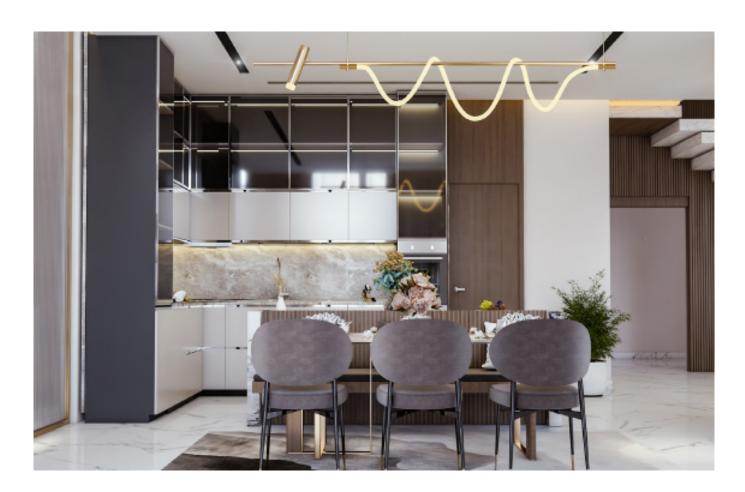

**ALLURE** 

Charming island cabinet.

**Material /.** Wood veneer + Sintered stone

+ Matte lacquer + MDF

**Kitchen type /.** Kitchen with island **9 10 11** 

Charming island cabinet. **Material /.** Wood veneer + Sintered stone + Matte lacquer + MDF

**Kitchen type /.** Kitchen with island 12 13 14