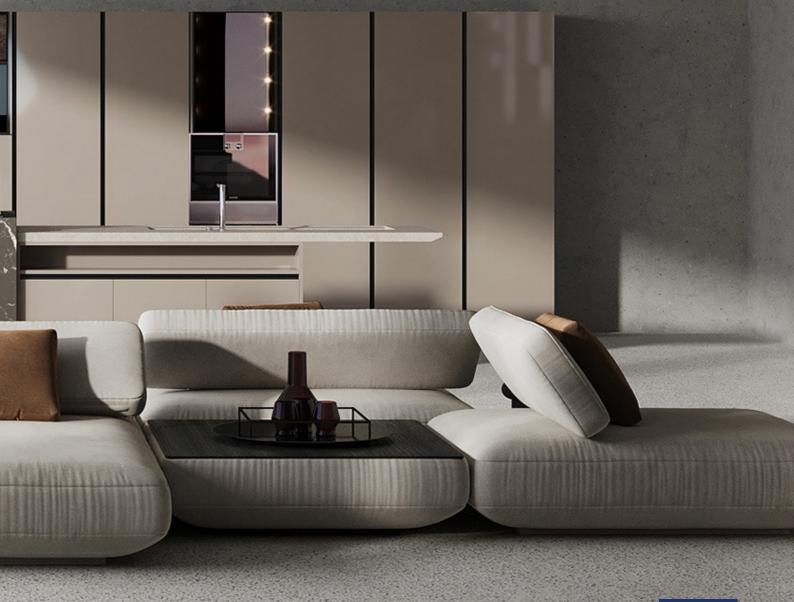

**ALLURE** 

Charming island cabinet.

**Material /.** Wood veneer + Sintered stone

+ Matte lacquer + MDF

**Kitchen type /.** Kitchen with island **9 10 11** 

Charming island cabinet. **Material /.** Wood veneer + Sintered stone + Matte lacquer + MDF

**Kitchen type /.** Kitchen with island 12 13 14