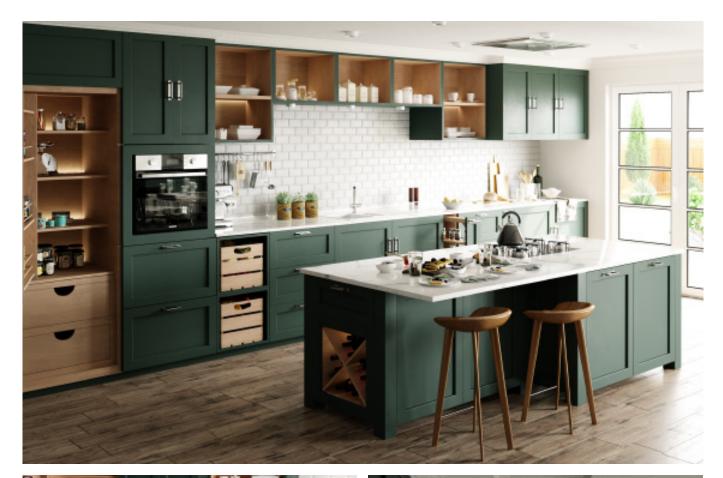

# The Individuality of The Classic

Dark green paint cabinet

Material /. Grille + Matte lacquer + MDF

Kitchen type /. Kitchen with island

36 37

**ALLURE** 

Modern industrial wind glass cabinet. **Material /.** Glass + Sintered stone + Wood veneer