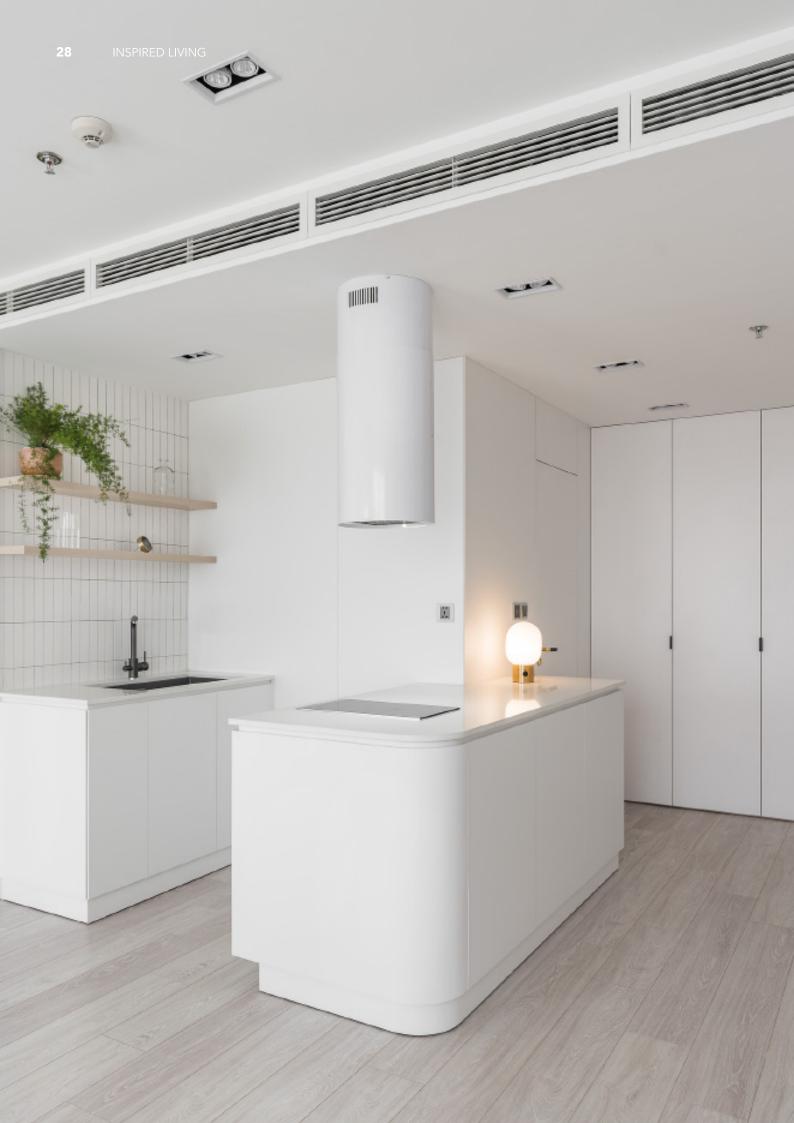

ension between a value-oriented attitude and the enthusiasm for novel furnishing, we develop cabinets that are precise and full of character.

Consumer aesthetic and consumer behaviors have been in an updating iteration and ALLURE always keeps pace with the times. Our philosophy of development and service continues to make ALLURE Cabinetry standout in value, design, quality, and craftsmanship.













**ALLURE** 





Charming island cabinet.

**Material /.** Wood veneer + Sintered stone

+ Matte lacquer + MDF

**Kitchen type /.** Kitchen with island **9 10 11** 











Charming island cabinet. **Material /.** Wood veneer + Sintered stone + Matte lacquer + MDF

**Kitchen type /.** Kitchen with island 12 13 14





























# Unique Personality.









































**ALLURE** 











Charming island cabinet. **Material /.** Matte lacquer + Glass +
Sintered stone

**Kitchen type /.** L - shaped Kitchen Cabinet **34 35** 



# The Individuality of The Classic

Dark green paint cabinet

Material /. Grille + Matte lacquer + MDF

Kitchen type /. Kitchen with island

36 37











**ALLURE** 













Modern industrial wind glass cabinet. **Material /.** Glass + Sintered stone + Wood veneer

Kitchen type /. Kitchen with island 40 41 42 43

## **Glass Series**



















## Shining black.

Modern Tempered Glass Finish Kitchen Cabinet.





































## Harmonious tonality.











**ALLURE** 

Style cabinet with shape.

Material /. Matte lacquer + Melamine +
Modeling door

**Kitchen type /.** K