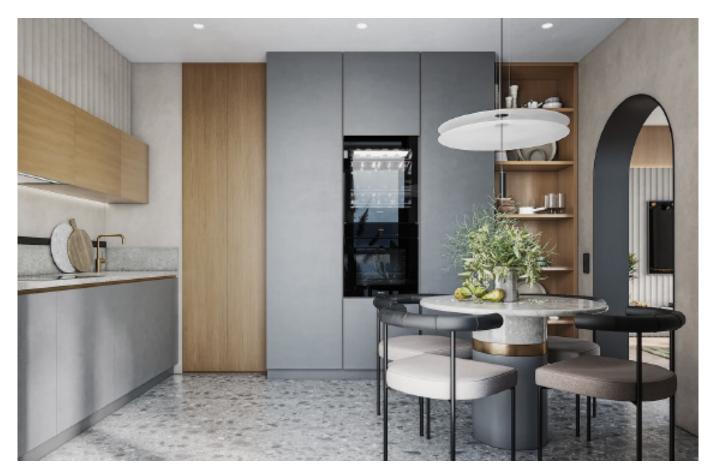

## Grid Series.

**ALLURE** 

Simple PET Kitchen. **Material /.** PET + Wood veneer

**Kitchen type /.** L - shaped Kitchen Cabinet **143 144 145** 