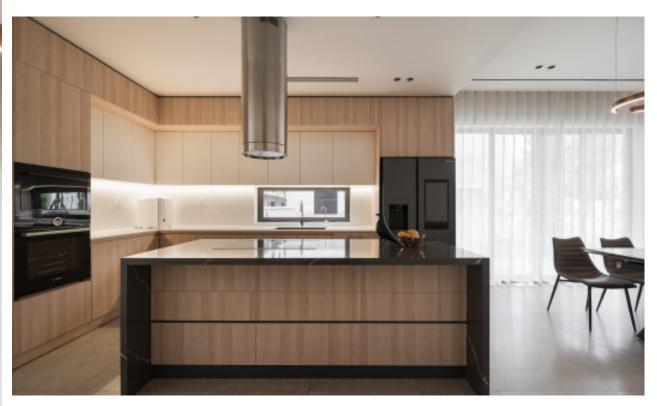

Modern simple style cabinet with island. **Material /.** Melamine + Matte lacquer

**Kitchen type /.** Kitchen with island **68 69** 

**ALLURE** 

Simple style cabinet. **Material /.** Melamine + Matte lacquer +
Grille + PET