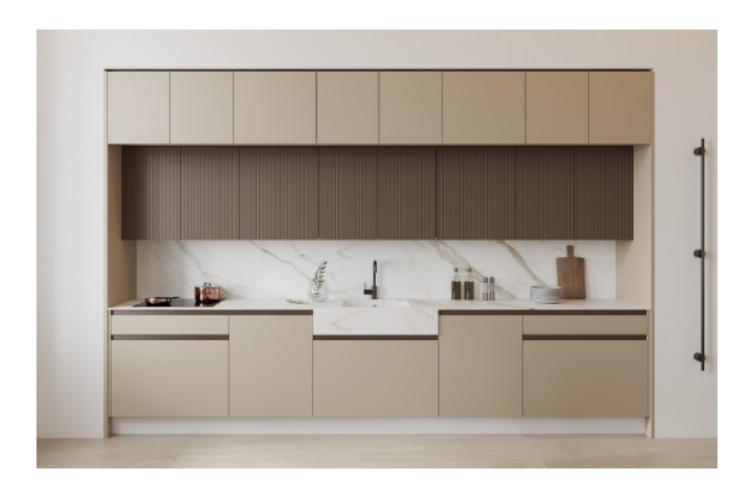

illustrates that philosophy. In this field of tension between a value-oriented attitude and the enthusiasm for novel furnishing, we develop cabinets that are precise and full of character.

Consumer aesthetic and consumer behaviors have been in an updating iteration and ALLURE always keeps pace with the times. Our philosophy of development and service continues to make ALLURE Cabinetry standout in value, design, quality, and craftsmanship.













**ALLURE** 





Charming island cabinet.

**Material /.** Wood veneer + Sintered stone

+ Matte lacquer + MDF

**Kitchen type /.** Kitchen with island **9 10 11** 











Charming island cabinet. **Material /.** Wood veneer + Sintered stone + Matte lacquer + MDF

**Kitchen type /.** Kitchen with island 12 13 14





























# Unique Personality.









































**ALLURE** 











Charming island cabinet. **Material /.** Matte lacquer + Glass +
Sintered stone

**Kitchen type /.** L - shaped Kitchen Cabinet **34 35** 



# The Individuality of The Classic

Dark green paint cabinet

Material /. Grille + Matte lacquer + MDF

Kitchen type /. Kitchen with island

36 37











**ALLURE** 













Modern industrial wind glass cabinet. **Material /.** Glass + Sintered stone + Wood veneer

Kitchen type /. Kitchen with island 40 41 42 43

## **Glass Series**



















## Shining black.

Modern Tempered Glass Finish Kitchen Cabinet.





































## Harmonious tonality.











**ALLURE** 

Style cabinet with shape.

Material /. Matte lacquer +