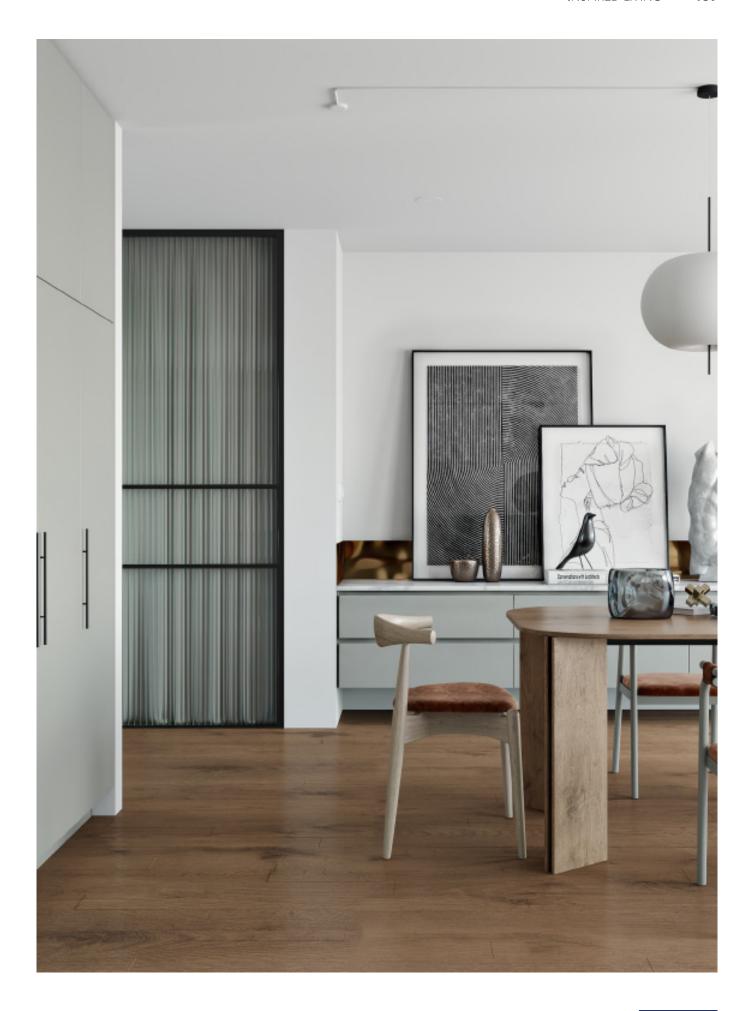

**ALLURE** 

Charming island cabinet.

**Material /.** Wood veneer + Sintered stone

+ Matte lacquer + MDF

**Kitchen type /.** Kitchen with island **9 10 11** 

Charming island cabinet. **Material /.** Wood veneer + Sintered stone + Matte lacquer + MDF

**Kitchen type /.** Kitchen with island 12 13 14