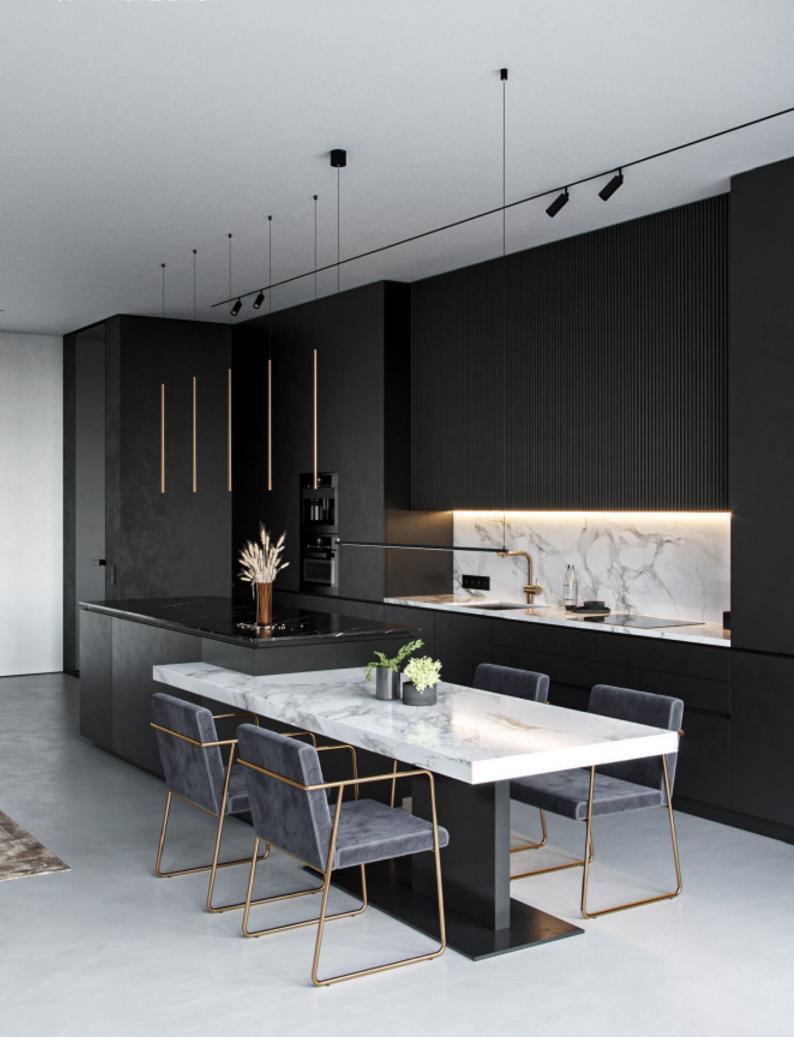

**ALLURE** 

Charming island cabinet.

**Material /.** Wood veneer + Sintered stone

+ Matte lacquer + MDF

**Kitchen type /.** Kitchen with island **9 10 11** 

Charming island cabinet. **Material /.** Wood veneer + Sintered stone + Matte lacquer + MDF

**Kitchen type /.** Kitchen with island 12 13 14