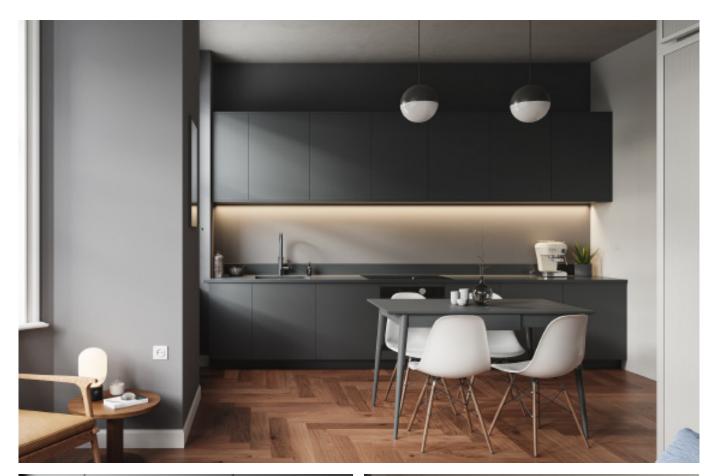

**ALLURE** 

Charming island cabinet.

**Material /.** Wood veneer + Sintered stone

+ Matte lacquer + MDF

**Kitchen type /.** Kitchen with island **9 10 11** 

Charming island cabinet. **Material /.** Wood veneer + Sintered stone + Matte lacquer + MDF

**Kitchen type /.** Kitchen with island 12 13 14