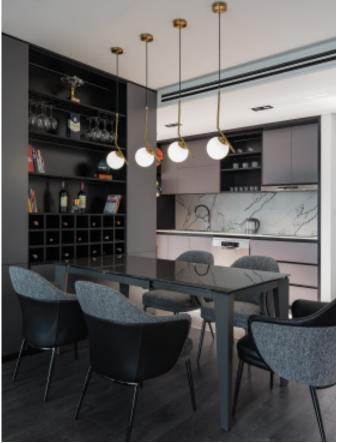

# Unique Personality.

**ALLURE** 

Charming island cabinet. **Material /.** Matte lacquer + Glass +
Sintered stone

**Kitchen type /.** L - shaped Kitchen Cabinet **34 35** 

# The Individuality of The Classic

Dark green paint cabinet

Material /. Grille + Matte lacquer + MDF

Kitchen type /. Kitchen with island

36 37

**ALLURE** 

Modern industrial wind glass cabinet. **Material /.** Glass + Sintered stone + Wood veneer