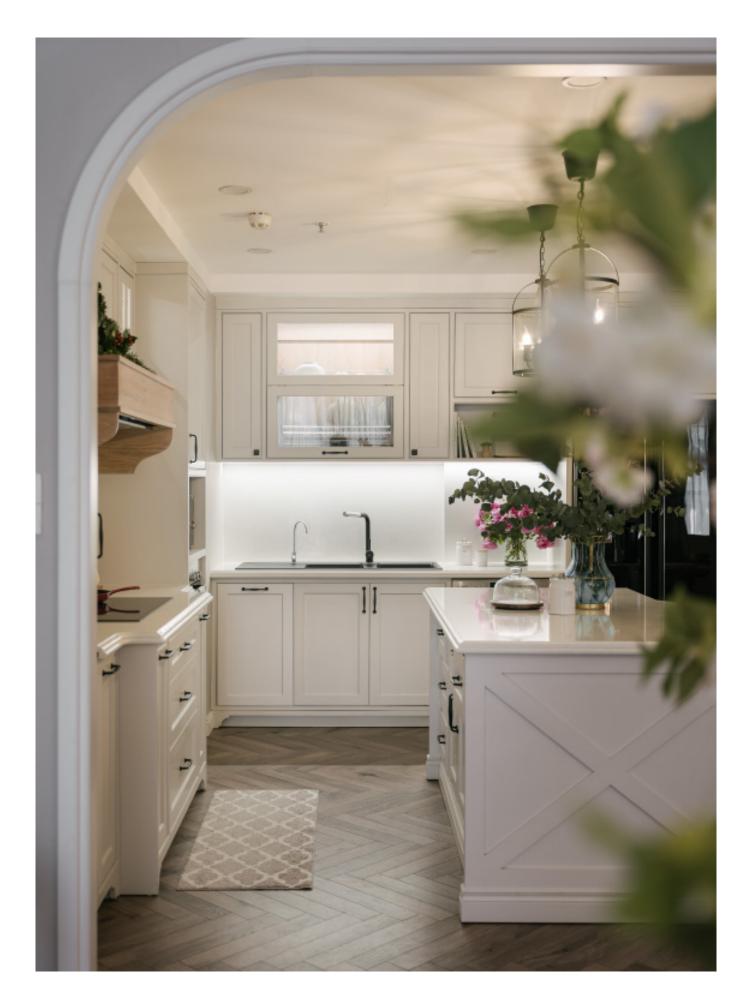

**ALLURE** 

Charming island cabinet.

**Material /.** Wood veneer + Sintered stone

+ Matte lacquer + MDF

**Kitchen type /.** Kitchen with island **9 10 11** 

Charming island cabinet. **Material /.** Wood veneer + Sintered stone + Matte lacquer + MDF

**Kitchen type /.** Kitchen with island 12 13 14