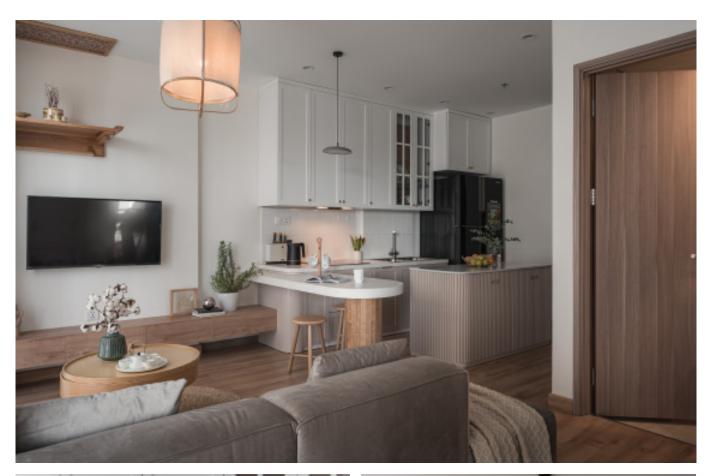

**ALLURE** 

Charming island cabinet.

**Material /.** Wood veneer + Sintered stone

+ Matte lacquer + MDF

**Kitchen type /.** Kitchen with island **9 10 11** 

Charming island cabinet. **Material /.** Wood veneer + Sintered stone + Matte lacquer + MDF

**Kitchen type /.** Kitchen with island 12 13 14