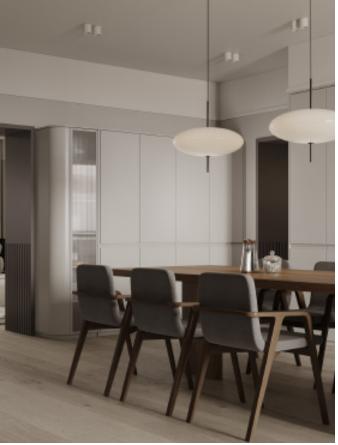

**ALLURE** 

Charming island cabinet.

**Material /.** Wood veneer + Sintered stone

+ Matte lacquer + MDF

**Kitchen type /.** Kitchen with island **9 10 11** 

Charming island cabinet. **Material /.** Wood veneer + Sintered stone + Matte lacquer + MDF

**Kitchen type /.** Kitchen with island 12 13 14