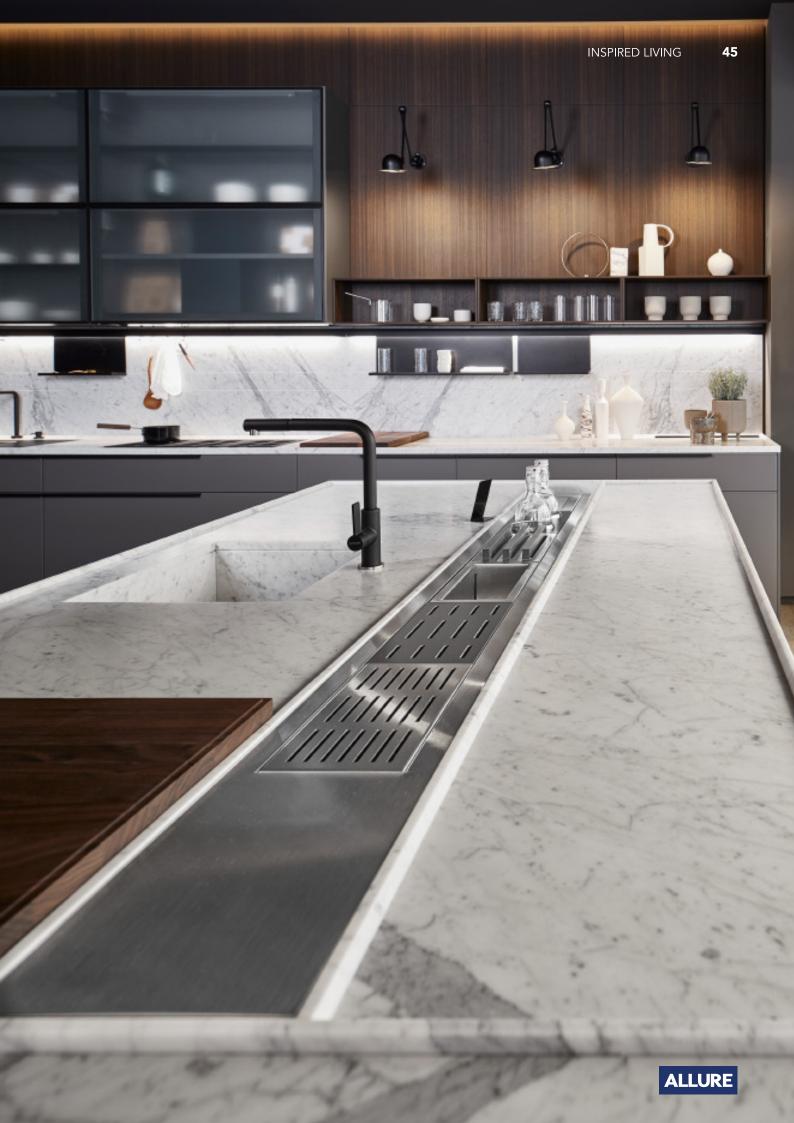

**ALLURE** 

Charming island cabinet.

**Material /.** Wood veneer + Sintered stone

+ Matte lacquer + MDF

**Kitchen type /.** Kitchen with island **9 10 11** 

Charming island cabinet. **Material /.** Wood veneer + Sintered stone + Matte lacquer + MDF

**Kitchen type /.** Kitchen with island 12 13 14