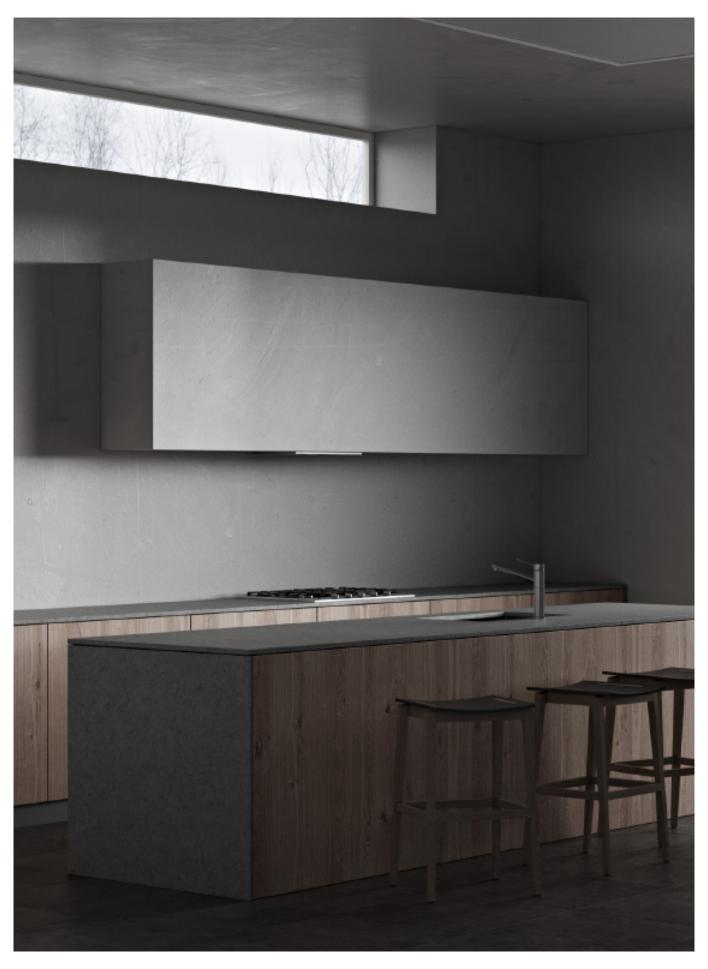

# The Individuality of The Classic

Dark green paint cabinet

Material /. Grille + Matte lacquer + MDF

Kitchen type /. Kitchen with island

36 37

**ALLURE** 

Modern industrial wind glass cabinet. **Material /.** Glass + Sintered stone + Wood veneer

Kitchen type /. Kitchen with island 40 41 42 43