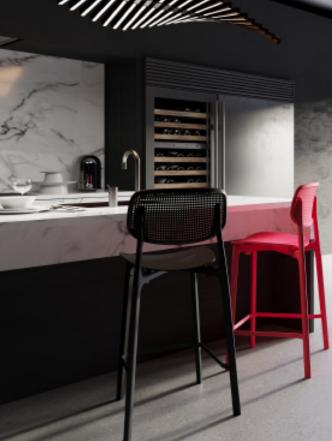

# Unique Personality.

**ALLURE** 

Charming island cabinet. **Material /.** Matte lacquer + Glass +
Sintered stone

**Kitchen type /.** L - shaped Kitchen Cabinet **34 35** 