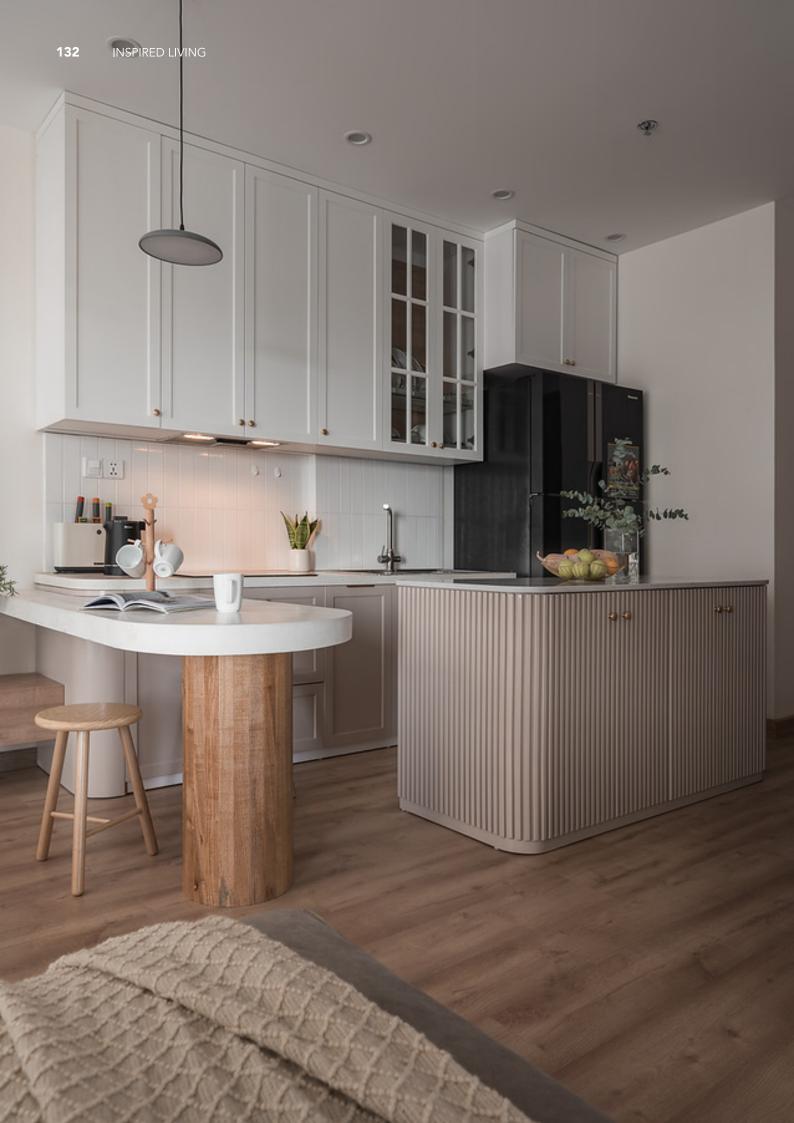

**ALLURE** 

Charming island cabinet.

**Material /.** Wood veneer + Sintered stone

+ Matte lacquer + MDF

**Kitchen type /.** Kitchen with island **9 10 11** 

Charming island cabinet. **Material /.** Wood veneer + Sintered stone + Matte lacquer + MDF

**Kitchen type /.** Kitchen with island 12 13 14