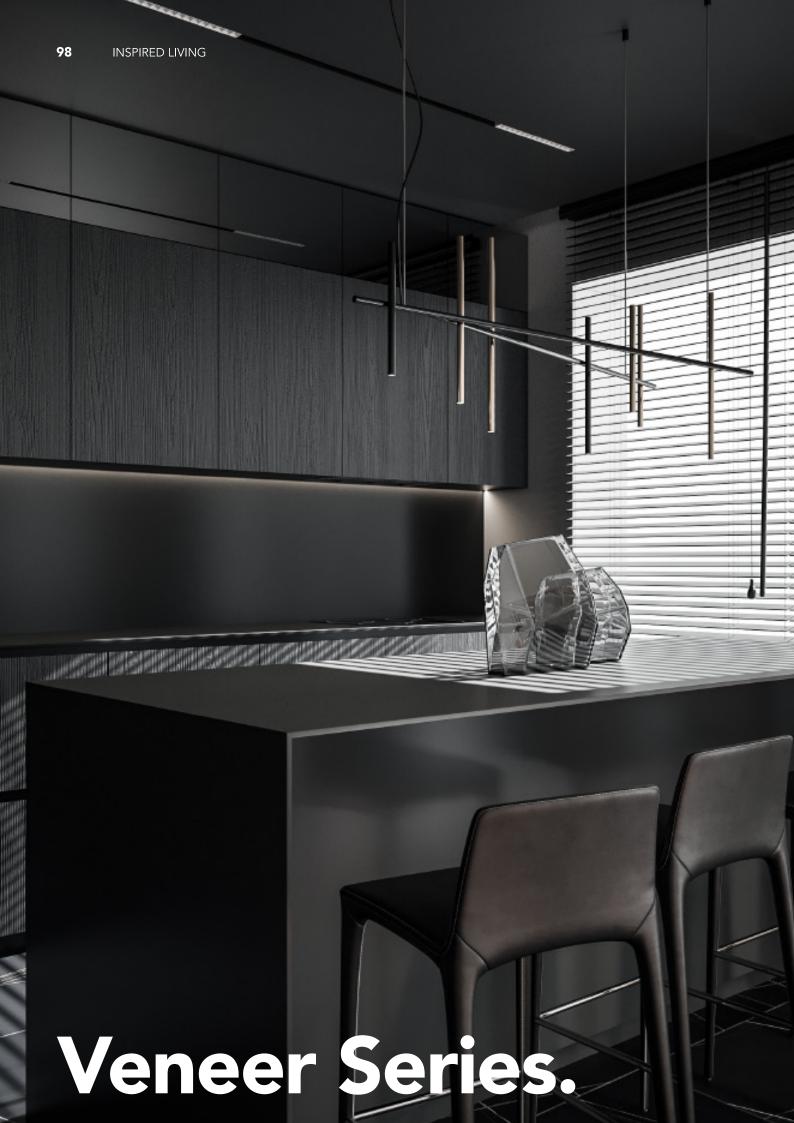

## Harmonious tonality.











**ALLURE** 

Style cabinet with shape.

Material /. Matte lacquer + Melamine +
Modeling door

**Kitchen type /.** Kitchen with island **56 57** 

















**ALLURE** 















**ALLURE** 





















**ALLURE** 

Modern simple style cabinet with island. **Material /.** Melamine + Matte lacquer

**Kitchen type /.** Kitchen with island **68 69** 













**ALLURE** 

Simple style cabinet. **Material /.** Melamine + Matte lacquer +
Grille + PET

































**ALLURE** 



## Rock Plate Series

**Eternal. Grace.** 









**ALLURE** 





















**ALLURE** 

Simple slate cabinet. **Material /.** Sintered stone + Matte lacquer + Glass







**ALLURE** 























## Unique technology.

















































## **ALLURE**

Handleless veneer lacquered cabinet. **Material /.** Wood veneer + Sintered stone

+ Matte lacquer

**Kitchen type /.** L - shaped Kitchen Cabinet 110 111 112 113





















Rustic veneer cabinets.

Material /. Wood veneer + Sintered stone

Kitchen type /. L - shaped Kitchen Cabinet

114 115





















## **ALLURE**

Black veneer cabinets.

Material /. Wood veneer + Stainless steel

Kitchen type /. U - shaped Kitchen Cabinet

120 121







## Grid Series.

















































































**ALLURE** 

Simple PET Kitchen. **Material /.** PET + Wood veneer

**Kitchen type /.** L - shaped Kitchen Cabinet **143 144 145**