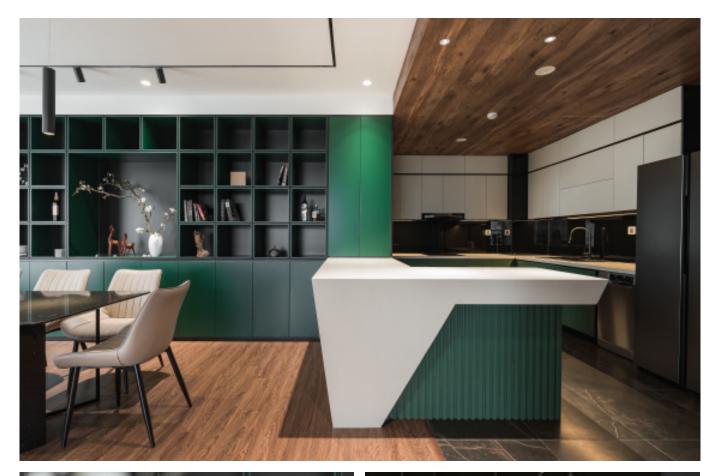

# The Individuality of The Classic

Dark green paint cabinet

Material /. Grille + Matte lacquer + MDF

Kitchen type /. Kitchen with island

36 37

**ALLURE** 

Modern industrial wind glass cabinet. **Material /.** Glass + Sintered stone + Wood veneer