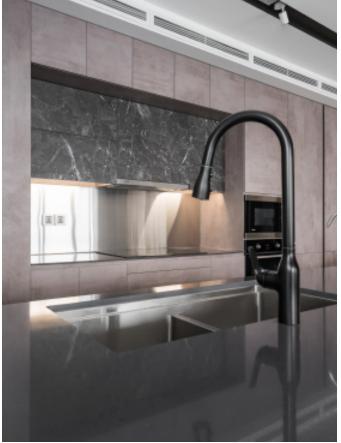

**ALLURE** 

Charming island cabinet.

**Material /.** Wood veneer + Sintered stone

+ Matte lacquer + MDF

**Kitchen type /.** Kitchen with island **9 10 11** 

Charming island cabinet. **Material /.** Wood veneer + Sintered stone + Matte lacquer + MDF

**Kitchen type /.** Kitchen with island 12 13 14