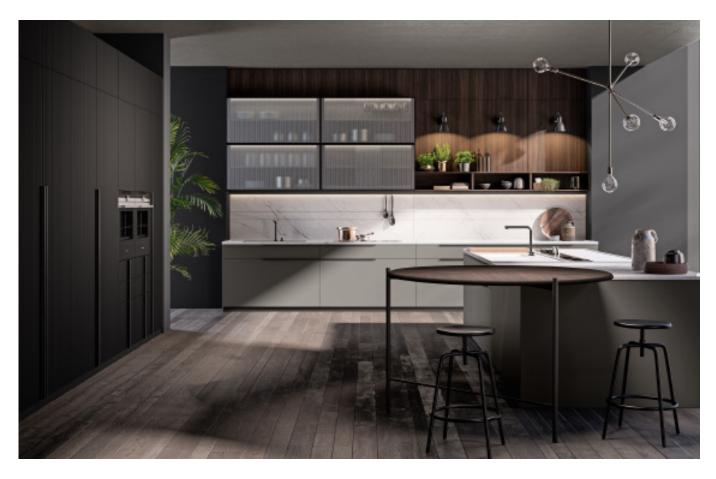

## Harmonious tonality.

**ALLURE** 

Style cabinet with shape.

Material /. Matte lacquer + Melamine +
Modeling door

**Kitchen type /.** Kitchen with island **56 57** 

**ALLURE** 

**ALLURE** 

**ALLURE** 

Modern simple style cabinet with island. **Material /.** Melamine + Matte lacquer

**Kitchen type /.** Kitchen with island **68 69** 

**ALLURE** 

Simple style cabinet. **Material /.** Melamine + Matte lacquer +
Grille + PET