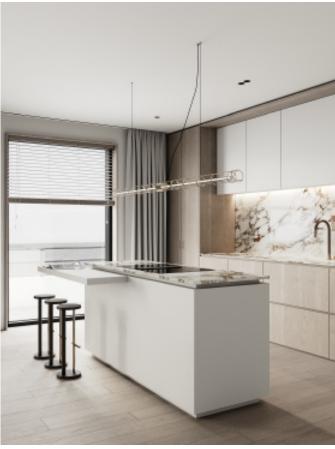

**ALLURE** 

Charming island cabinet.

**Material /.** Wood veneer + Sintered stone

+ Matte lacquer + MDF

**Kitchen type /.** Kitchen with island **9 10 11** 

Charming island cabinet. **Material /.** Wood veneer + Sintered stone + Matte lacquer + MDF

**Kitchen type /.** Kitchen with island 12 13 14