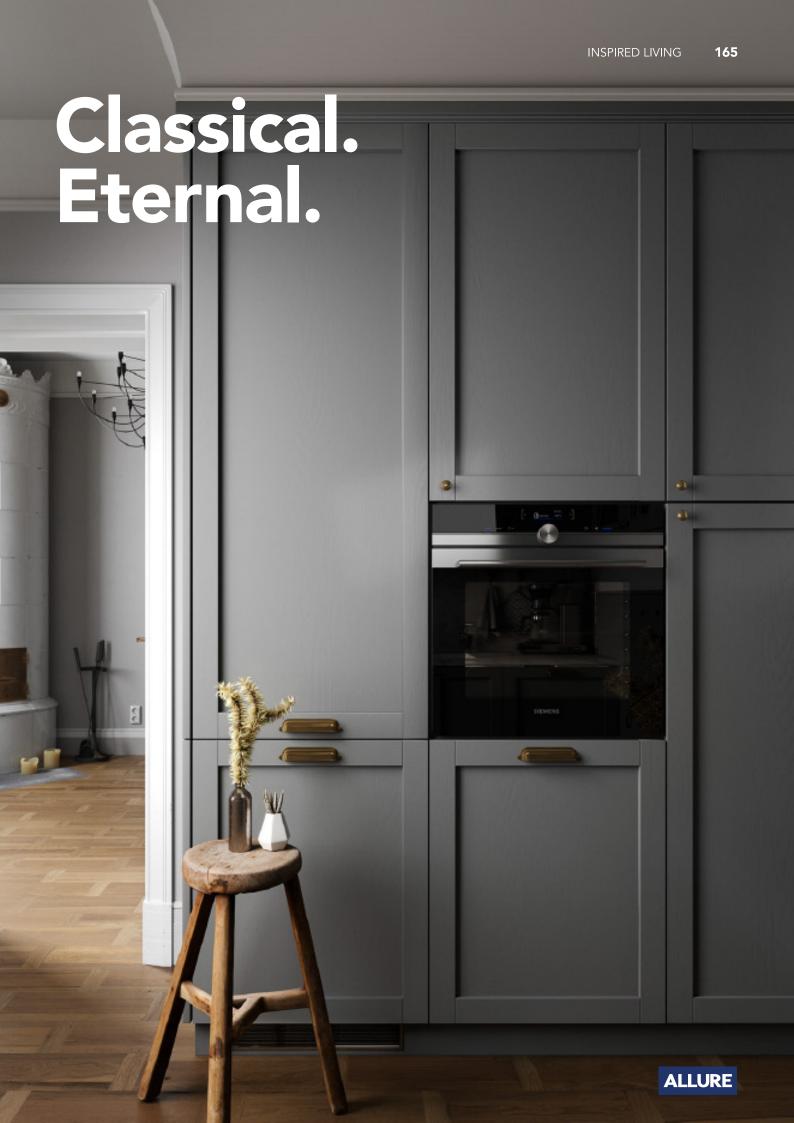

eless veneer lacquered cabinet. **Material /.** Wood veneer + Sintered stone

+ Matte lacquer

**Kitchen type /.** L - shaped Kitchen Cabinet 110 111 112 113





















Rustic veneer cabinets.

Material /. Wood veneer + Sintered stone

Kitchen type /. L - shaped Kitchen Cabinet

114 115





















## **ALLURE**

Black veneer cabinets.

Material /. Wood veneer + Stainless steel

Kitchen type /. U - shaped Kitchen Cabinet

120 121







## Grid Series.

















































































**ALLURE** 

Simple PET Kitchen. **Material /.** PET + Wood veneer

**Kitchen type /.** L - shaped Kitchen Cabinet **143 144 145** 















































## Wood Series.



































**ALLURE** 





































INSPIRED LIVING

## **Address**

B420,#108 Xingle Road, Shunde district, Foshan, China

Phone : +86 0757-28106526

Email : info@allurecabinetry.cn

Website: www.allurekitchencabinetry.com