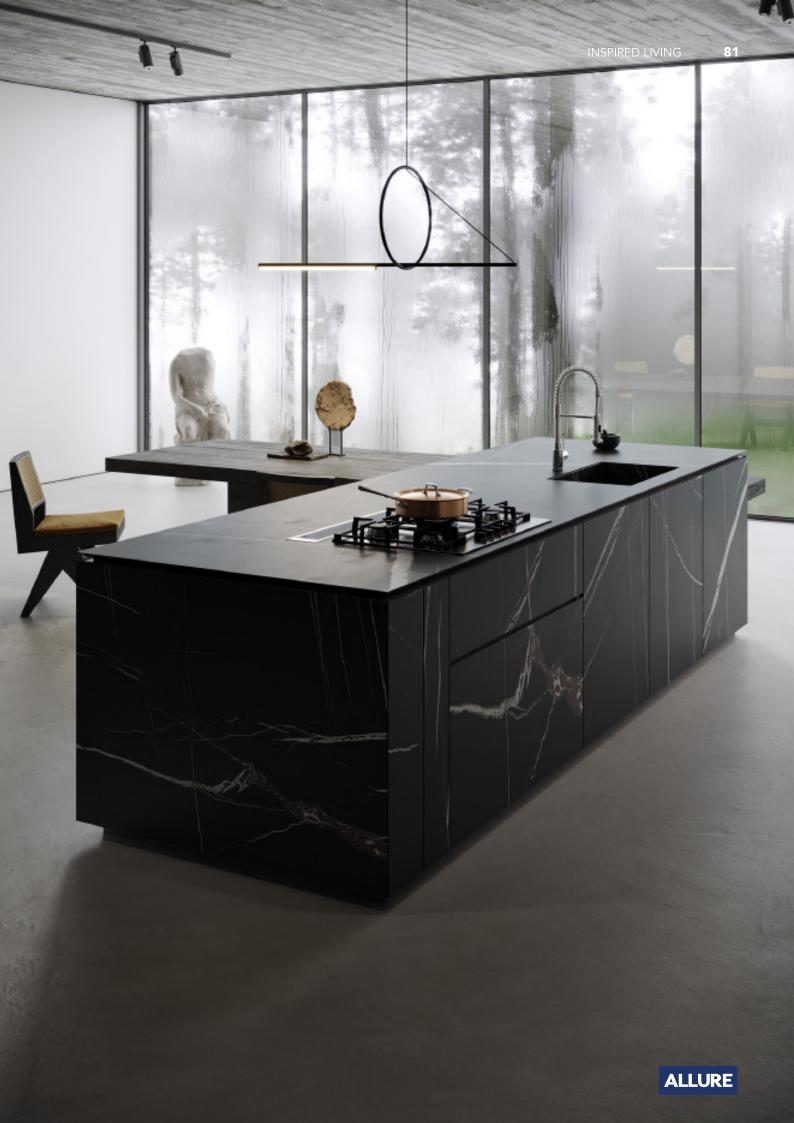

## Rock Plate Series

**Eternal. Grace.** 

**ALLURE** 

**ALLURE** 

Simple slate cabinet. **Material /.** Sintered stone + Matte lacquer + Glass

**ALLURE** 

## Unique technology.