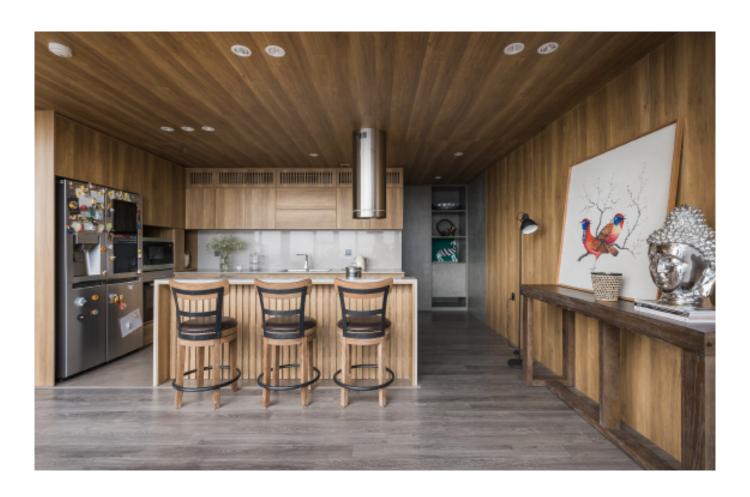

ous tonality.











**ALLURE** 

Style cabinet with shape.

Material /. Matte lacquer + Melamine +
Modeling door

**Kitchen type /.** Kitchen with island **56 57** 

















**ALLURE** 















**ALLURE** 





















**ALLURE** 

Modern simple style cabinet with island. **Material /.** Melamine + Matte lacquer

**Kitchen type /.** Kitchen with island **68 69** 













**ALLURE** 

Simple style cabinet. **Material /.** Melamine + Matte lacquer +
Grille + PET

































**ALLURE** 



## Rock Plate Series

**Eternal. Grace.** 









**ALLURE** 





















**ALLURE** 

Simple slate cabinet. **Material /.** Sintered stone + Matte lacquer + Glass







**ALLURE** 























## Unique technology.

















































## **ALLURE**

Handleless veneer lacquered cabinet. **Material /.** Wood veneer + Sintered stone

+ Matte lacquer

**Kitchen type /.** L - shaped Kitchen Cabinet 110 111 112 113





















Rustic veneer cabinets.

Material /. Wood veneer + Sintered stone

Kitchen type /. L - shaped Kitchen Cabinet

114 115





















## **ALLURE**

Black veneer cabinets.

Material /. Wood veneer + Stainless steel

Kitchen type /. U - shaped Kitchen Cabinet

120 121







## Grid Series.

















































































**ALLURE** 

Simple PET Kitchen. **Material /.** PET + Wood veneer

**Kitchen type /.** L - shaped Kitchen Cabinet **143 144 145** 















































## Wood Se