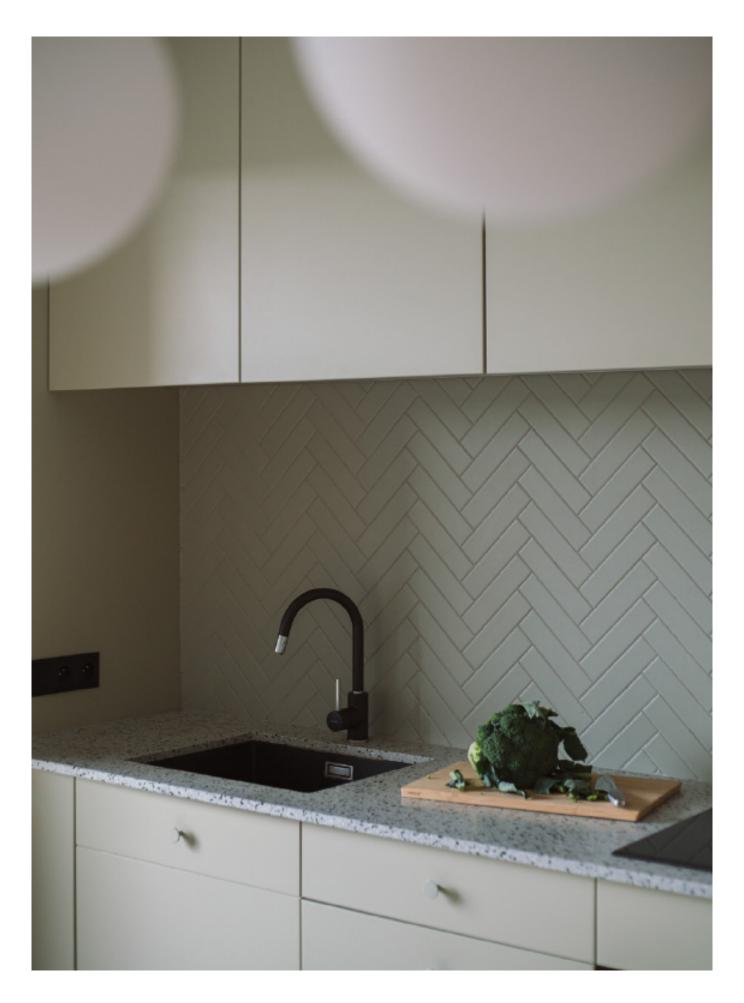

**ALLURE** 

Charming island cabinet.

**Material /.** Wood veneer + Sintered stone

+ Matte lacquer + MDF

**Kitchen type /.** Kitchen with island **9 10 11** 

Charming island cabinet. **Material /.** Wood veneer + Sintered stone + Matte lacquer + MDF

**Kitchen type /.** Kitchen with island 12 13 14