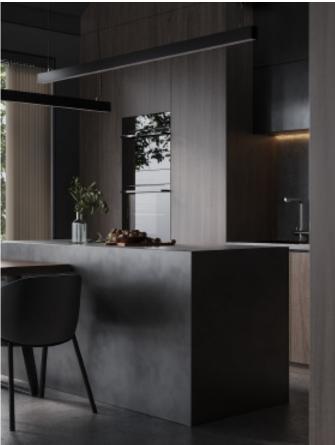

**ALLURE** 

Charming island cabinet.

**Material /.** Wood veneer + Sintered stone

+ Matte lacquer + MDF

**Kitchen type /.** Kitchen with island **9 10 11** 

Charming island cabinet. **Material /.** Wood veneer + Sintered stone + Matte lacquer + MDF

**Kitchen type /.** Kitchen with island 12 13 14