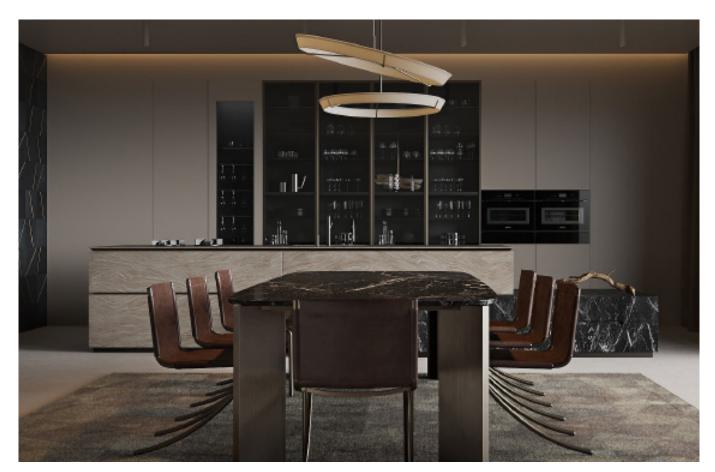

**ALLURE** 

Charming island cabinet.

**Material /.** Wood veneer + Sintered stone

+ Matte lacquer + MDF

**Kitchen type /.** Kitchen with island **9 10 11** 

Charming island cabinet. **Material /.** Wood veneer + Sintered stone + Matte lacquer + MDF

**Kitchen type /.** Kitchen with island 12 13 14