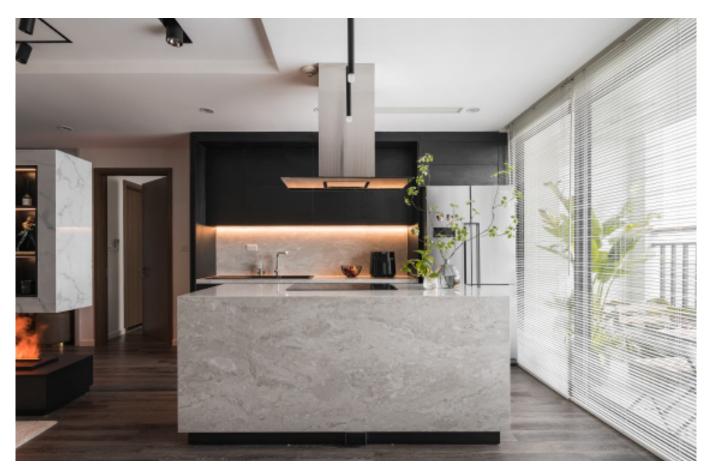

# Unique Personality.

**ALLURE** 

Charming island cabinet. **Material /.** Matte lacquer + Glass +
Sintered stone

**Kitchen type /.** L - shaped Kitchen Cabinet **34 35** 