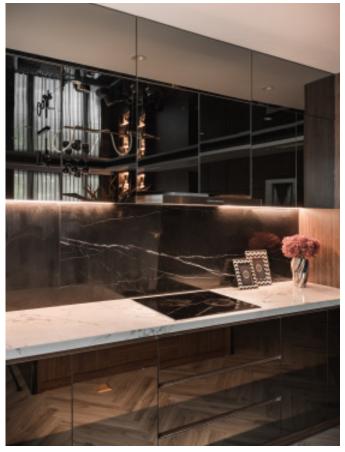

## Rock Plate Series

**Eternal. Grace.** 

**ALLURE** 

**ALLURE** 

Simple slate cabinet. **Material /.** Sintered stone + Matte lacquer + Glass

**ALLURE** 