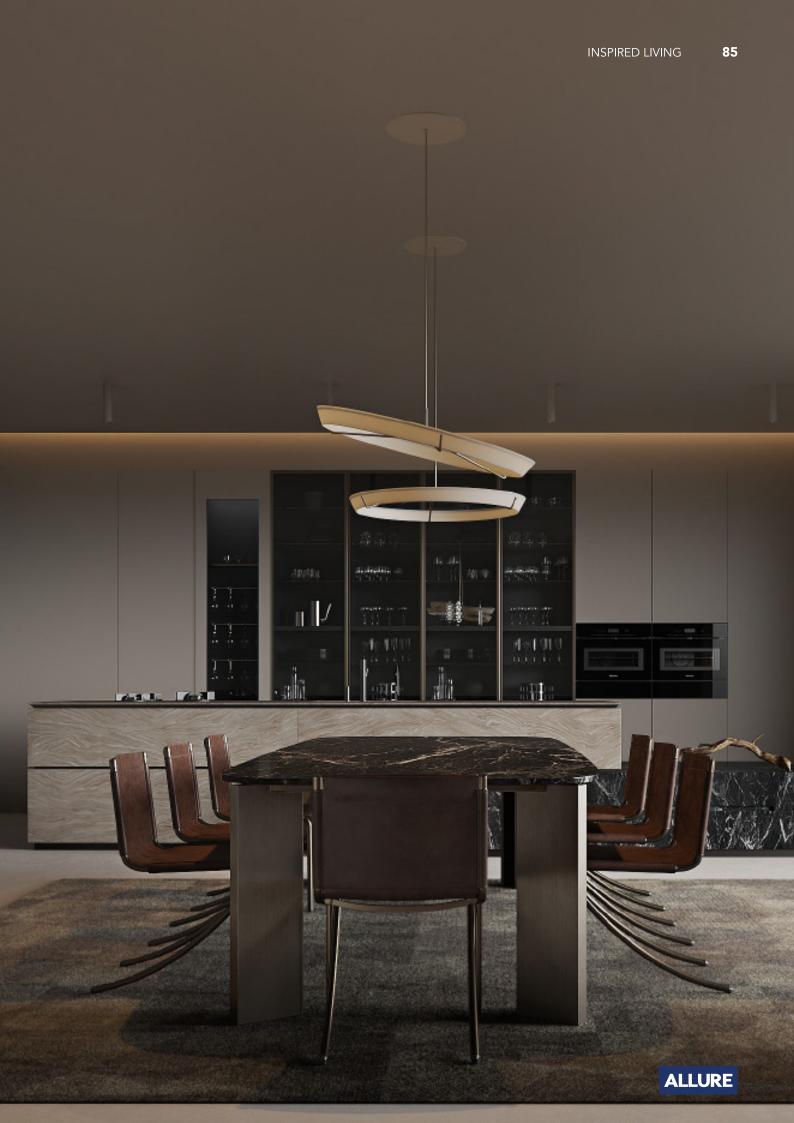

**ALLURE** 

Charming island cabinet.

**Material /.** Wood veneer + Sintered stone

+ Matte lacquer + MDF

**Kitchen type /.** Kitchen with island **9 10 11** 

Charming island cabinet. **Material /.** Wood veneer + Sintered stone + Matte lacquer + MDF

**Kitchen type /.** Kitchen with island 12 13 14