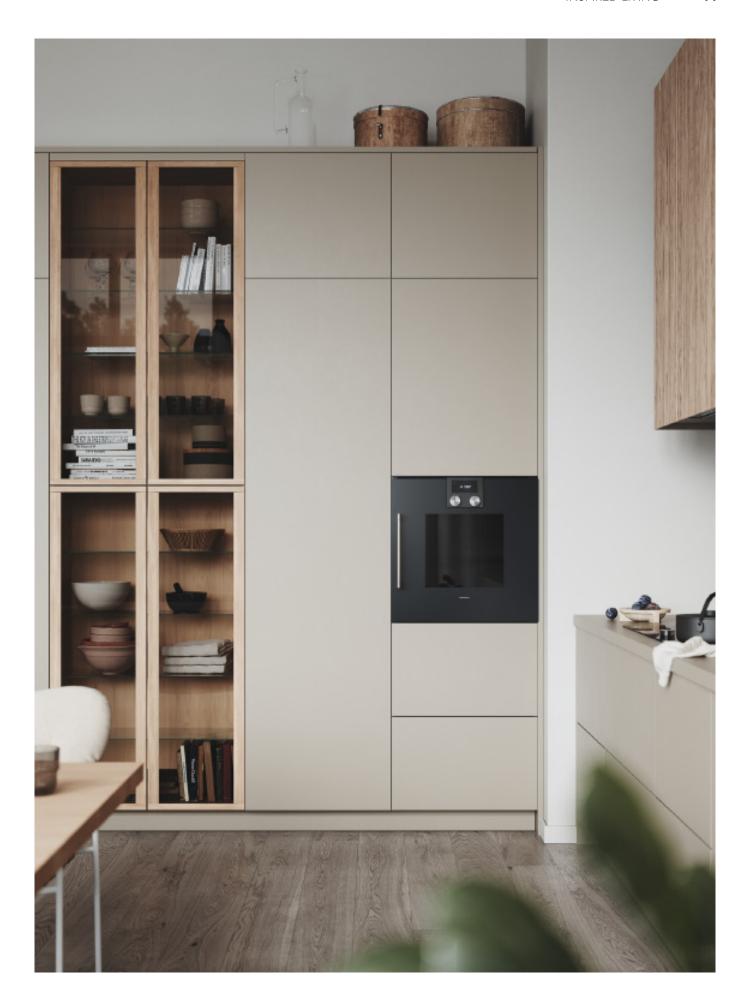

**ALLURE** 

Charming island cabinet.

**Material /.** Wood veneer + Sintered stone

+ Matte lacquer + MDF

**Kitchen type /.** Kitchen with island **9 10 11** 

Charming island cabinet. **Material /.** Wood veneer + Sintered stone + Matte lacquer + MDF

**Kitchen type /.** Kitchen with island 12 13 14