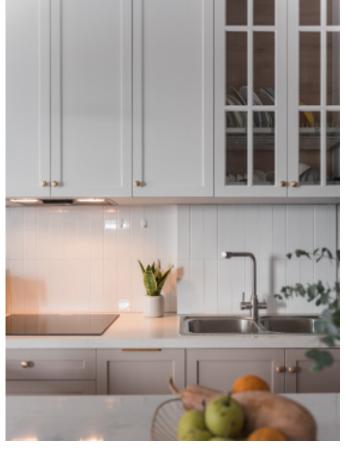

**ALLURE** 

Charming island cabinet.

**Material /.** Wood veneer + Sintered stone

+ Matte lacquer + MDF

**Kitchen type /.** Kitchen with island **9 10 11** 

Charming island cabinet. **Material /.** Wood veneer + Sintered stone + Matte lacquer + MDF

**Kitchen type /.** Kitchen with island 12 13 14