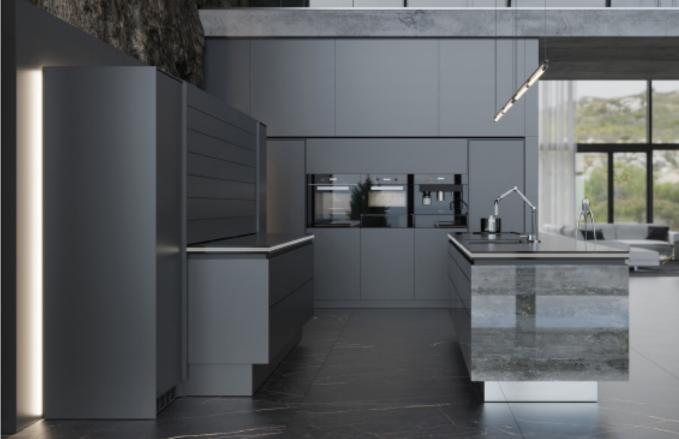

# Unique Personality.

**ALLURE** 

Charming island cabinet. **Material /.** Matte lacquer + Glass +
Sintered stone

**Kitchen type /.** L - shaped Kitchen Cabinet **34 35** 