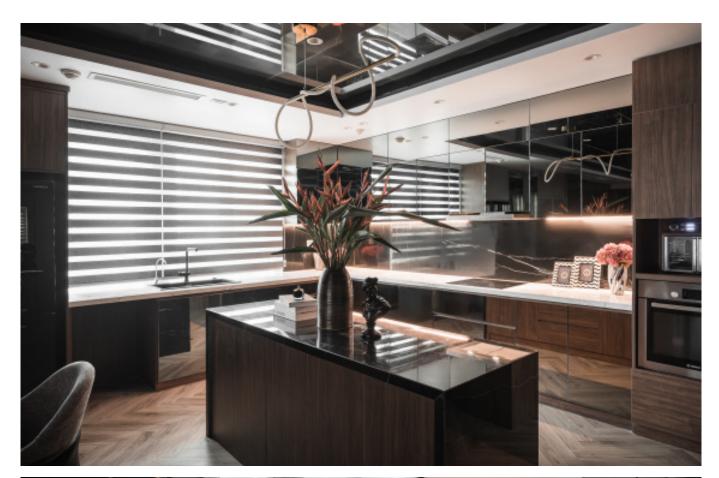

erial /.** Wood veneer + Sintered stone + Matte lacquer + MDF

**Kitchen type /.** Kitchen with island 12 13 14





























# Unique Personality.









































**ALLURE** 











Charming island cabinet. **Material /.** Matte lacquer + Glass +
Sintered stone

**Kitchen type /.** L - shaped Kitchen Cabinet **34 35** 



# The Individuality of The Classic

Dark green paint cabinet

Material /. Grille + Matte lacquer + MDF

Kitchen type /. Kitchen with island

36 37











**ALLURE** 













Modern industrial wind glass cabinet. **Material /.** Glass + Sintered stone + Wood veneer

Kitchen type /. Kitchen with island 40 41 42 43

## **Glass Series**



















## Shining black.

Modern Tempered Glass Finish Kitchen Cabinet.





































## Harmonious tonality.











**ALLURE** 

Style cabinet with shape.

Material /. Matte lacquer + Melamine +
Modeling door

**Kitchen type /.** Kitchen with island **56 57** 

















**ALLURE** 















**ALLURE** 





















**ALLURE** 

Modern simple style cabinet with island. **Material /.** Melamine + Matte lacquer

**Kitchen type /.** Kitchen with island **68 69** 













**ALLURE** 

Simple style cabinet. **Material /.** Melamine + Matte lacquer +
Grille + PET

































**ALLURE** 



## Rock Plate Series

**Eternal. Grace.** 









**ALLURE** 





















**ALLURE** 

Simple slate cabinet. **Material /.** Sintered stone + Matte lacquer + Glass







**ALLURE**