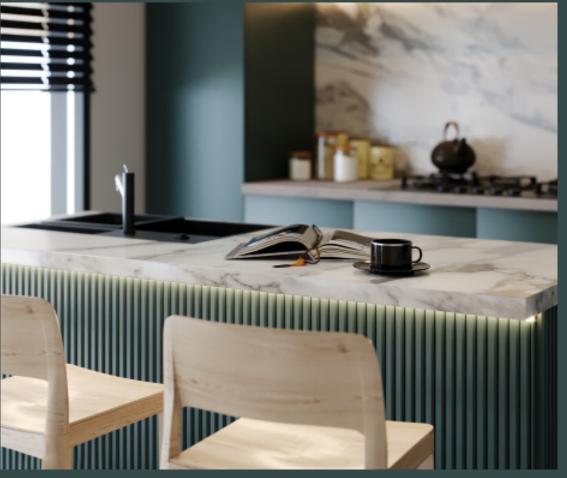

# The Individuality of The Classic

Dark green paint cabinet

Material /. Grille + Matte lacquer + MDF

Kitchen type /. Kitchen with island

36 37

**ALLURE** 

Modern industrial wind glass cabinet. **Material /.** Glass + Sintered stone + Wood veneer