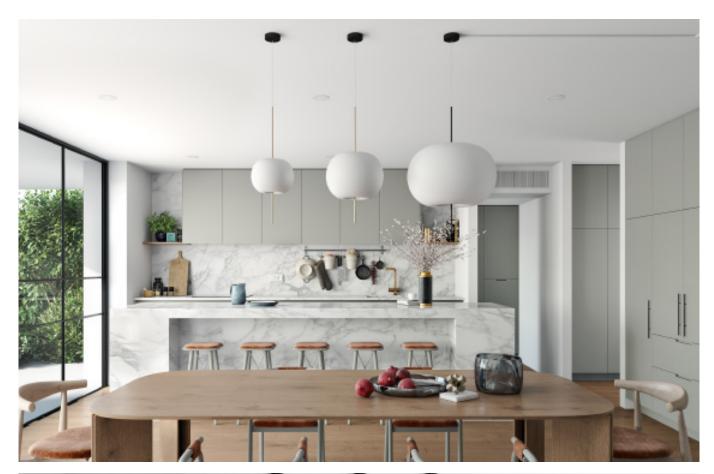

## Harmonious tonality.

**ALLURE** 

Style cabinet with shape.

Material /. Matte lacquer + Melamine +
Modeling door

**Kitchen type /.** Kitchen with island **56 57** 

**ALLURE** 

**ALLURE** 

**ALLURE** 