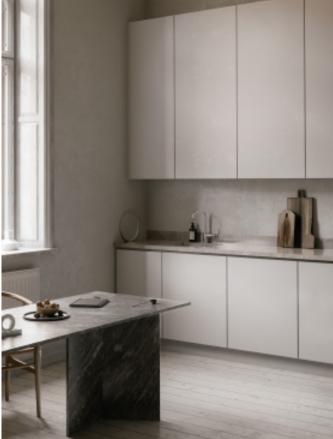

et.





































## Harmonious tonality.











**ALLURE** 

Style cabinet with shape.

Material /. Matte lacquer + Melamine +
Modeling door

**Kitchen type /.** Kitchen with island **56 57** 

















**ALLURE** 















**ALLURE** 





















**ALLURE** 

Modern simple style cabinet with island. **Material /.** Melamine + Matte lacquer

**Kitchen type /.** Kitchen with island **68 69** 













**ALLURE** 

Simple style cabinet. **Material /.** Melamine + Matte lacquer +
Grille + PET

































**ALLURE** 



## Rock Plate Series

**Eternal. Grace.** 









**ALLURE** 





















**ALLURE** 

Simple slate cabinet. **Material /.** Sintered stone + Matte lacquer + Glass







**ALLURE** 























## Unique technology.

















































## **ALLURE**

Handleless veneer lacquered cabinet. **Material /.** Wood veneer + Sintered stone

+ Matte lacquer

**Kitchen type /.** L - shaped Kitchen Cabinet 110 111 112 113





















Rustic veneer cabinets.

Material /. Wood veneer + Sintered stone

Kitchen type /. L - shaped Kitchen Cabinet

114 115





















## **ALLURE**

Black veneer cabinets.

Material /. Wood veneer + Stainless steel

Kitchen type /. U - shaped Kitchen Cabinet

120 121







## Grid Series.

















































































**ALLURE** 

Simple PET Kitchen. **Material /.** PET + Wood veneer

**Kitchen type /.** L - shaped Kitchen Cabinet **143 144 145**