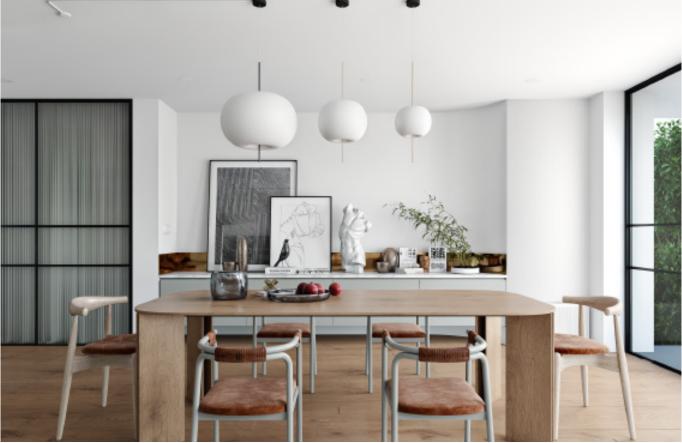

**ALLURE** 

Charming island cabinet.

**Material /.** Wood veneer + Sintered stone

+ Matte lacquer + MDF

**Kitchen type /.** Kitchen with island **9 10 11** 

Charming island cabinet. **Material /.** Wood veneer + Sintered stone + Matte lacquer + MDF

**Kitchen type /.** Kitchen with island 12 13 14