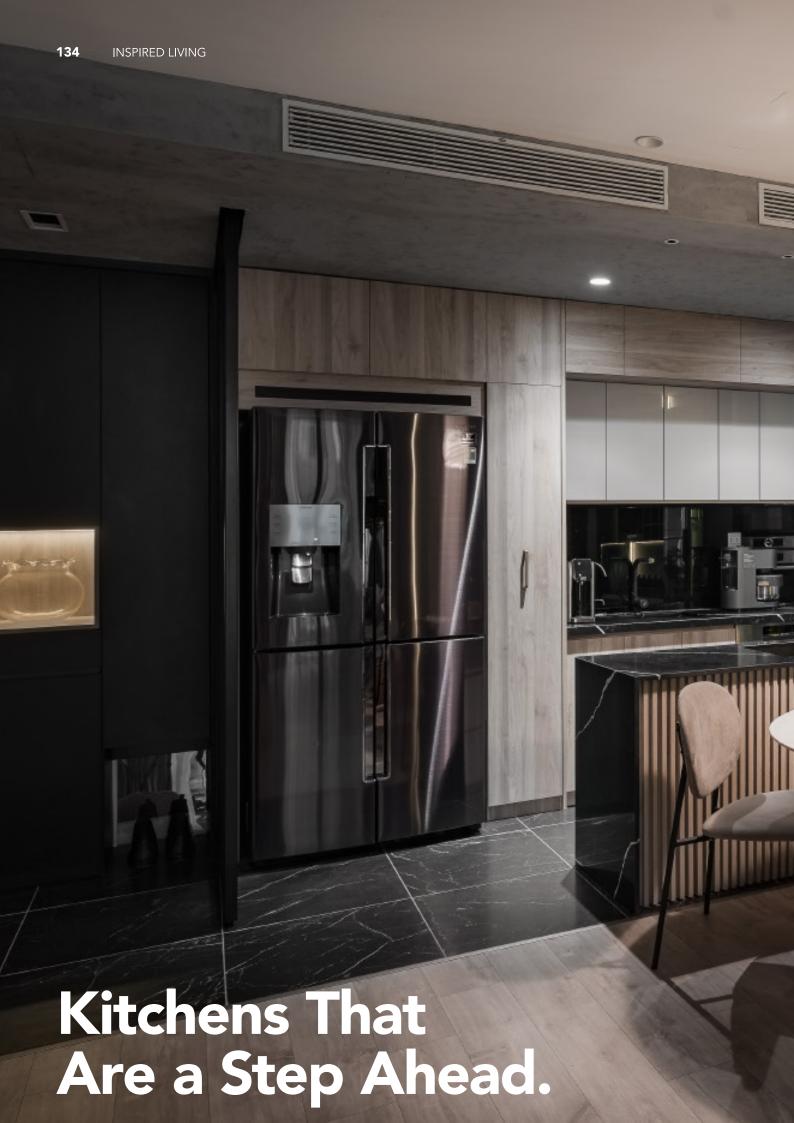

**ALLURE** 

Charming island cabinet.

**Material /.** Wood veneer + Sintered stone

+ Matte lacquer + MDF

**Kitchen type /.** Kitchen with island **9 10 11** 

Charming island cabinet. **Material /.** Wood veneer + Sintered stone + Matte lacquer + MDF