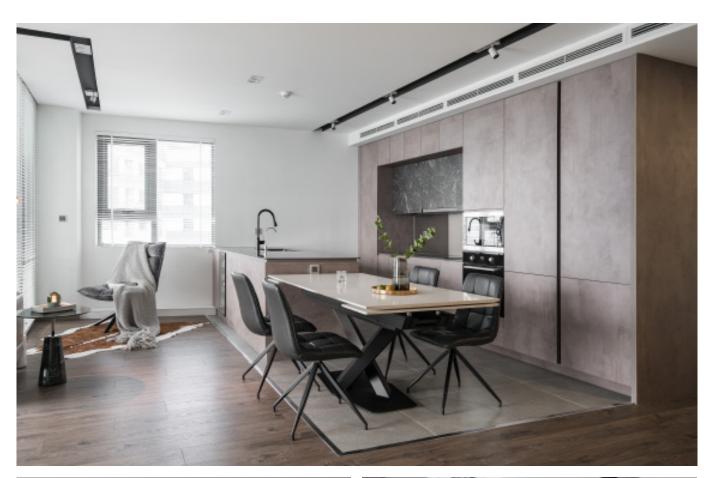

**ALLURE** 

Charming island cabinet.

**Material /.** Wood veneer + Sintered stone

+ Matte lacquer + MDF

**Kitchen type /.** Kitchen with island **9 10 11** 

Charming island cabinet. **Material /.** Wood veneer + Sintered stone + Matte lacquer + MDF

**Kitchen type /.** Kitchen with island 12 13 14