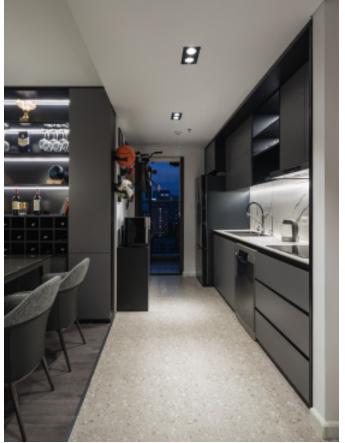

# Unique Personality.

**ALLURE** 

Charming island cabinet. **Material /.** Matte lacquer + Glass +
Sintered stone

**Kitchen type /.** L - shaped Kitchen Cabinet **34 35** 

# The Individuality of The Classic

Dark green paint cabinet

Material /. Grille + Matte lacquer + MDF

Kitchen type /. Kitchen with island

36 37

**ALLURE** 

Modern industrial wind glass cabinet. **Material /.** Glass + Sintered stone + Wood veneer