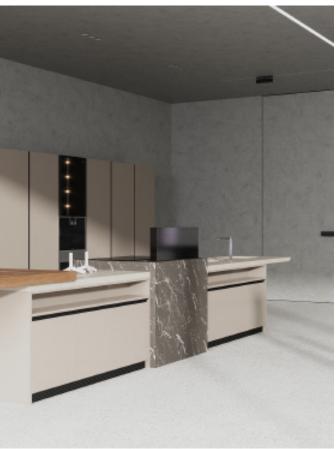

# Unique Personality.

**ALLURE** 

Charming island cabinet. **Material /.** Matte lacquer + Glass +
Sintered stone

**Kitchen type /.** L - shaped Kitchen Cabinet **34 35** 