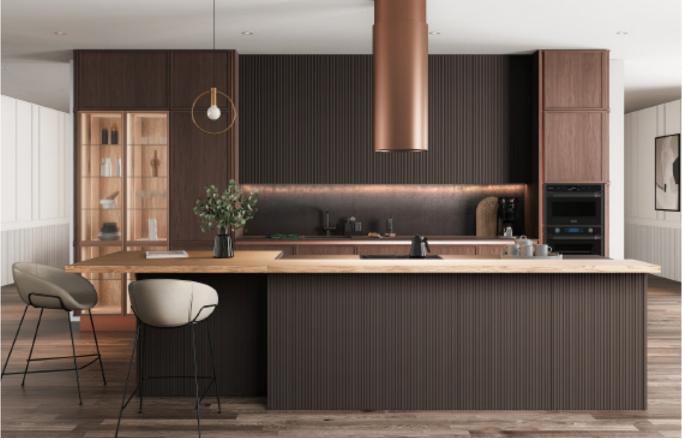

# The Individuality of The Classic

Dark green paint cabinet

Material /. Grille + Matte lacquer + MDF

Kitchen type /. Kitchen with island

36 37

**ALLURE** 

Modern industrial wind glass cabinet. **Material /.** Glass + Sintered stone + Wood veneer

Kitchen type /. Kitchen with island 40 41 42 43