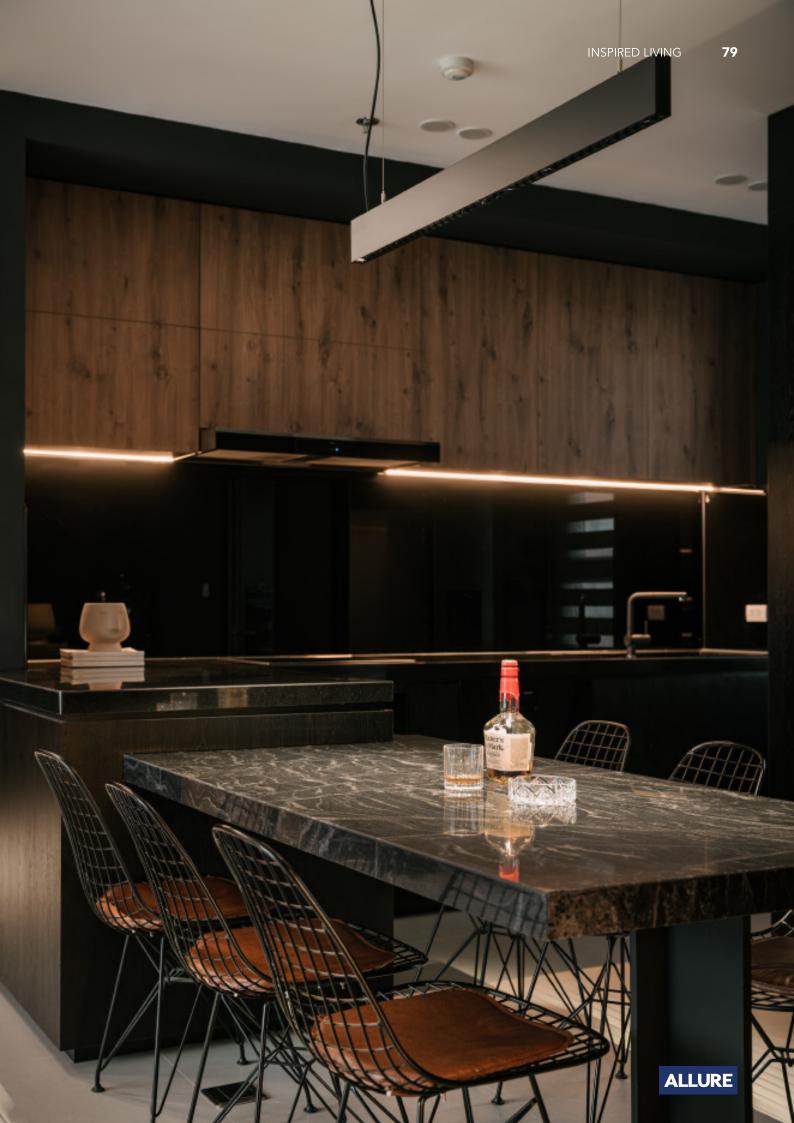

# The Individuality of The Classic

Dark green paint cabinet

Material /. Grille + Matte lacquer + MDF

Kitchen type /. Kitchen with island

36 37

**ALLURE** 

Modern industrial wind glass cabinet. **Material /.** Glass + Sintered stone + Wood veneer

Kitchen type /. Kitchen with island 40 41 42 43