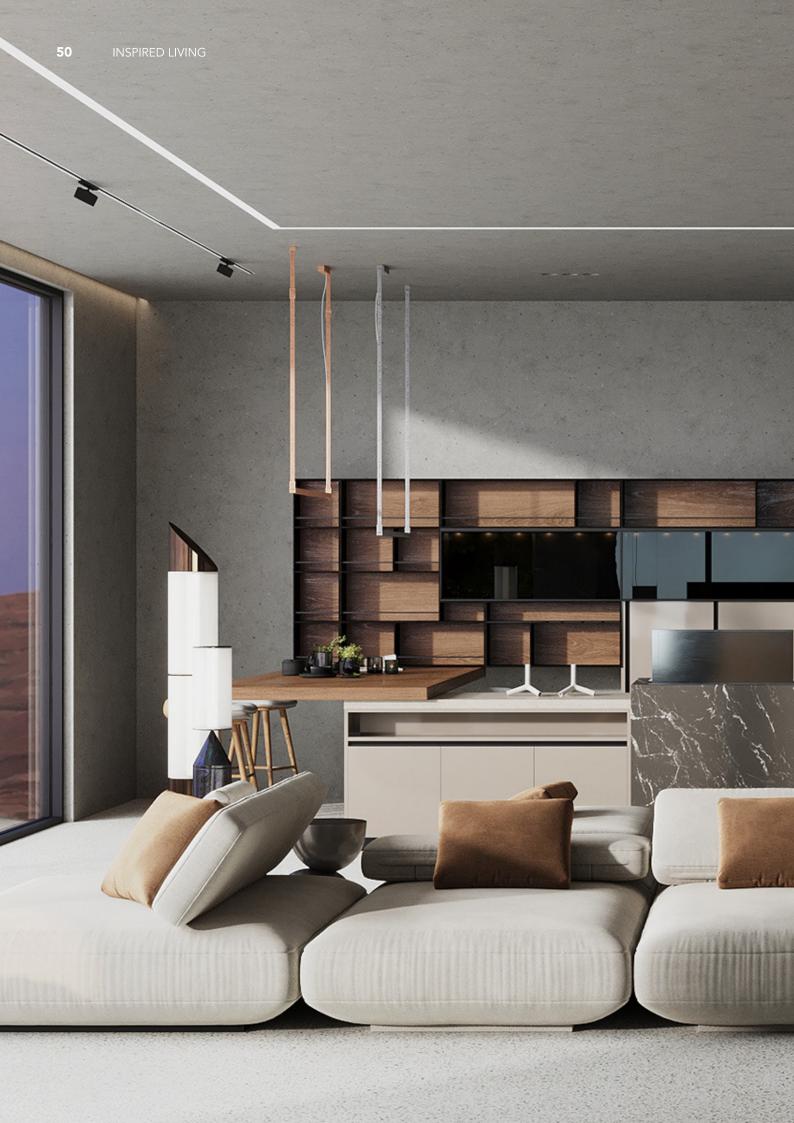

ood veneer + Sintered stone + Matte lacquer + MDF

**Kitchen type /.** Kitchen with island 12 13 14





























# Unique Personality.









































**ALLURE** 











Charming island cabinet. **Material /.** Matte lacquer + Glass +
Sintered stone

**Kitchen type /.** L - shaped Kitchen Cabinet **34 35** 



# The Individuality of The Classic

Dark green paint cabinet

Material /. Grille + Matte lacquer + MDF

Kitchen type /. Kitchen with island

36 37











**ALLURE** 













Modern industrial wind glass cabinet. **Material /.** Glass + Sintered stone + Wood veneer

Kitchen type /. Kitchen with island 40 41 42 43

## **Glass Series**



















## Shining black.

Modern Tempered Glass Finish Kitchen Cabinet.





































## Harmonious tonality.











**ALLURE** 

Style cabinet with shape.

Material /. Matte lacquer + Melamine +
Modeling door

**Kitchen type /.** Kitchen with island **56 57** 

















**ALLURE** 















**ALLURE** 





















**ALLURE** 

Modern simple style cabinet with island. **Material /.** Melamine + Matte lacquer

**Kitchen type /.** Kitchen with island **68 69** 













**ALLURE** 

Simple style cabinet. **Material /.** Melamine + Matte lacquer +
Grille + PET

































**ALLURE** 



## Rock Plate Series

**Eternal. Grace.** 









**ALLURE** 





















**ALLURE** 

Simple slate cabinet. **Material /.** Sintered stone + Matte lacquer + Glass







**ALLURE** 























## Un