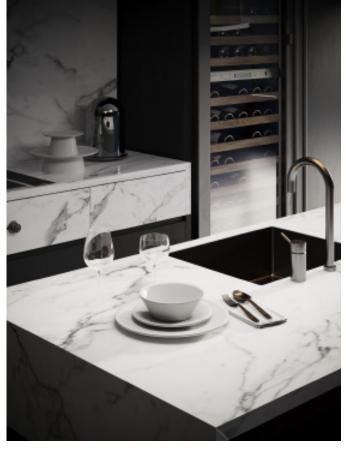

**ALLURE** 

Charming island cabinet.

**Material /.** Wood veneer + Sintered stone

+ Matte lacquer + MDF

**Kitchen type /.** Kitchen with island **9 10 11** 

Charming island cabinet. **Material /.** Wood veneer + Sintered stone + Matte lacquer + MDF

**Kitchen type /.** Kitchen with island 12 13 14