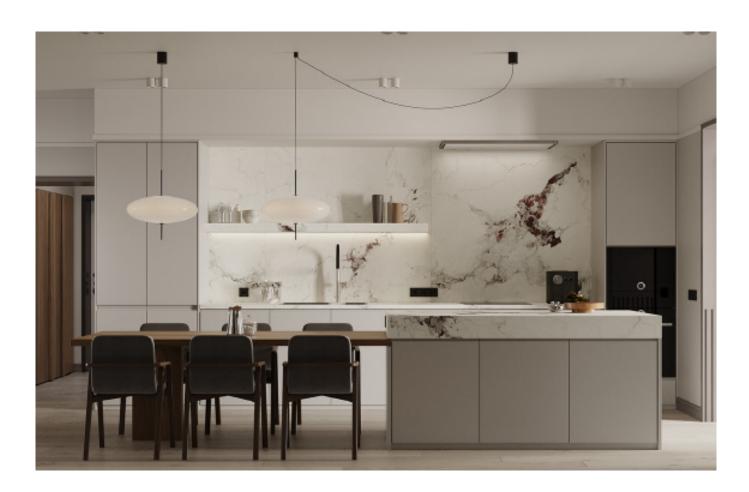

ry standout in value, design, quality, and craftsmanship.













**ALLURE** 





Charming island cabinet.

**Material /.** Wood veneer + Sintered stone

+ Matte lacquer + MDF

**Kitchen type /.** Kitchen with island **9 10 11** 











Charming island cabinet. **Material /.** Wood veneer + Sintered stone + Matte lacquer + MDF

**Kitchen type /.** Kitchen with island 12 13 14





























# Unique Personality.









































**ALLURE** 











Charming island cabinet. **Material /.** Matte lacquer + Glass +
Sintered stone

**Kitchen type /.** L - shaped Kitchen Cabinet **34 35** 



# The Individuality of The Classic

Dark green paint cabinet

Material /. Grille + Matte lacquer + MDF

Kitchen type /. Kitchen with island

36 37











**ALLURE** 













Modern industrial wind glass cabinet. **Material /.** Glass + Sintered stone + Wood veneer

Kitchen type /. Kitchen with island 40 41 42 43

## **Glass Series**



















## Shining black.

Modern Tempered Glass Finish Kitchen Cabinet.





































## Harmonious tonality.











**ALLURE** 

Style cabinet with shape.

Material /. Matte lacquer + Melamine +
Modeling door

**Kitchen type /.** Kitchen with island **56 57** 

















**ALLURE** 















**ALLURE** 





















**ALLURE** 

Modern simple style cabinet with island. **Material /.** Melamine + Matte lacquer

**Kitchen type /.** Kitchen with island **68 69** 













**ALLURE** 

Simple style cabinet. **Material /.** Melamine + Matte lacq