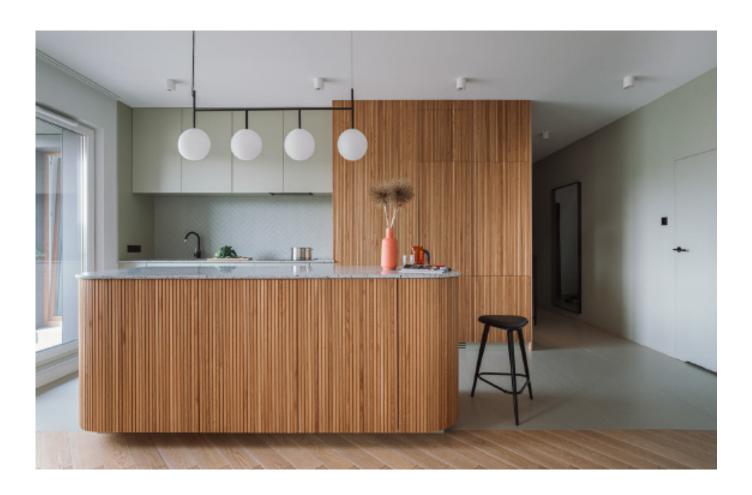

ALLURE** 



## Rock Plate Series

**Eternal. Grace.** 









**ALLURE** 





















**ALLURE** 

Simple slate cabinet. **Material /.** Sintered stone + Matte lacquer + Glass







**ALLURE** 























## Unique technology.

















































## **ALLURE**

Handleless veneer lacquered cabinet. **Material /.** Wood veneer + Sintered stone

+ Matte lacquer

**Kitchen type /.** L - shaped Kitchen Cabinet 110 111 112 113





















Rustic veneer cabinets.

Material /. Wood veneer + Sintered stone

Kitchen type /. L - shaped Kitchen Cabinet

114 115





















## **ALLURE**

Black veneer cabinets.

Material /. Wood veneer + Stainless steel

Kitchen type /. U - shaped Kitchen Cabinet

120 121







## Grid Series.

















































































**ALLURE** 

Simple PET Kitchen. **Material /.** PET + Wood veneer

**Kitchen type /.** L - shaped Kitchen Cabinet **143 144 145** 















































## Wood Series.



































**ALLURE** 





































INSPIRED LIVING

## **Address**

B420,#108 Xingle Road, Shunde district, Foshan, China

Phone : +86 0757-28106526

Email : info@allurecabinetry.cn

Website: www.allurekitchencabinetry.com