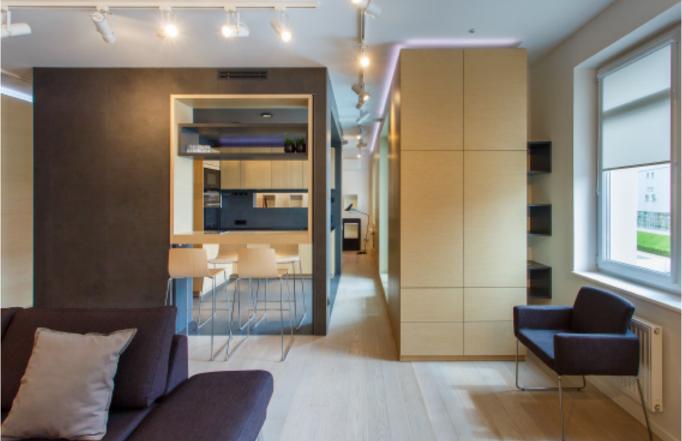

et. **Material /.** Matte lacquer + Glass +
Sintered stone

**Kitchen type /.** L - shaped Kitchen Cabinet **34 35** 



# The Individuality of The Classic

Dark green paint cabinet

Material /. Grille + Matte lacquer + MDF

Kitchen type /. Kitchen with island

36 37











**ALLURE** 













Modern industrial wind glass cabinet. **Material /.** Glass + Sintered stone + Wood veneer

Kitchen type /. Kitchen with island 40 41 42 43

## **Glass Series**



















## Shining black.

Modern Tempered Glass Finish Kitchen Cabinet.





































## Harmonious tonality.











**ALLURE** 

Style cabinet with shape.

Material /. Matte lacquer + Melamine +
Modeling door

**Kitchen type /.** Kitchen with island **56 57** 

















**ALLURE** 















**ALLURE** 





















**ALLURE** 

Modern simple style cabinet with island. **Material /.** Melamine + Matte lacquer

**Kitchen type /.** Kitchen with island **68 69** 













**ALLURE** 

Simple style cabinet. **Material /.** Melamine + Matte lacquer +
Grille + PET

































**ALLURE** 



## Rock Plate Series

**Eternal. Grace.** 









**ALLURE** 





















**ALLURE** 

Simple slate cabinet. **Material /.** Sintered stone + Matte lacquer + Glass







**ALLURE** 























## Unique technology.

















































## **ALLURE**

Handleless veneer lacquered cabinet. **Material /.** Wood veneer + Sintered stone

+ Matte lacquer

**Kitchen type /.** L - shaped Kitchen Cabinet 110 111