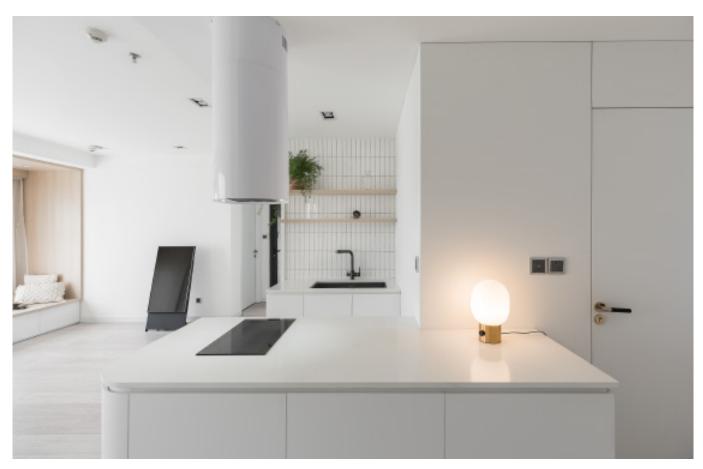

sion between a value-oriented attitude and the enthusiasm for novel furnishing, we develop cabinets that are precise and full of character.

Consumer aesthetic and consumer behaviors have been in an updating iteration and ALLURE always keeps pace with the times. Our philosophy of development and service continues to make ALLURE Cabinetry standout in value, design, quality, and craftsmanship.













**ALLURE** 





Charming island cabinet.

**Material /.** Wood veneer + Sintered stone

+ Matte lacquer + MDF

**Kitchen type /.** Kitchen with island **9 10 11** 











Charming island cabinet. **Material /.** Wood veneer + Sintered stone + Matte lacquer + MDF

**Kitchen type /.** Kitchen with island 12 13 14





























# Unique Personality.









































**ALLURE** 











Charming island cabinet. **Material /.** Matte lacquer + Glass +
Sintered stone

**Kitchen type /.** L - shaped Kitchen Cabinet **34 35** 



# The Individuality of The Classic

Dark green paint cabinet

Material /. Grille + Matte lacquer + MDF

Kitchen type /. Kitchen with island

36 37











**ALLURE** 













Modern industrial wind glass cabinet. **Material /.** Glass + Sintered stone + Wood veneer

Kitchen type /. Kitchen with island 40 41 42 43

## **Glass Series**



















## Shining black.

Modern Tempered Glass Finish Kitchen Cabinet.





































## Harmonious tonality.











**ALLURE** 

Style cabinet with shape.

Material /. Matte lacquer + Melamine +
Modeling door

**Kitchen type /.** Kit