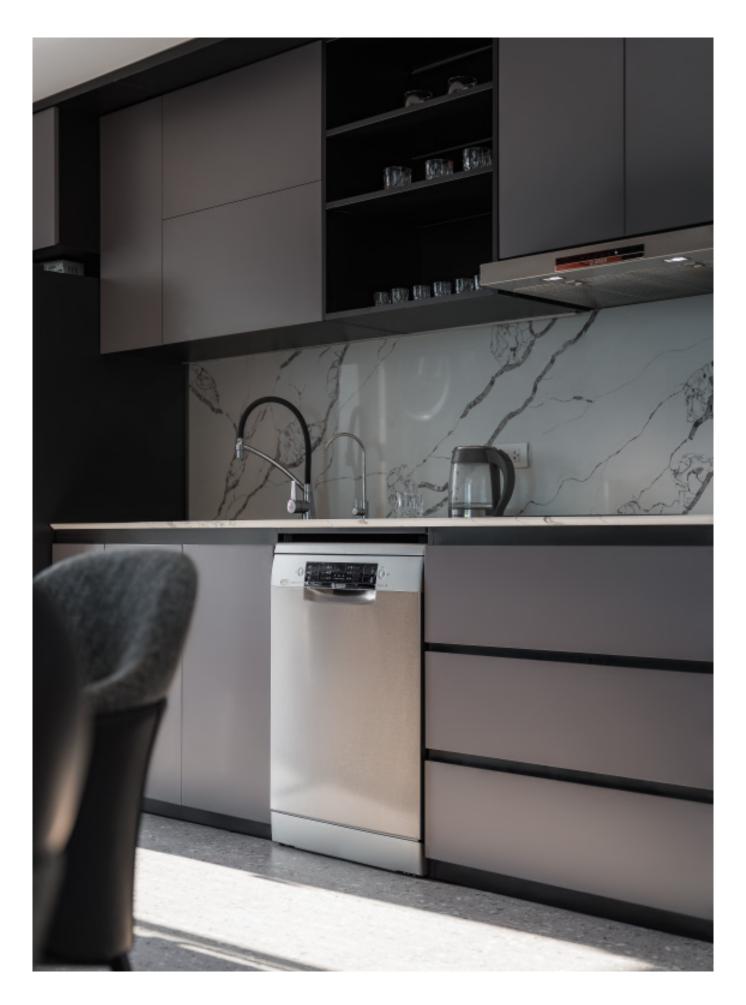

# Unique Personality.

**ALLURE** 

Charming island cabinet. **Material /.** Matte lacquer + Glass +
Sintered stone

**Kitchen type /.** L - shaped Kitchen Cabinet **34 35** 

# The Individuality of The Classic

Dark green paint cabinet

Material /. Grille + Matte lacquer + MDF

Kitchen type /. Kitchen with island

36 37

**ALLURE** 

Modern industrial wind glass cabinet. **Material /.** Glass + Sintered stone + Wood veneer