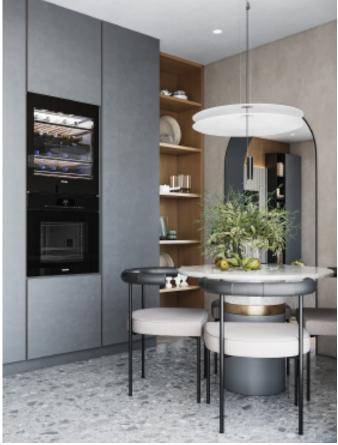

## Grid Series.

**ALLURE** 

Simple PET Kitchen. **Material /.** PET + Wood veneer

**Kitchen type /.** L - shaped Kitchen Cabinet **143 144 145** 