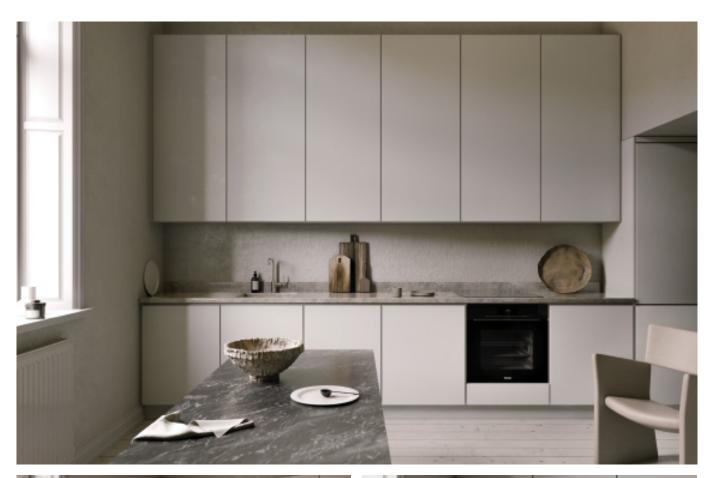

inet.





































## Harmonious tonality.











**ALLURE** 

Style cabinet with shape.

Material /. Matte lacquer + Melamine +
Modeling door

**Kitchen type /.** Kitchen with island **56 57** 

















**ALLURE** 















**ALLURE** 





















**ALLURE** 

Modern simple style cabinet with island. **Material /.** Melamine + Matte lacquer

**Kitchen type /.** Kitchen with island **68 69** 













**ALLURE** 

Simple style cabinet. **Material /.** Melamine + Matte lacquer +
Grille + PET

































**ALLURE** 



## Rock Plate Series

**Eternal. Grace.** 









**ALLURE** 





















**ALLURE** 

Simple slate cabinet. **Material /.** Sintered stone + Matte lacquer + Glass







**ALLURE** 























## Unique technology.

















































## **ALLURE**

Handleless veneer lacquered cabinet. **Material /.** Wood veneer + Sintered stone

+ Matte lacquer

**Kitchen type /.** L - shaped Kitchen Cabinet 110 111 112 113





















Rustic veneer cabinets.

Material /. Wood veneer + Sintered stone

Kitchen type /. L - shaped Kitchen Cabinet

114 115





















## **ALLURE**

Black veneer cabinets.

Material /. Wood veneer + Stainless steel

Kitchen type /. U - shaped Kitchen Cabinet

120 121







## Grid Series.

















































































**ALLURE** 

Simple PET Kitchen. **Material /.** PET + Wood veneer

**Kitchen type /.** L - shaped Kitchen Cabinet **143 144 145**