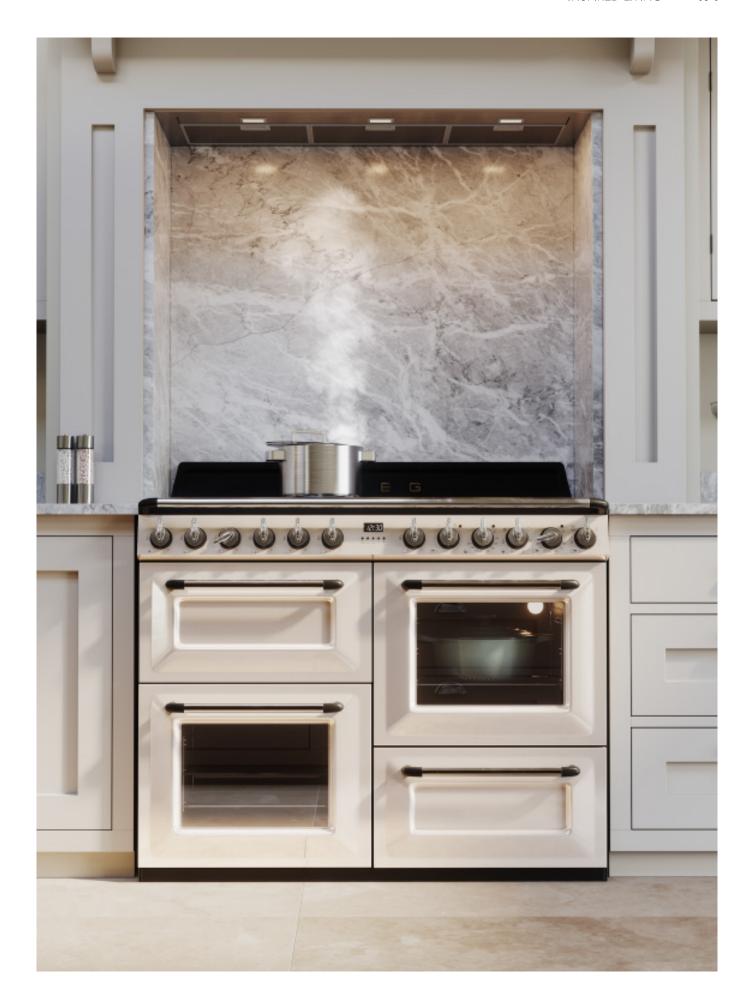

**ALLURE** 

Charming island cabinet.

**Material /.** Wood veneer + Sintered stone

+ Matte lacquer + MDF

**Kitchen type /.** Kitchen with island **9 10 11** 

Charming island cabinet. **Material /.** Wood veneer + Sintered stone + Matte lacquer + MDF

**Kitchen type /.** Kitchen with island 12 13 14