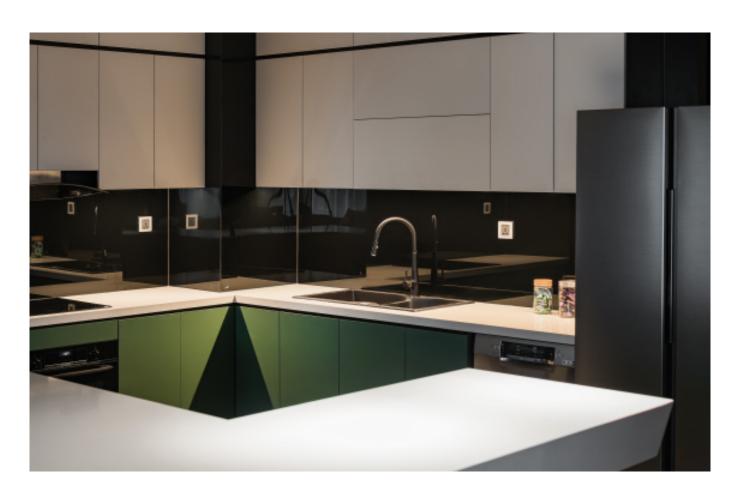

# The Individuality of The Classic

Dark green paint cabinet

Material /. Grille + Matte lacquer + MDF

Kitchen type /. Kitchen with island

36 37

**ALLURE** 

Modern industrial wind glass cabinet. **Material /.** Glass + Sintered stone + Wood veneer