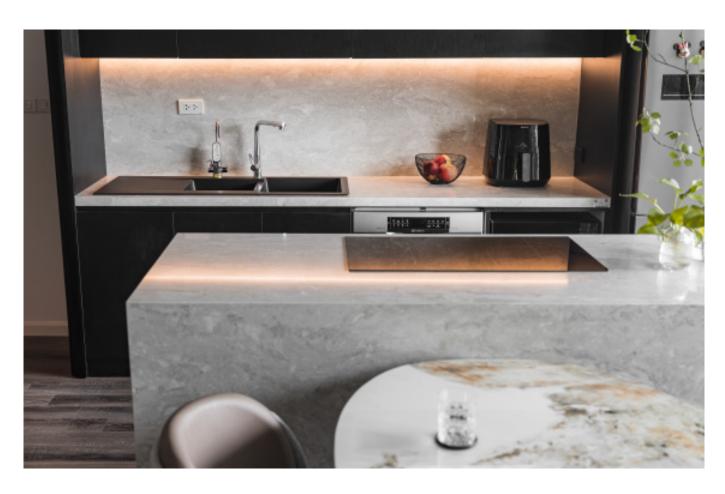

# Unique Personality.

**ALLURE** 

Charming island cabinet. **Material /.** Matte lacquer + Glass +
Sintered stone

**Kitchen type /.** L - shaped Kitchen Cabinet **34 35** 