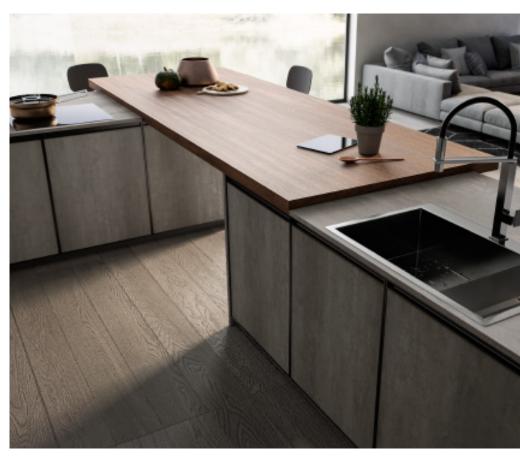

**ALLURE** 

Charming island cabinet.

**Material /.** Wood veneer + Sintered stone

+ Matte lacquer + MDF

**Kitchen type /.** Kitchen with island **9 10 11** 

Charming island cabinet. **Material /.** Wood veneer + Sintered stone + Matte lacquer + MDF

**Kitchen type /.** Kitchen with island 12 13 14