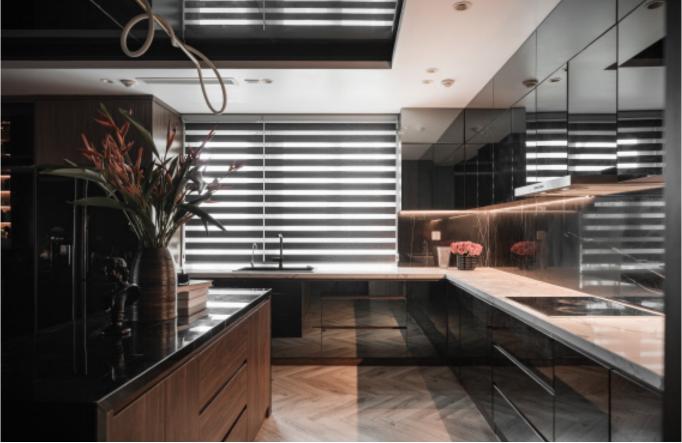

ial /.** Wood veneer + Sintered stone + Matte lacquer + MDF

**Kitchen type /.** Kitchen with island 12 13 14





























# Unique Personality.









































**ALLURE** 











Charming island cabinet. **Material /.** Matte lacquer + Glass +
Sintered stone

**Kitchen type /.** L - shaped Kitchen Cabinet **34 35** 



# The Individuality of The Classic

Dark green paint cabinet

Material /. Grille + Matte lacquer + MDF

Kitchen type /. Kitchen with island

36 37











**ALLURE** 













Modern industrial wind glass cabinet. **Material /.** Glass + Sintered stone + Wood veneer

Kitchen type /. Kitchen with island 40 41 42 43

## **Glass Series**



















## Shining black.

Modern Tempered Glass Finish Kitchen Cabinet.





































## Harmonious tonality.











**ALLURE** 

Style cabinet with shape.

Material /. Matte lacquer + Melamine +
Modeling door

**Kitchen type /.** Kitchen with island **56 57** 

















**ALLURE** 















**ALLURE** 





















**ALLURE** 

Modern simple style cabinet with island. **Material /.** Melamine + Matte lacquer

**Kitchen type /.** Kitchen with island **68 69** 













**ALLURE** 

Simple style cabinet. **Material /.** Melamine + Matte lacquer +
Grille + PET

































**ALLURE** 



## Rock Plate Series

**Eternal. Grace.** 









**ALLURE** 





















**ALLURE** 

Simple slate cabinet. **Material /.** Sintered stone + Matte lacquer + Glass







**ALLURE**