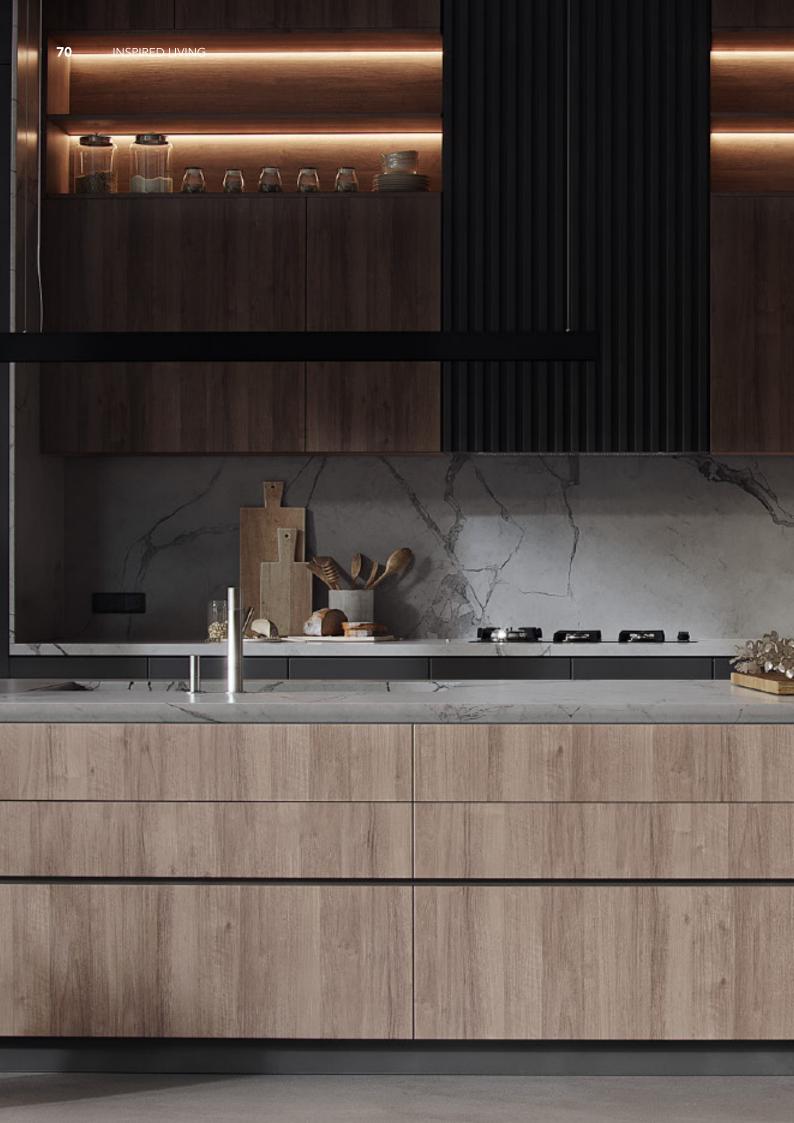

. Grille + Matte lacquer + MDF

Kitchen type /. Kitchen with island

36 37











**ALLURE** 













Modern industrial wind glass cabinet. **Material /.** Glass + Sintered stone + Wood veneer

Kitchen type /. Kitchen with island 40 41 42 43

## **Glass Series**



















## Shining black.

Modern Tempered Glass Finish Kitchen Cabinet.





































## Harmonious tonality.











**ALLURE** 

Style cabinet with shape.

Material /. Matte lacquer + Melamine +
Modeling door

**Kitchen type /.** Kitchen with island **56 57** 

















**ALLURE** 















**ALLURE** 





















**ALLURE** 

Modern simple style cabinet with island. **Material /.** Melamine + Matte lacquer

**Kitchen type /.** Kitchen with island **68 69** 













**ALLURE** 

Simple style cabinet. **Material /.** Melamine + Matte lacquer +
Grille + PET

































**ALLURE** 



## Rock Plate Series

**Eternal. Grace.** 









**ALLURE** 





















**ALLURE** 

Simple slate cabinet. **Material /.** Sintered stone + Matte lacquer + Glass







**ALLURE** 























## Unique technology.

















































## **ALLURE**

Handleless veneer lacquered cabinet. **Material /.** Wood veneer + Sintered stone

+ Matte lacquer

**Kitchen type /.** L - shaped Kitchen Cabinet 110 111 112 113





















Rustic veneer cabinets.

Material /. Wood veneer + Sintered stone

Kitchen type /. L - shaped Kitchen Cabinet

114 115





















## **ALLURE**

Black ven