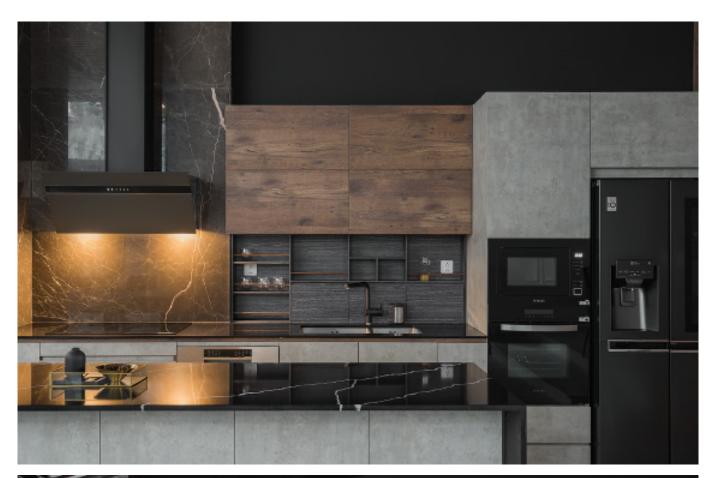

**ALLURE** 





















**ALLURE** 

Simple slate cabinet. **Material /.** Sintered stone + Matte lacquer + Glass







**ALLURE** 























## Unique technology.

















































## **ALLURE**

Handleless veneer lacquered cabinet. **Material /.** Wood veneer + Sintered stone

+ Matte lacquer

**Kitchen type /.** L - shaped Kitchen Cabinet 110 111 112 113





















Rustic veneer cabinets.

Material /. Wood veneer + Sintered stone

Kitchen type /. L - shaped Kitchen Cabinet

114 115





















## **ALLURE**

Black veneer cabinets.

Material /. Wood veneer + Stainless steel

Kitchen type /. U - shaped Kitchen Cabinet

120 121







## Grid Series.

















































































**ALLURE** 

Simple PET Kitchen. **Material /.** PET + Wood veneer

**Kitchen type /.** L - shaped Kitchen Cabinet **143 144 145** 















































## Wood Series.



































**ALLURE** 





































INSPIRED LIVING

## **Address**

B420,#108 Xingle Road, Shunde district, Foshan, China

Phone : +86 0757-28106526

Email : info@allurecabinetry.cn

Website: www.allurekitchencabinetry.com