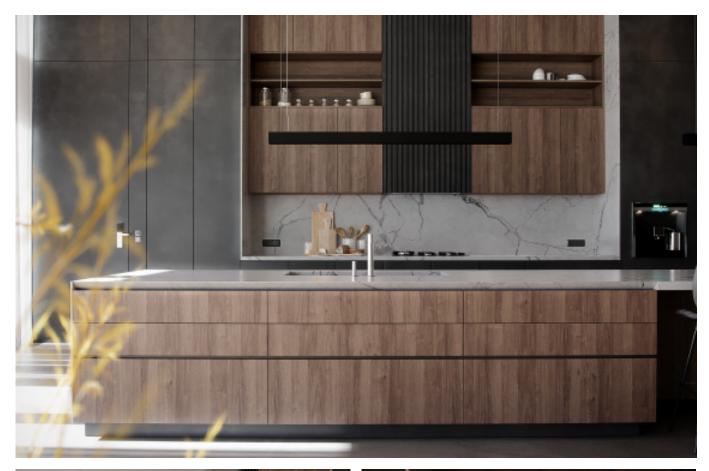

# The Individuality of The Classic

Dark green paint cabinet

Material /. Grille + Matte lacquer + MDF

Kitchen type /. Kitchen with island

36 37

**ALLURE** 

Modern industrial wind glass cabinet. **Material /.** Glass + Sintered stone + Wood veneer

Kitchen type /. Kitchen with island 40 41 42 43