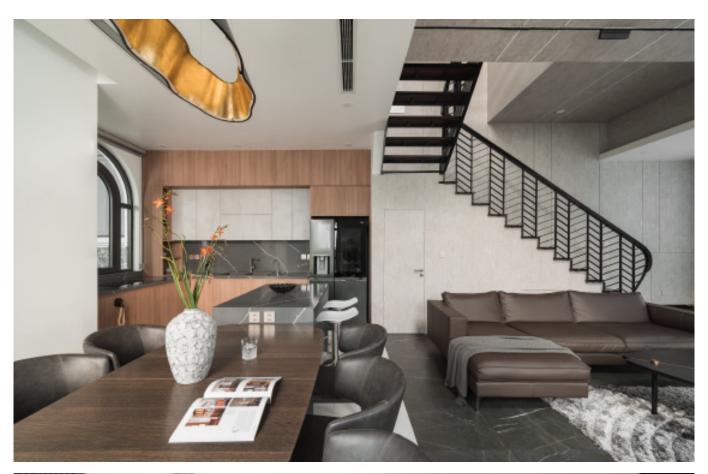

#### **Wood Series**

Natural materials have eternal charm.

ALLURE was born in Foshan, the capital of building materials in Guangdong, China in 2008. It has been stationed in the home building industry for more than ten years and has developed into a senior enterprise integrating R & D, design, production and sales.We take pride in ALLURE, and endeavor to deliver exceptional quality in everything we build. According to the standard of high-end customized brands, ALLURE strictly selects the mainstream materials in the market such as lacquer, veneer, sintered stone, solid wood, PET, etc. The products on sales divided into five categories include cabinets, modular cabinets, wardrobes, bathroom cabinets, and whole-house customization. With the craftsmanship of creative group, ALLURE blends the beauty of log with urban style in a masterly way, opening up a high-end customized lifestyle for thousands of families.

We are strong believers that beautiful and inviting spaces should be livable for all kinds of families and our work really illustrates that philosophy. In this field of tension between a value-oriented attitude and the enthusiasm for novel furnishing, we develop cabinets that are precise and full of character.