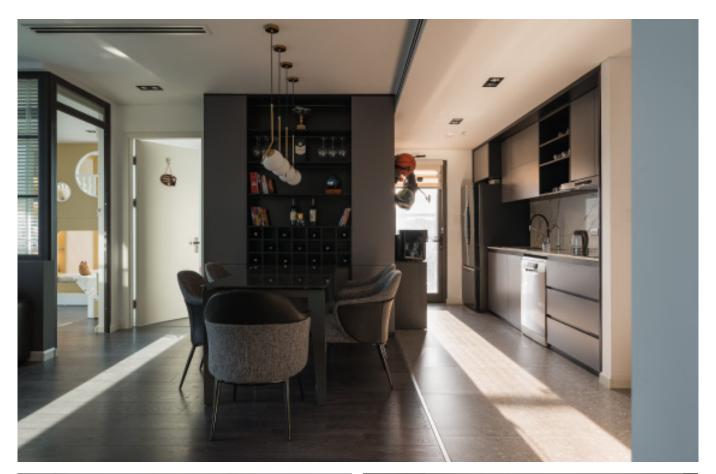

# Unique Personality.

**ALLURE** 

Charming island cabinet. **Material /.** Matte lacquer + Glass +
Sintered stone

**Kitchen type /.** L - shaped Kitchen Cabinet **34 35** 

# The Individuality of The Classic

Dark green paint cabinet

Material /. Grille + Matte lacquer + MDF

Kitchen type /. Kitchen with island

36 37

**ALLURE** 

Modern industrial wind glass cabinet. **Material /.** Glass + Sintered stone + Wood veneer