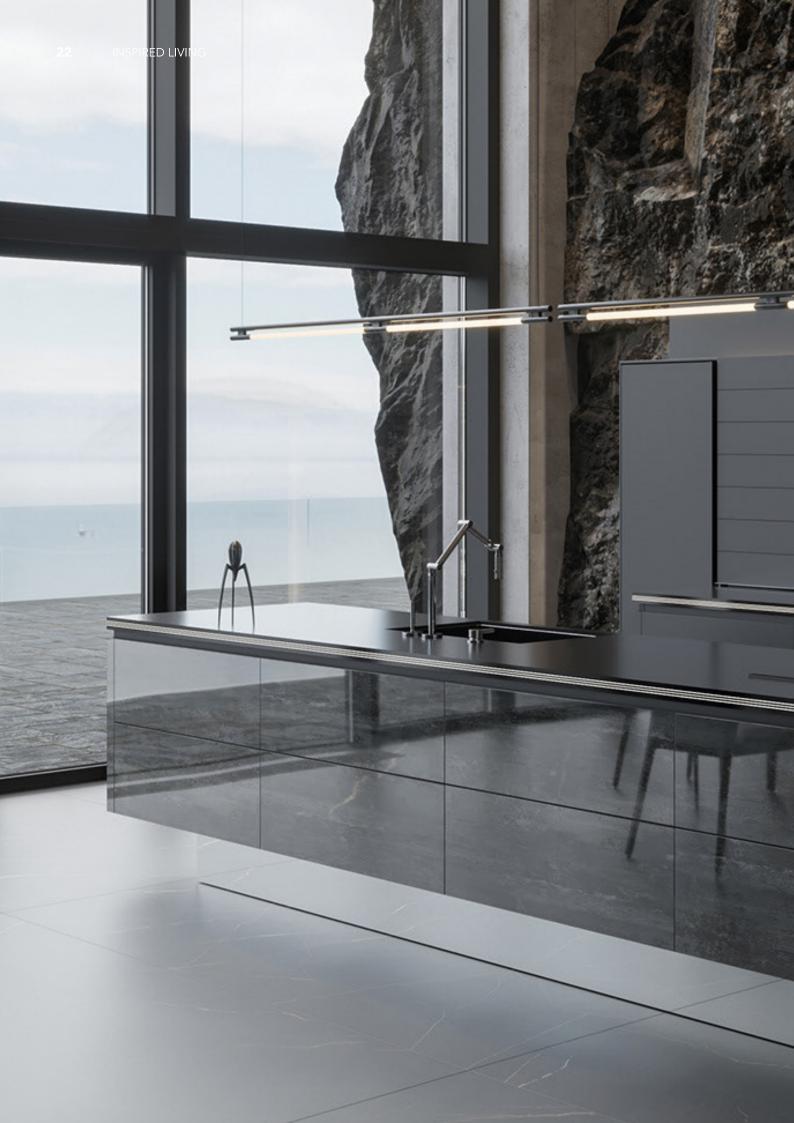

#### Rock Plate Series

It is highly decorative and can be applied to any scene. 155

## Rock Plate Series

**Eternal. Grace.** 

**ALLURE** 

**ALLURE** 

Simple slate cabinet. **Material /.** Sintered stone + Matte lacquer + Glass

**ALLURE** 