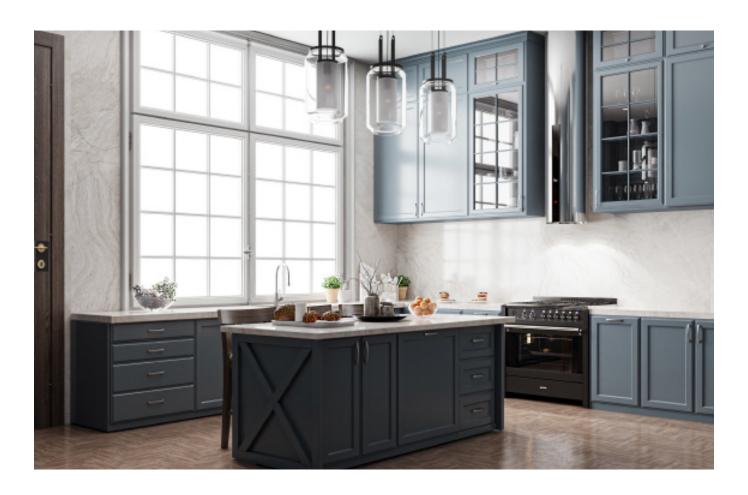

**ALLURE** 

Charming island cabinet.

**Material /.** Wood veneer + Sintered stone

+ Matte lacquer + MDF

**Kitchen type /.** Kitchen with island **9 10 11** 

Charming island cabinet. **Material /.** Wood veneer + Sintered stone + Matte lacquer + MDF

**Kitchen type /.** Kitchen with island 12 13 14