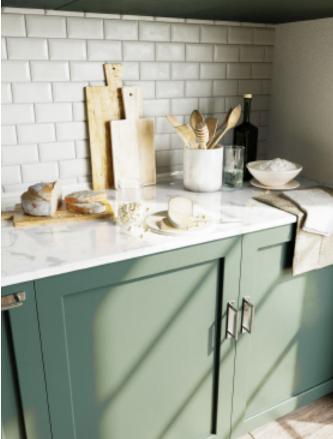

# The Individuality of The Classic

Dark green paint cabinet

Material /. Grille + Matte lacquer + MDF

Kitchen type /. Kitchen with island

36 37

**ALLURE** 

Modern industrial wind glass cabinet. **Material /.** Glass + Sintered stone + Wood veneer

Kitchen type /. Kitchen with island 40 41 42 43