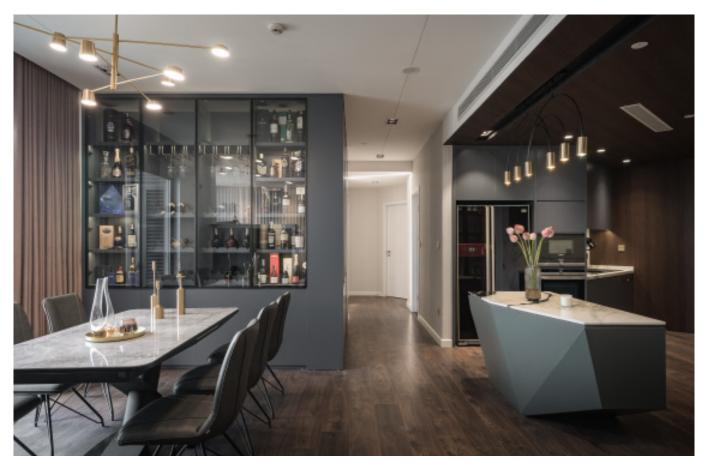

**ALLURE** 

Charming island cabinet.

**Material /.** Wood veneer + Sintered stone

+ Matte lacquer + MDF

**Kitchen type /.** Kitchen with island **9 10 11** 

Charming island cabinet. **Material /.** Wood veneer + Sintered stone + Matte lacquer + MDF

**Kitchen type /.** Kitchen with island 12 13 14