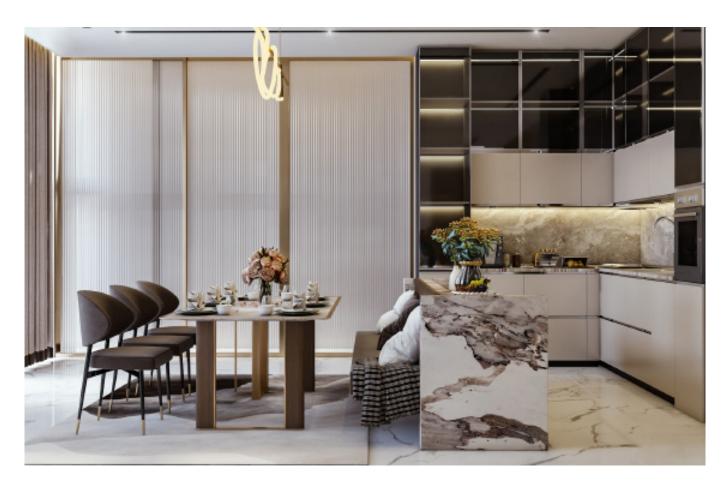

**ALLURE** 

Charming island cabinet.

**Material /.** Wood veneer + Sintered stone

+ Matte lacquer + MDF

**Kitchen type /.** Kitchen with island **9 10 11** 

Charming island cabinet. **Material /.** Wood veneer + Sintered stone + Matte lacquer + MDF

**Kitchen type /.** Kitchen with island 12 13 14