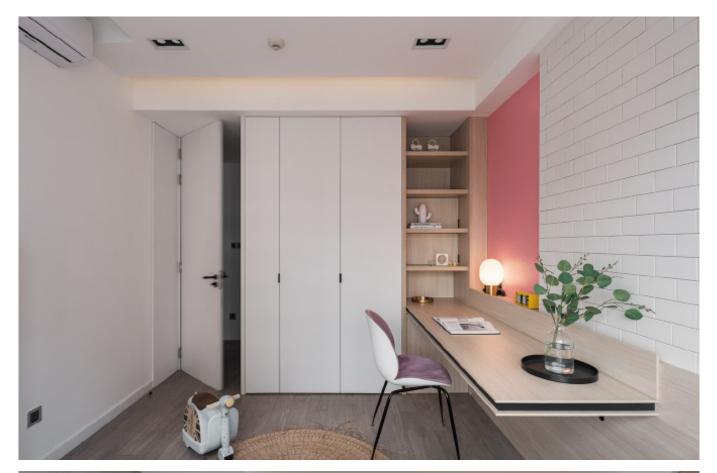

#### High-End.Handleless.Timeless.

Modern cabinet with island **Material /.** Wood veneer + Sintered stone + Matte lacquer + Melamine **Kitchen type /.** Straight kitchen 22 23 24 25 26

Modern simple baking paint cabinet **Material /.** Sintered stone + Matte lacquer + Glass Kitchen type /. Straight kitchen 27 28 29 30 31 32 33

Q.

0

Modern simple baking paint cabinet **Material /.** Sintered stone + Matte lacquer + Glass Kitchen type /. Straight kitchen 27 28 29 30 31 32 33

Modern simple baking paint cabinet **Material /.** Sintered stone + Matte lacquer + Glass Kitchen type /. Straight kitchen 27 28 29 30 31 32 33