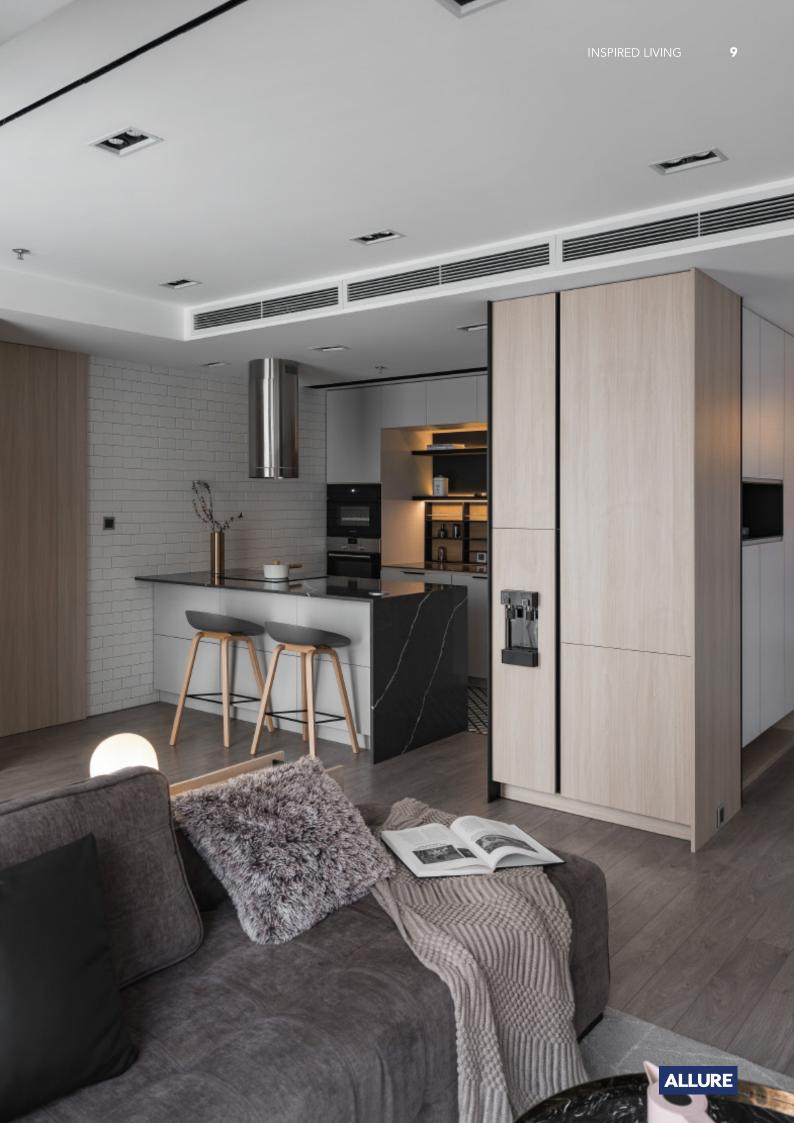

#### ALLURE

MDF with matte lacquer finishes. Material /. Wood veneer + Sintered stone + Matte lacquer Kitchen type /. Straight kitchen 5 6 7 8 9 10 11

MDF with matte lacquer finishes.Material /. Wood veneer + Sintered stone+ Matte lacquer

Kitchen type /. Straight kitchen 5 6 7 8 9 10 11

Handleless Kitchen Cabinet with Island Material /. Wood veneer + Matte lacquer Kitchen type /. Straight kitchen 12 13 14 15 16 17

Handleless Kitchen Cabinet with Island. Material /. Wood veneer + Matte lacquer Kitchen type /. Straight kitchen 12 13 14 15 16 17