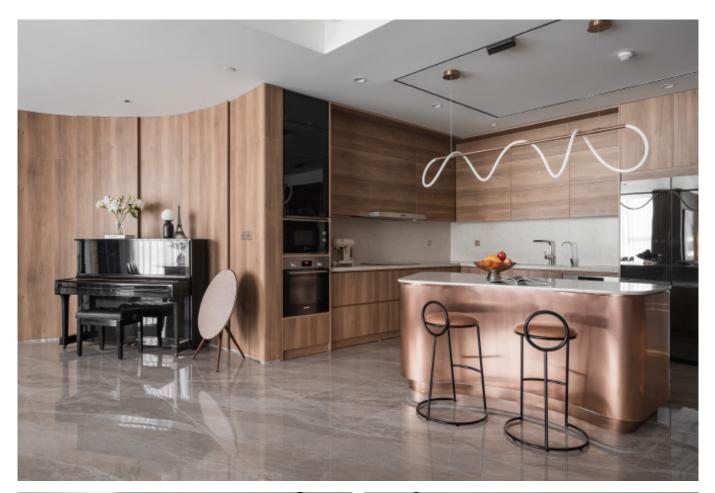

# Contemporary Edge

Integrate modern seamless with traditional elements.

Terrace Apartments **Material /.** Wood veneer + Sintered stone + Matte lacquer + Grille + Quarts Stone **Kitchen type /.** Kitchen with island 61 62 63 64 65 66

Terrace Apartments **Material /.** Wood veneer + Sintered stone + Matte lacquer + Grille + Quarts Stone **Kitchen type /.** Kitchen with island **61 62 63 64 65 66** 

ALLURE Terrace Apartments Material /. Wood ve

**Material /.** Wood veneer + Sintered stone + Matte lacquer + Grille + Quarts Stone **Kitchen type /.** Kitchen with island **61 62 63 64 65 66** 

Handleless Kitchen Cabinet with Island **Material /.** Wood veneer + Matte lacquer + Grille + Sintered stone Kitchen type /. Kitchen with island 67 68 69 70 71