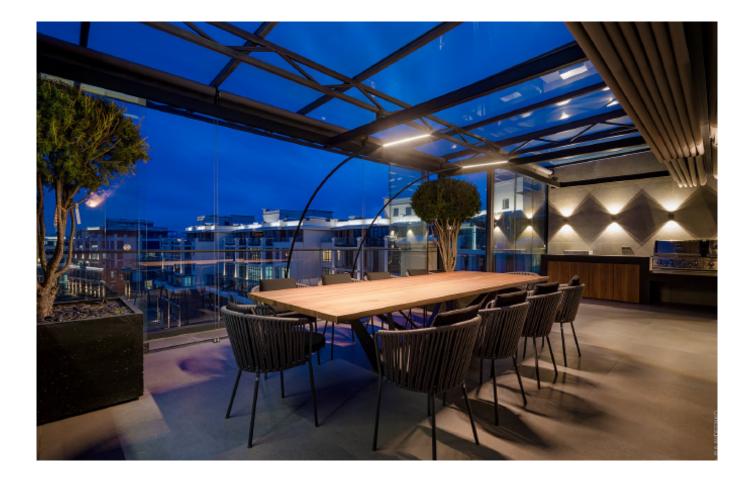

# Contemporary Edge

Integrate modern seamless with traditional elements.

Terrace Apartments **Material /.** Wood veneer + Sintered stone + Matte lacquer + Grille + Quarts Stone **Kitchen type /.** Kitchen with island 61 62 63 64 65 66

Terrace Apartments **Material /.** Wood veneer + Sintered stone + Matte lacquer + Grille + Quarts Stone **Kitchen type /.** Kitchen with island **61 62 63 64 65 66** 

ALLURE Terrace Apartments Material /. Wood ve

**Material /.** Wood veneer + Sintered stone + Matte lacquer + Grille + Quarts Stone **Kitchen type /.** Kitchen with island **61 62 63 64 65 66** 

Handleless Kitchen Cabinet with Island **Material /.** Wood veneer + Matte lacquer + Grille + Sintered stone Kitchen type /. Kitchen with island 67 68 69 70 71