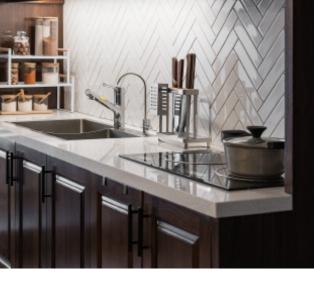

Modern country villa **Material /.** Wood veneer + Matte lacquer + Grille Kitchen type /. Kitchen with island 54 55 56 57 58 59 60

Modern country villa **Material /.** Wood veneer + Matte lacquer + Grille Kitchen type /. Kitchen with island 54 55 56 57 58 59 60

# Contemporary Edge

Integrate modern seamless with traditional elements.

Terrace Apartments **Material /.** Wood veneer + Sintered stone + Matte lacquer + Grille + Quarts Stone **Kitchen type /.** Kitchen with island 61 62 63 64 65 66

Terrace Apartments **Material /.** Wood veneer + Sintered stone + Matte lacquer + Grille + Quarts Stone **Kitchen type /.** Kitchen with island **61 62 63 64 65 66** 

ALLURE Terrace Apartments Material /. Wood ve