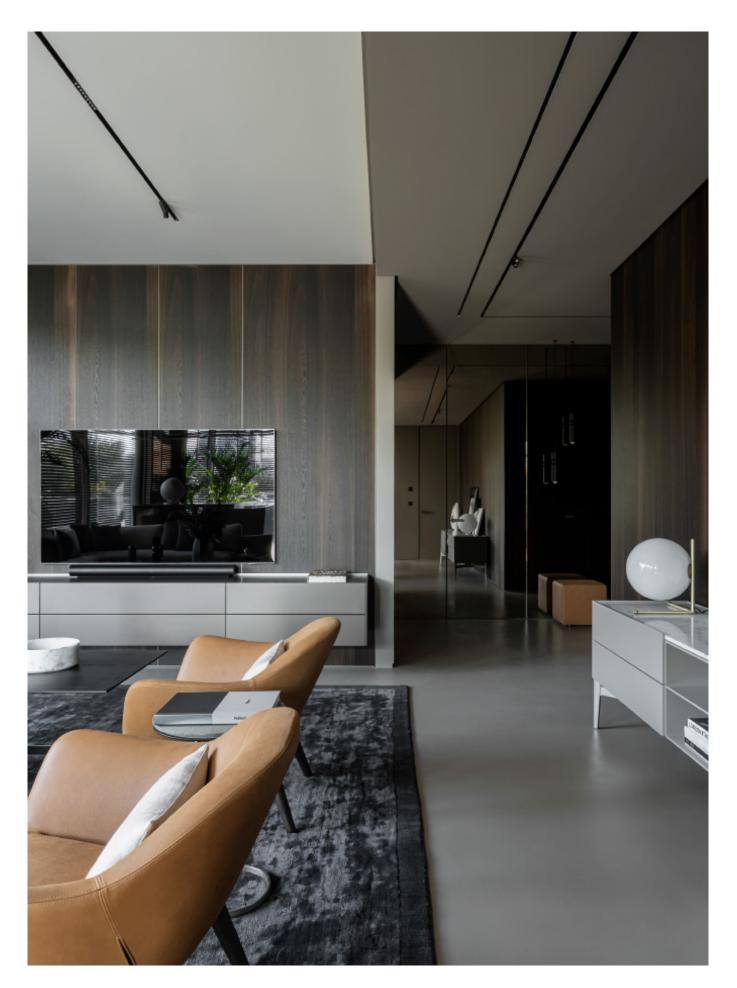

#### ALLURE

MDF with matte lacquer finishes. Material /. Wood veneer + Sintered stone + Matte lacquer Kitchen type /. Straight kitchen 5 6 7 8 9 10 11

MDF with matte lacquer finishes.Material /. Wood veneer + Sintered stone+ Matte lacquer

Kitchen type /. Straight kitchen 5 6 7 8 9 10 11

Handleless Kitchen Cabinet with Island Material /. Wood veneer + Matte lacquer Kitchen type /. Straight kitchen 12 13 14 15 16 17

Handleless Kitchen Cabinet with Island. Material /. Wood veneer + Matte lacquer Kitchen type /. Straight kitchen 12 13 14 15 16 17

Modern cabinet with island **Material /.** Wood veneer + Sintered stone + Matte lacquer + Melamine **Kitchen type /.** Straight kitchen **5 6 7 8 9 10 11** 