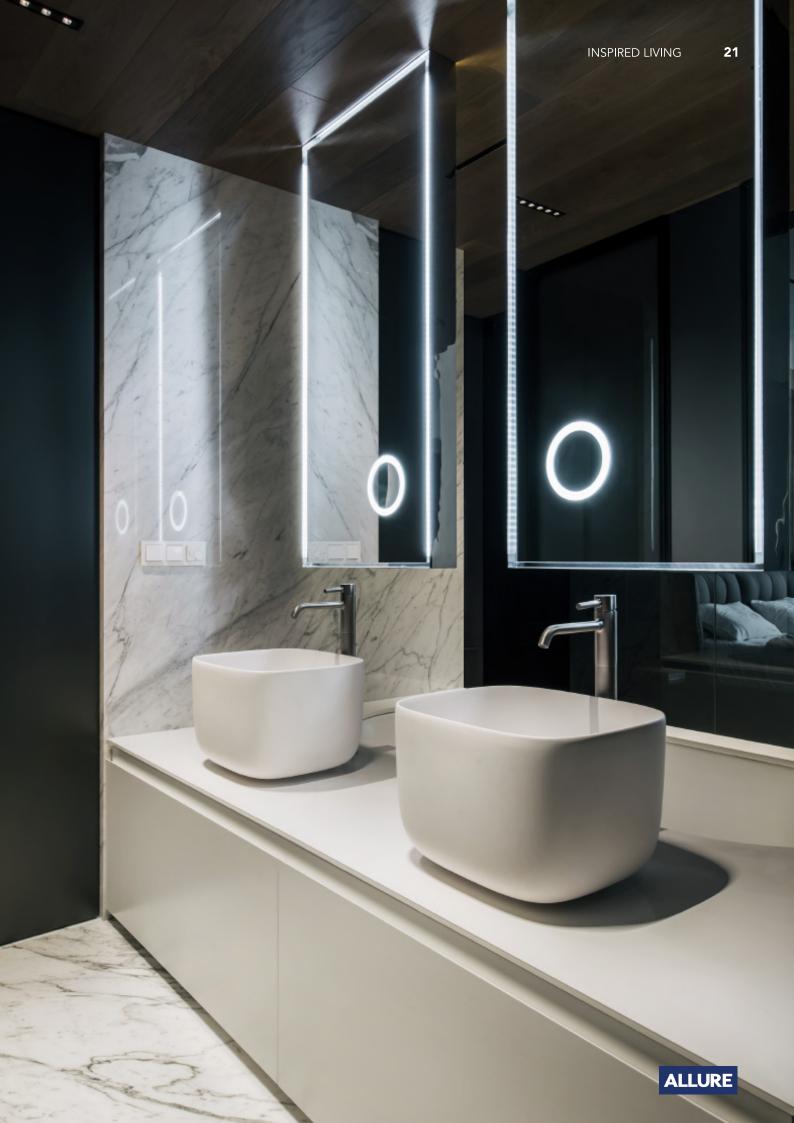

ip.







#### 8 INSPIRED LIVING

#### ALLURE

MDF with matte lacquer finishes. Material /. Wood veneer + Sintered stone + Matte lacquer Kitchen type /. Straight kitchen 5 6 7 8 9 10 11





MDF with matte lacquer finishes.Material /. Wood veneer + Sintered stone+ Matte lacquer

Kitchen type /. Straight kitchen 5 6 7 8 9 10 11









Handleless Kitchen Cabinet with Island Material /. Wood veneer + Matte lacquer Kitchen type /. Straight kitchen 12 13 14 15 16 17













Handleless Kitchen Cabinet with Island. Material /. Wood veneer + Matte lacquer Kitchen type /. Straight kitchen 12 13 14 15 16 17























Modern cabinet with island **Material /.** Wood veneer + Sintered stone + Matte lacquer + Melamine **Kitchen type /.** Straight kitchen **5 6 7 8 9 10 11** 









# Luxury without the guilt.

#### High-End.Handleless.Timeless.



Modern cabinet with island **Material /.** Wood veneer + Sintered stone + Matte lacquer + Melamine **Kitchen type /.** Straight kitchen 22 23 24 25 26





















Modern simple baking paint cabinet **Material /.** Sintered stone + Matte lacquer + Glass Kitchen type /. Straight kitchen 27 28 29 30 31 32 33







Q.

0







Modern simple baking paint cabinet **Material /.** Sintered stone + Matte lacquer + Glass Kitchen type /. Straight kitchen 27 28 29 30 31 32 33











Modern simple baking paint cabinet **Material /.** Sintered stone + Matte lacquer + Glass Kitchen type /. Straight kitchen 27 28 29 30 31 32 33







## Unique taste.



lluminated background wall Material /. Translucent stone + Wood venee