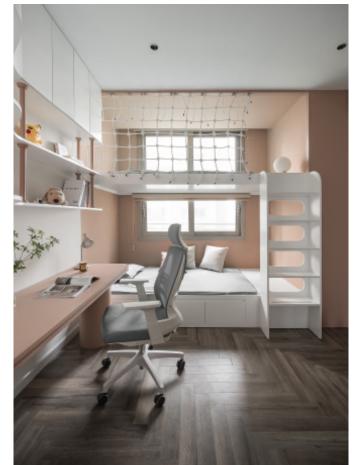

## 74 INSPIRED LIVING

MDF with matte lacquer finishes. Material /. Matte lacquer Kitchen type /. Minimalist Style L-shaped Kitchen Cabinets 72 73 74 75 76 77

Kitchen type /. Minimalist Style L-shaped Kitchen Cabinets 72 73 74 75 76 77

MDF with matte lacquer finishes. **Material /.** Matte lacquer

Minimalist Style L-Shaped Kitchen Cabinets

Minimalist Style L-Shaped Kitchen Cabinets **Material /.** Wood veneer + Melamine + Matte lacquer