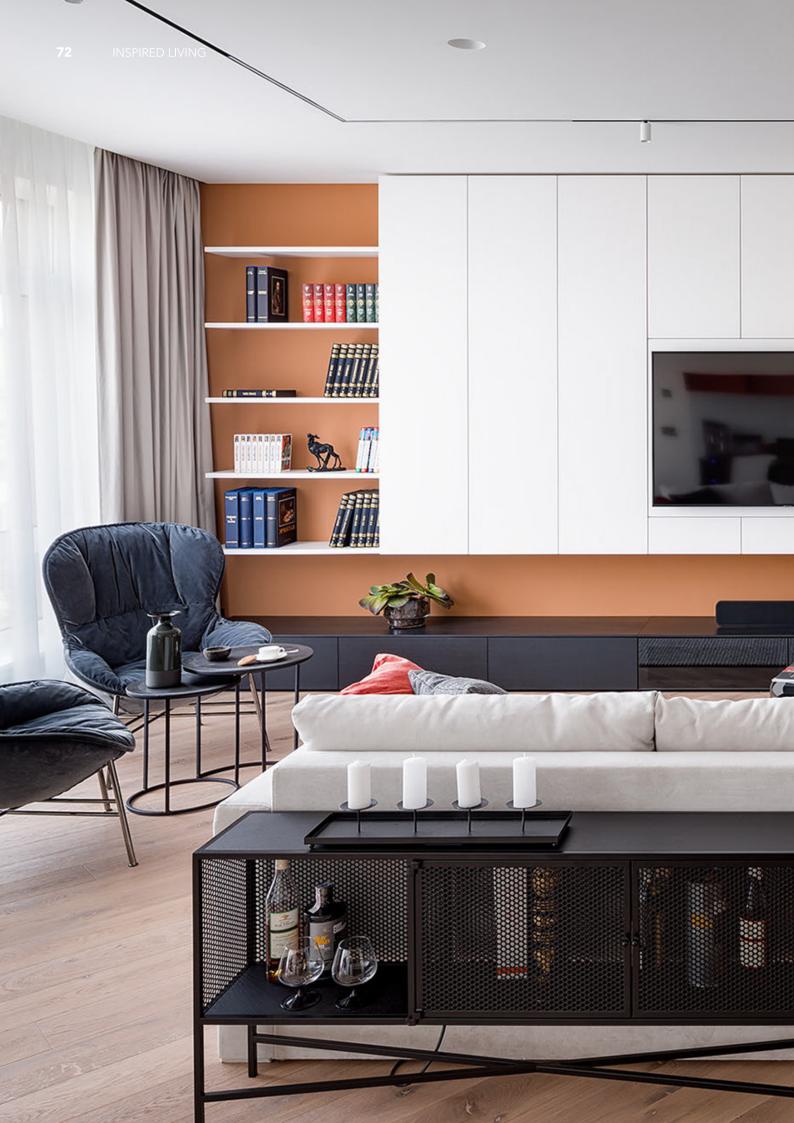

## 74 INSPIRED LIVING

MDF with matte lacquer finishes. Material /. Matte lacquer Kitchen type /. Minimalist Style L-shaped Kitchen Cabinets 72 73 74 75 76 77

Kitchen type /. Minimalist Style L-shaped Kitchen Cabinets 72 73 74 75 76 77