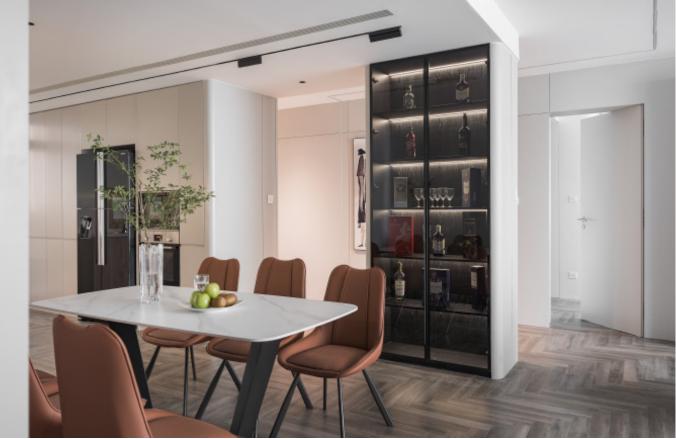

s Stone **Kitchen type /.** Kitchen with island **61 62 63 64 65 66** 













Handleless Kitchen Cabinet with Island **Material /.** Wood veneer + Matte lacquer + Grille + Sintered stone Kitchen type /. Kitchen with island 67 68 69 70 71









Handleless Kitchen Cabinet with Island **Material /.** Wood veneer + Matte lacquer + Grille + Sintered stone Kitchen type /. Kitchen with island 67 68 69 70 71







## 74 INSPIRED LIVING

MDF with matte lacquer finishes. Material /. Matte lacquer Kitchen type /. Minimalist Style L-shaped Kitchen Cabinets 72 73 74 75 76 77











Kitchen type /. Minimalist Style L-shaped Kitchen Cabinets 72 73 74 75 76 77



MDF with matte lacquer finishes. **Material /.** Matte lacquer

















Minimalist Style L-Shaped Kitchen Cabinets















Minimalist Style L-Shaped Kitchen Cabinets **Material /.** Wood veneer + Melamine + Matte lacquer

Kitchen type /. Kitchen with island 83 84 85 86 87 88













Minimalist Style L-Shaped Kitchen Cabinets **Material /.** Wood veneer + Melamine + Matte lacquer

Kitchen type /. Kitchen with island 83 84 85 86 87 88





## Tenderness to the core.

Delicate. Contemporary. Breathtaking.



MDF with matte lacquer finishes. Material /. MDF + Matte lacquer + Glass + Melamine Kitchen type /. Straight kitchen 89 90 91 92 93









**MDF** with matte lacquer finishes. **Material /.** MDF + Matte lacquer + Glass + Melamine **Kitchen type /.** Straight kitchen **89 90 91 92 93** 







**MDF** with matte lacquer finishes. **Material /.** MDF + Matte lacquer + Glass + Melamine

Kitchen t