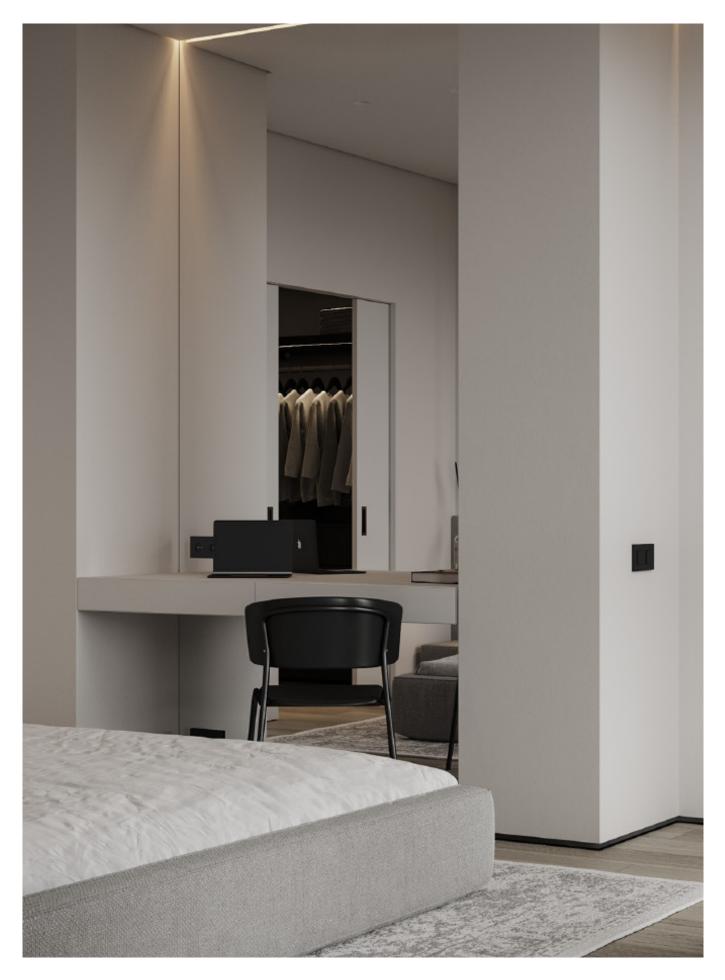

ss Kitchen type /. Straight kitchen 27 28 29 30 31 32 33







## Unique taste.



lluminated background wall Material /. Translucent stone + Wood veneer + Grille Kitchen type /. L - shaped Kitchen Cabinet 34 35 36 37 38 39 40 41









lluminated background wall **Material /.** Translucent stone + Wood veneer + Grille Kitchen type /. L - shaped Kitchen Cabinet 34 35 36 37 38 39 40 41











lluminated background wall **Material /.** Translucent stone + Wood veneer + Grille Kitchen type /. L-shaped Kitchen Cabinet 34 35 36 37 38 39 40 41



# **Modern Minimalism**

Seamless, uninterrupted spaces where beauty meets reticence.



Modern cabinet with island **Material /.** Sintered stone + Matte lacquer + Melamine **Kitchen type /.** L - shaped Kitchen Cabinet **43 44 45 46 47** 







Minimalist U-shaped cabinet **Material /.** Sintered stone + Matte lacquer + Melamine Kitchen type /. U - shaped Kitchen Cabinet 43 44 45 46 47







Minimalist U-shaped cabinet **Material /.** Sintered stone + Matte lacquer + Melamine Kitchen type /. U - shaped Kitchen Cabinet 43 44 45 46 47





**Kitchen Cabinet** 

### ALLURE

Low-key L-shaped Kitchen Cabinet **Material /.** Wood veneer + Sintered stone + Matte lacquer + Grille **Kitchen type /.** L - shaped Kitchen Cabinet **48 49 50 51 52 53** 





Low-key L-shaped Kitchen Cabinet **Material /.** Wood veneer + Sintered stone + Matte lacquer + Grille Kitchen type /. L - shaped Kitchen Cabinet 48 49 50 51 52 53





Low-key L-shaped Kitchen Cabinet **Material /.** Wood veneer + Sintered stone + Matte lacquer + Grille Kitchen type /