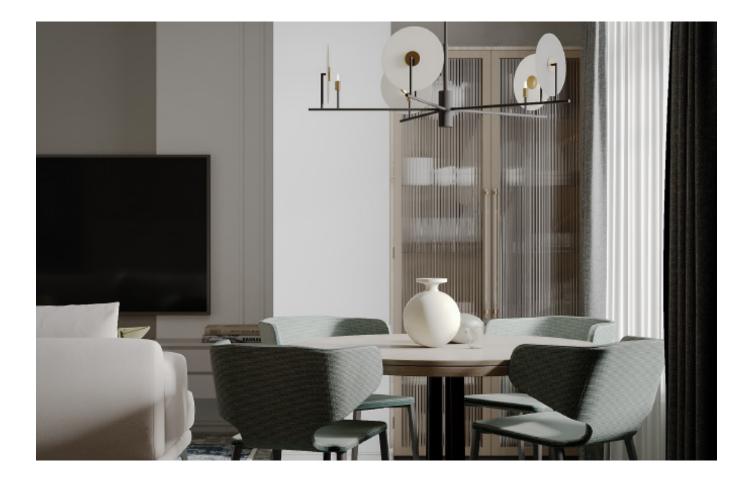

Modern cabinet with island **Material /.** Wood veneer + Sintered stone + Matte lacquer + Melamine **Kitchen type /.** Straight kitchen **5 6 7 8 9 10 11** 

#### High-End.Handleless.Timeless.

Modern cabinet with island **Material /.** Wood veneer + Sintered stone + Matte lacquer + Melamine **Kitchen type /.** Straight kitchen 22 23 24 25 26

Modern simple baking paint cabinet **Material /.** Sintered stone + Matte lacquer + Glass Kitchen type /. Straight kitchen 27 28 29 30 31 32 33