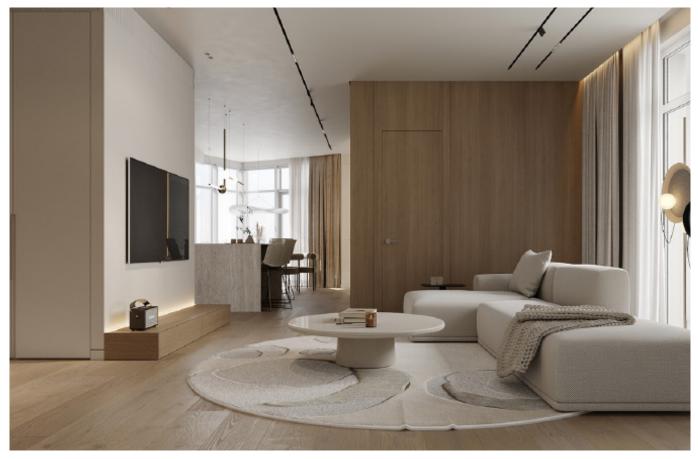

uer finishes. Material /. Wood veneer + Sintered stone + Matte lacquer Kitchen type /. Straight kitchen 5 6 7 8 9 10 11





MDF with matte lacquer finishes.Material /. Wood veneer + Sintered stone+ Matte lacquer

Kitchen type /. Straight kitchen 5 6 7 8 9 10 11









Handleless Kitchen Cabinet with Island Material /. Wood veneer + Matte lacquer Kitchen type /. Straight kitchen 12 13 14 15 16 17













Handleless Kitchen Cabinet with Island. Material /. Wood veneer + Matte lacquer Kitchen type /. Straight kitchen 12 13 14 15 16 17























Modern cabinet with island **Material /.** Wood veneer + Sintered stone + Matte lacquer + Melamine **Kitchen type /.** Straight kitchen **5 6 7 8 9 10 11** 









# Luxury without the guilt.

#### High-End.Handleless.Timeless.



Modern cabinet with island **Material /.** Wood veneer + Sintered stone + Matte lacquer + Melamine **Kitchen type /.** Straight kitchen 22 23 24 25 26





















Modern simple baking paint cabinet **Material /.** Sintered stone + Matte lacquer + Glass Kitchen type /. Straight kitchen 27 28 29 30 31 32 33







Q.

0







Modern simple baking paint cabinet **Material /.** Sintered stone + Matte lacquer + Glass Kitchen type /. Straight kitchen 27 28 29 30 31 32 33











Modern simple baking paint cabinet **Material /.** Sintered stone + Matte lacquer + Glass Kitchen type /. Straight kitchen 27 28 29 30 31 32 33







## Unique taste.



lluminated background wall Material /. Translucent stone + Wood veneer + Grille Kitchen type /. L - shaped Kitchen Cabinet 34 35 36 37 3