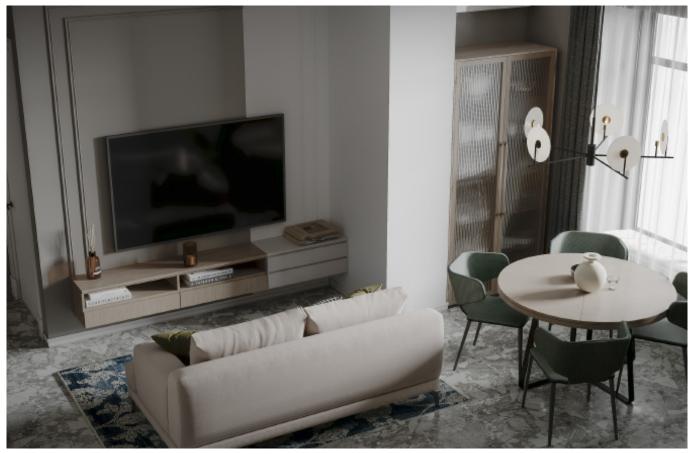

Modern cabinet with island **Material /.** Wood veneer + Sintered stone + Matte lacquer + Melamine **Kitchen type /.** Straight kitchen **5 6 7 8 9 10 11** 

#### High-End.Handleless.Timeless.

Modern cabinet with island **Material /.** Wood veneer + Sintered stone + Matte lacquer + Melamine **Kitchen type /.** Straight kitchen 22 23 24 25 26

Modern simple baking paint cabinet **Material /.** Sintered stone + Matte lacquer + Glass Kitchen type /. Straight kitchen 27 28 29 30 31 32 33