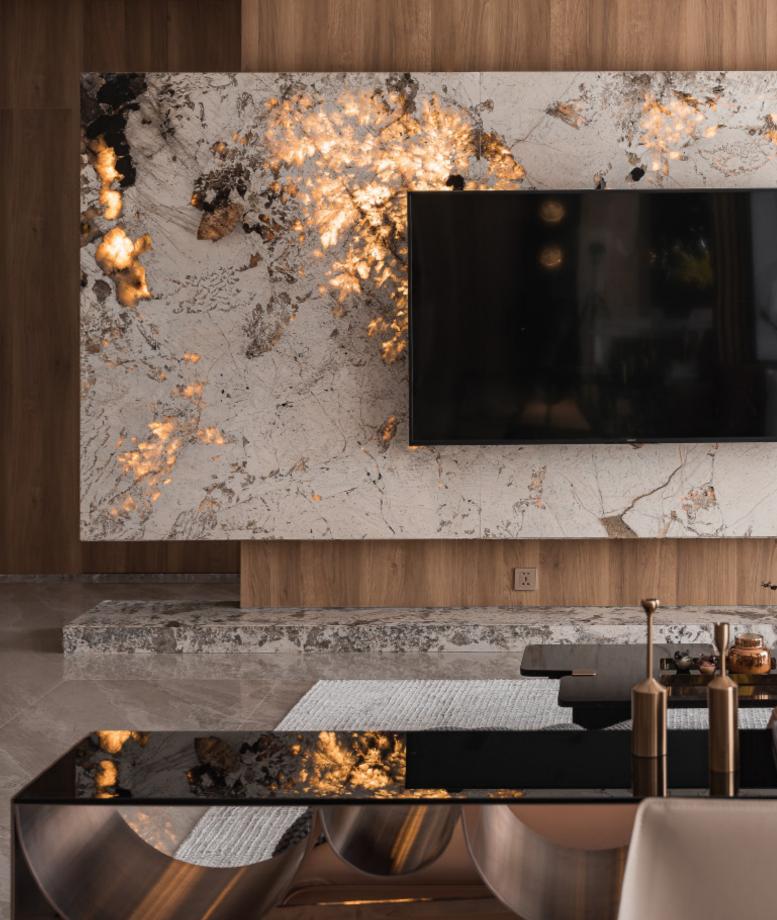

## Unique taste.

lluminated background wall Material /. Translucent stone + Wood veneer + Grille Kitchen type /. L - shaped Kitchen Cabinet 34 35 36 37 38 39 40 41

lluminated background wall **Material /.** Translucent stone + Wood veneer + Grille Kitchen type /. L - shaped Kitchen Cabinet 34 35 36 37 38 39 40 41

lluminated background wall **Material /.** Translucent stone + Wood veneer + Grille Kitchen type /. L-shaped Kitchen Cabinet 34 35 36 37 38 39 40 41