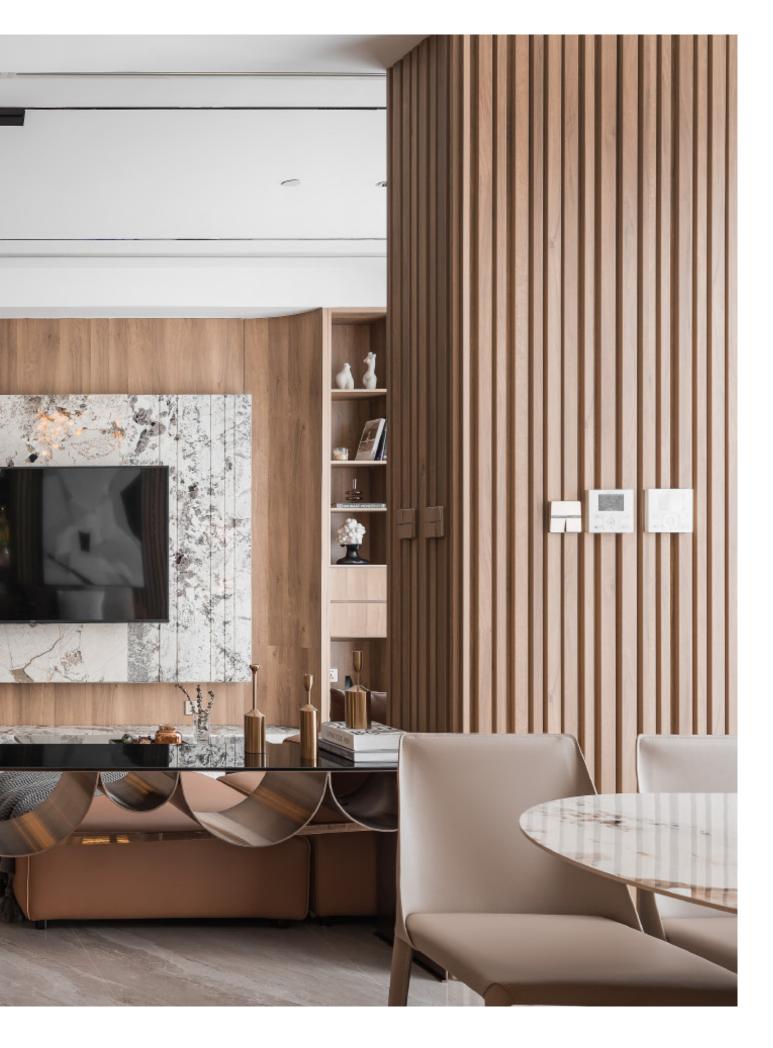

## Unique taste.

lluminated background wall Material /. Translucent stone + Wood veneer + Grille Kitchen type /. L - shaped Kitchen Cabinet 34 35 36 37 38 39 40 41

lluminated background wall **Material /.** Translucent stone + Wood veneer + Grille Kitchen type /. L - shaped Kitchen Cabinet 34 35 36 37 38 39 40 41

lluminated background wall **Material /.** Translucent stone + Wood veneer + Grille Kitchen type /. L-shaped Kitchen Cabinet 34 35 36 37 38 39 40 41