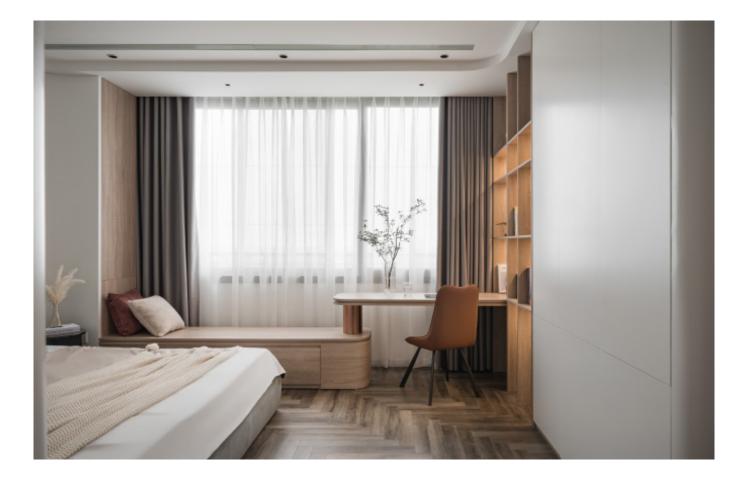

+ Grille + Sintered stone Kitchen type /. Kitchen with island 67 68 69 70 71









Handleless Kitchen Cabinet with Island **Material /.** Wood veneer + Matte lacquer + Grille + Sintered stone Kitchen type /. Kitchen with island 67 68 69 70 71







## 74 INSPIRED LIVING

MDF with matte lacquer finishes. Material /. Matte lacquer Kitchen type /. Minimalist Style L-shaped Kitchen Cabinets 72 73 74 75 76 77











Kitchen type /. Minimalist Style L-shaped Kitchen Cabinets 72 73 74 75 76 77



MDF with matte lacquer finishes. **Material /.** Matte lacquer

















Minimalist Style L-Shaped Kitchen Cabinets















Minimalist Style L-Shaped Kitchen Cabinets **Material /.** Wood veneer + Melamine + Matte lacquer

Kitchen type /. Kitchen with island 83 84 85 86 87 88













Minimalist Style L-Shaped Kitchen Cabinets **Material /.** Wood veneer + Melamine + Matte lacquer

Kitchen type /. Kitchen with island 83 84 85 86 87 88





## Tenderness to the core.

Delicate. Contemporary. Breathtaking.



MDF with matte lacquer finishes. Material /. MDF + Matte lacquer + Glass + Melamine Kitchen type /. Straight kitchen 89 90 91 92 93









**MDF** with matte lacquer finishes. **Material /.** MDF + Matte lacquer + Glass + Melamine **Kitchen type /.** Straight kitchen **89 90 91 92 93** 







**MDF** with matte lacquer finishes. **Material /.** MDF + Matte lacquer + Glass + Melamine

Kitchen type /. Straight kitchen 89 90 91 92 93















Shaker Style Modern Kitchen Cabinet **Material /.** Solid wood + MDF + Matte lacquer + Glass

Kitchen type /. Ki