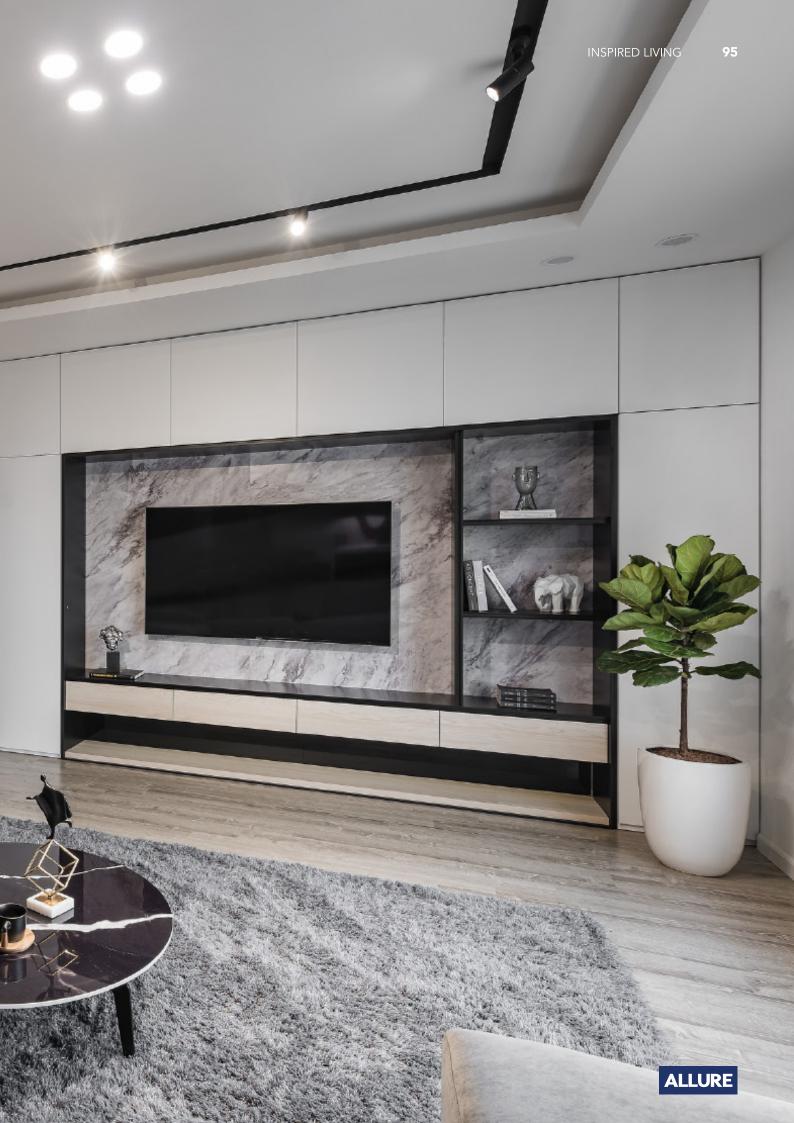

## 74 INSPIRED LIVING

MDF with matte lacquer finishes. Material /. Matte lacquer Kitchen type /. Minimalist Style L-shaped Kitchen Cabinets 72 73 74 75 76 77

Kitchen type /. Minimalist Style L-shaped Kitchen Cabinets 72 73 74 75 76 77

MDF with matte lacquer finishes. **Material /.** Matte lacquer

Minimalist Style L-Shaped Kitchen Cabinets

Minimalist Style L-Shaped Kitchen Cabinets **Material /.** Wood veneer + Melamine + Matte lacquer