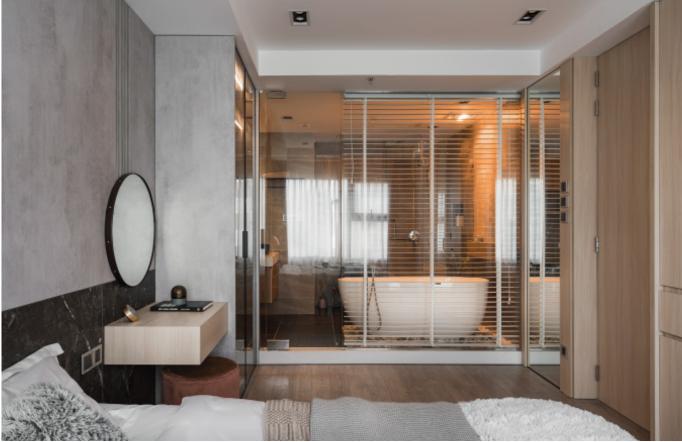

# **Modern Minimalism**

Seamless, uninterrupted spaces where beauty meets reticence.

Modern cabinet with island **Material /.** Sintered stone + Matte lacquer + Melamine **Kitchen type /.** L - shaped Kitchen Cabinet **43 44 45 46 47** 

Minimalist U-shaped cabinet **Material /.** Sintered stone + Matte lacquer + Melamine Kitchen type /. U - shaped Kitchen Cabinet 43 44 45 46 47

Minimalist U-shaped cabinet **Material /.** Sintered stone + Matte lacquer + Melamine Kitchen type /. U - shaped Kitchen Cabinet 43 44 45 46 47