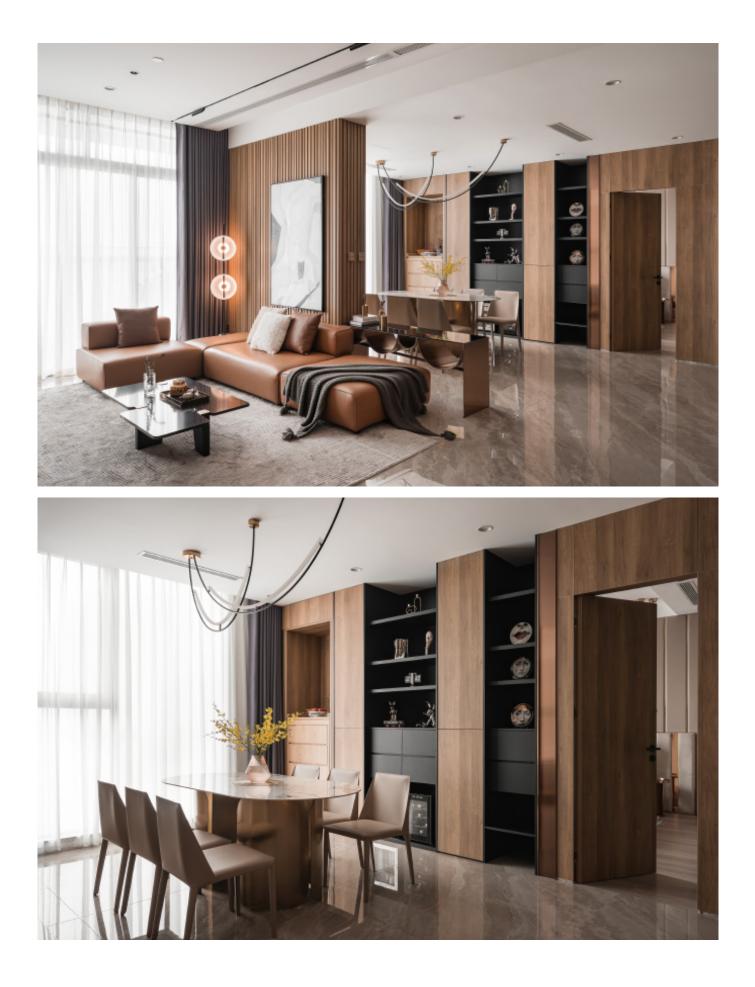

## Unique taste.

lluminated background wall Material /. Translucent stone + Wood veneer + Grille Kitchen type /. L - shaped Kitchen Cabinet 34 35 36 37 38 39 40 41

lluminated background wall **Material /.** Translucent stone + Wood veneer + Grille Kitchen type /. L - shaped Kitchen Cabinet 34 35 36 37 38 39 40 41

lluminated background wall **Material /.** Translucent stone + Wood veneer + Grille Kitchen type /. L-shaped Kitchen Cabinet 34 35 36 37 38 39 40 41