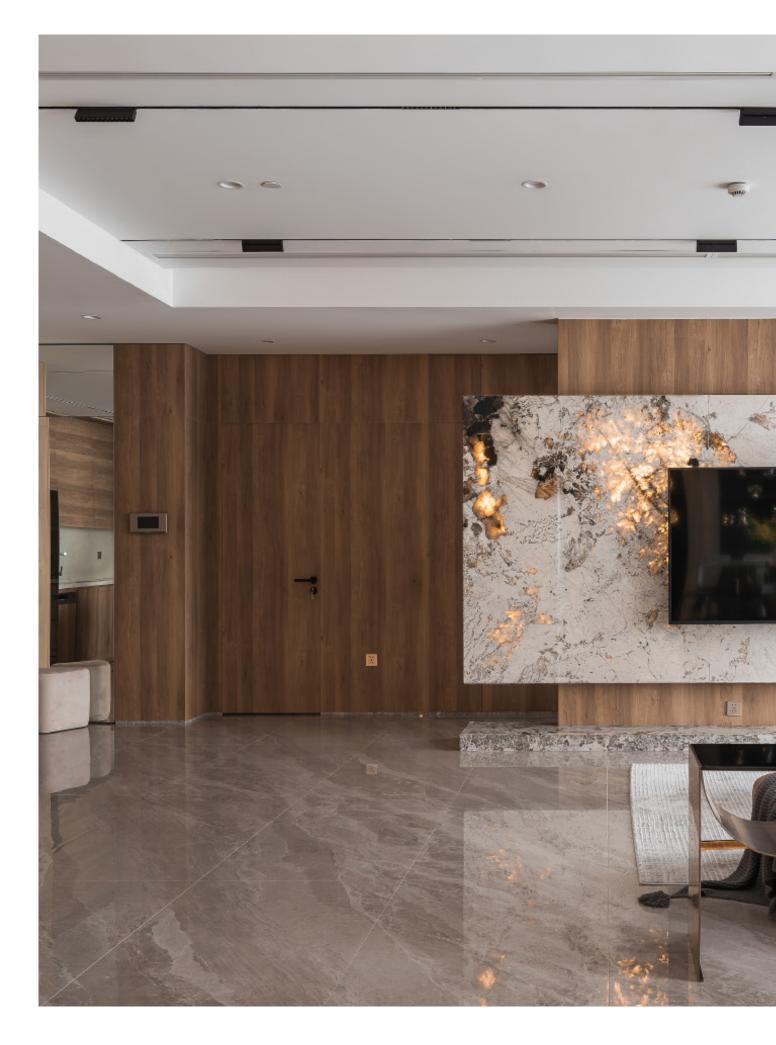

+ Matte lacquer + Melamine **Kitchen type /.** Straight kitchen **5 6 7 8 9 10 11** 









# Luxury without the guilt.

#### High-End.Handleless.Timeless.



Modern cabinet with island **Material /.** Wood veneer + Sintered stone + Matte lacquer + Melamine **Kitchen type /.** Straight kitchen 22 23 24 25 26





















Modern simple baking paint cabinet **Material /.** Sintered stone + Matte lacquer + Glass Kitchen type /. Straight kitchen 27 28 29 30 31 32 33







Q.

0







Modern simple baking paint cabinet **Material /.** Sintered stone + Matte lacquer + Glass Kitchen type /. Straight kitchen 27 28 29 30 31 32 33











Modern simple baking paint cabinet **Material /.** Sintered stone + Matte lacquer + Glass Kitchen type /. Straight kitchen 27 28 29 30 31 32 33







## Unique taste.



lluminated background wall Material /. Translucent stone + Wood veneer + Grille Kitchen type /. L - shaped Kitchen Cabinet 34 35 36 37 38 39 40 41









lluminated background wall **Material /.** Translucent stone + Wood veneer + Grille Kitchen type /. L - shaped Kitchen Cabinet 34 35 36 37 38 39 40 41











lluminated background wall **Material /.** Translucent stone + Wood veneer + Grille Kitchen type /. L-shaped Kitchen Cabinet 34 35 36 37 38 39 40 41



# **Modern Minimalism**

Seamless, uninterrupted spaces where beauty meets reticence.



Modern cabinet with island **Material /.** Sintered stone + Matte lacquer + Melamine **Kitchen type /.** L - shaped Kitchen Cabinet **43 44 45 46 47** 







Minimalist U-shaped cabinet **Material /.** Sintered stone