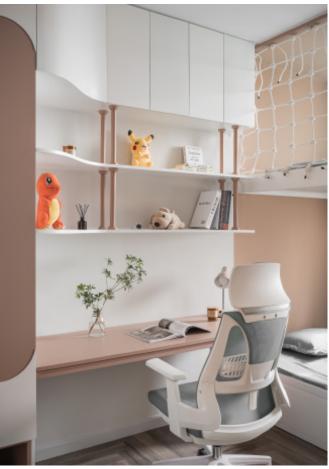

## 74 INSPIRED LIVING

MDF with matte lacquer finishes. Material /. Matte lacquer Kitchen type /. Minimalist Style L-shaped Kitchen Cabinets 72 73 74 75 76 77

Kitchen type /. Minimalist Style L-shaped Kitchen Cabinets 72 73 74 75 76 77

MDF with matte lacquer finishes. **Material /.** Matte lacquer

Minimalist Style L-Shaped Kitchen Cabinets

Minimalist Style L-Shaped Kitchen Cabinets **Material /.** Wood veneer + Melamine + Matte lacquer