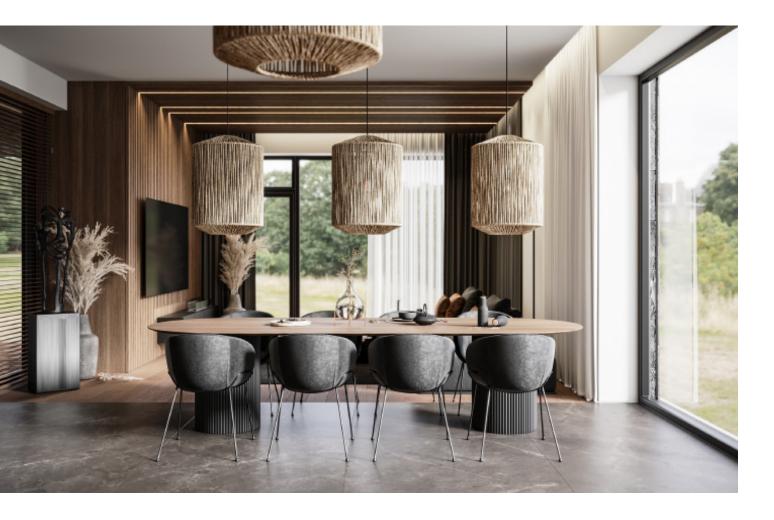

Modern cabinet with island **Material /.** Wood veneer + Sintered stone + Matte lacquer + Melamine **Kitchen type /.** Straight kitchen **5 6 7 8 9 10 11** 