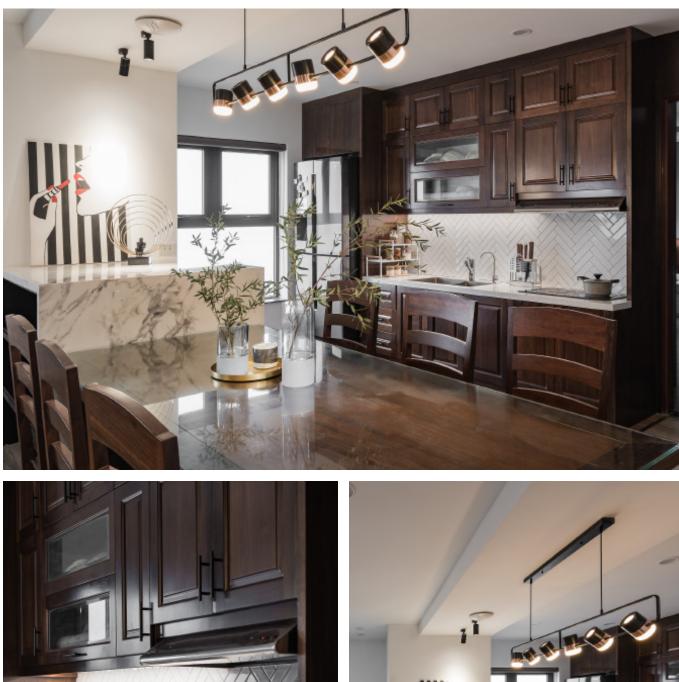

Modern country villa **Material /.** Wood veneer + Matte lacquer + Grille Kitchen type /. Kitchen with island 54 55 56 57 58 59 60

Modern country villa **Material /.** Wood veneer + Matte lacquer + Grille Kitchen type /. Kitchen with island 54 55 56 57 58 59 60

# Contemporary Edge

Integrate modern seamless with traditional elements.

Terrace Apartments **Material /.** Wood veneer + Sintered stone + Matte lacquer + Grille + Quarts Stone **Kitchen type /.** Kitchen with island 61 62 63 64 65 66

Terrace Apartments **Material /.** Wood veneer + Sintered stone + Matte lacquer + Grille + Quarts Stone **Kitchen type /.** Kitchen with island **61 62 63 64 65 66** 

ALLURE Terrace Apartments Material /. Wood ve