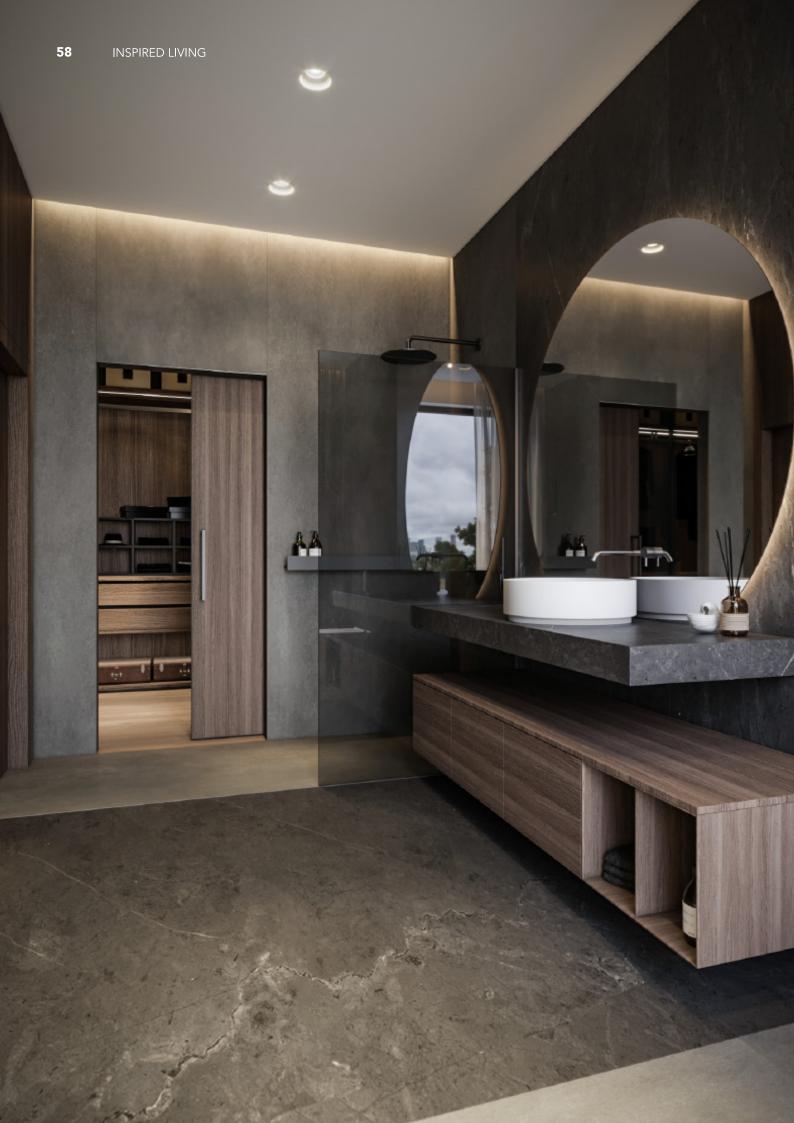

ow-key L-shaped Kitchen Cabinet **Material /.** Wood veneer + Sintered stone + Matte lacquer + Grille **Kitchen type /.** L - shaped Kitchen Cabinet **48 49 50 51 52 53** 





Low-key L-shaped Kitchen Cabinet **Material /.** Wood veneer + Sintered stone + Matte lacquer + Grille Kitchen type /. L - shaped Kitchen Cabinet 48 49 50 51 52 53





Low-key L-shaped Kitchen Cabinet **Material /.** Wood veneer + Sintered stone + Matte lacquer + Grille Kitchen type /. L - shaped Kitchen Cabinet 48 49 50 51 52 53







Modern country villa **Material /.** Wood veneer + Matte lacquer + Grille **Kitchen type /.** Kitchen with island **54 55 56 57 58 59 60** 









Modern country villa **Material /.** Wood veneer + Matte lacquer + Grille Kitchen type /. Kitchen with island 54 55 56 57 58 59 60







Modern country villa **Material /.** Wood veneer + Matte lacquer + Grille Kitchen type /. Kitchen with island 54 55 56 57 58 59 60





# Contemporary Edge

Integrate modern seamless with traditional elements.



Terrace Apartments **Material /.** Wood veneer + Sintered stone + Matte lacquer + Grille + Quarts Stone **Kitchen type /.** Kitchen with island 61 62 63 64 65 66









Terrace Apartments **Material /.** Wood veneer + Sintered stone + Matte lacquer + Grille + Quarts Stone **Kitchen type /.** Kitchen with island **61 62 63 64 65 66** 









ALLURE Terrace Apartments Material /. Wood ve

**Material /.** Wood veneer + Sintered stone + Matte lacquer + Grille + Quarts Stone **Kitchen type /.** Kitchen with island **61 62 63 64 65 66** 













Handleless Kitchen Cabinet w