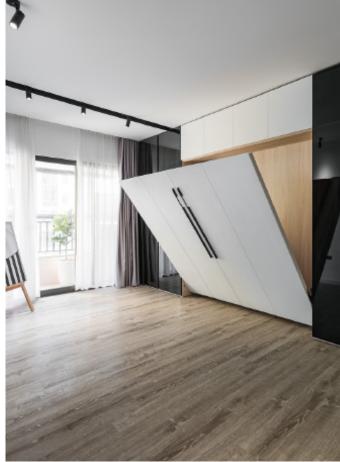

#### ALLURE

MDF with matte lacquer finishes. Material /. Wood veneer + Sintered stone + Matte lacquer Kitchen type /. Straight kitchen 5 6 7 8 9 10 11

MDF with matte lacquer finishes.Material /. Wood veneer + Sintered stone+ Matte lacquer

Kitchen type /. Straight kitchen 5 6 7 8 9 10 11

Handleless Kitchen Cabinet with Island Material /. Wood veneer + Matte lacquer Kitchen type /. Straight kitchen 12 13 14 15 16 17

Handleless Kitchen Cabinet with Island. Material /. Wood veneer + Matte lacquer Kitchen type /. Straight kitchen 12 13 14 15 16 17