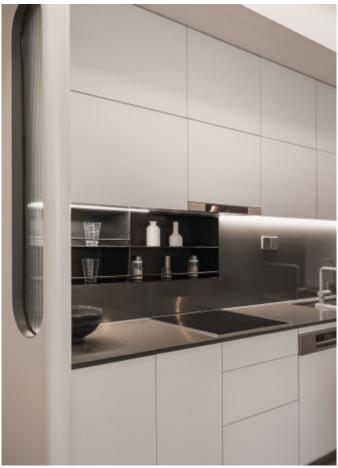

#### ALLURE

MDF with matte lacquer finishes. Material /. Wood veneer + Sintered stone + Matte lacquer Kitchen type /. Straight kitchen 5 6 7 8 9 10 11

MDF with matte lacquer finishes.Material /. Wood veneer + Sintered stone+ Matte lacquer

Kitchen type /. Straight kitchen 5 6 7 8 9 10 11

Handleless Kitchen Cabinet with Island Material /. Wood veneer + Matte lacquer Kitchen type /. Straight kitchen 12 13 14 15 16 17

Handleless Kitchen Cabinet with Island. Material /. Wood veneer + Matte lacquer Kitchen type /. Straight kitchen 12 13 14 15 16 17