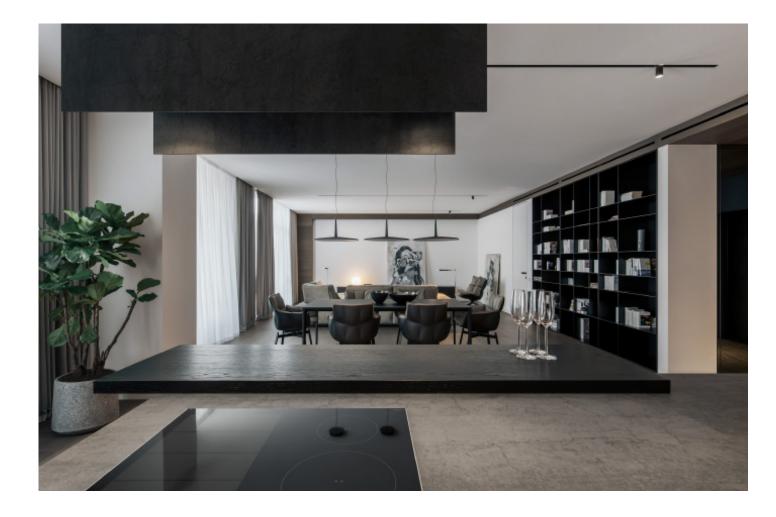

#### High-End.Handleless.Timeless.

Modern cabinet with island **Material /.** Wood veneer + Sintered stone + Matte lacquer + Melamine **Kitchen type /.** Straight kitchen 22 23 24 25 26

Modern simple baking paint cabinet **Material /.** Sintered stone + Matte lacquer + Glass Kitchen type /. Straight kitchen 27 28 29 30 31 32 33

Q.

0

Modern simple baking paint cabinet **Material /.** Sintered stone + Matte lacquer + Glass Kitchen type /. Straight kitchen 27 28 29 30 31 32 33

Modern simple baking paint cabinet **Material /.** Sintered stone + Matte lacquer + Glass Kitchen type /. Straight kitchen 27 28 29 30 31 32 33