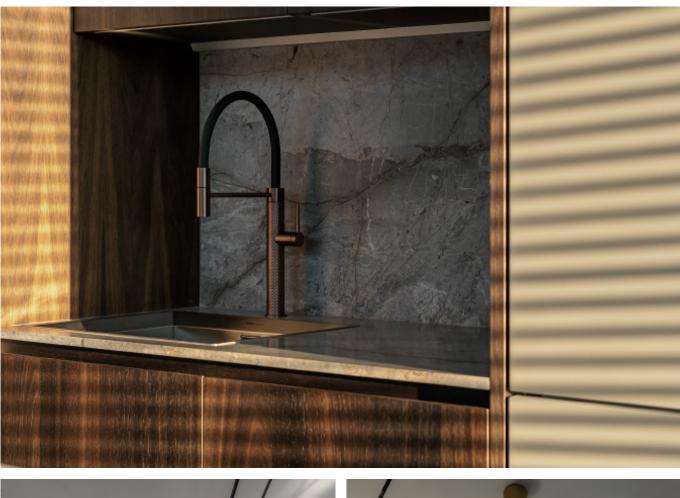

#### ALLURE

MDF with matte lacquer finishes. Material /. Wood veneer + Sintered stone + Matte lacquer Kitchen type /. Straight kitchen 5 6 7 8 9 10 11

MDF with matte lacquer finishes.Material /. Wood veneer + Sintered stone+ Matte lacquer

Kitchen type /. Straight kitchen 5 6 7 8 9 10 11

Handleless Kitchen Cabinet with Island Material /. Wood veneer + Matte lacquer Kitchen type /. Straight kitchen 12 13 14 15 16 17

Handleless Kitchen Cabinet with Island. Material /. Wood veneer + Matte lacquer Kitchen type /. Straight kitchen 12 13 14 15 16 17

Modern cabinet with island **Material /.** Wood veneer + Sintered stone + Matte lacquer + Melamine **Kitchen type /.** Straight kitchen **5 6 7 8 9 10 11** 