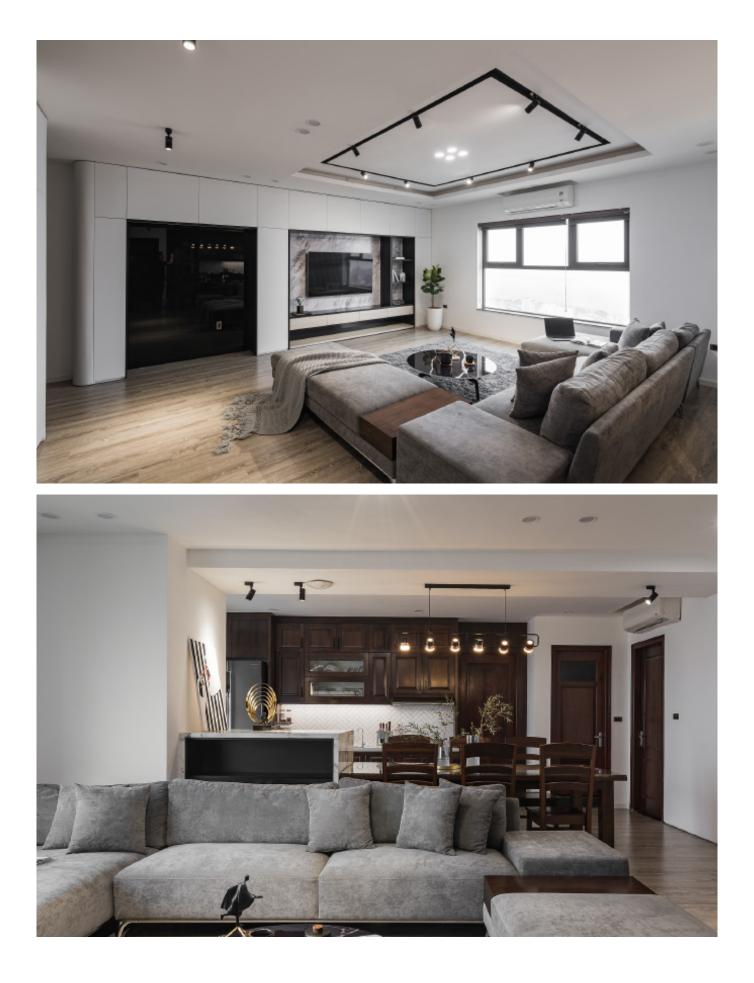

#### ALLURE

MDF with matte lacquer finishes. Material /. Wood veneer + Sintered stone + Matte lacquer Kitchen type /. Straight kitchen 5 6 7 8 9 10 11

MDF with matte lacquer finishes.Material /. Wood veneer + Sintered stone+ Matte lacquer

Kitchen type /. Straight kitchen 5 6 7 8 9 10 11

Handleless Kitchen Cabinet with Island Material /. Wood veneer + Matte lacquer Kitchen type /. Straight kitchen 12 13 14 15 16 17

Handleless Kitchen Cabinet with Island. Material /. Wood veneer + Matte lacquer Kitchen type /. Straight kitchen 12 13 14 15 16 17