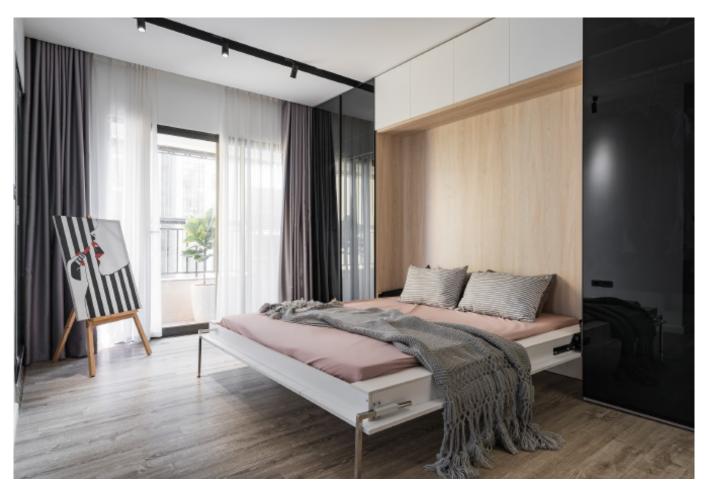

#### ALLURE

MDF with matte lacquer finishes. Material /. Wood veneer + Sintered stone + Matte lacquer Kitchen type /. Straight kitchen 5 6 7 8 9 10 11

MDF with matte lacquer finishes.Material /. Wood veneer + Sintered stone+ Matte lacquer

Kitchen type /. Straight kitchen 5 6 7 8 9 10 11

Handleless Kitchen Cabinet with Island Material /. Wood veneer + Matte lacquer Kitchen type /. Straight kitchen 12 13 14 15 16 17

Handleless Kitchen Cabinet with Island. Material /. Wood veneer + Matte lacquer Kitchen type /. Straight kitchen 12 13 14 15 16 17