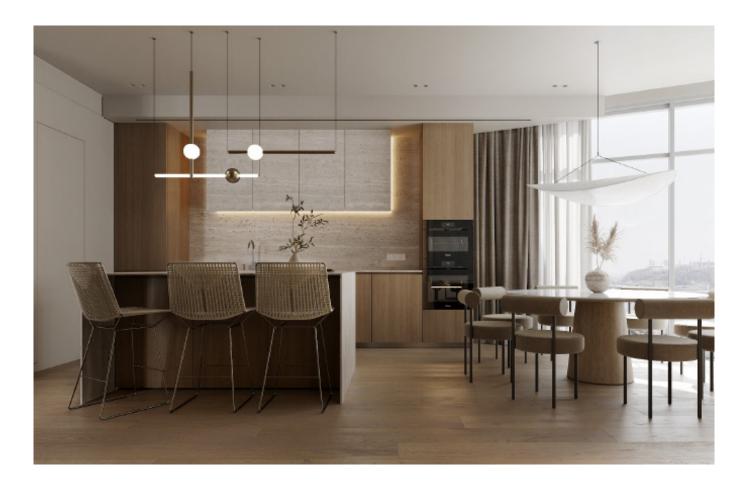

es.Material /. Wood veneer + Sintered stone+ Matte lacquer

Kitchen type /. Straight kitchen 5 6 7 8 9 10 11









Handleless Kitchen Cabinet with Island Material /. Wood veneer + Matte lacquer Kitchen type /. Straight kitchen 12 13 14 15 16 17













Handleless Kitchen Cabinet with Island. Material /. Wood veneer + Matte lacquer Kitchen type /. Straight kitchen 12 13 14 15 16 17























Modern cabinet with island **Material /.** Wood veneer + Sintered stone + Matte lacquer + Melamine **Kitchen type /.** Straight kitchen **5 6 7 8 9 10 11** 









# Luxury without the guilt.

#### High-End.Handleless.Timeless.



Modern cabinet with island **Material /.** Wood veneer + Sintered stone + Matte lacquer + Melamine **Kitchen type /.** Straight kitchen 22 23 24 25 26





















Modern simple baking paint cabinet **Material /.** Sintered stone + Matte lacquer + Glass Kitchen type /. Straight kitchen 27 28 29 30 31 32 33







Q.

0







Modern simple baking paint cabinet **Material /.** Sintered stone + Matte lacquer + Glass Kitchen type /. Straight kitchen 27 28 29 30 31 32 33











Modern simple baking paint cabinet **Material /.** Sintered stone + Matte lacquer + Glass Kitchen type /. Straight kitchen 27 28 29 30 31 32 33







## Unique taste.



lluminated background wall Material /. Translucent stone + Wood veneer + Grille Kitchen type /. L - shaped Kitchen Cabinet 34 35 36 37 38 39 40 41









lluminated background wall **Material /.** Translucent stone + Wood veneer + Grille Kitchen type /. L - shaped Kitchen Cabinet 34 35 3