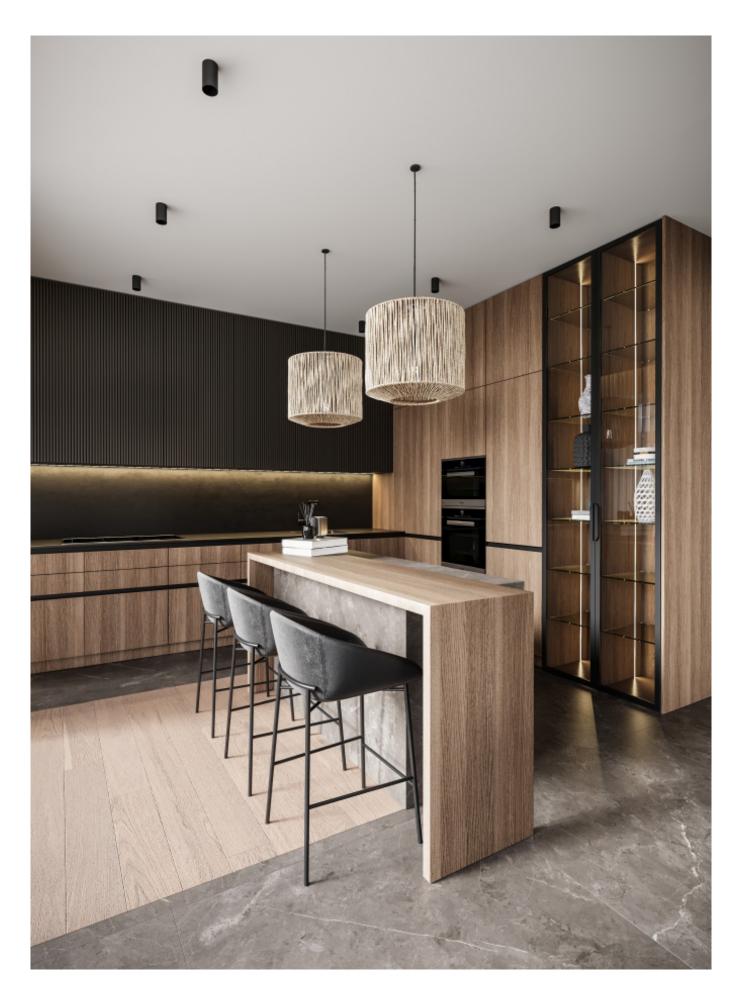

Modern cabinet with island **Material /.** Wood veneer + Sintered stone + Matte lacquer + Melamine **Kitchen type /.** Straight kitchen **5 6 7 8 9 10 11** 