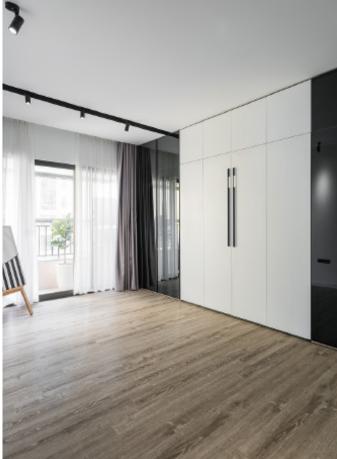

#### ALLURE

MDF with matte lacquer finishes. Material /. Wood veneer + Sintered stone + Matte lacquer Kitchen type /. Straight kitchen 5 6 7 8 9 10 11

MDF with matte lacquer finishes.Material /. Wood veneer + Sintered stone+ Matte lacquer

Kitchen type /. Straight kitchen 5 6 7 8 9 10 11

Handleless Kitchen Cabinet with Island Material /. Wood veneer + Matte lacquer Kitchen type /. Straight kitchen 12 13 14 15 16 17

Handleless Kitchen Cabinet with Island. Material /. Wood veneer + Matte lacquer Kitchen type /. Straight kitchen 12 13 14 15 16 17