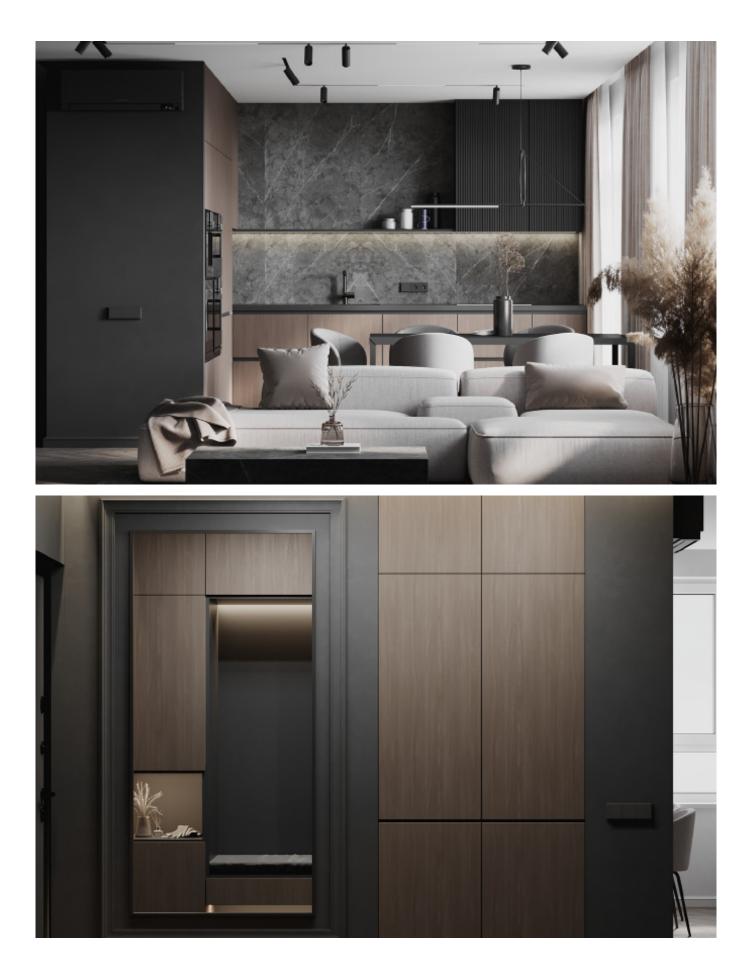

#### ALLURE

MDF with matte lacquer finishes. Material /. Wood veneer + Sintered stone + Matte lacquer Kitchen type /. Straight kitchen 5 6 7 8 9 10 11

MDF with matte lacquer finishes.Material /. Wood veneer + Sintered stone+ Matte lacquer

Kitchen type /. Straight kitchen 5 6 7 8 9 10 11

Handleless Kitchen Cabinet with Island Material /. Wood veneer + Matte lacquer Kitchen type /. Straight kitchen 12 13 14 15 16 17

Handleless Kitchen Cabinet with Island. Material /. Wood veneer + Matte lacquer Kitchen type /. Straight kitchen 12 13 14 15 16 17