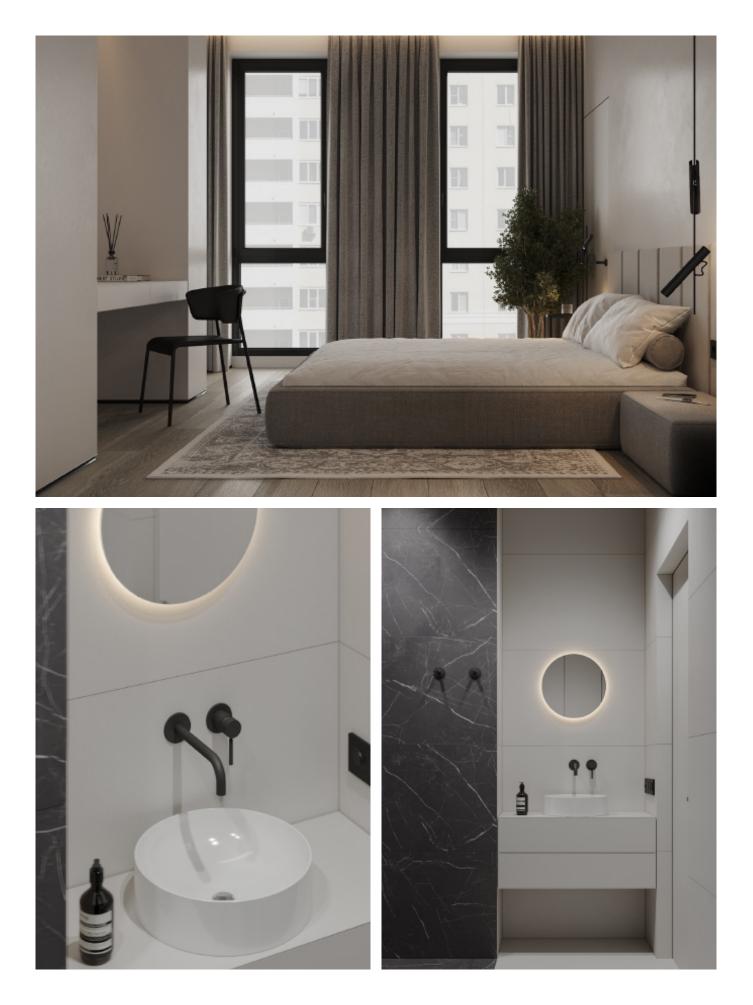

eneer + Grille Kitchen type /. L - shaped Kitchen Cabinet 34 35 36 37 38 39 40 41









lluminated background wall **Material /.** Translucent stone + Wood veneer + Grille Kitchen type /. L - shaped Kitchen Cabinet 34 35 36 37 38 39 40 41











lluminated background wall **Material /.** Translucent stone + Wood veneer + Grille Kitchen type /. L-shaped Kitchen Cabinet 34 35 36 37 38 39 40 41



# **Modern Minimalism**

Seamless, uninterrupted spaces where beauty meets reticence.



Modern cabinet with island **Material /.** Sintered stone + Matte lacquer + Melamine **Kitchen type /.** L - shaped Kitchen Cabinet **43 44 45 46 47** 







Minimalist U-shaped cabinet **Material /.** Sintered stone + Matte lacquer + Melamine Kitchen type /. U - shaped Kitchen Cabinet 43 44 45 46 47







Minimalist U-shaped cabinet **Material /.** Sintered stone + Matte lacquer + Melamine Kitchen type /. U - shaped Kitchen Cabinet 43 44 45 46 47





**Kitchen Cabinet** 

### ALLURE

Low-key L-shaped Kitchen Cabinet **Material /.** Wood veneer + Sintered stone + Matte lacquer + Grille **Kitchen type /.** L - shaped Kitchen Cabinet **48 49 50 51 52 53** 





Low-key L-shaped Kitchen Cabinet **Material /.** Wood veneer + Sintered stone + Matte lacquer + Grille Kitchen type /. L - shaped Kitchen Cabinet 48 49 50 51 52 53





Low-key L-shaped Kitchen Cabinet **Material /.** Wood veneer + Sintered stone + Matte lacquer + Grille Kitchen type /. L - shaped Kitchen Cabinet 48 49 50 51 52 53







Modern country villa **Material /.** Wood veneer + Matte lacquer + Grille **Kitchen type /.** K