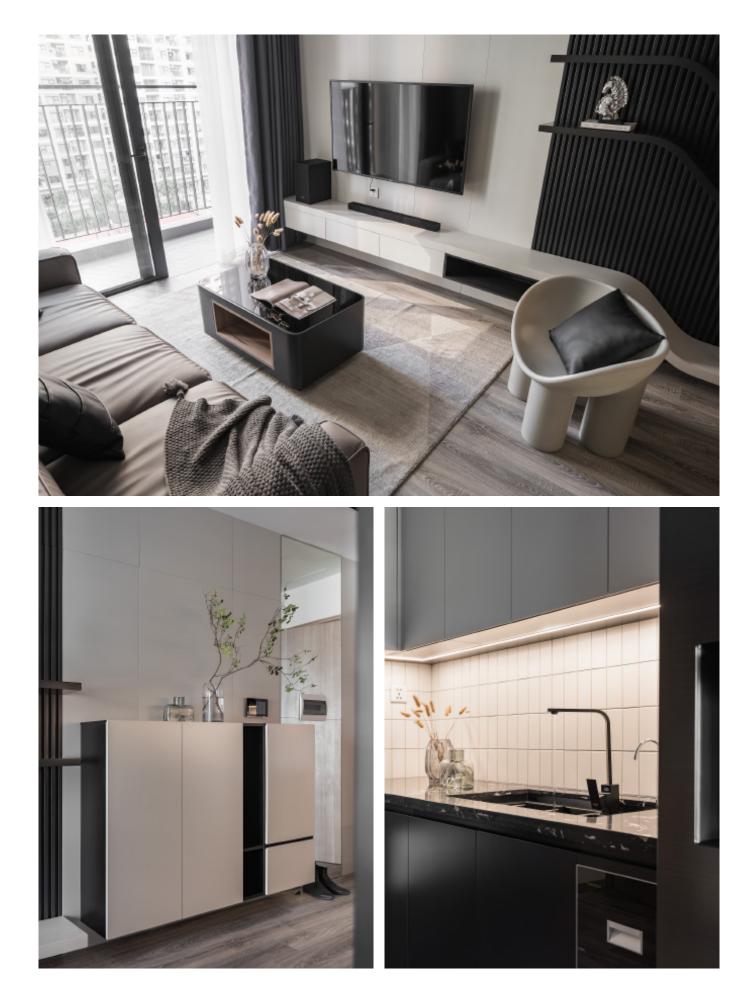

## 74 INSPIRED LIVING

MDF with matte lacquer finishes. Material /. Matte lacquer Kitchen type /. Minimalist Style L-shaped Kitchen Cabinets 72 73 74 75 76 77

Kitchen type /. Minimalist Style L-shaped Kitchen Cabinets 72 73 74 75 76 77

MDF with matte lacquer finishes. **Material /.** Matte lacquer

Minimalist Style L-Shaped Kitchen Cabinets

Minimalist Style L-Shaped Kitchen Cabinets **Material /.** Wood veneer + Melamine + Matte lacquer