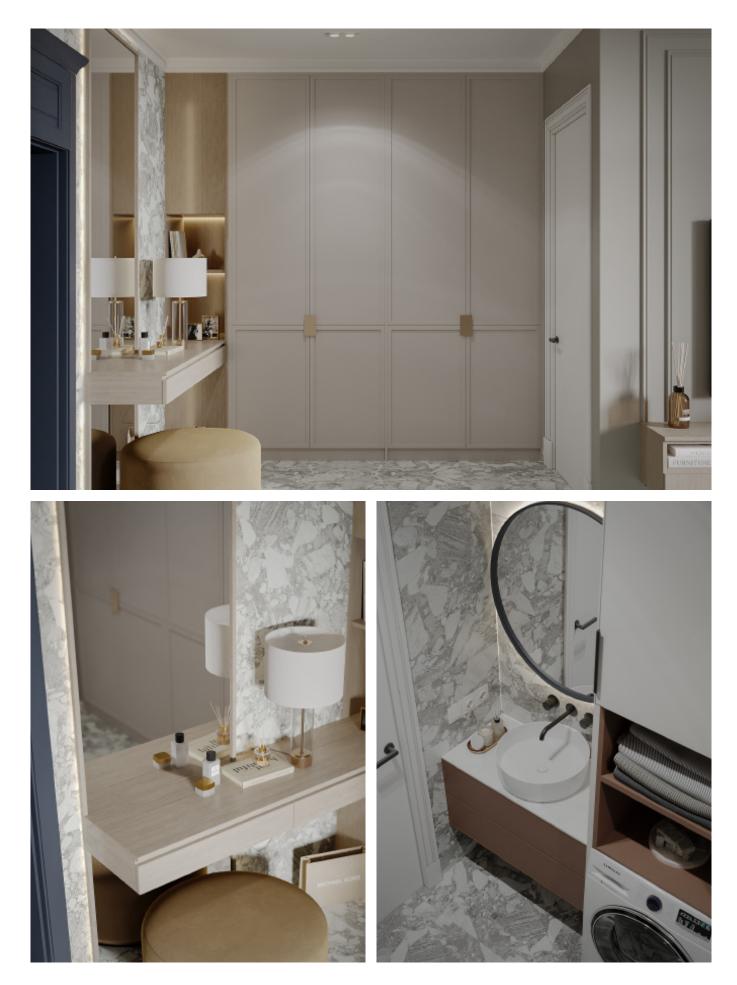

ishes. **Material /.** Matte lacquer

















Minimalist Style L-Shaped Kitchen Cabinets















Minimalist Style L-Shaped Kitchen Cabinets **Material /.** Wood veneer + Melamine + Matte lacquer

Kitchen type /. Kitchen with island 83 84 85 86 87 88













Minimalist Style L-Shaped Kitchen Cabinets **Material /.** Wood veneer + Melamine + Matte lacquer

Kitchen type /. Kitchen with island 83 84 85 86 87 88





## Tenderness to the core.

Delicate. Contemporary. Breathtaking.



MDF with matte lacquer finishes. Material /. MDF + Matte lacquer + Glass + Melamine Kitchen type /. Straight kitchen 89 90 91 92 93









**MDF** with matte lacquer finishes. **Material /.** MDF + Matte lacquer + Glass + Melamine **Kitchen type /.** Straight kitchen **89 90 91 92 93** 







**MDF** with matte lacquer finishes. **Material /.** MDF + Matte lacquer + Glass + Melamine

Kitchen type /. Straight kitchen 89 90 91 92 93















Shaker Style Modern Kitchen Cabinet **Material /.** Solid wood + MDF + Matte lacquer + Glass

Kitchen type /. Kitchen with island 94 95 96 97 98 99 100 101

















Shaker Style Modern Kitchen Cabinet **Material /.** Solid wood + MDF + Matte lacquer + Glass

Kitchen type /. Kitchen with island 94 95 96 97 98 99 100 101





INSPIRED LIVING

## Address

B420,#108 Xingle Road, Shunde district, Foshan, China

Phone : +86 0757-28106526

| Email |  | info@al | lurecabinetry.cn |  |
|-------|--|---------|------------------|--|
|-------|--|---------|------------------|--|

Website : www.allurekitchencabinet.com