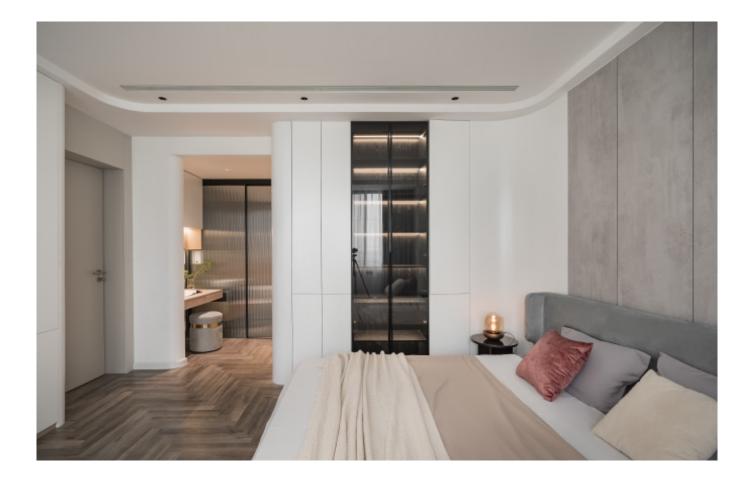

er + Grille + Sintered stone Kitchen type /. Kitchen with island 67 68 69 70 71









Handleless Kitchen Cabinet with Island **Material /.** Wood veneer + Matte lacquer + Grille + Sintered stone Kitchen type /. Kitchen with island 67 68 69 70 71







## 74 INSPIRED LIVING

MDF with matte lacquer finishes. Material /. Matte lacquer Kitchen type /. Minimalist Style L-shaped Kitchen Cabinets 72 73 74 75 76 77











Kitchen type /. Minimalist Style L-shaped Kitchen Cabinets 72 73 74 75 76 77



MDF with matte lacquer finishes. **Material /.** Matte lacquer

















Minimalist Style L-Shaped Kitchen Cabinets















Minimalist Style L-Shaped Kitchen Cabinets **Material /.** Wood veneer + Melamine + Matte lacquer

Kitchen type /. Kitchen with island 83 84 85 86 87 88













Minimalist Style L-Shaped Kitchen Cabinets **Material /.** Wood veneer + Melamine + Matte lacquer

Kitchen type /. Kitchen with island 83 84 85 86 87 88





## Tenderness to the core.

Delicate. Contemporary. Breathtaking.



MDF with matte lacquer finishes. Material /. MDF + Matte lacquer + Glass + Melamine Kitchen type /. Straight kitchen 89 90 91 92 93









**MDF** with matte lacquer finishes. **Material /.** MDF + Matte lacquer + Glass + Melamine **Kitchen type /.** Straight kitchen **89 90 91 92 93** 







**MDF** with matte lacquer finishes. **Material /.** MDF + Matte lacquer + Glass + Melamine

Kitchen type /. Straight kitchen 89 90 91 92 93















Shaker Style Modern Kitchen Cabinet **Material /.** Solid wood + MDF + Matte lacquer + Glass

Kitchen type /.