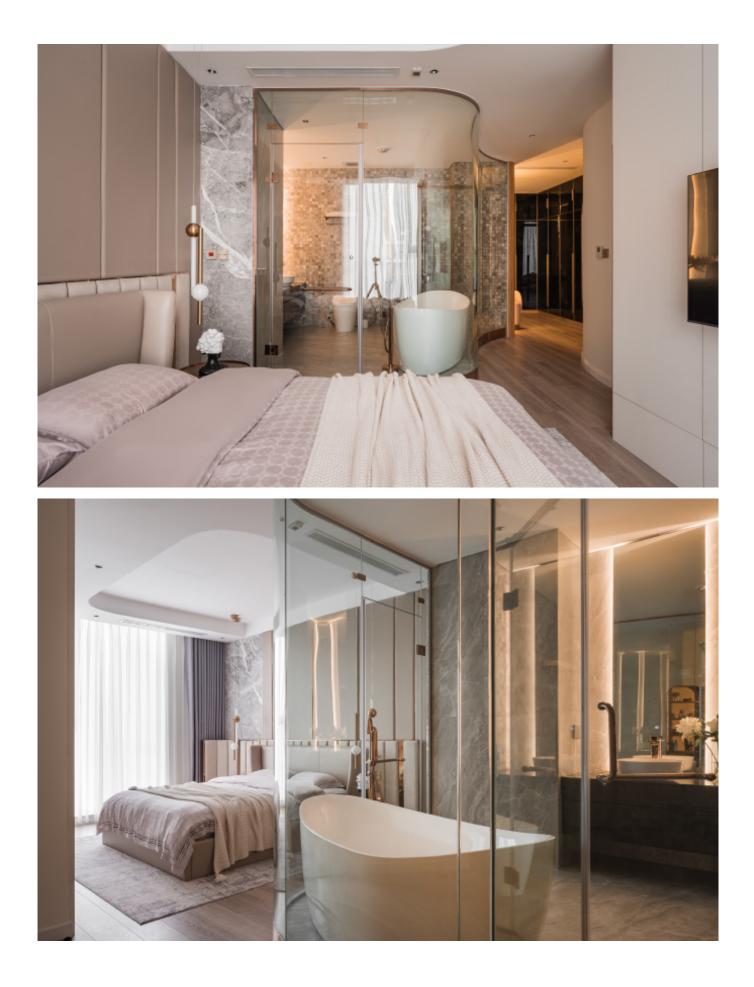

Modern simple baking paint cabinet **Material /.** Sintered stone + Matte lacquer + Glass Kitchen type /. Straight kitchen 27 28 29 30 31 32 33







Q.

0







Modern simple baking paint cabinet **Material /.** Sintered stone + Matte lacquer + Glass Kitchen type /. Straight kitchen 27 28 29 30 31 32 33











Modern simple baking paint cabinet **Material /.** Sintered stone + Matte lacquer + Glass Kitchen type /. Straight kitchen 27 28 29 30 31 32 33







## Unique taste.



lluminated background wall Material /. Translucent stone + Wood veneer + Grille Kitchen type /. L - shaped Kitchen Cabinet 34 35 36 37 38 39 40 41









lluminated background wall **Material /.** Translucent stone + Wood veneer + Grille Kitchen type /. L - shaped Kitchen Cabinet 34 35 36 37 38 39 40 41











lluminated background wall **Material /.** Translucent stone + Wood veneer + Grille Kitchen type /. L-shaped Kitchen Cabinet 34 35 36 37 38 39 40 41



# **Modern Minimalism**

Seamless, uninterrupted spaces where beauty meets reticence.



Modern cabinet with island **Material /.** Sintered stone + Matte lacquer + Melamine **Kitchen type /.** L - shaped Kitchen Cabinet **43 44 45 46 47** 







Minimalist U-shaped cabinet **Material /.** Sintered stone + Matte lacquer + Melamine Kitchen type /. U - shaped Kitchen Cabinet 43 44 45 46 47







Minimalist U-shaped cabinet **Material /.** Sintered stone + Matte lacquer + Melamine Kitchen type /. U - shaped Kitchen Cabinet 43 44 45 46 47





**Kitchen Cabinet** 

### ALLURE

Low-key L-shaped Kitchen Cabinet **Material /.** Wood vene