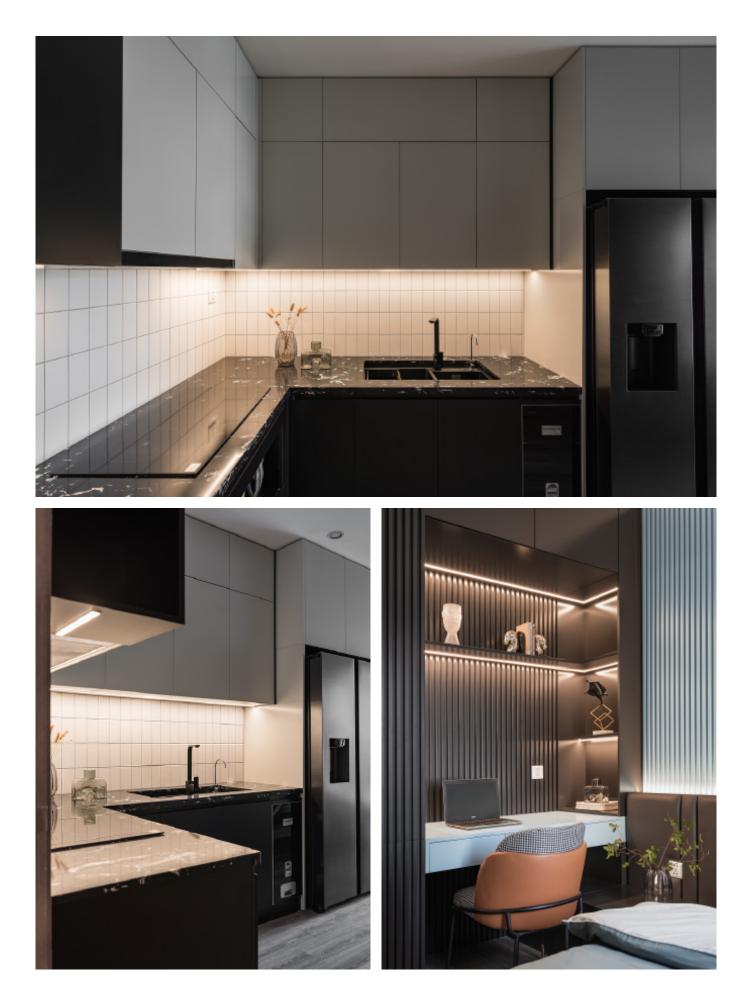

MDF with matte lacquer finishes. **Material /.** Matte lacquer

Minimalist Style L-Shaped Kitchen Cabinets

Minimalist Style L-Shaped Kitchen Cabinets **Material /.** Wood veneer + Melamine + Matte lacquer

Kitchen type /. Kitchen with island 83 84 85 86 87 88

Minimalist Style L-Shaped Kitchen Cabinets **Material /.** Wood veneer + Melamine + Matte lacquer

Kitchen type /. Kitchen with island 83 84 85 86 87 88