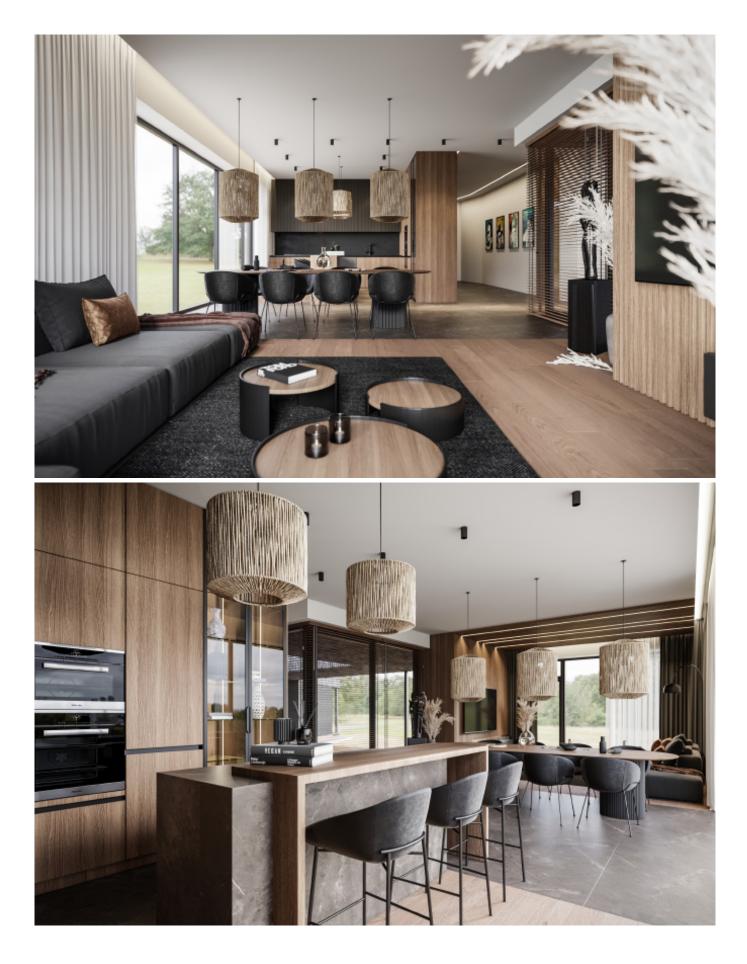

Modern cabinet with island **Material /.** Wood veneer + Sintered stone + Matte lacquer + Melamine **Kitchen type /.** Straight kitchen **5 6 7 8 9 10 11** 