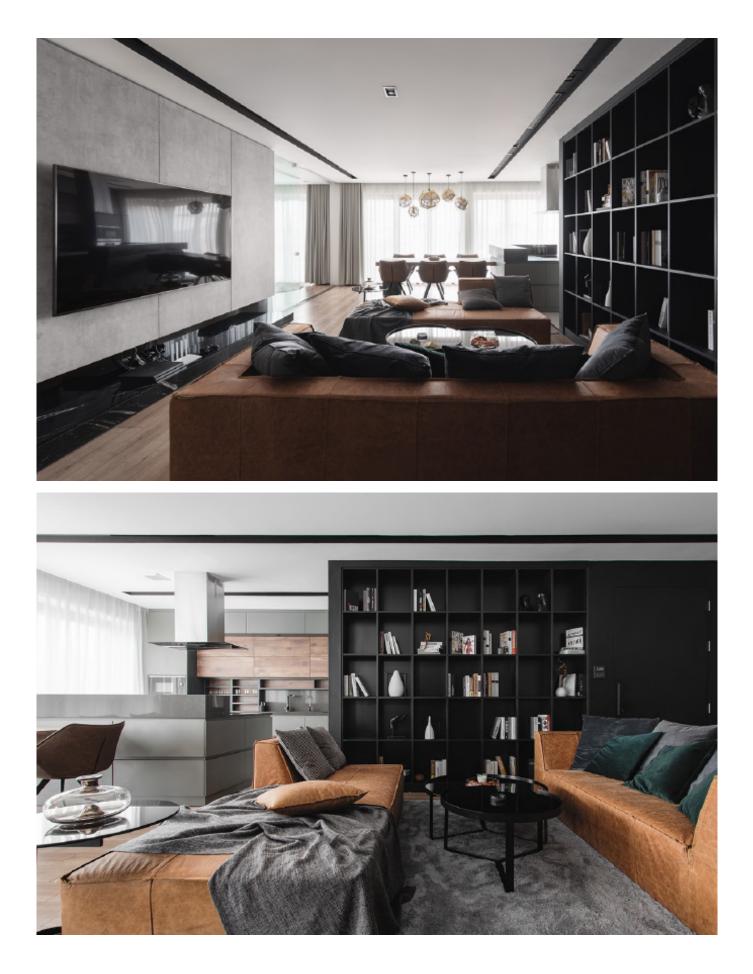

#### ALLURE

MDF with matte lacquer finishes. Material /. Wood veneer + Sintered stone + Matte lacquer Kitchen type /. Straight kitchen 5 6 7 8 9 10 11

MDF with matte lacquer finishes.Material /. Wood veneer + Sintered stone+ Matte lacquer

Kitchen type /. Straight kitchen 5 6 7 8 9 10 11

Handleless Kitchen Cabinet with Island Material /. Wood veneer + Matte lacquer Kitchen type /. Straight kitchen 12 13 14 15 16 17

Handleless Kitchen Cabinet with Island. Material /. Wood veneer + Matte lacquer Kitchen type /. Straight kitchen 12 13 14 15 16 17

Modern cabinet with island **Material /.** Wood veneer + Sintered stone + Matte lacquer + Melamine **Kitchen type /.** Straight kitchen **5 6 7 8 9 10 11** 