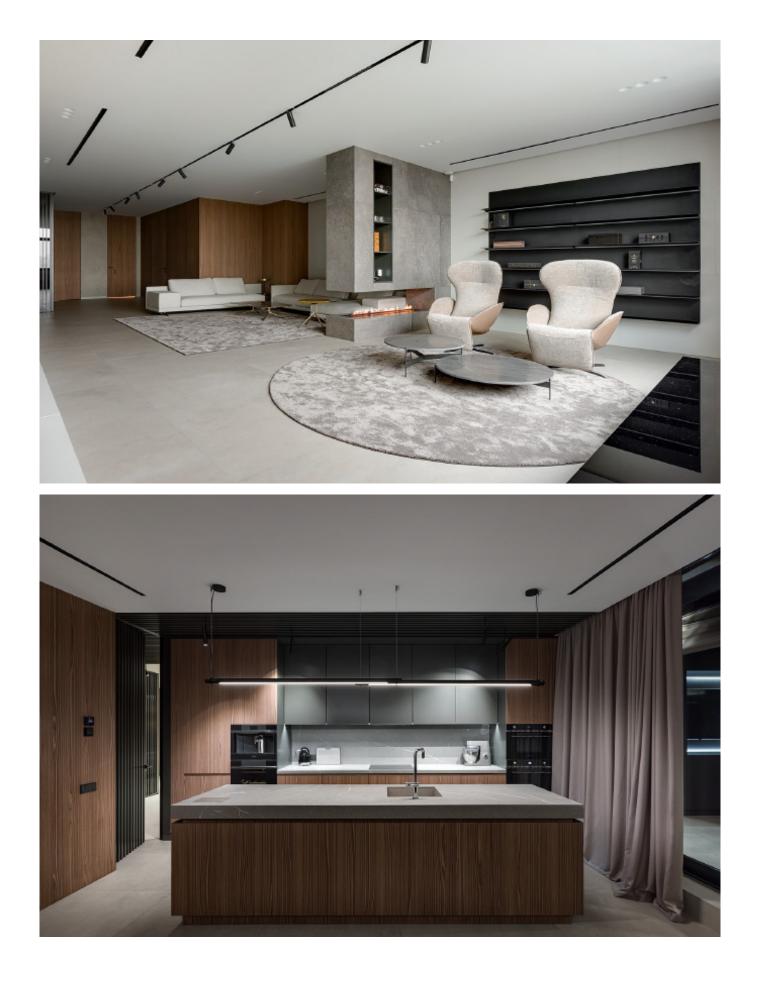

#### ALLURE

MDF with matte lacquer finishes. Material /. Wood veneer + Sintered stone + Matte lacquer Kitchen type /. Straight kitchen 5 6 7 8 9 10 11

MDF with matte lacquer finishes.Material /. Wood veneer + Sintered stone+ Matte lacquer

Kitchen type /. Straight kitchen 5 6 7 8 9 10 11

Handleless Kitchen Cabinet with Island Material /. Wood veneer + Matte lacquer Kitchen type /. Straight kitchen 12 13 14 15 16 17

Handleless Kitchen Cabinet with Island. Material /. Wood veneer + Matte lacquer Kitchen type /. Straight kitchen 12 13 14 15 16 17

Modern cabinet with island **Material /.** Wood veneer + Sintered stone + Matte lacquer + Melamine **Kitchen type /.** Straight kitchen **5 6 7 8 9 10 11** 