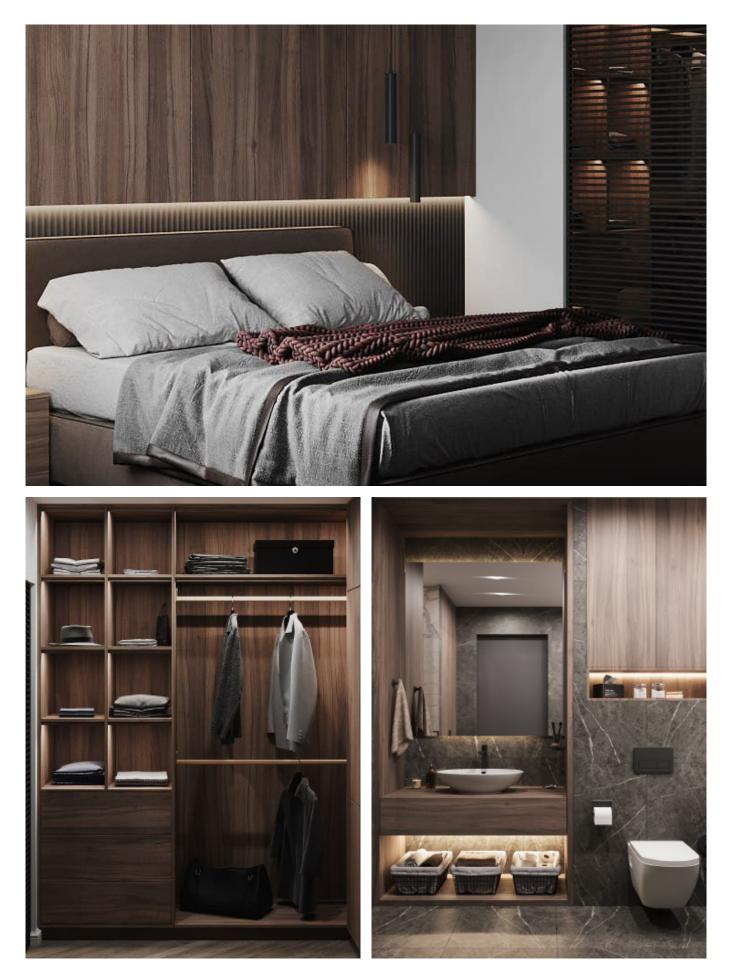

## Tenderness to the core.

Delicate. Contemporary. Breathtaking.

MDF with matte lacquer finishes. Material /. MDF + Matte lacquer + Glass + Melamine Kitchen type /. Straight kitchen 89 90 91 92 93

**MDF** with matte lacquer finishes. **Material /.** MDF + Matte lacquer + Glass + Melamine **Kitchen type /.** Straight kitchen **89 90 91 92 93** 

**MDF** with matte lacquer finishes. **Material /.** MDF + Matte lacquer + Glass + Melamine

Kitchen type /. Straight kitchen 89 90 91 92 93

Shaker Style Modern Kitchen Cabinet **Material /.** Solid wood + MDF + Matte lacquer + Glass