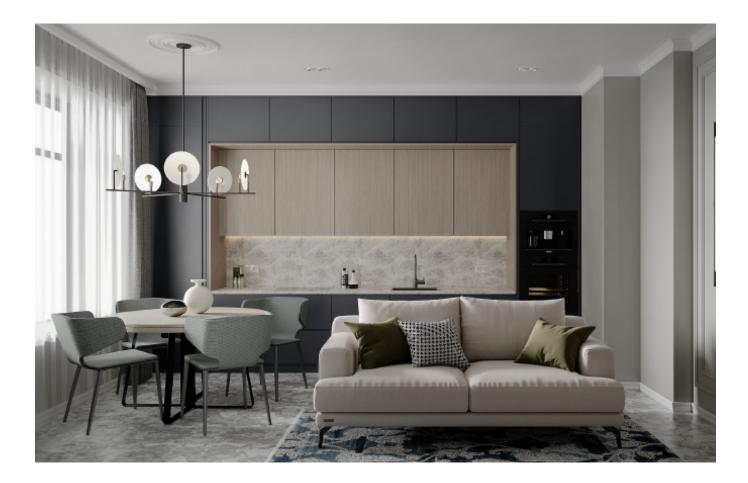

Modern cabinet with island **Material /.** Wood veneer + Sintered stone + Matte lacquer + Melamine **Kitchen type /.** Straight kitchen **5 6 7 8 9 10 11** 

#### High-End.Handleless.Timeless.

Modern cabinet with island **Material /.** Wood veneer + Sintered stone + Matte lacquer + Melamine **Kitchen type /.** Straight kitchen 22 23 24 25 26

Modern simple baking paint cabinet **Material /.** Sintered stone + Matte lacquer + Glass Kitchen type /. Straight kitchen 27 28 29 30 31 32 33