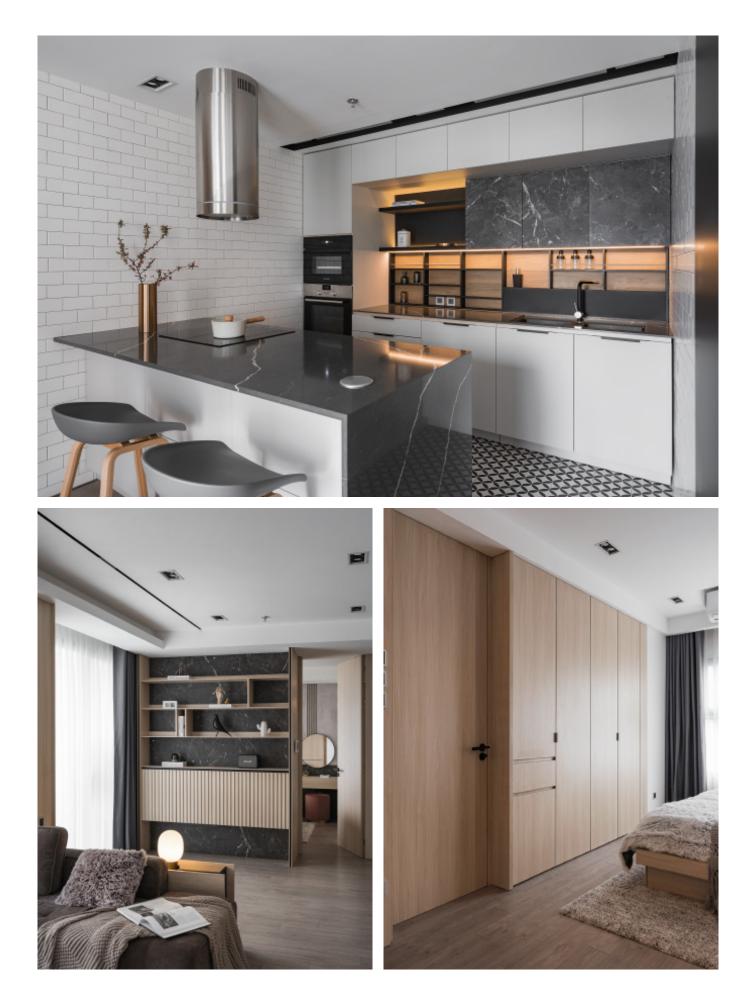

#### ALLURE

MDF with matte lacquer finishes. Material /. Wood veneer + Sintered stone + Matte lacquer Kitchen type /. Straight kitchen 5 6 7 8 9 10 11

MDF with matte lacquer finishes.Material /. Wood veneer + Sintered stone+ Matte lacquer

Kitchen type /. Straight kitchen 5 6 7 8 9 10 11

Handleless Kitchen Cabinet with Island Material /. Wood veneer + Matte lacquer Kitchen type /. Straight kitchen 12 13 14 15 16 17

Handleless Kitchen Cabinet with Island. Material /. Wood veneer + Matte lacquer Kitchen type /. Straight kitchen 12 13 14 15 16 17

Modern cabinet with island **Material /.** Wood veneer + Sintered stone + Matte lacquer + Melamine **Kitchen type /.** Straight kitchen **5 6 7 8 9 10 11** 