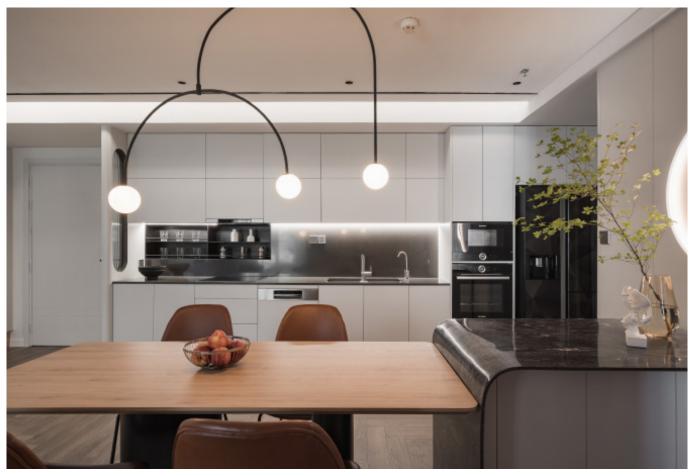

## 74 INSPIRED LIVING

MDF with matte lacquer finishes. Material /. Matte lacquer Kitchen type /. Minimalist Style L-shaped Kitchen Cabinets 72 73 74 75 76 77

Kitchen type /. Minimalist Style L-shaped Kitchen Cabinets 72 73 74 75 76 77

MDF with matte lacquer finishes. **Material /.** Matte lacquer

Minimalist Style L-Shaped Kitchen Cabinets

Minimalist Style L-Shaped Kitchen Cabinets **Material /.** Wood veneer + Melamine + Matte lacquer