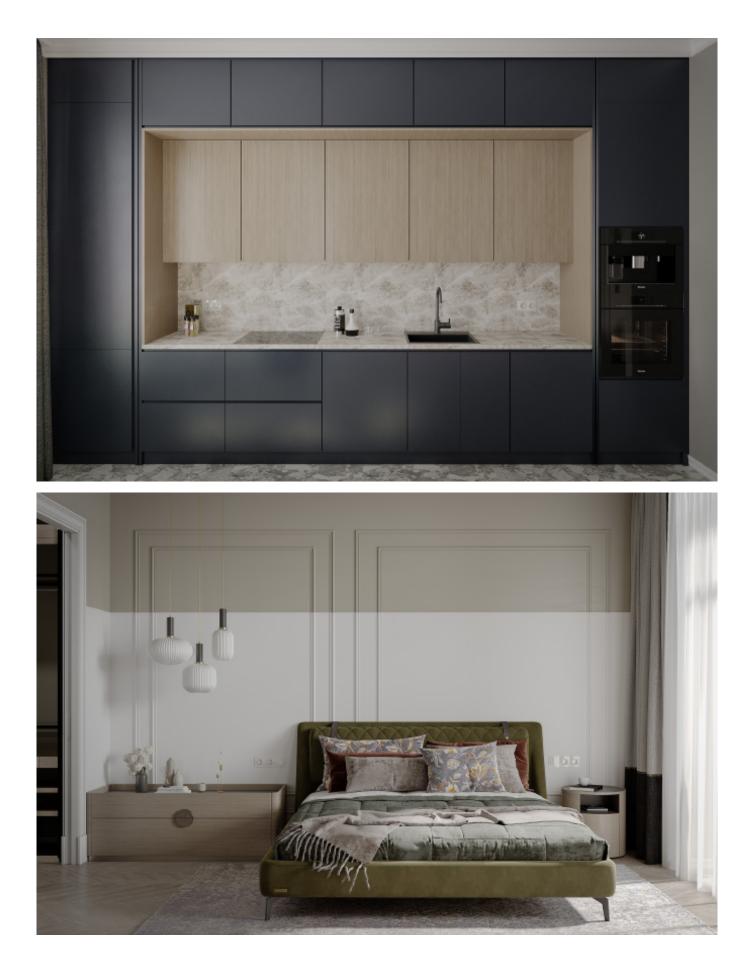

Modern cabinet with island **Material /.** Wood veneer + Sintered stone + Matte lacquer + Melamine **Kitchen type /.** Straight kitchen **5 6 7 8 9 10 11** 

#### High-End.Handleless.Timeless.

Modern cabinet with island **Material /.** Wood veneer + Sintered stone + Matte lacquer + Melamine **Kitchen type /.** Straight kitchen 22 23 24 25 26

Modern simple baking paint cabinet **Material /.** Sintered stone + Matte lacquer + Glass Kitchen type /. Straight kitchen 27 28 29 30 31 32 33