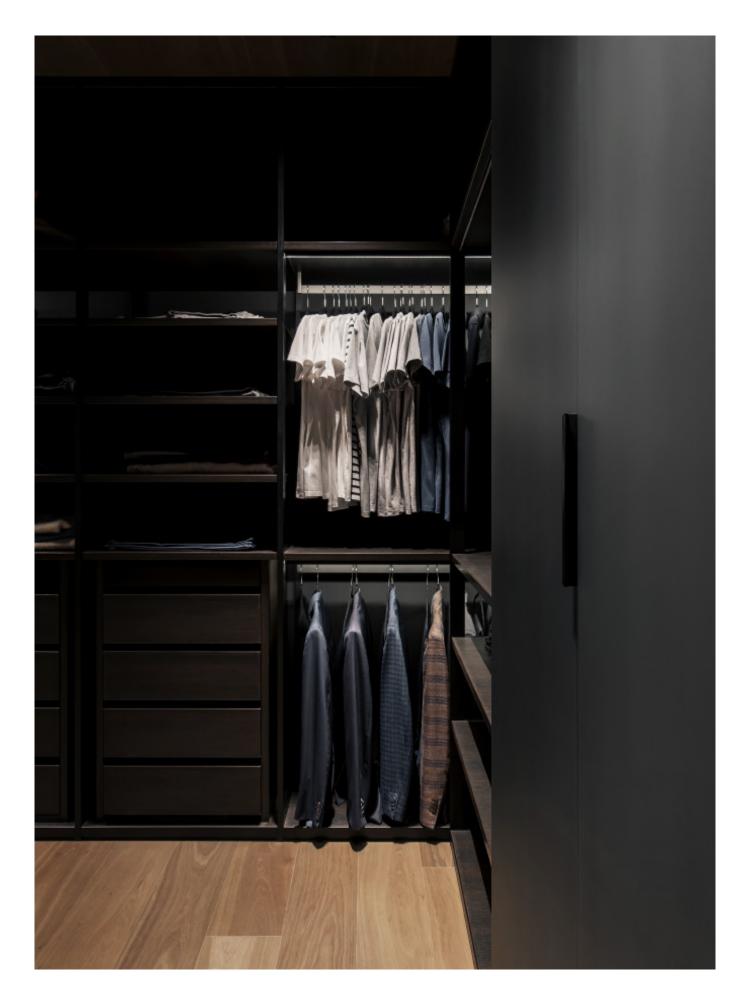

ship.







#### 8 INSPIRED LIVING

#### ALLURE

MDF with matte lacquer finishes. Material /. Wood veneer + Sintered stone + Matte lacquer Kitchen type /. Straight kitchen 5 6 7 8 9 10 11





MDF with matte lacquer finishes.Material /. Wood veneer + Sintered stone+ Matte lacquer

Kitchen type /. Straight kitchen 5 6 7 8 9 10 11









Handleless Kitchen Cabinet with Island Material /. Wood veneer + Matte lacquer Kitchen type /. Straight kitchen 12 13 14 15 16 17













Handleless Kitchen Cabinet with Island. Material /. Wood veneer + Matte lacquer Kitchen type /. Straight kitchen 12 13 14 15 16 17























Modern cabinet with island **Material /.** Wood veneer + Sintered stone + Matte lacquer + Melamine **Kitchen type /.** Straight kitchen **5 6 7 8 9 10 11** 









# Luxury without the guilt.

#### High-End.Handleless.Timeless.



Modern cabinet with island **Material /.** Wood veneer + Sintered stone + Matte lacquer + Melamine **Kitchen type /.** Straight kitchen 22 23 24 25 26





















Modern simple baking paint cabinet **Material /.** Sintered stone + Matte lacquer + Glass Kitchen type /. Straight kitchen 27 28 29 30 31 32 33







Q.

0







Modern simple baking paint cabinet **Material /.** Sintered stone + Matte lacquer + Glass Kitchen type /. Straight kitchen 27 28 29 30 31 32 33











Modern simple baking paint cabinet **Material /.** Sintered stone + Matte lacquer + Glass Kitchen type /. Straight kitchen 27 28 29 30 31 32 33







## Unique taste.



lluminated background wall Material /. Translucent stone + Wood ven