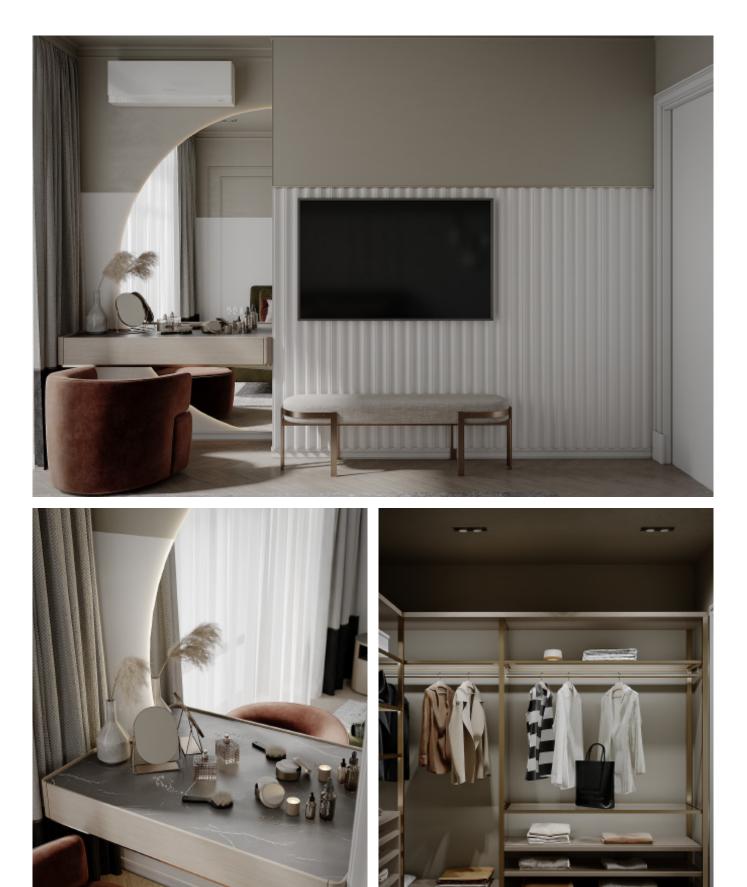

inishes. **Material /.** Matte lacquer

















Minimalist Style L-Shaped Kitchen Cabinets















Minimalist Style L-Shaped Kitchen Cabinets **Material /.** Wood veneer + Melamine + Matte lacquer

Kitchen type /. Kitchen with island 83 84 85 86 87 88













Minimalist Style L-Shaped Kitchen Cabinets **Material /.** Wood veneer + Melamine + Matte lacquer

Kitchen type /. Kitchen with island 83 84 85 86 87 88





## Tenderness to the core.

Delicate. Contemporary. Breathtaking.



MDF with matte lacquer finishes. Material /. MDF + Matte lacquer + Glass + Melamine Kitchen type /. Straight kitchen 89 90 91 92 93









**MDF** with matte lacquer finishes. **Material /.** MDF + Matte lacquer + Glass + Melamine **Kitchen type /.** Straight kitchen **89 90 91 92 93** 







**MDF** with matte lacquer finishes. **Material /.** MDF + Matte lacquer + Glass + Melamine

Kitchen type /. Straight kitchen 89 90 91 92 93















Shaker Style Modern Kitchen Cabinet **Material /.** Solid wood + MDF + Matte lacquer + Glass

Kitchen type /. Kitchen with island 94 95 96 97 98 99 100 101

















Shaker Style Modern Kitchen Cabinet **Material /.** Solid wood + MDF + Matte lacquer + Glass

Kitchen type /. Kitchen with island 94 95 96 97 98 99 100 101





INSPIRED LIVING

## Address

B420,#108 Xingle Road, Shunde district, Foshan, China

Phone : +86 0757-28106526

| Email |  | info@al | lurecabinetry.cn |  |
|-------|--|---------|------------------|--|
|-------|--|---------|------------------|--|

Website : www.allurekitchencabinet.com