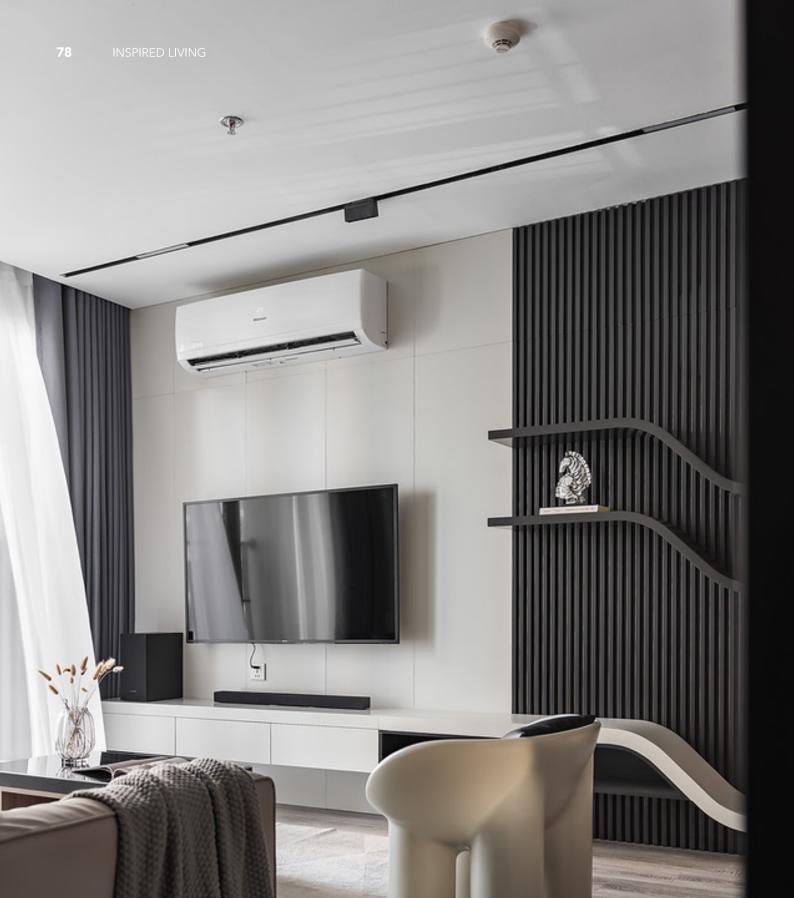

## 74 INSPIRED LIVING

MDF with matte lacquer finishes. Material /. Matte lacquer Kitchen type /. Minimalist Style L-shaped Kitchen Cabinets 72 73 74 75 76 77

Kitchen type /. Minimalist Style L-shaped Kitchen Cabinets 72 73 74 75 76 77

MDF with matte lacquer finishes. **Material /.** Matte lacquer

Minimalist Style L-Shaped Kitchen Cabinets

Minimalist Style L-Shaped Kitchen Cabinets **Material /.** Wood veneer + Melamine + Matte lacquer