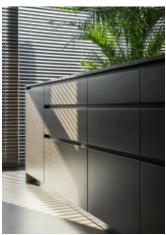

#### ALLURE

MDF with matte lacquer finishes. Material /. Wood veneer + Sintered stone + Matte lacquer Kitchen type /. Straight kitchen 5 6 7 8 9 10 11

MDF with matte lacquer finishes.Material /. Wood veneer + Sintered stone+ Matte lacquer

Kitchen type /. Straight kitchen 5 6 7 8 9 10 11

Handleless Kitchen Cabinet with Island Material /. Wood veneer + Matte lacquer Kitchen type /. Straight kitchen 12 13 14 15 16 17

Handleless Kitchen Cabinet with Island. Material /. Wood veneer + Matte lacquer Kitchen type /. Straight kitchen 12 13 14 15 16 17