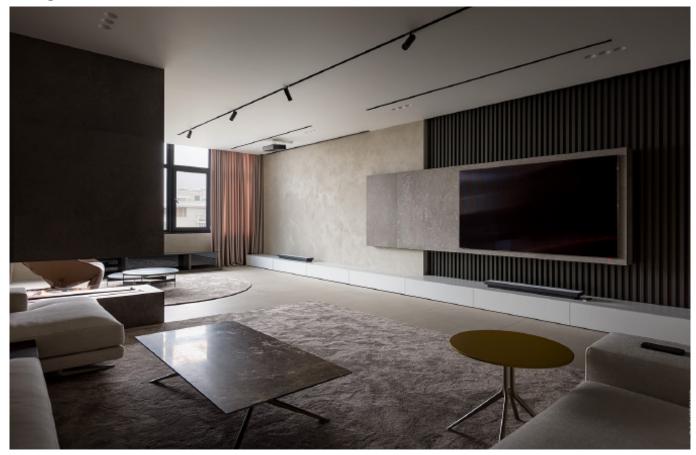

erial /.** Wood veneer + Sintered stone + Matte lacquer + Grille Kitchen type /. L - shaped Kitchen Cabinet 48 49 50 51 52 53





Low-key L-shaped Kitchen Cabinet **Material /.** Wood veneer + Sintered stone + Matte lacquer + Grille Kitchen type /. L - shaped Kitchen Cabinet 48 49 50 51 52 53







Modern country villa **Material /.** Wood veneer + Matte lacquer + Grille **Kitchen type /.** Kitchen with island **54 55 56 57 58 59 60** 









Modern country villa **Material /.** Wood veneer + Matte lacquer + Grille Kitchen type /. Kitchen with island 54 55 56 57 58 59 60







Modern country villa **Material /.** Wood veneer + Matte lacquer + Grille Kitchen type /. Kitchen with island 54 55 56 57 58 59 60





# Contemporary Edge

Integrate modern seamless with traditional elements.



Terrace Apartments **Material /.** Wood veneer + Sintered stone + Matte lacquer + Grille + Quarts Stone **Kitchen type /.** Kitchen with island 61 62 63 64 65 66









Terrace Apartments **Material /.** Wood veneer + Sintered stone + Matte lacquer + Grille + Quarts Stone **Kitchen type /.** Kitchen with island **61 62 63 64 65 66** 









ALLURE Terrace Apartments Material /. Wood ve

**Material /.** Wood veneer + Sintered stone + Matte lacquer + Grille + Quarts Stone **Kitchen type /.** Kitchen with island **61 62 63 64 65 66** 













Handleless Kitchen Cabinet with Island **Material /.** Wood veneer + Matte lacquer + Grille + Sintered stone Kitchen type /. Kitchen with island 67 68 69 70 71









Handleless Kitchen Cabinet with Island **Material /.** Wood veneer + Matte