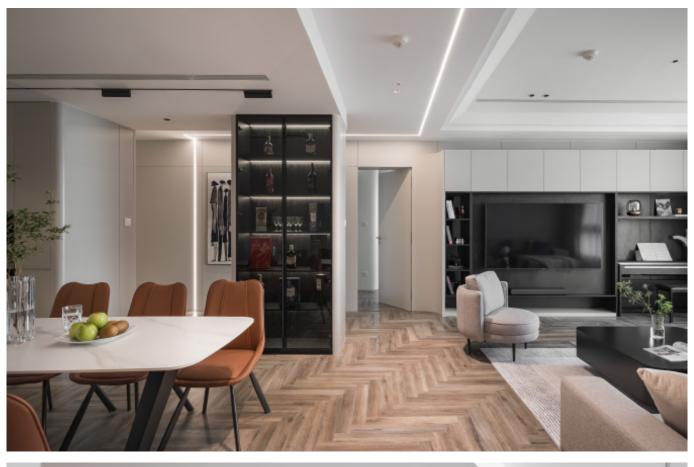

rts Stone **Kitchen type /.** Kitchen with island **61 62 63 64 65 66** 













Handleless Kitchen Cabinet with Island **Material /.** Wood veneer + Matte lacquer + Grille + Sintered stone Kitchen type /. Kitchen with island 67 68 69 70 71









Handleless Kitchen Cabinet with Island **Material /.** Wood veneer + Matte lacquer + Grille + Sintered stone Kitchen type /. Kitchen with island 67 68 69 70 71







## 74 INSPIRED LIVING

MDF with matte lacquer finishes. Material /. Matte lacquer Kitchen type /. Minimalist Style L-shaped Kitchen Cabinets 72 73 74 75 76 77











Kitchen type /. Minimalist Style L-shaped Kitchen Cabinets 72 73 74 75 76 77



MDF with matte lacquer finishes. **Material /.** Matte lacquer

















Minimalist Style L-Shaped Kitchen Cabinets















Minimalist Style L-Shaped Kitchen Cabinets **Material /.** Wood veneer + Melamine + Matte lacquer

Kitchen type /. Kitchen with island 83 84 85 86 87 88













Minimalist Style L-Shaped Kitchen Cabinets **Material /.** Wood veneer + Melamine + Matte lacquer

Kitchen type /. Kitchen with island 83 84 85 86 87 88





## Tenderness to the core.

Delicate. Contemporary. Breathtaking.



MDF with matte lacquer finishes. Material /. MDF + Matte lacquer + Glass + Melamine Kitchen type /. Straight kitchen 89 90 91 92 93









**MDF** with matte lacquer finishes. **Material /.** MDF + Matte lacquer + Glass + Melamine **Kitchen type /.** Straight kitchen **89 90 91 92 93** 







**MDF** with matte lacquer finishes. **Material /.** MDF + Matte lacquer + Glass + Melamine

Kitchen