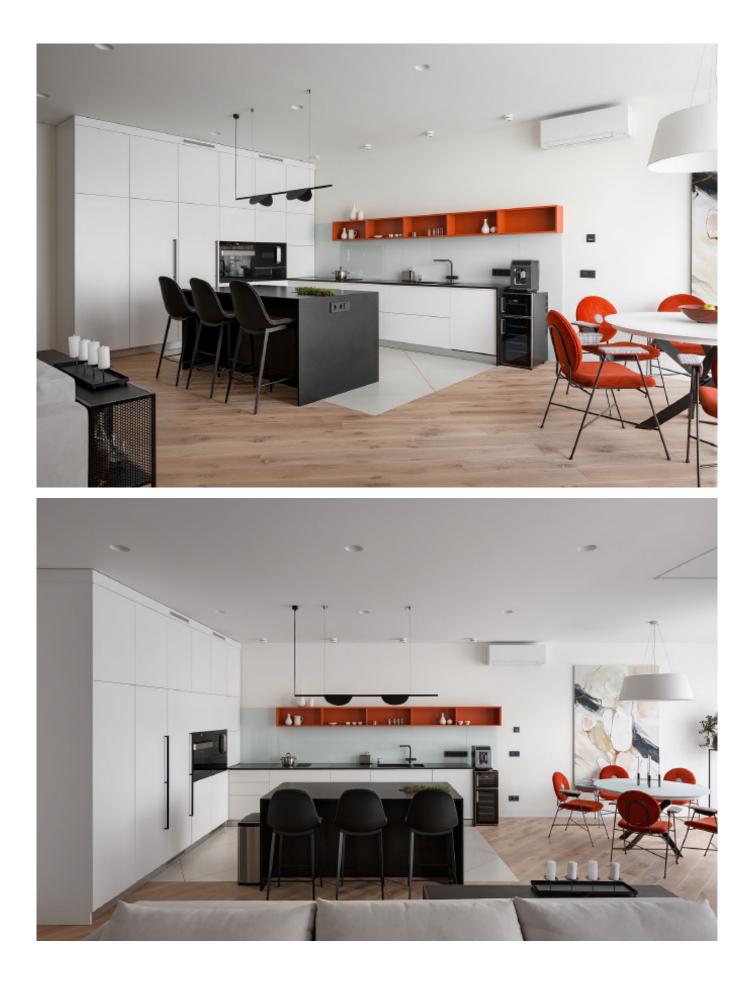

#### ALLURE

MDF with matte lacquer finishes. Material /. Wood veneer + Sintered stone + Matte lacquer Kitchen type /. Straight kitchen 5 6 7 8 9 10 11

MDF with matte lacquer finishes.Material /. Wood veneer + Sintered stone+ Matte lacquer

Kitchen type /. Straight kitchen 5 6 7 8 9 10 11

Handleless Kitchen Cabinet with Island Material /. Wood veneer + Matte lacquer Kitchen type /. Straight kitchen 12 13 14 15 16 17

Handleless Kitchen Cabinet with Island. Material /. Wood veneer + Matte lacquer Kitchen type /. Straight kitchen 12 13 14 15 16 17

Modern cabinet with island **Material /.** Wood veneer + Sintered stone + Matte lacquer + Melamine **Kitchen type /.** Straight kitchen **5 6 7 8 9 10 11** 