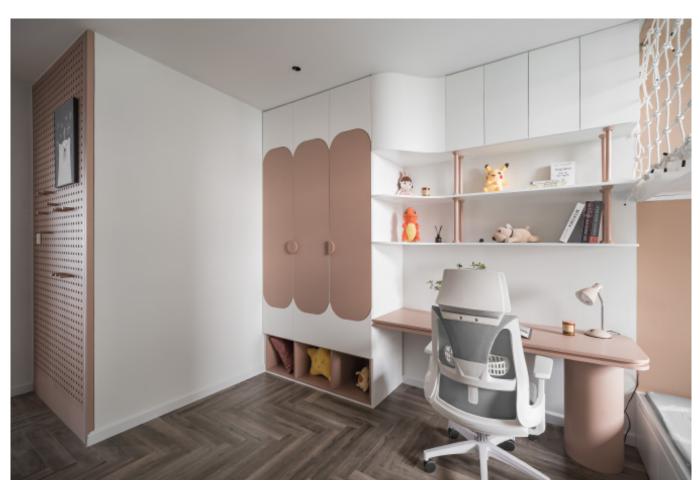

## 74 INSPIRED LIVING

MDF with matte lacquer finishes. Material /. Matte lacquer Kitchen type /. Minimalist Style L-shaped Kitchen Cabinets 72 73 74 75 76 77

Kitchen type /. Minimalist Style L-shaped Kitchen Cabinets 72 73 74 75 76 77

MDF with matte lacquer finishes. **Material /.** Matte lacquer

Minimalist Style L-Shaped Kitchen Cabinets

Minimalist Style L-Shaped Kitchen Cabinets **Material /.** Wood veneer + Melamine + Matte lacquer