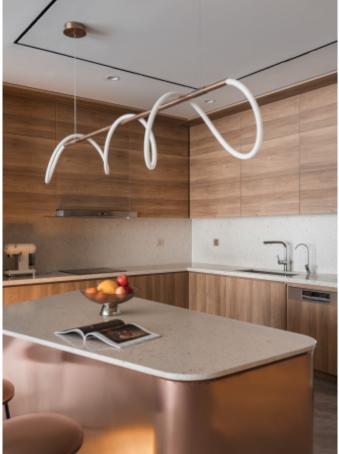

Modern cabinet with island **Material /.** Wood veneer + Sintered stone + Matte lacquer + Melamine **Kitchen type /.** Straight kitchen **5 6 7 8 9 10 11** 