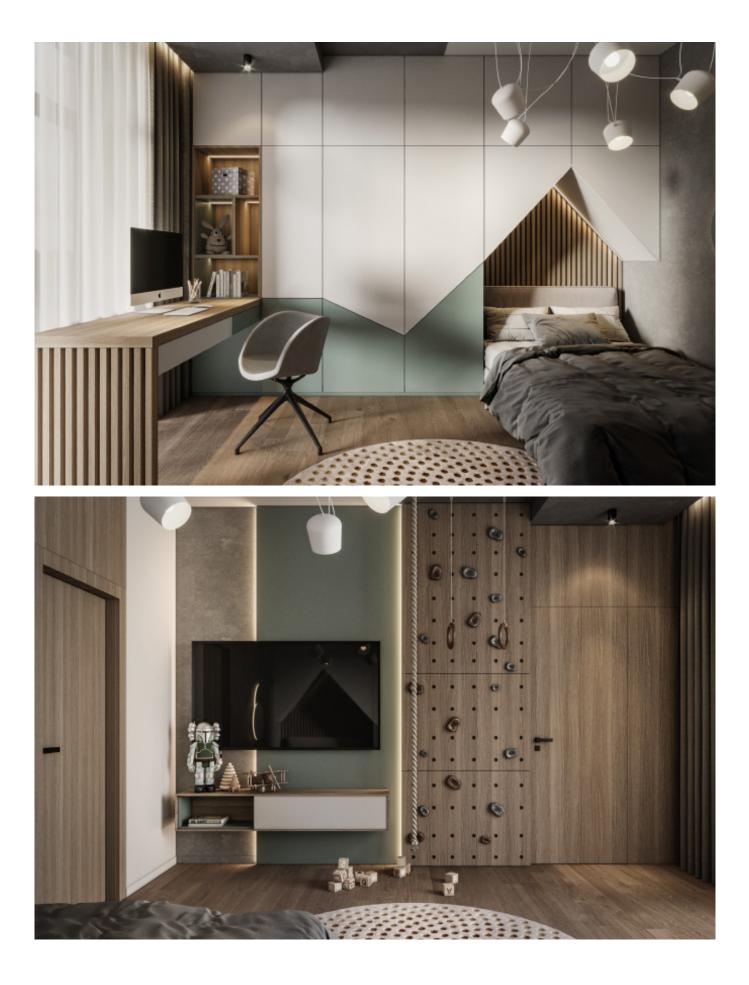

-key L-shaped Kitchen Cabinet **Material /.** Wood veneer + Sintered stone + Matte lacquer + Grille **Kitchen type /.** L - shaped Kitchen Cabinet **48 49 50 51 52 53** 





Low-key L-shaped Kitchen Cabinet **Material /.** Wood veneer + Sintered stone + Matte lacquer + Grille Kitchen type /. L - shaped Kitchen Cabinet 48 49 50 51 52 53





Low-key L-shaped Kitchen Cabinet **Material /.** Wood veneer + Sintered stone + Matte lacquer + Grille Kitchen type /. L - shaped Kitchen Cabinet 48 49 50 51 52 53







Modern country villa **Material /.** Wood veneer + Matte lacquer + Grille **Kitchen type /.** Kitchen with island **54 55 56 57 58 59 60** 









Modern country villa **Material /.** Wood veneer + Matte lacquer + Grille Kitchen type /. Kitchen with island 54 55 56 57 58 59 60







Modern country villa **Material /.** Wood veneer + Matte lacquer + Grille Kitchen type /. Kitchen with island 54 55 56 57 58 59 60





# Contemporary Edge

Integrate modern seamless with traditional elements.



Terrace Apartments **Material /.** Wood veneer + Sintered stone + Matte lacquer + Grille + Quarts Stone **Kitchen type /.** Kitchen with island 61 62 63 64 65 66









Terrace Apartments **Material /.** Wood veneer + Sintered stone + Matte lacquer + Grille + Quarts Stone **Kitchen type /.** Kitchen with island **61 62 63 64 65 66** 









ALLURE Terrace Apartments Material /. Wood ve

**Material /.** Wood veneer + Sintered stone + Matte lacquer + Grille + Quarts Stone **Kitchen type /.** Kitchen with island **61 62 63 64 65 66** 













Handleless Kitchen Cabinet wit