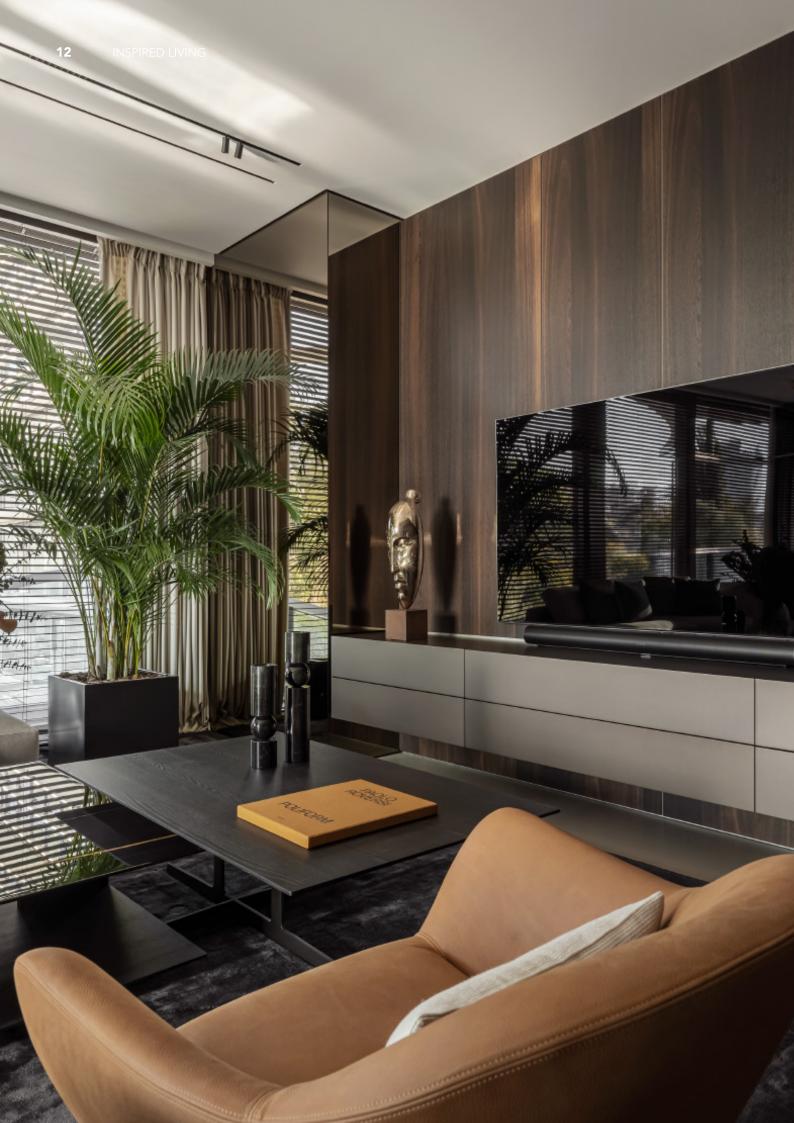

# Contemporary Edge

Integrate modern seamless with traditional elements.

Terrace Apartments **Material /.** Wood veneer + Sintered stone + Matte lacquer + Grille + Quarts Stone **Kitchen type /.** Kitchen with island 61 62 63 64 65 66

Terrace Apartments **Material /.** Wood veneer + Sintered stone + Matte lacquer + Grille + Quarts Stone **Kitchen type /.** Kitchen with island **61 62 63 64 65 66** 

ALLURE Terrace Apartments Material /. Wood ve

**Material /.** Wood veneer + Sintered stone + Matte lacquer + Grille + Quarts Stone **Kitchen type /.** Kitchen with island **61 62 63 64 65 66** 

Handleless Kitchen Cabinet with Island **Material /.** Wood veneer + Matte lacquer + Grille + Sintered stone Kitchen type /. Kitchen with island 67 68 69 70 71