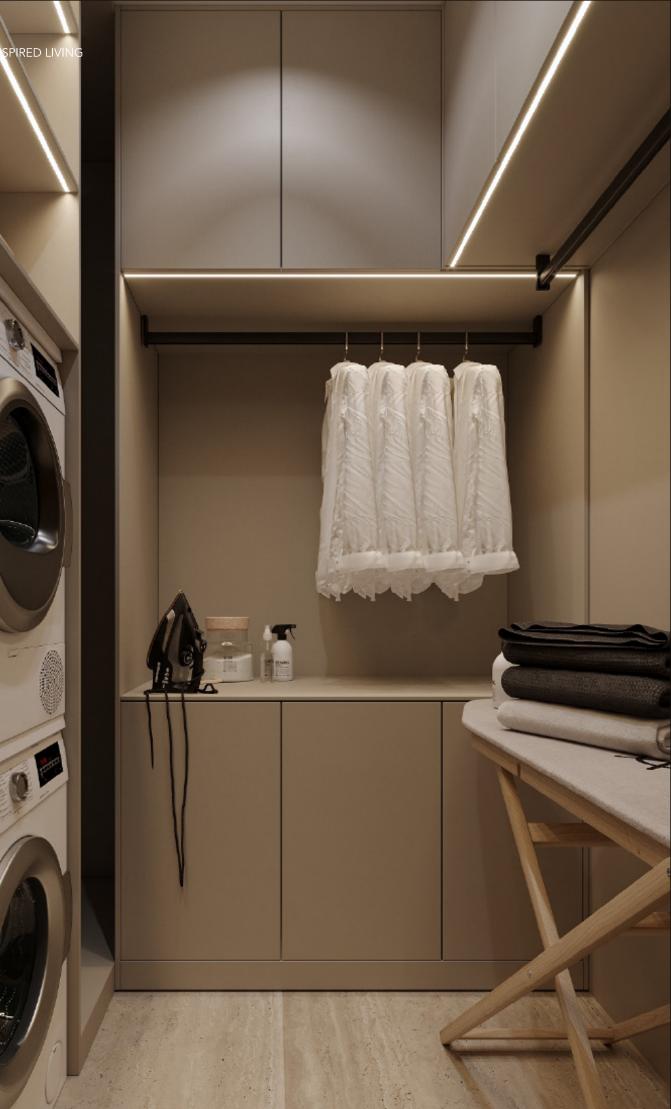

ood veneer + Sintered stone+ Matte lacquer

Kitchen type /. Straight kitchen 5 6 7 8 9 10 11









Handleless Kitchen Cabinet with Island Material /. Wood veneer + Matte lacquer Kitchen type /. Straight kitchen 12 13 14 15 16 17













Handleless Kitchen Cabinet with Island. Material /. Wood veneer + Matte lacquer Kitchen type /. Straight kitchen 12 13 14 15 16 17























Modern cabinet with island **Material /.** Wood veneer + Sintered stone + Matte lacquer + Melamine **Kitchen type /.** Straight kitchen **5 6 7 8 9 10 11** 









# Luxury without the guilt.

#### High-End.Handleless.Timeless.



Modern cabinet with island **Material /.** Wood veneer + Sintered stone + Matte lacquer + Melamine **Kitchen type /.** Straight kitchen 22 23 24 25 26





















Modern simple baking paint cabinet **Material /.** Sintered stone + Matte lacquer + Glass Kitchen type /. Straight kitchen 27 28 29 30 31 32 33







Q.

0







Modern simple baking paint cabinet **Material /.** Sintered stone + Matte lacquer + Glass Kitchen type /. Straight kitchen 27 28 29 30 31 32 33











Modern simple baking paint cabinet **Material /.** Sintered stone + Matte lacquer + Glass Kitchen type /. Straight kitchen 27 28 29 30 31 32 33







## Unique taste.



lluminated background wall Material /. Translucent stone + Wood veneer + Grille Kitchen type /. L - shaped Kitchen Cabinet 34 35 36 37 38 39 40 41









lluminated background wall **Material /.** Translucent stone + Wood veneer + Grille Kitchen type /. L - shaped Kitchen Cabinet 34 35 36 37 38 39 40 41