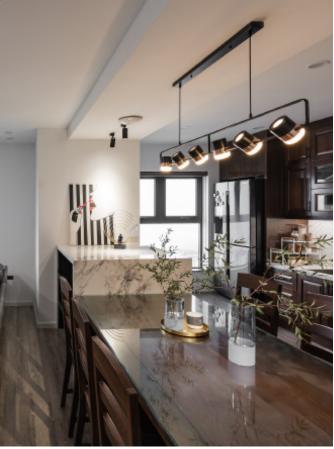

Modern country villa **Material /.** Wood veneer + Matte lacquer + Grille Kitchen type /. Kitchen with island 54 55 56 57 58 59 60

Modern country villa **Material /.** Wood veneer + Matte lacquer + Grille Kitchen type /. Kitchen with island 54 55 56 57 58 59 60

# Contemporary Edge

Integrate modern seamless with traditional elements.

Terrace Apartments **Material /.** Wood veneer + Sintered stone + Matte lacquer + Grille + Quarts Stone **Kitchen type /.** Kitchen with island 61 62 63 64 65 66

Terrace Apartments **Material /.** Wood veneer + Sintered stone + Matte lacquer + Grille + Quarts Stone **Kitchen type /.** Kitchen with island **61 62 63 64 65 66** 

ALLURE Terrace Apartments Material /. Wood ve