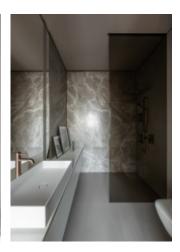

## Unique taste.

lluminated background wall Material /. Translucent stone + Wood veneer + Grille Kitchen type /. L - shaped Kitchen Cabinet 34 35 36 37 38 39 40 41

lluminated background wall **Material /.** Translucent stone + Wood veneer + Grille Kitchen type /. L - shaped Kitchen Cabinet 34 35 36 37 38 39 40 41

lluminated background wall **Material /.** Translucent stone + Wood veneer + Grille Kitchen type /. L-shaped Kitchen Cabinet 34 35 36 37 38 39 40 41