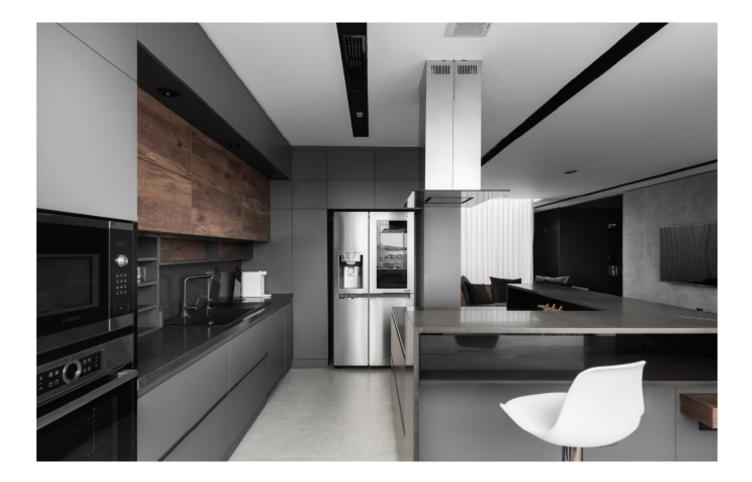

#### ALLURE

MDF with matte lacquer finishes. Material /. Wood veneer + Sintered stone + Matte lacquer Kitchen type /. Straight kitchen 5 6 7 8 9 10 11

MDF with matte lacquer finishes.Material /. Wood veneer + Sintered stone+ Matte lacquer

Kitchen type /. Straight kitchen 5 6 7 8 9 10 11

Handleless Kitchen Cabinet with Island Material /. Wood veneer + Matte lacquer Kitchen type /. Straight kitchen 12 13 14 15 16 17

Handleless Kitchen Cabinet with Island. Material /. Wood veneer + Matte lacquer Kitchen type /. Straight kitchen 12 13 14 15 16 17

Modern cabinet with island **Material /.** Wood veneer + Sintered stone + Matte lacquer + Melamine **Kitchen type /.** Straight kitchen **5 6 7 8 9 10 11** 