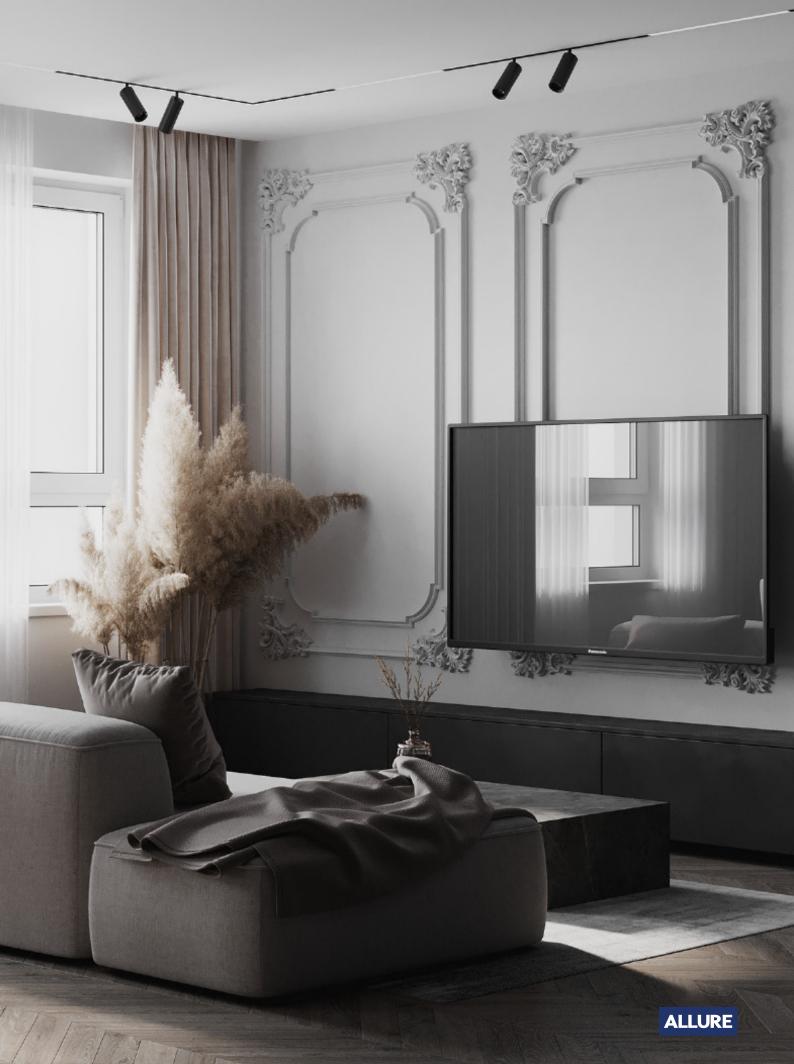

Kitchen Cabinet 34 35 36 37 38 39 40 41



# **Modern Minimalism**

Seamless, uninterrupted spaces where beauty meets reticence.



Modern cabinet with island **Material /.** Sintered stone + Matte lacquer + Melamine **Kitchen type /.** L - shaped Kitchen Cabinet **43 44 45 46 47** 







Minimalist U-shaped cabinet **Material /.** Sintered stone + Matte lacquer + Melamine Kitchen type /. U - shaped Kitchen Cabinet 43 44 45 46 47







Minimalist U-shaped cabinet **Material /.** Sintered stone + Matte lacquer + Melamine Kitchen type /. U - shaped Kitchen Cabinet 43 44 45 46 47





**Kitchen Cabinet** 

### ALLURE

Low-key L-shaped Kitchen Cabinet **Material /.** Wood veneer + Sintered stone + Matte lacquer + Grille **Kitchen type /.** L - shaped Kitchen Cabinet **48 49 50 51 52 53** 





Low-key L-shaped Kitchen Cabinet **Material /.** Wood veneer + Sintered stone + Matte lacquer + Grille Kitchen type /. L - shaped Kitchen Cabinet 48 49 50 51 52 53





Low-key L-shaped Kitchen Cabinet **Material /.** Wood veneer + Sintered stone + Matte lacquer + Grille Kitchen type /. L - shaped Kitchen Cabinet 48 49 50 51 52 53







Modern country villa **Material /.** Wood veneer + Matte lacquer + Grille **Kitchen type /.** Kitchen with island **54 55 56 57 58 59 60** 









Modern country villa **Material /.** Wood veneer + Matte lacquer + Grille Kitchen type /. Kitchen with island 54 55 56 57 58 59 60







Modern country villa **Material /.** Wood veneer + Matte lacquer + Grille Kitchen type /. Kitchen with island 54 55 56 57 58 59 60





# Contemporary Edge

Integrate mo