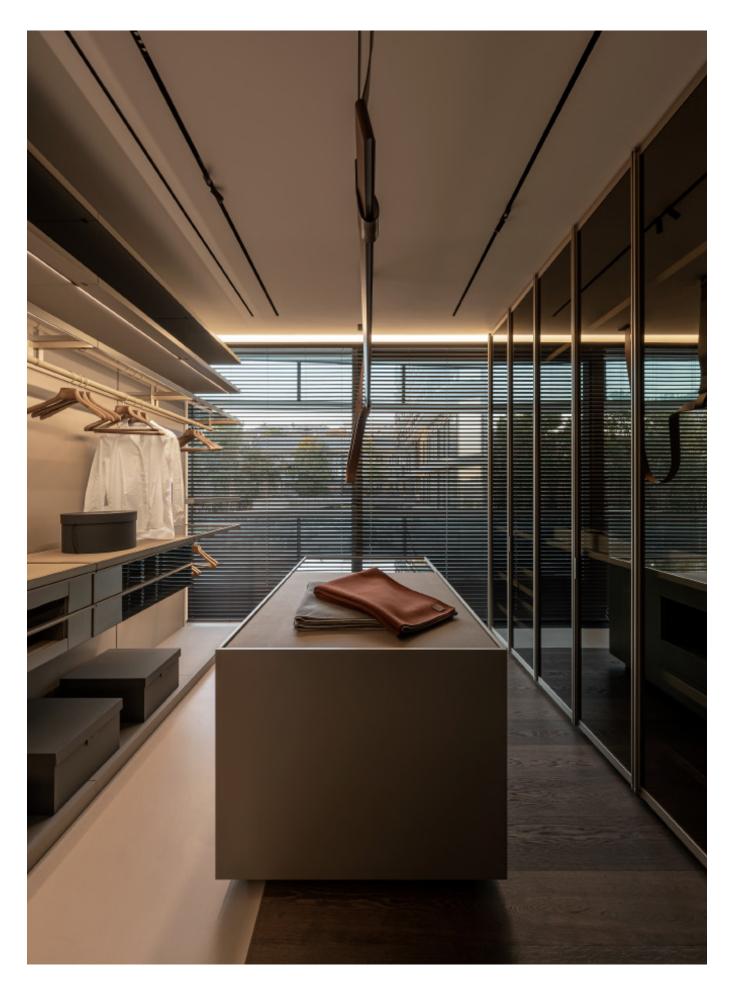

Kitchen type /. Straight kitchen 5 6 7 8 9 10 11

Handleless Kitchen Cabinet with Island Material /. Wood veneer + Matte lacquer Kitchen type /. Straight kitchen 12 13 14 15 16 17

Handleless Kitchen Cabinet with Island. Material /. Wood veneer + Matte lacquer Kitchen type /. Straight kitchen 12 13 14 15 16 17