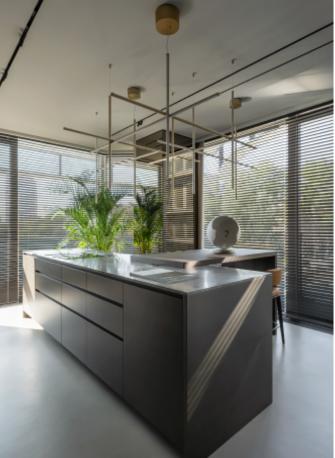

#### ALLURE

MDF with matte lacquer finishes. Material /. Wood veneer + Sintered stone + Matte lacquer Kitchen type /. Straight kitchen 5 6 7 8 9 10 11

MDF with matte lacquer finishes.Material /. Wood veneer + Sintered stone+ Matte lacquer

Kitchen type /. Straight kitchen 5 6 7 8 9 10 11

Handleless Kitchen Cabinet with Island Material /. Wood veneer + Matte lacquer Kitchen type /. Straight kitchen 12 13 14 15 16 17

Handleless Kitchen Cabinet with Island. Material /. Wood veneer + Matte lacquer Kitchen type /. Straight kitchen 12 13 14 15 16 17

Modern cabinet with island **Material /.** Wood veneer + Sintered stone + Matte lacquer + Melamine **Kitchen type /.** Straight kitchen **5 6 7 8 9 10 11** 