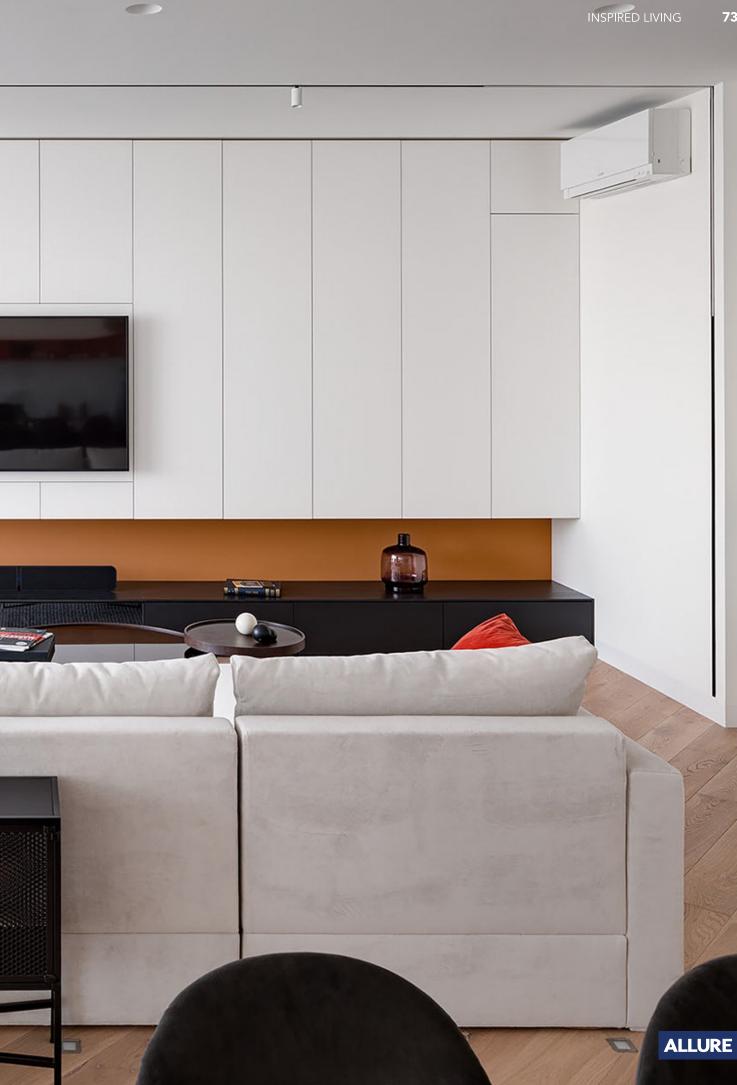

## 74 INSPIRED LIVING

MDF with matte lacquer finishes. Material /. Matte lacquer Kitchen type /. Minimalist Style L-shaped Kitchen Cabinets 72 73 74 75 76 77

Kitchen type /. Minimalist Style L-shaped Kitchen Cabinets 72 73 74 75 76 77