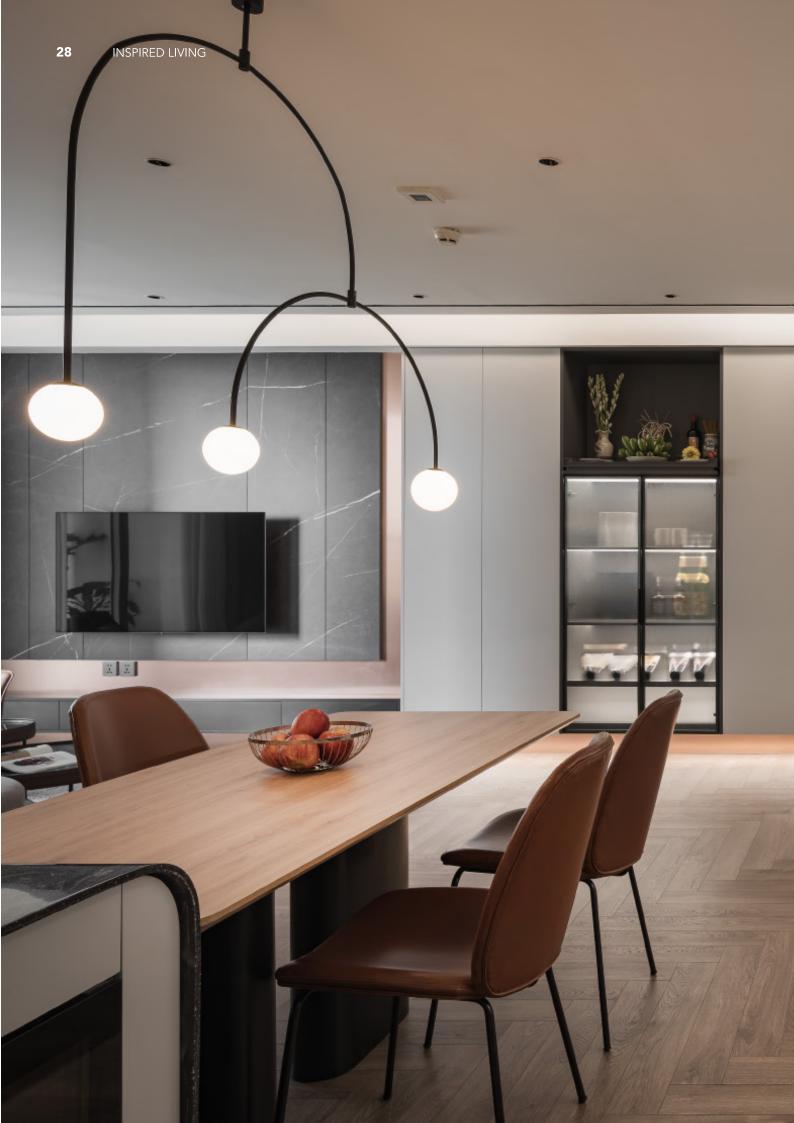

#### High-End.Handleless.Timeless.

Modern cabinet with island **Material /.** Wood veneer + Sintered stone + Matte lacquer + Melamine **Kitchen type /.** Straight kitchen 22 23 24 25 26

Modern simple baking paint cabinet **Material /.** Sintered stone + Matte lacquer + Glass Kitchen type /. Straight kitchen 27 28 29 30 31 32 33

Q.

0

Modern simple baking paint cabinet **Material /.** Sintered stone + Matte lacquer + Glass Kitchen type /. Straight kitchen 27 28 29 30 31 32 33

Modern simple baking paint cabinet **Material /.** Sintered stone + Matte lacquer + Glass Kitchen type /. Straight kitchen 27 28 29 30 31 32 33