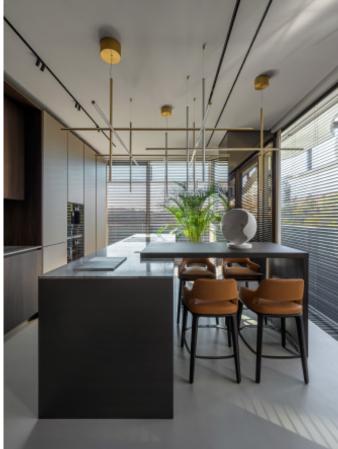

#### ALLURE

MDF with matte lacquer finishes. Material /. Wood veneer + Sintered stone + Matte lacquer Kitchen type /. Straight kitchen 5 6 7 8 9 10 11

MDF with matte lacquer finishes.Material /. Wood veneer + Sintered stone+ Matte lacquer

Kitchen type /. Straight kitchen 5 6 7 8 9 10 11

Handleless Kitchen Cabinet with Island Material /. Wood veneer + Matte lacquer Kitchen type /. Straight kitchen 12 13 14 15 16 17

Handleless Kitchen Cabinet with Island. Material /. Wood veneer + Matte lacquer Kitchen type /. Straight kitchen 12 13 14 15 16 17

Modern cabinet with island **Material /.** Wood veneer + Sintered stone + Matte lacquer + Melamine **Kitchen type /.** Straight kitchen **5 6 7 8 9 10 11** 