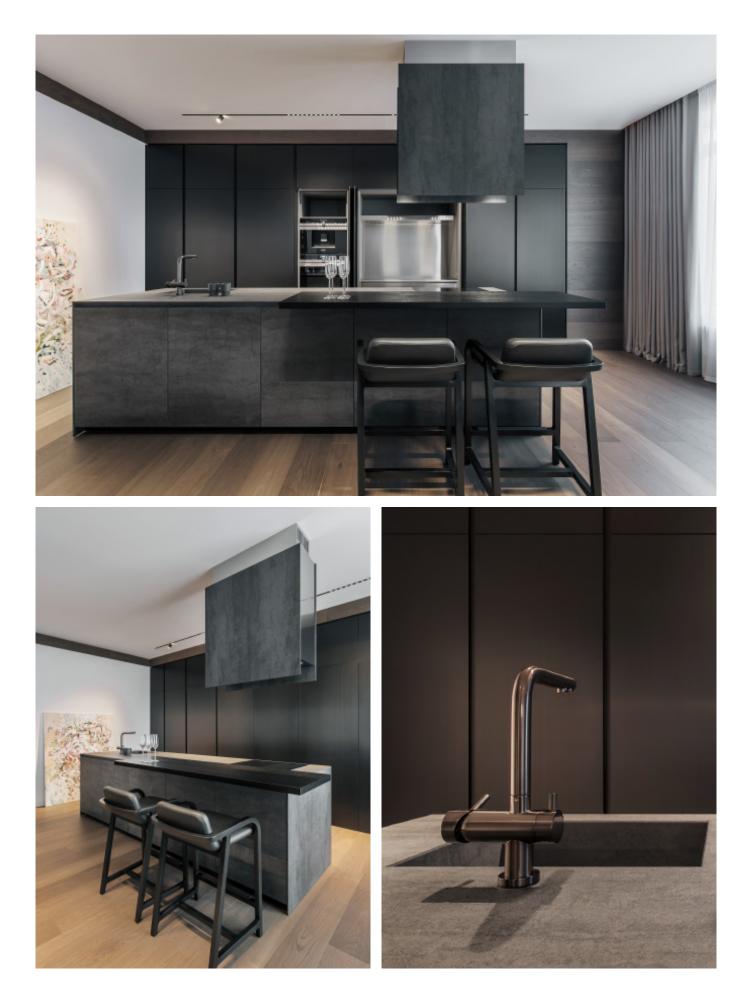

#### High-End.Handleless.Timeless.

Modern cabinet with island **Material /.** Wood veneer + Sintered stone + Matte lacquer + Melamine **Kitchen type /.** Straight kitchen 22 23 24 25 26

Modern simple baking paint cabinet **Material /.** Sintered stone + Matte lacquer + Glass Kitchen type /. Straight kitchen 27 28 29 30 31 32 33

Q.

0

Modern simple baking paint cabinet **Material /.** Sintered stone + Matte lacquer + Glass Kitchen type /. Straight kitchen 27 28 29 30 31 32 33

Modern simple baking paint cabinet **Material /.** Sintered stone + Matte lacquer + Glass Kitchen type /. Straight kitchen 27 28 29 30 31 32 33