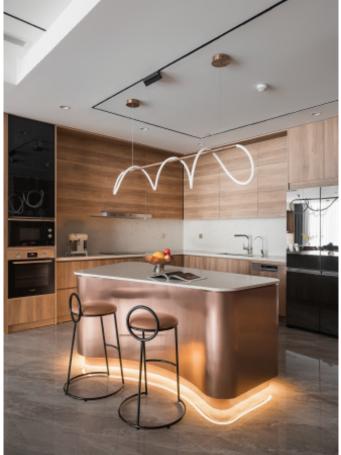

Modern cabinet with island **Material /.** Wood veneer + Sintered stone + Matte lacquer + Melamine **Kitchen type /.** Straight kitchen **5 6 7 8 9 10 11** 