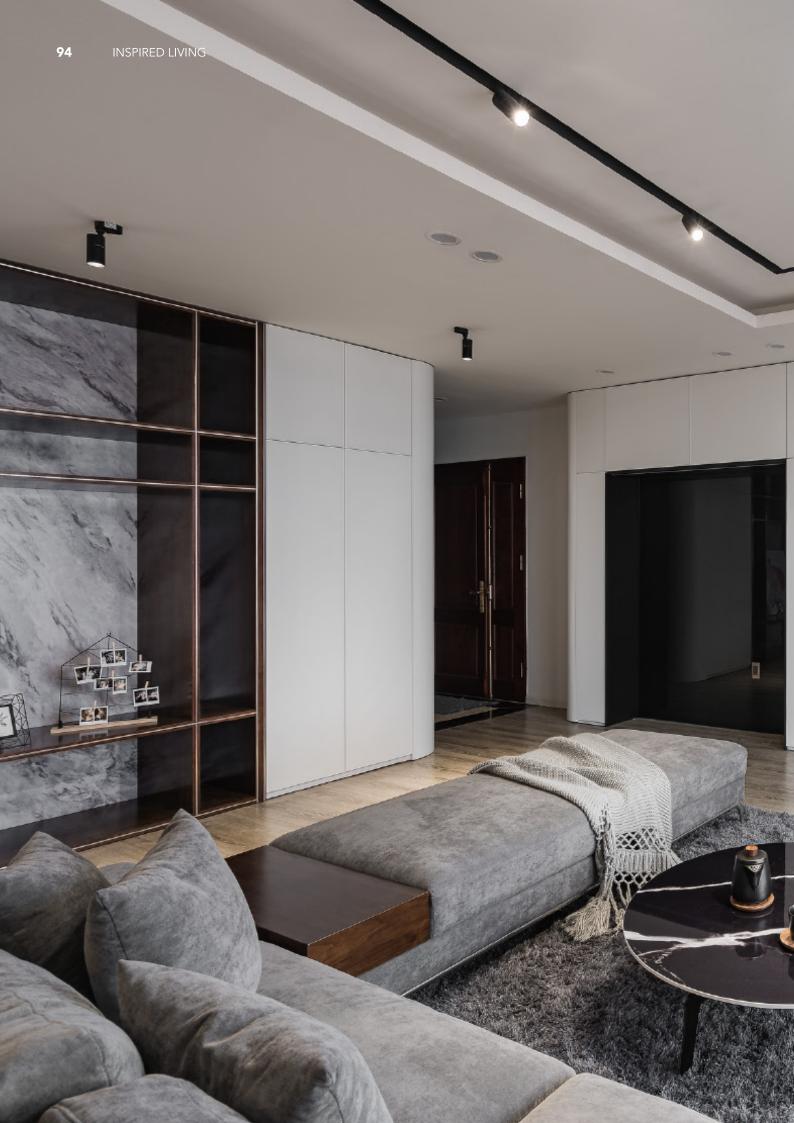

Cabinets **Material /.** Wood veneer + Melamine + Matte lacquer

Kitchen type /. Kitchen with island 83 84 85 86 87 88













Minimalist Style L-Shaped Kitchen Cabinets **Material /.** Wood veneer + Melamine + Matte lacquer

Kitchen type /. Kitchen with island 83 84 85 86 87 88





## Tenderness to the core.

Delicate. Contemporary. Breathtaking.



MDF with matte lacquer finishes. Material /. MDF + Matte lacquer + Glass + Melamine Kitchen type /. Straight kitchen 89 90 91 92 93









**MDF** with matte lacquer finishes. **Material /.** MDF + Matte lacquer + Glass + Melamine **Kitchen type /.** Straight kitchen **89 90 91 92 93** 







**MDF** with matte lacquer finishes. **Material /.** MDF + Matte lacquer + Glass + Melamine

Kitchen type /. Straight kitchen 89 90 91 92 93















Shaker Style Modern Kitchen Cabinet **Material /.** Solid wood + MDF + Matte lacquer + Glass

Kitchen type /. Kitchen with island 94 95 96 97 98 99 100 101

















Shaker Style Modern Kitchen Cabinet **Material /.** Solid wood + MDF + Matte lacquer + Glass

Kitchen type /. Kitchen with island 94 95 96 97 98 99 100 101





INSPIRED LIVING

## Address

B420,#108 Xingle Road, Shunde district, Foshan, China

Phone : +86 0757-28106526

| Email |  | info@al | lurecabinetry.cn |  |
|-------|--|---------|------------------|--|
|-------|--|---------|------------------|--|

Website : www.allurekitchencabinet.com