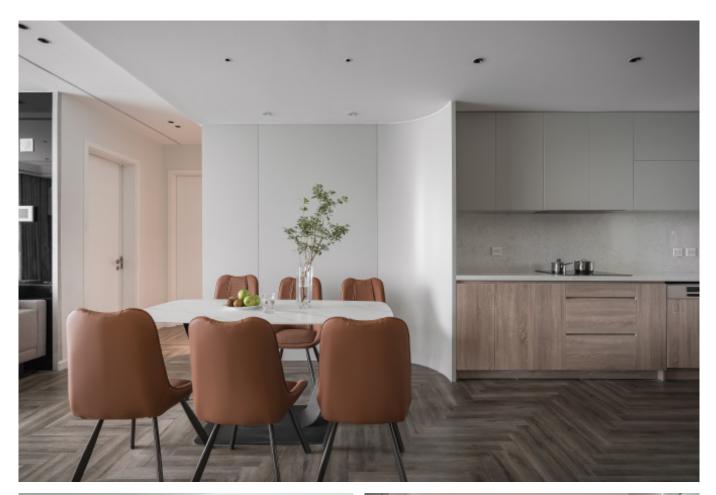

Stone **Kitchen type /.** Kitchen with island **61 62 63 64 65 66** 













Handleless Kitchen Cabinet with Island **Material /.** Wood veneer + Matte lacquer + Grille + Sintered stone Kitchen type /. Kitchen with island 67 68 69 70 71









Handleless Kitchen Cabinet with Island **Material /.** Wood veneer + Matte lacquer + Grille + Sintered stone Kitchen type /. Kitchen with island 67 68 69 70 71







## 74 INSPIRED LIVING

MDF with matte lacquer finishes. Material /. Matte lacquer Kitchen type /. Minimalist Style L-shaped Kitchen Cabinets 72 73 74 75 76 77











Kitchen type /. Minimalist Style L-shaped Kitchen Cabinets 72 73 74 75 76 77



MDF with matte lacquer finishes. **Material /.** Matte lacquer

















Minimalist Style L-Shaped Kitchen Cabinets















Minimalist Style L-Shaped Kitchen Cabinets **Material /.** Wood veneer + Melamine + Matte lacquer

Kitchen type /. Kitchen with island 83 84 85 86 87 88













Minimalist Style L-Shaped Kitchen Cabinets **Material /.** Wood veneer + Melamine + Matte lacquer

Kitchen type /. Kitchen with island 83 84 85 86 87 88





## Tenderness to the core.

Delicate. Contemporary. Breathtaking.



MDF with matte lacquer finishes. Material /. MDF + Matte lacquer + Glass + Melamine Kitchen type /. Straight kitchen 89 90 91 92 93









**MDF** with matte lacquer finishes. **Material /.** MDF + Matte lacquer + Glass + Melamine **Kitchen type /.** Straight kitchen **89 90 91 92 93** 







**MDF** with matte lacquer finishes. **Material /.** MDF + Matte lacquer + Glass + Melamine

Kitchen typ