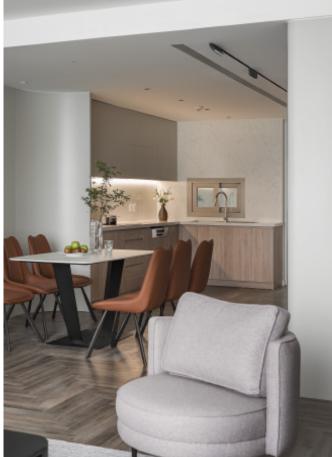

one **Kitchen type /.** Kitchen with island **61 62 63 64 65 66** 













Handleless Kitchen Cabinet with Island **Material /.** Wood veneer + Matte lacquer + Grille + Sintered stone Kitchen type /. Kitchen with island 67 68 69 70 71









Handleless Kitchen Cabinet with Island **Material /.** Wood veneer + Matte lacquer + Grille + Sintered stone Kitchen type /. Kitchen with island 67 68 69 70 71







## 74 INSPIRED LIVING

MDF with matte lacquer finishes. Material /. Matte lacquer Kitchen type /. Minimalist Style L-shaped Kitchen Cabinets 72 73 74 75 76 77











Kitchen type /. Minimalist Style L-shaped Kitchen Cabinets 72 73 74 75 76 77



MDF with matte lacquer finishes. **Material /.** Matte lacquer

















Minimalist Style L-Shaped Kitchen Cabinets















Minimalist Style L-Shaped Kitchen Cabinets **Material /.** Wood veneer + Melamine + Matte lacquer

Kitchen type /. Kitchen with island 83 84 85 86 87 88













Minimalist Style L-Shaped Kitchen Cabinets **Material /.** Wood veneer + Melamine + Matte lacquer

Kitchen type /. Kitchen with island 83 84 85 86 87 88





## Tenderness to the core.

Delicate. Contemporary. Breathtaking.



MDF with matte lacquer finishes. Material /. MDF + Matte lacquer + Glass + Melamine Kitchen type /. Straight kitchen 89 90 91 92 93









**MDF** with matte lacquer finishes. **Material /.** MDF + Matte lacquer + Glass + Melamine **Kitchen type /.** Straight kitchen **89 90 91 92 93** 







**MDF** with matte lacquer finishes. **Material /.** MDF + Matte lacquer + Glass + Melamine

Kitchen type