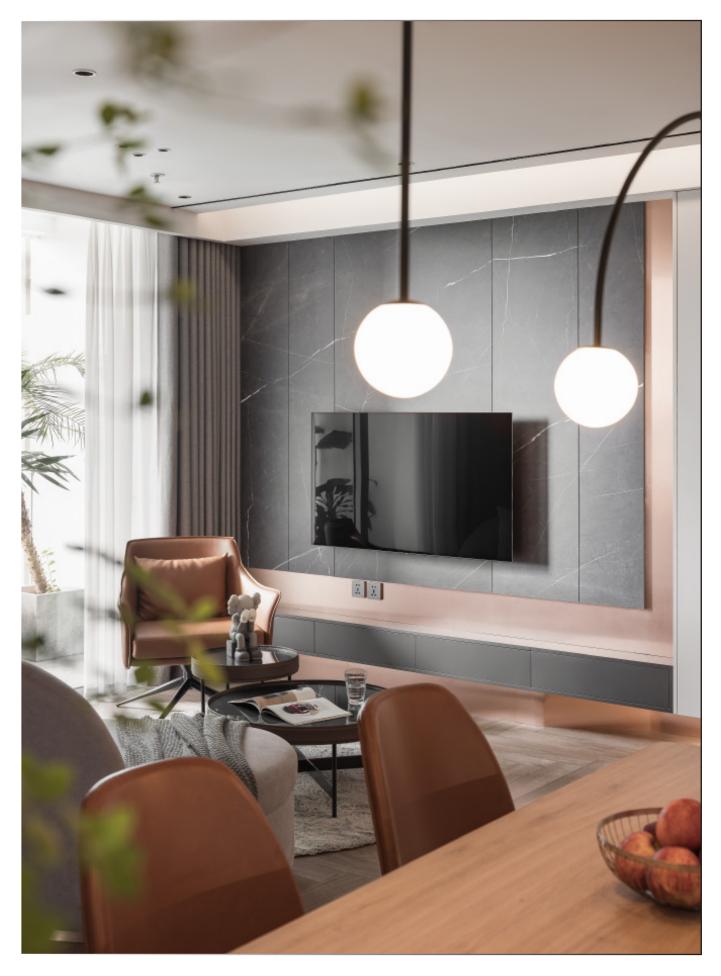

# Luxury without the guilt.

#### High-End.Handleless.Timeless.

Modern cabinet with island **Material /.** Wood veneer + Sintered stone + Matte lacquer + Melamine **Kitchen type /.** Straight kitchen 22 23 24 25 26

Modern simple baking paint cabinet **Material /.** Sintered stone + Matte lacquer + Glass Kitchen type /. Straight kitchen 27 28 29 30 31 32 33