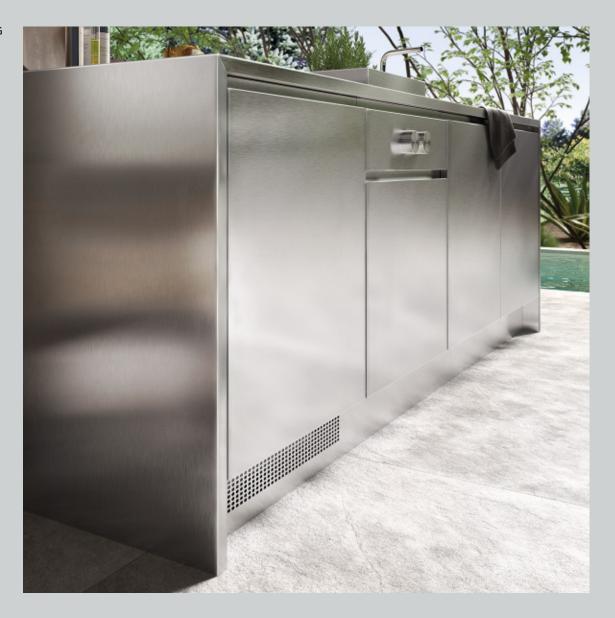

# Unique Kitchen.

Stainless steel BBQ cabinet

But that's not all ... To enjoy a good aperitif in company while waiting for dinner or to cool off during the hottest hours, he wanted to integrate a refrigerated wine cellar into his outdoor kitchen.

Its glass door allows you to see the bottles, which are kept at the right temperature even in summer. A small "outdoor" cellar where you can always keep a small supply of Italian wines close at hand, of which the chef is a great admirer.