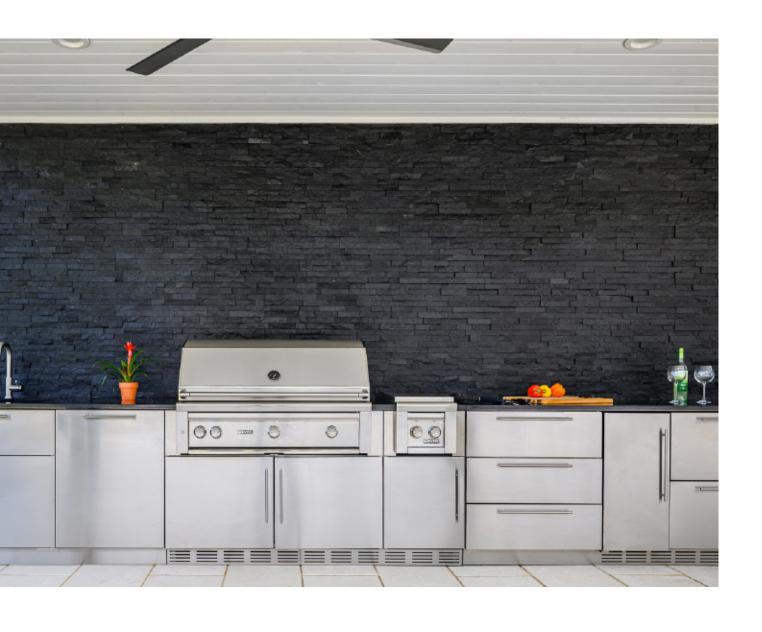

### Banks, Texas

**Design:** Straight Lined Kitchen **Trim:** Flat wood grain style **Color:** Brushed Stainless