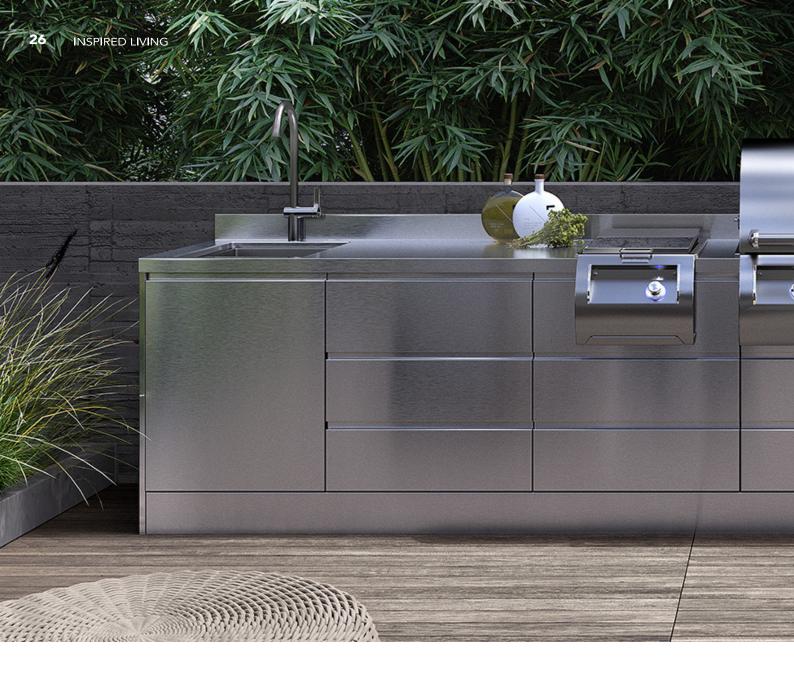

### **ALLURE**

4

Stainless steel kitchen

26

Stainless steel BBQ cabinet

Allure was born in Foshan, the capital of building materials in Guangdong, China in 2008, and has been stationed in the home building materials industry for more than ten years. So far, allure has two major production bases in Shandong and Guangdong, with a total area of 35000 square meters, an annual production capacity of 300000 sets, and an average of 50 sets of containers delivered to the market every month. Its service products cover cabinets, wardrobes, bathroom cabinets, whole house customization, etc. Allure is selected strictly according to the standard of high-end brand, covering the mainstream materials such as solid wood, baking paint, glass, acrylic and so on.

# Unique Kitchen.

Stainless steel BBQ cabinet

But that's not all ... To enjoy a good aperitif in company while waiting for dinner or to cool off during the hottest hours, he wanted to integrate a refrigerated wine cellar into his outdoor kitchen.

Its glass door allows you to see the bottles, which are kept at the right temperature even in summer. A small "outdoor" cellar where you can always keep a small supply of Italian wines close at hand, of which the chef is a great admirer.