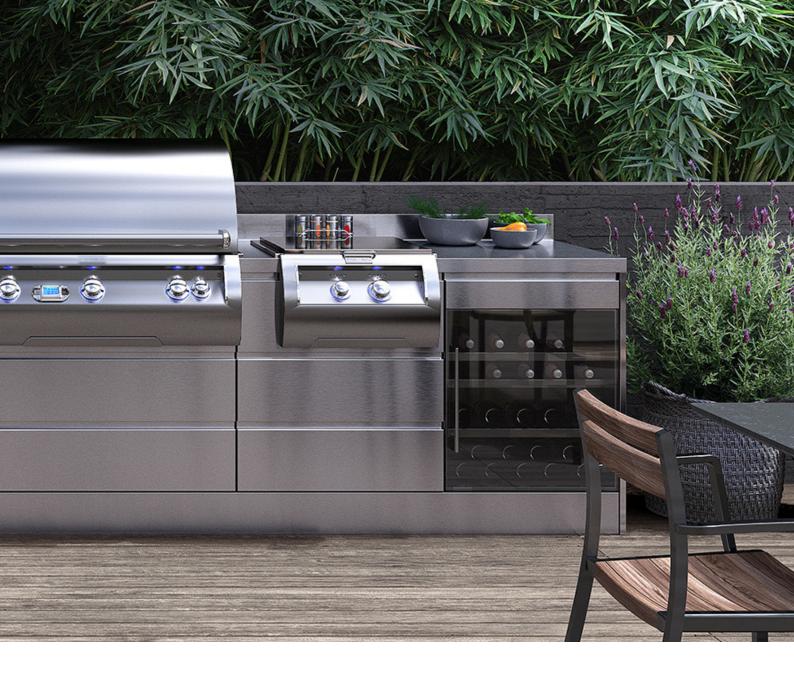

# Unique Kitchen.

Stainless steel BBQ cabinet

But that's not all ... To enjoy a good aperitif in company while waiting for dinner or to cool off during the hottest hours, he wanted to integrate a refrigerated wine cellar into his outdoor kitchen.

Its glass door allows you to see the bottles, which are kept at the right temperature even in summer. A small "outdoor" cellar where you can always keep a small supply of Italian wines close at hand, of which the chef is a great admirer.