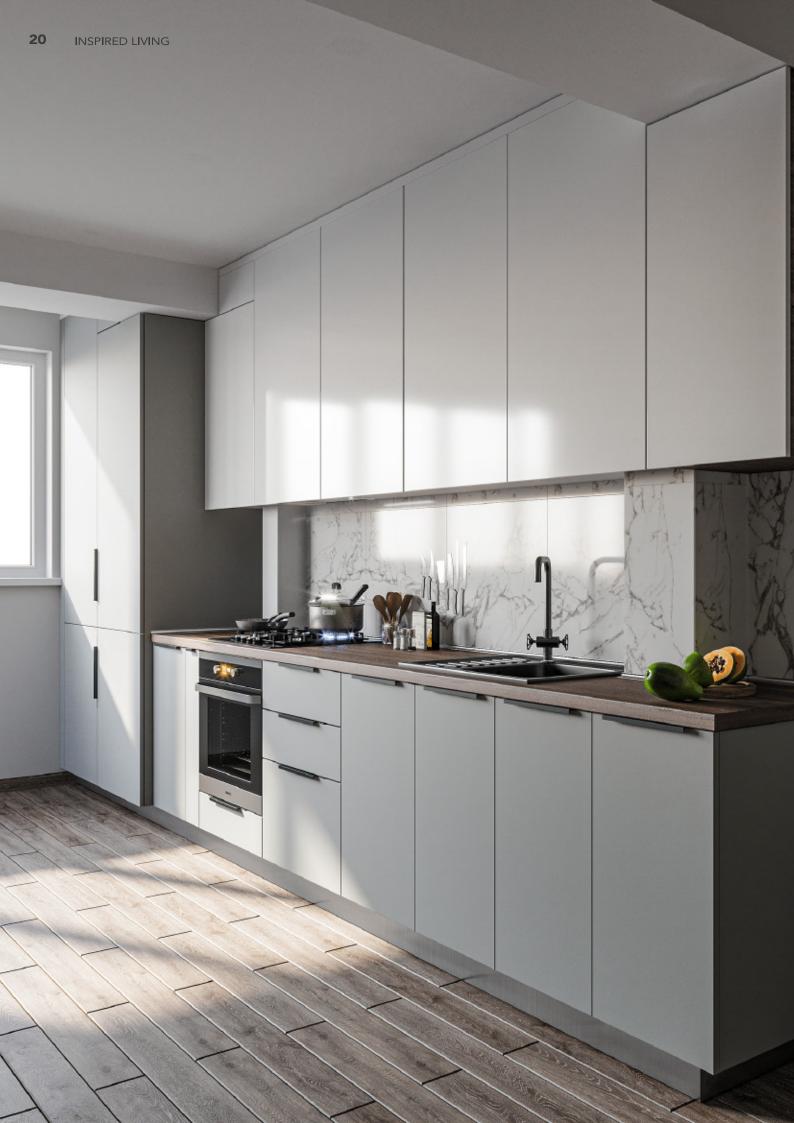

home.















#### **Design:**

The wall units in the washing and preparation area covered with Fenix, here in a refined and feminine powder pink, give uniqueness and character to the entire project. The matt color of the wall units, recalling the nuances of the characteristic quartz agglomerate of the floor, generates a line of aesthetic coherence that gives order and balance to the environment.

Finally, large space is dedicated to household appliances, all integrated into the stainless steel structure of the kitchen: refrigerator, double oven, dishwasher, induction hob and wine cellar.

Like a precious jewel, the bright and extremely elegant kitchen has completely transformed the appearance of this apartment, creating a space that is both functional and, why not, glamorous.









### Light lacquered stainless steel kitchen

**Design:** Straight Lined Kitchen

**Trim:** Paint finish **Color:** White + light blue











### Light luxury glass kitchen with island

**Design:** Straight Lined Kitchen

**Trim:** Baking style **Color:** Lotus root color





### High-End. Handleless. Timeless.







# Unique Kitchen.

Stainless steel BBQ cabinet













But that's not all ... To enjoy a good aperitif in company while waiting for dinner or to cool off during the hottest hours, he wanted to integrate a refrigerated wine cellar into his outdoor kitchen.

Its glass door allows you to see the bottles, which are kept at the right temperature even in summer. A small "outdoor" cellar where you can always keep a small supply of Italian wines close at hand, of which t