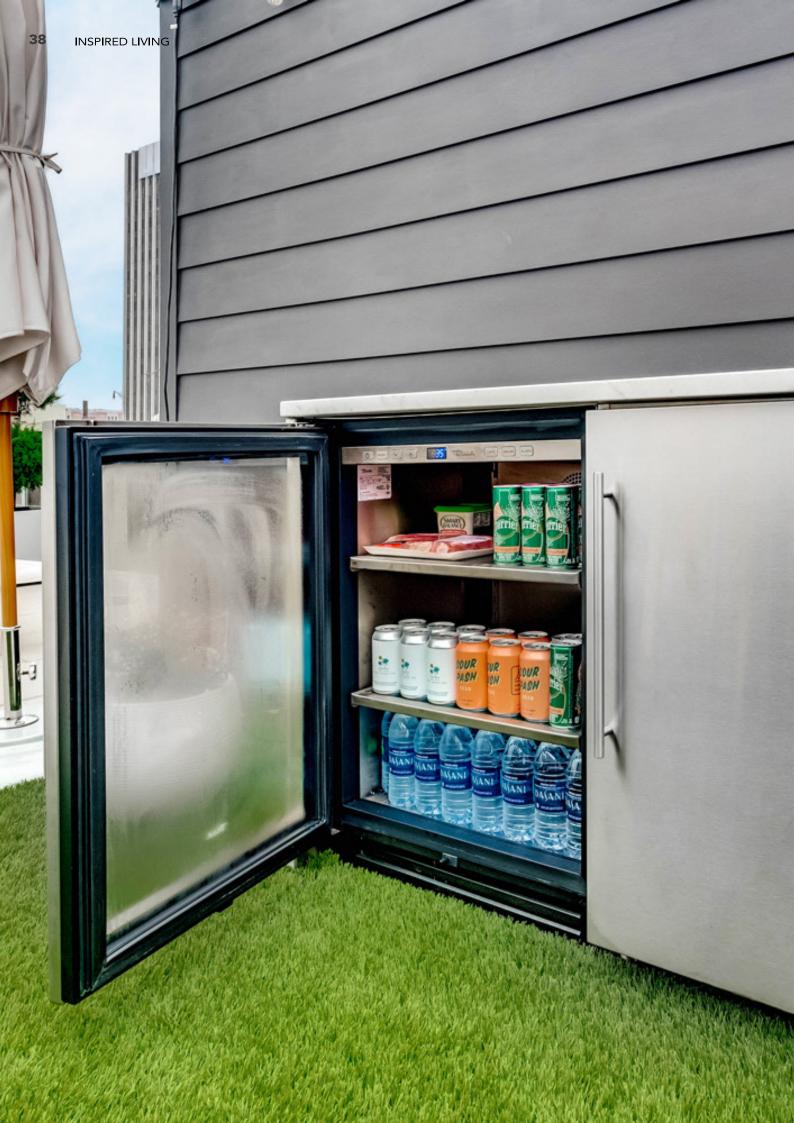

# Unique Kitchen.

Stainless steel BBQ cabinet

But that's not all ... To enjoy a good aperitif in company while waiting for dinner or to cool off during the hottest hours, he wanted to integrate a refrigerated wine cellar into his outdoor kitchen.

Its glass door allows you to see the bottles, which are kept at the right temperature even in summer. A small "outdoor" cellar where you can always keep a small supply of Italian wines close at hand, of which the chef is a great admirer.