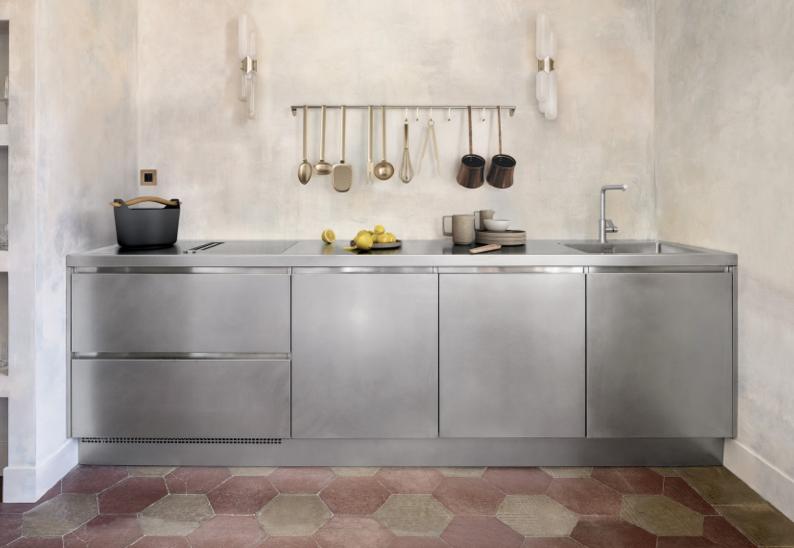

The functional aspects of Allure kitchens combine an essential and timeless design, and a constructive expertise due to the use of high technology and craftsmanship. They are made of AISI 304 steel - biologically neutral metal that does not release any substance into food, resists corrosion, temperatures up to 500 ° and is 100% recyclable. The steel can be customized with a glossy, orbited finish or it can be painted, or it can be combined with other materials such as natural stone and wood.