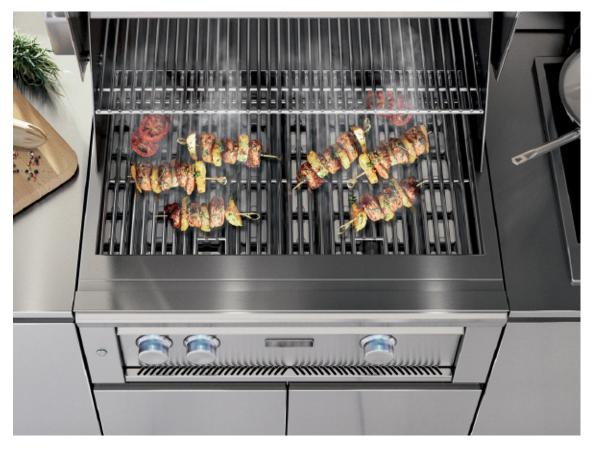

#### **Design:**

For the exterior, The host wants a stainless steel kitchen. Being the second kitchen, they opted for a compact but well organized model for different types of cooking. On the top, in addition to the work area, there is an induction hob for traditional cuisine and an American grill for large grilled fish, meat and vegetables.