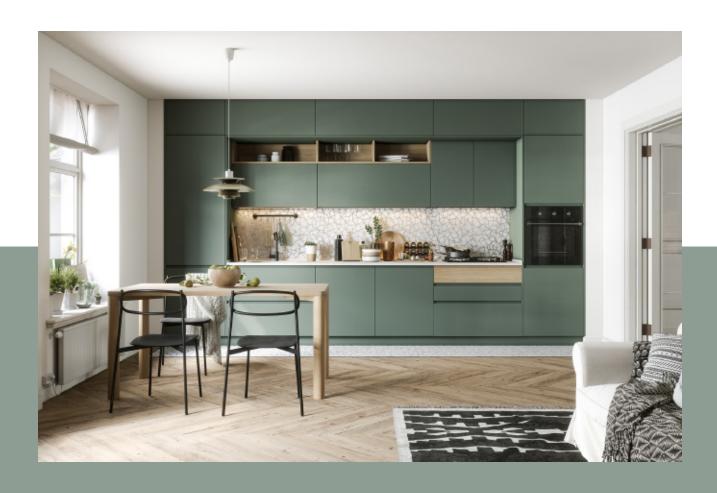

#### **Design:**

Even the kitchen, with its antique-effect walls, reflects this fascinating approach and presents itself as a warm and 'cozy' environment, suggesting a calm and relaxed atmosphere.

With the typical square doors and the rigorous and formal design, which suggests a clean and tidy image of the kitchen, this wall version of Allure - entirely produced in AISI 304 stainless steel, in an orbited finish - is composed of two practical modules, placed facing each other, to make the dining space central. The first, equipped with storage spaces, sees the work area, cooking and washing area coexist on the same floor, while the second has been configured to integrate the oven and accommodate other storage compartments, the entire floor can be used here as a additional and larger space to carry out the various daily activities. Allure was deliberately designed without upper wall units, to ensure greater visual freedom and make the kitchen the protagonist of the space. The cleanliness and elegance of this version of Allure help to emphasize the sophisticated atmosphere and vintage mood of the entire home.