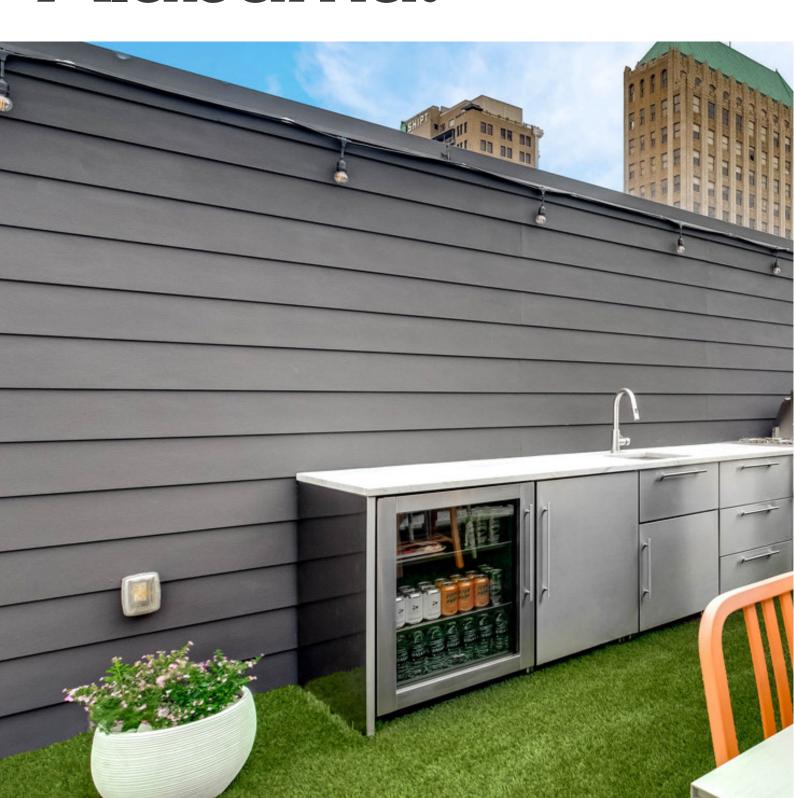

# Unique Kitchen.

Stainless steel BBQ cabinet

But that's not all ... To enjoy a good aperitif in company while waiting for dinner or to cool off during the hottest hours, he wanted to integrate a refrigerated wine cellar into his outdoor kitchen.

Its glass door allows you to see the bottles, which are kept at the right temperature even in summer. A small "outdoor" cellar where you can always keep a small supply of Italian wines close at hand, of which the chef is a great admirer.