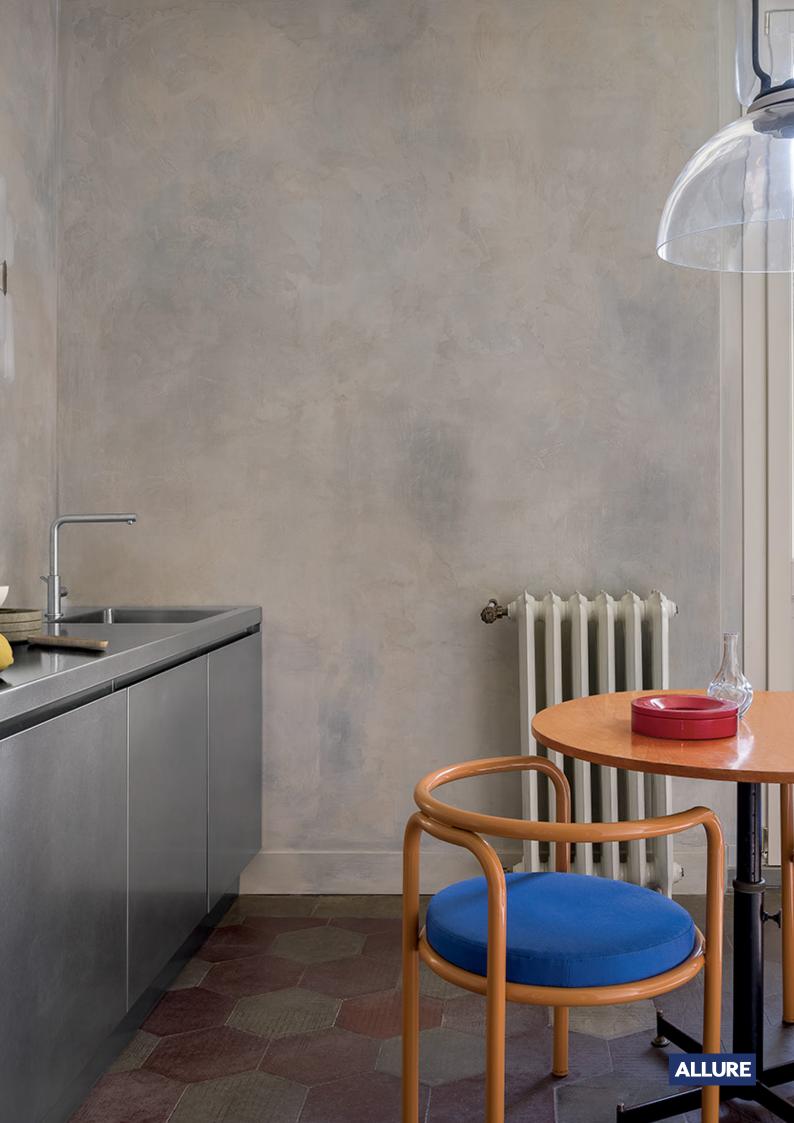

#### **Design:**

Even the kitchen, with its antique-effect walls, reflects this fascinating approach and presents itself as a warm and 'cozy' environment, suggesting a calm and relaxed atmosphere.

With the typical square doors and the rigorous and formal design, which suggests a clean and tidy image of the kitchen, this wall version of Allure - entirely produced in AISI 304 stainless steel, in an orbited finish - is composed of two practical modules, placed facing each other, to make the dining space central. The first, equipped with storage spaces, sees the work area, cooking and washing area coexist on the same floor, while the second has been configured to integrate the oven and accommodate other storage compartments, the entire floor can be used here as a additional and larger space to carry out the various daily activities. Allure was deliberately designed without upper wall units, to ensure greater visual freedom and make the kitchen the protagonist of the space. The cleanliness and elegance of this version of Allure help to emphasize the sophisticated atmosphere and vintage mood of the entire home.