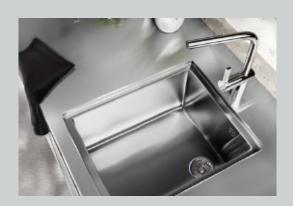

The functional aspects of Allure kitchens combine an essential and timeless design, and a constructive expertise due to the use of high technology and craftsmanship. They are made of AISI 304 steel - biologically neutral metal that does not release any substance into food, resists corrosion, temperatures up to 500 ° and is 100% recyclable. The steel can be customized with a glossy, orbited finish or it can be painted, or it can be combined with other materials such as natural stone and wood.