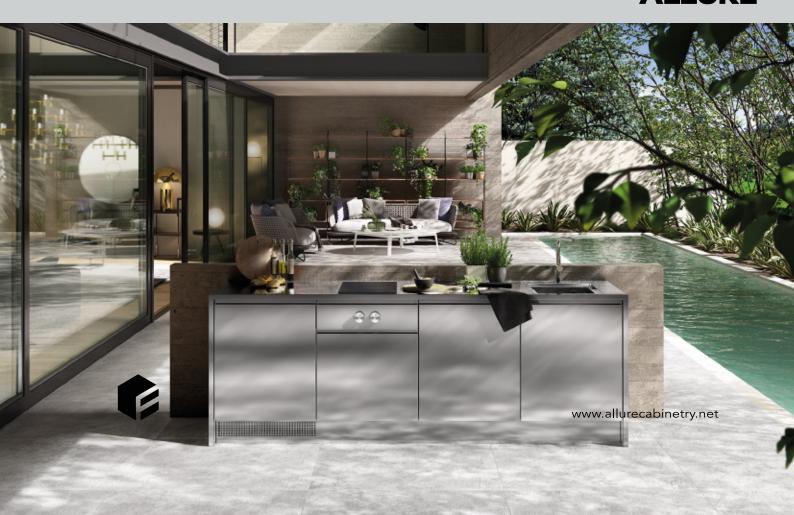

#### Cooking by the pool

Design: Straight Lined Kitchen

**Trim:** Flat Panel Style **Color:** Brushed Stainless

This kitchen is used whenever the weather permits. Then the landlord takes off the role of the manager and wears those of an "amateur chef", as he likes to define himself.

"My job leads me to be often away from home", he concludes, "When I come back, I like to relax and cook for my family and friends. But I want to be able to do it by staying with them all the time! ".