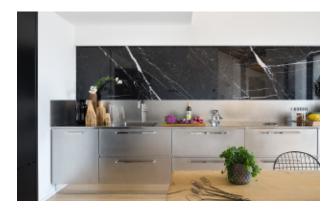

#### **Design:**

Even the kitchen, with its antique-effect walls, reflects this fascinating approach and presents itself as a warm and 'cozy' environment, suggesting a calm and relaxed atmosphere.

With the typical square doors and the rigorous and formal design, which suggests a clean and tidy image of the kitchen, this wall version of Allure - entirely produced in AISI 304 stainless steel, in an orbited finish - is composed of two practical modules, placed facing each other, to make the dining space central. The first, equipped with storage spaces, sees the work area, cooking and washing area coexist on the same floor, while the second has been configured to integrate the oven and accommodate other storage compartments, the entire floor can be used here as a additional and larger space to carry out the various daily activities. Allure was deliberately designed without upper wall units, to ensure greater visual freedom and make the kitchen the protagonist of the space. The cleanliness and elegance of this version of Allure help to emphasize the sophisticated atmosphere and vintage mood of the entire home.