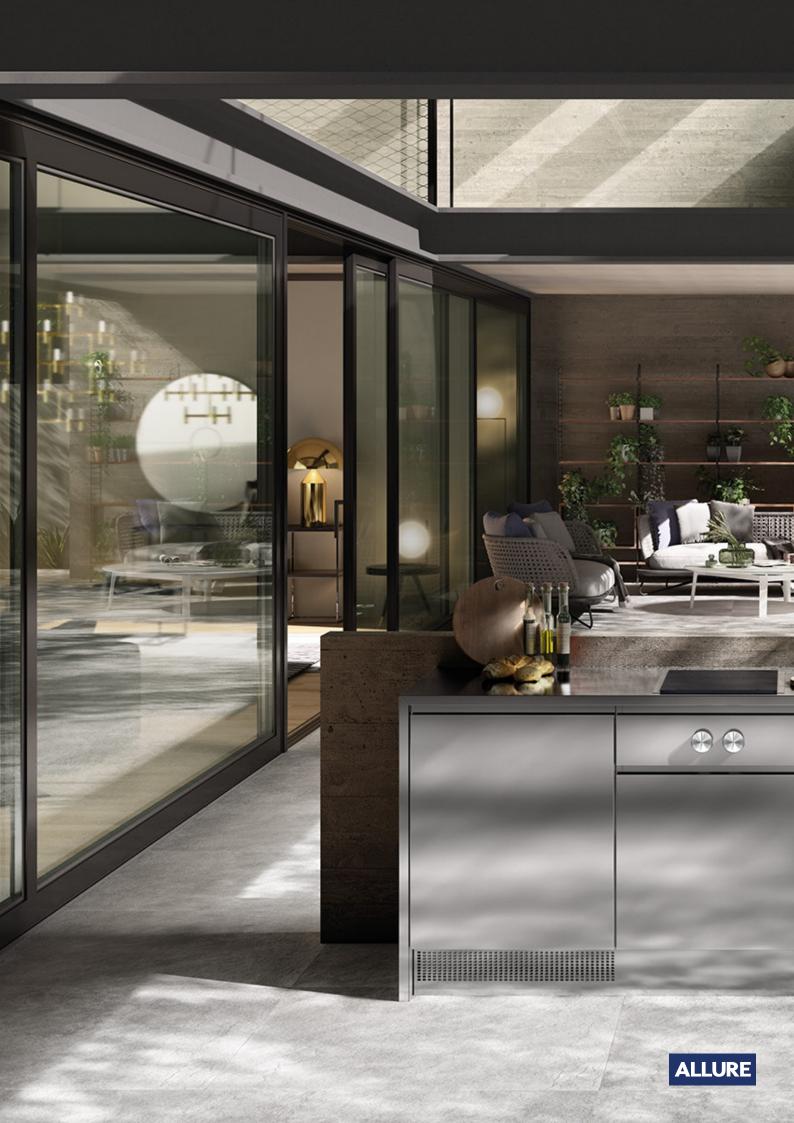

#### Cooking by the pool

Design: Straight Lined Kitchen

**Trim:** Flat Panel Style **Color:** Brushed Stainless

This kitchen is used whenever the weather permits. Then the landlord takes off the role of the manager and wears those of an "amateur chef", as he likes to define himself.

"My job leads me to be often away from home", he concludes, "When I come back, I like to relax and cook for my family and friends. But I want to be able to do it by staying with them all the time! ".