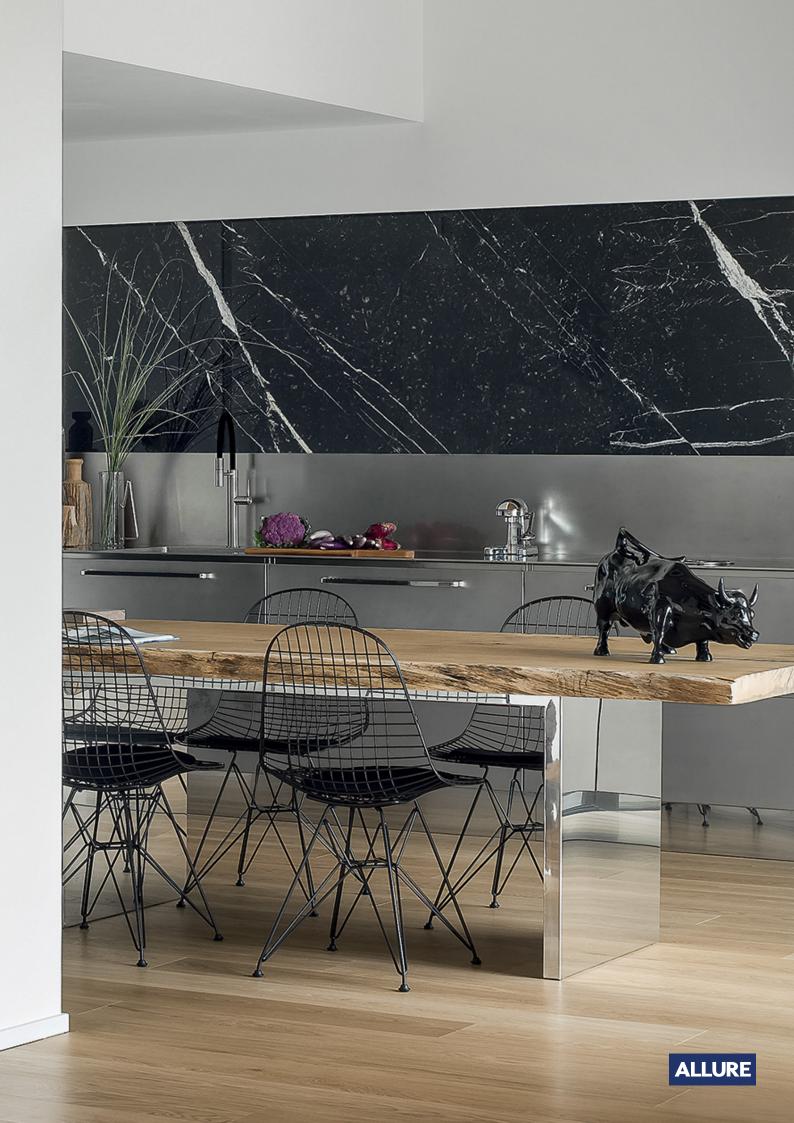

The functional aspects of Allure kitchens combine an essential and timeless design, and a constructive expertise due to the use of high technology and craftsmanship. They are made of AISI 304 steel - biologically neutral metal that does not release any substance into food, resists corrosion, temperatures up to 500 ° and is 100% recyclable. The steel can be customized with a glossy, orbited finish or it can be painted, or it can be combined with other materials such as natural stone and wood.