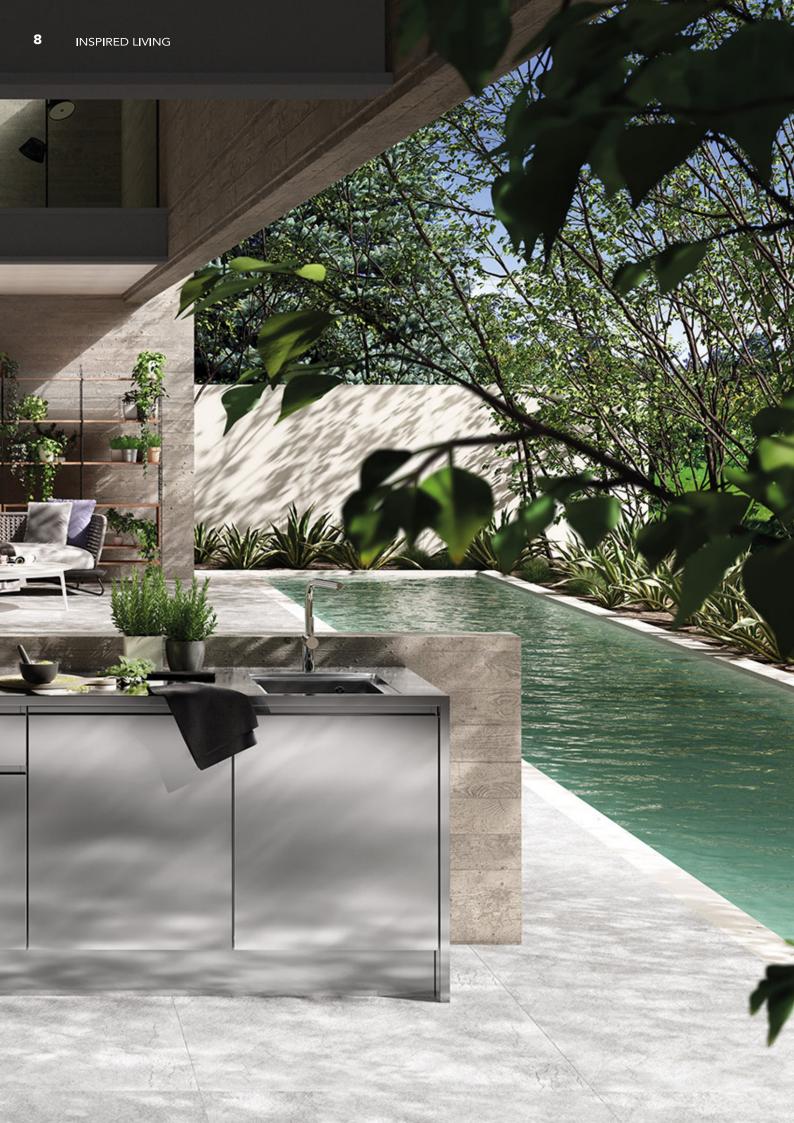

# A home kitchen and an outdoor kitchen

Living in a house with a garden is the desire of many. And if this garden plunges directly into the lake, offering its inhabitants a breathtaking view, desire turns into a dream.

The outdoor kitchen, located in an area protected by the projecting roof, was designed to welcome friends and to cook surrounded by greenery in every season.

As soon as the weather permits, we start cooking and dining in the garden, the green heart of the house. And when the cold season arrives, it is sufficient to slide two windows to transform the porch that houses the outdoor kitchen into a closed and heated environment.

#### **Design:**

For the exterior, The host wants a stainless steel kitchen. Being the second kitchen, they opted for a compact but well organized model for different types of cooking. On the top, in addition to the work area, there is an induction hob for traditional cuisine and an American grill for large grilled fish, meat and vegetables.