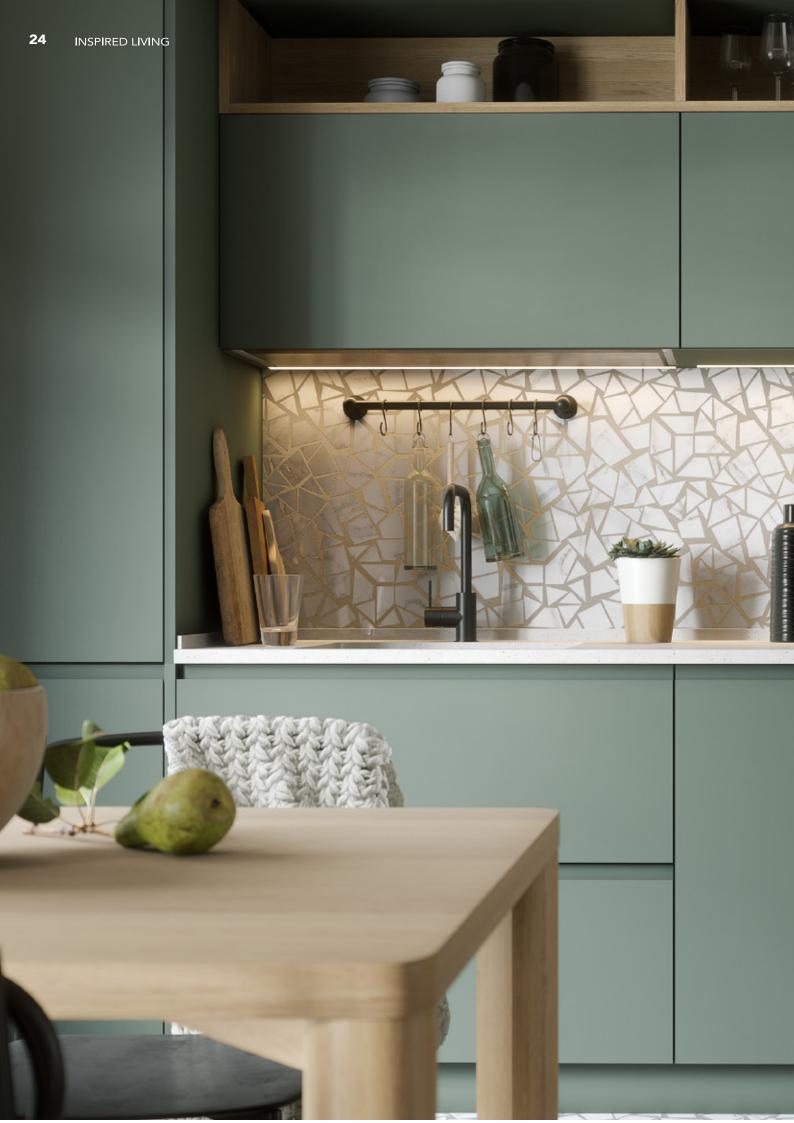

#### **Design:**

The wall units in the washing and preparation area covered with Fenix, here in a refined and feminine powder pink, give uniqueness and character to the entire project. The matt color of the wall units, recalling the nuances of the characteristic quartz agglomerate of the floor, generates a line of aesthetic coherence that gives order and balance to the environment.

Finally, large space is dedicated to household appliances, all integrated into the stainless steel structure of the kitchen: refrigerator, double oven, dishwasher, induction hob and wine cellar.

Like a precious jewel, the bright and extremely elegant kitchen has completely transformed the appearance of this apartment, creating a space that is both functional and, why not, glamorous.