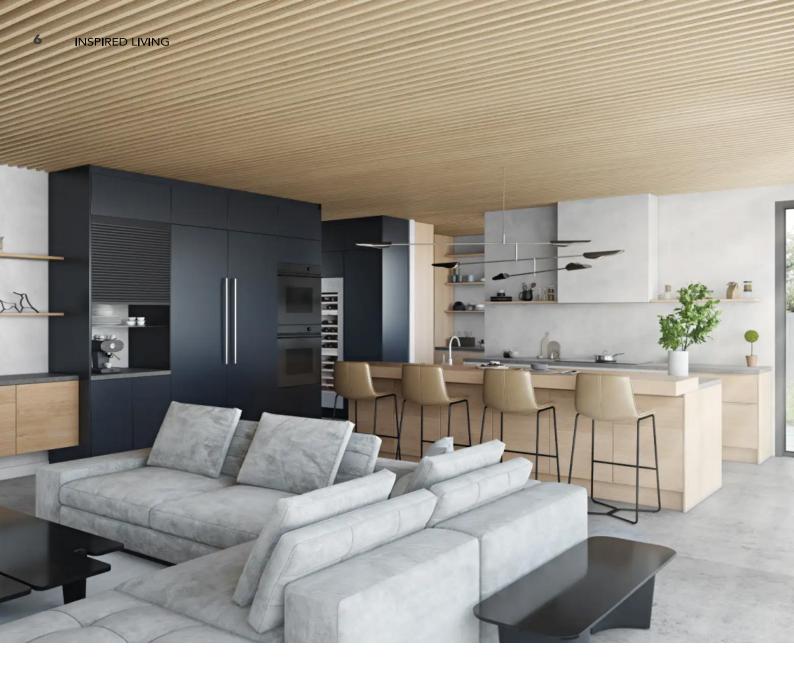

### **Balance Natural**

**Design:** Straight Lined Kitchen **Trim:** Flat wood grain style **Color:** Brushed Stainless

#### Design:

Allure kitchens are professional in terms of functionality, ergonomics and materials, and are made with craftsmanship accuracy where nothing is left to chance, everything is studied and studied in detail to make them unique.

The functional aspects of Allure kitchens combine an essential and timeless design, and a constructive expertise due to the use of high technology and craftsmanship. They are made of AISI 304 steel - biologically neutral metal that does not release any substance into food, resists corrosion, temperatures up to 500 ° and is 100% recyclable. The steel can be customized with a glossy, orbited finish or it can be painted, or it can be combined with other materials such as natural stone and wood.