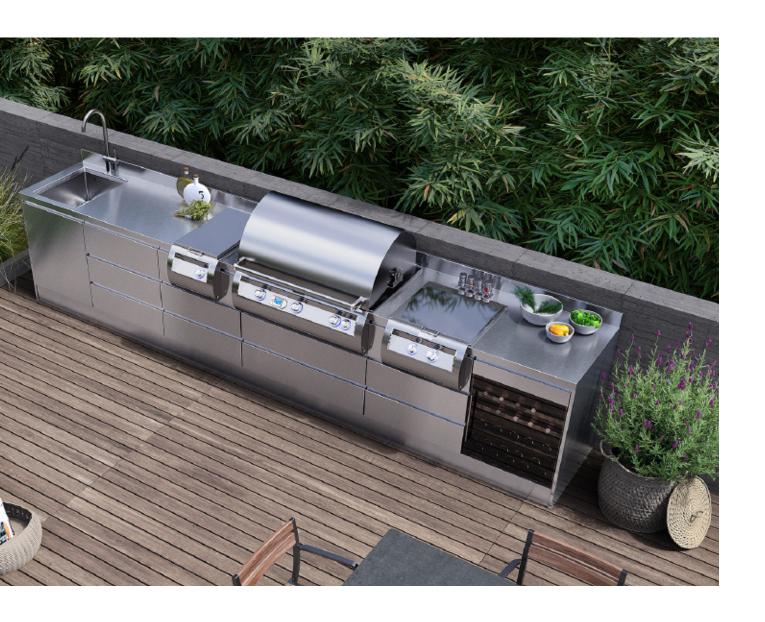

# Unique Kitchen.

Stainless steel BBQ cabinet

But that's not all ... To enjoy a good aperitif in company while waiting for dinner or to cool off during the hottest hours, he wanted to integrate a refrigerated wine cellar into his outdoor kitchen.

Its glass door allows you to see the bottles, which are kept at the right temperature even in summer. A small "outdoor" cellar where you can always keep a small supply of Italian wines close at hand, of which the chef is a great admirer.

#### **Design:**

For the exterior, The host wants a stainless steel kitchen. Being the second kitchen, they opted for a compact but well organized model for different types of cooking. On the top, in addition to the work area, there is an induction hob for traditional cuisine and an American grill for large grilled fish, meat and vegetables.