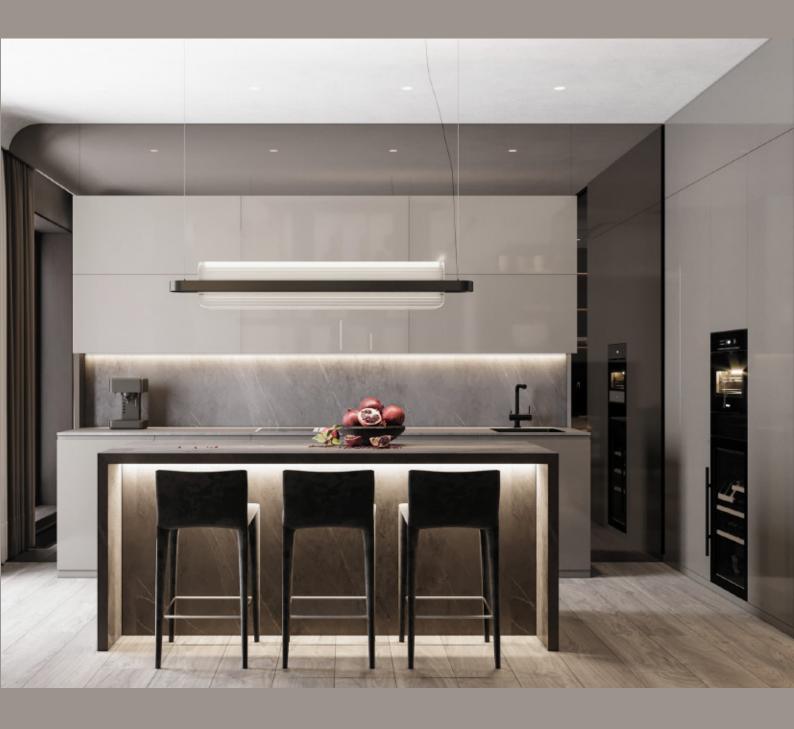

### **Balance Natural**

**Design:** Straight Lined Kitchen **Trim:** Flat wood grain style **Color:** Brushed Stainless

### Banks, Texas

**Design:** Straight Lined Kitchen **Trim:** Flat wood grain style **Color:** Brushed Stainless