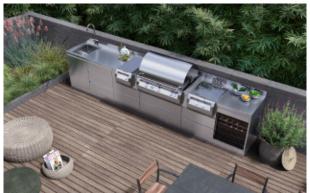

# Unique Kitchen.

Stainless steel BBQ cabinet

But that's not all ... To enjoy a good aperitif in company while waiting for dinner or to cool off during the hottest hours, he wanted to integrate a refrigerated wine cellar into his outdoor kitchen.

Its glass door allows you to see the bottles, which are kept at the right temperature even in summer. A small "outdoor" cellar where you can always keep a small supply of Italian wines close at hand, of which the chef is a great admirer.

# A home kitchen and an outdoor kitchen

Living in a house with a garden is the desire of many. And if this garden plunges directly into the lake, offering its inhabitants a breathtaking view, desire turns into a dream.

The outdoor kitchen, located in an area protected by the projecting roof, was designed to welcome friends and to cook surrounded by greenery in every season.

As soon as the weather permits, we start cooking and dining in the garden, the green heart of the house. And when the cold season arrives, it is sufficient to slide two windows to transform the porch that houses the outdoor kitchen into a closed and heated environment.

#### **Design:**

For the exterior, The host wants a stainless steel kitchen. Being the second kitchen, they opted for a compact but well organized model for different types of cooking. On the top, in addition to the work area, there is an induction hob for traditional cuisine and an American grill for large grilled fish, meat and vegetables.

Suspended above the kitchen, the owners wanted to install a large industrial hood which, by sucking up any odors, allows you to cook any food even when the windows are closed.

With this solution, the hosts, both passionate about cooking, saw their dream come true in the best possible way. They can cook their favorite dishes with a professional kitchen, without giving up the company of friends and guests, surrounded by an amazing panorama. And all this, for 12 months a year.