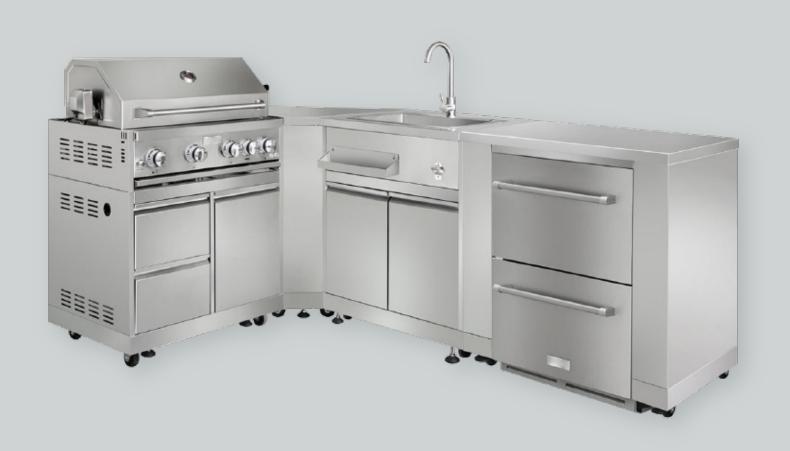

# Unique Kitchen.

Stainless steel BBQ cabinet

But that's not all ... To enjoy a good aperitif in company while waiting for dinner or to cool off during the hottest hours, he wanted to integrate a refrigerated wine cellar into his outdoor kitchen.

Its glass door allows you to see the bottles, which are kept at the right temperature even in summer. A small "outdoor" cellar where you can always keep a small supply of Italian wines close at hand, of which the chef is a great admirer.