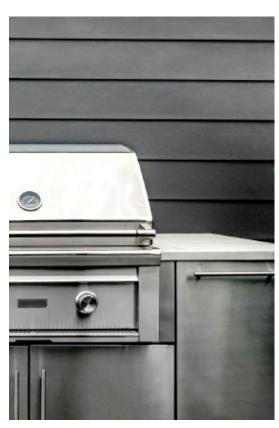

# Unique Kitchen.

Stainless steel BBQ cabinet

But that's not all ... To enjoy a good aperitif in company while waiting for dinner or to cool off during the hottest hours, he wanted to integrate a refrigerated wine cellar into his outdoor kitchen.

Its glass door allows you to see the bottles, which are kept at the right temperature even in summer. A small "outdoor" cellar where you can always keep a small supply of Italian wines close at hand, of which the chef is a great admirer.