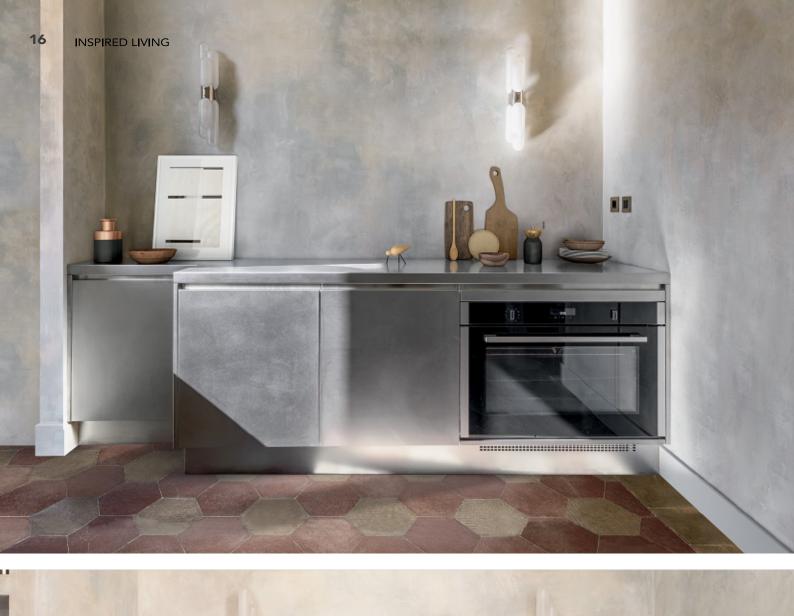

#### **Design:**

Even the kitchen, with its antique-effect walls, reflects this fascinating approach and presents itself as a warm and 'cozy' environment, suggesting a calm and relaxed atmosphere.

With the typical square doors and the rigorous and formal design, which suggests a clean and tidy image of the kitchen, this wall version of Allure - entirely produced in AISI 304 stainless steel, in an orbited finish - is composed of two practical modules, placed facing each other, to make the dining space central. The first, equipped with storage spaces, sees the work area, cooking and washing area coexist on the same floor, while the second has been configured to integrate the oven and accommodate other storage compartments, the entire floor can be used here as a additional and larger space to carry out the various daily activities. Allure was deliberately designed without upper wall units, to ensure greater visual freedom and make the kitchen the protagonist of the space. The cleanliness and elegance of this version of Allure help to emphasize the sophisticated atmosphere and vintage mood of the entire home.