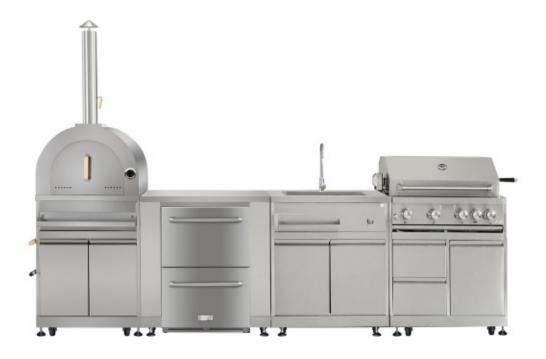

#### Design:

Allure kitchens are professional in terms of functionality, ergonomics and materials, and are made with craftsmanship accuracy where nothing is left to chance, everything is studied and studied in detail to make them unique.

The functional aspects of Allure kitchens combine an essential and timeless design, and a constructive expertise due to the use of high technology and craftsmanship. They are made of AISI 304 steel - biologically neutral metal that does not release any substance into food, resists corrosion, temperatures up to 500 ° and is 100% recyclable. The steel can be customized with a glossy, orbited finish or it can be painted, or it can be combined with other materials such as natural stone and wood.