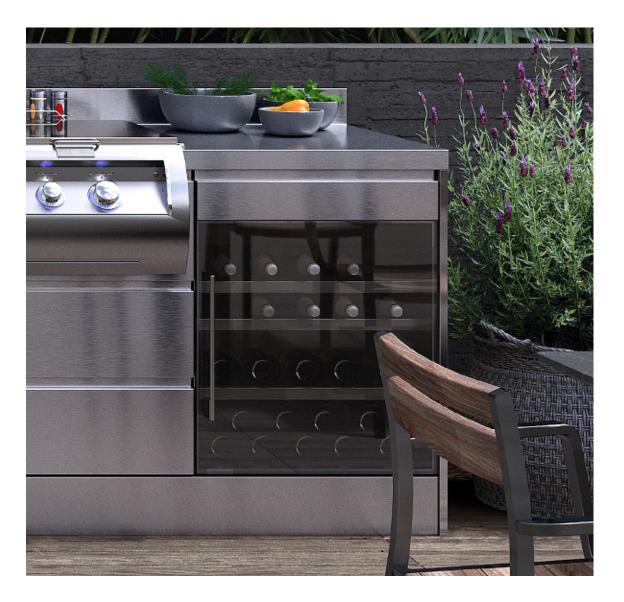

# Unique Kitchen.

Stainless steel BBQ cabinet

But that's not all ... To enjoy a good aperitif in company while waiting for dinner or to cool off during the hottest hours, he wanted to integrate a refrigerated wine cellar into his outdoor kitchen.

Its glass door allows you to see the bottles, which are kept at the right temperature even in summer. A small "outdoor" cellar where you can always keep a small supply of Italian wines close at hand, of which the chef is a great admirer.