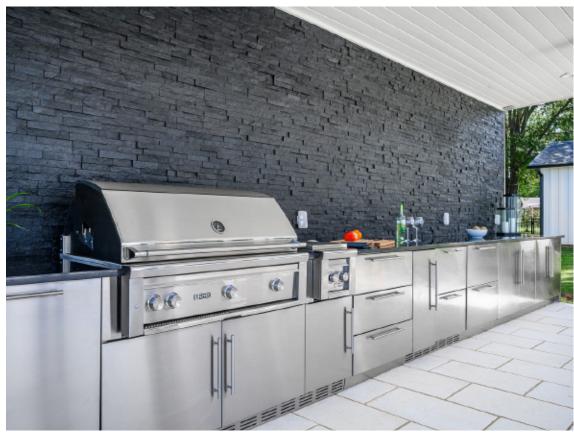

# Banks, Texas

### Banks, Texas

**Design:** Straight Lined Kitchen **Trim:** Flat wood grain style **Color:** Brushed Stainless