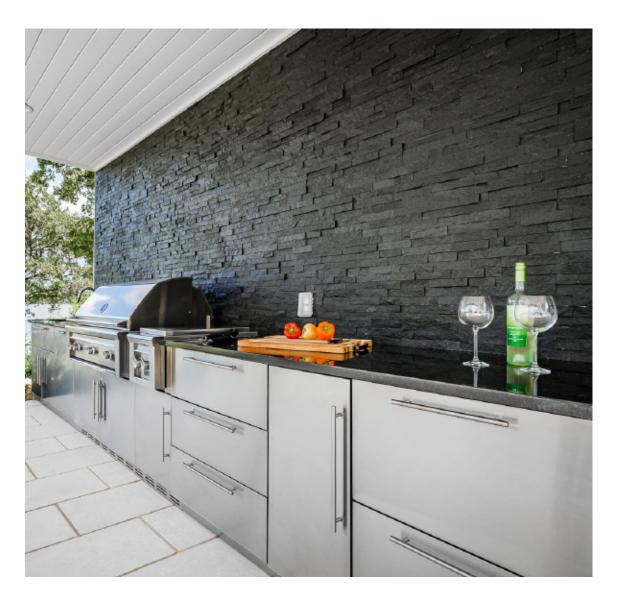

# Banks, Texas

### Banks, Texas

**Design:** Straight Lined Kitchen **Trim:** Flat wood grain style **Color:** Brushed Stainless