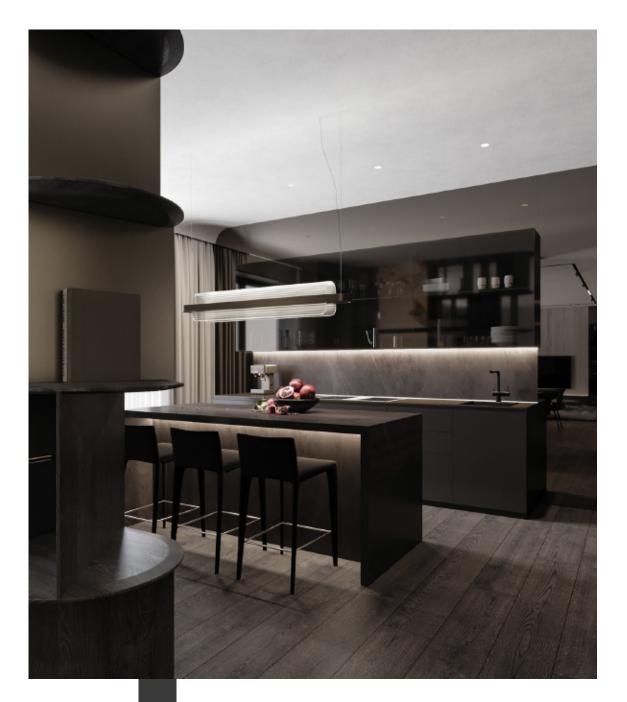

### Suggestive Apartment

### Clean and Neat Square Door Design

#### **Design:**

Even the kitchen, with its antique-effect walls, reflects this fascinating approach and presents itself as a warm and 'cozy' environment, suggesting a calm and relaxed atmosphere.

With the typical square doors and the rigorous and formal design, which suggests a clean and tidy image of the kitchen, this wall version of Allure - entirely produced in AISI 304 stainless steel, in an orbited finish - is composed of two practical modules, placed facing each other, to make the dining space central. The first, equipped with storage spaces, sees the work area, cooking and washing area coexist on the same floor, while the second has been configured to integrate the oven and accommodate other storage compartments, the entire floor can be used here as a additional and larger space to carry out the various daily activities. Allure was deliberately designed without upper wall units, to ensure greater visual freedom and make the kitchen the protagonist of the space. The cleanliness and elegance of this version of Allure help to emphasize the sophisticated atmosphere and vintage mood of the entire home.