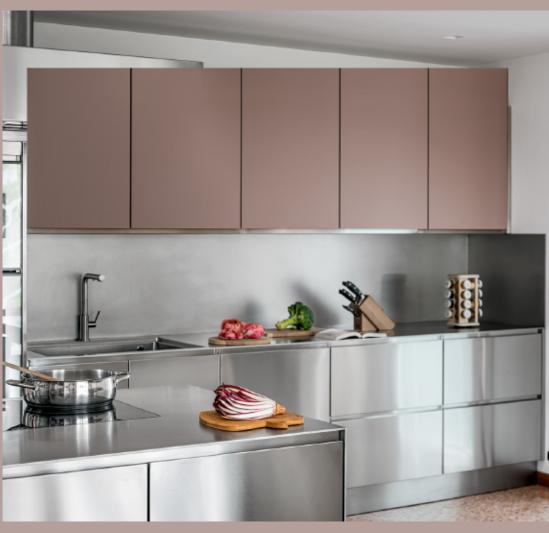

#### **Design:**

The wall units in the washing and preparation area covered with Fenix, here in a refined and feminine powder pink, give uniqueness and character to the entire project. The matt color of the wall units, recalling the nuances of the characteristic quartz agglomerate of the floor, generates a line of aesthetic coherence that gives order and balance to the environment.

Finally, large space is dedicated to household appliances, all integrated into the stainless steel structure of the kitchen: refrigerator, double oven, dishwasher, induction hob and wine cellar.

Like a precious jewel, the bright and extremely elegant kitchen has completely transformed the appearance of this apartment, creating a space that is both functional and, why not, glamorous.