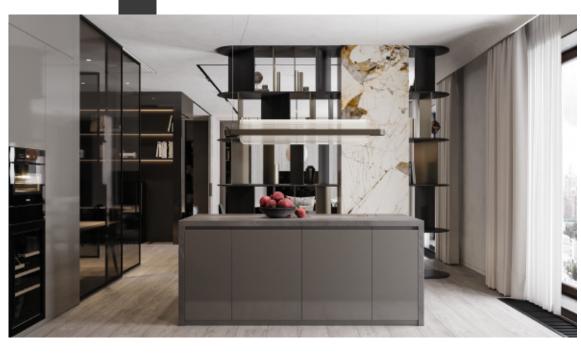

### Suggestive Apartment

### Clean and Neat Square Door Design

#### **Design:**

Even the kitchen, with its antique-effect walls, reflects this fascinating approach and presents itself as a warm and 'cozy' environment, suggesting a calm and relaxed atmosphere.

With the typical square doors and the rigorous and formal design, which suggests a clean and tidy image of the kitchen, this wall version of Allure - entirely produced in AISI 304 stainless steel, in an orbited finish - is composed of two practical modules, placed facing each other, to make the dining space central. The first, equipped with storage spaces, sees the work area, cooking and washing area coexist on the same floor, while the second has been configured to integrate the oven and accommodate other storage compartments, the entire floor can be used here as a additional and larger space to carry out the various daily activities. Allure was deliberately designed without upper wall units, to ensure greater visual freedom and make the kitchen the protagonist of the space. The cleanliness and elegance of this version of Allure help to emphasize the sophisticated atmosphere and vintage mood of the entire home.

#### **Design:**

The wall units in the washing and preparation area covered with Fenix, here in a refined and feminine powder pink, give uniqueness and character to the entire project. The matt color of the wall units, recalling the nuances of the characteristic quartz agglomerate of the floor, generates a line of aesthetic coherence that gives order and balance to the environment.