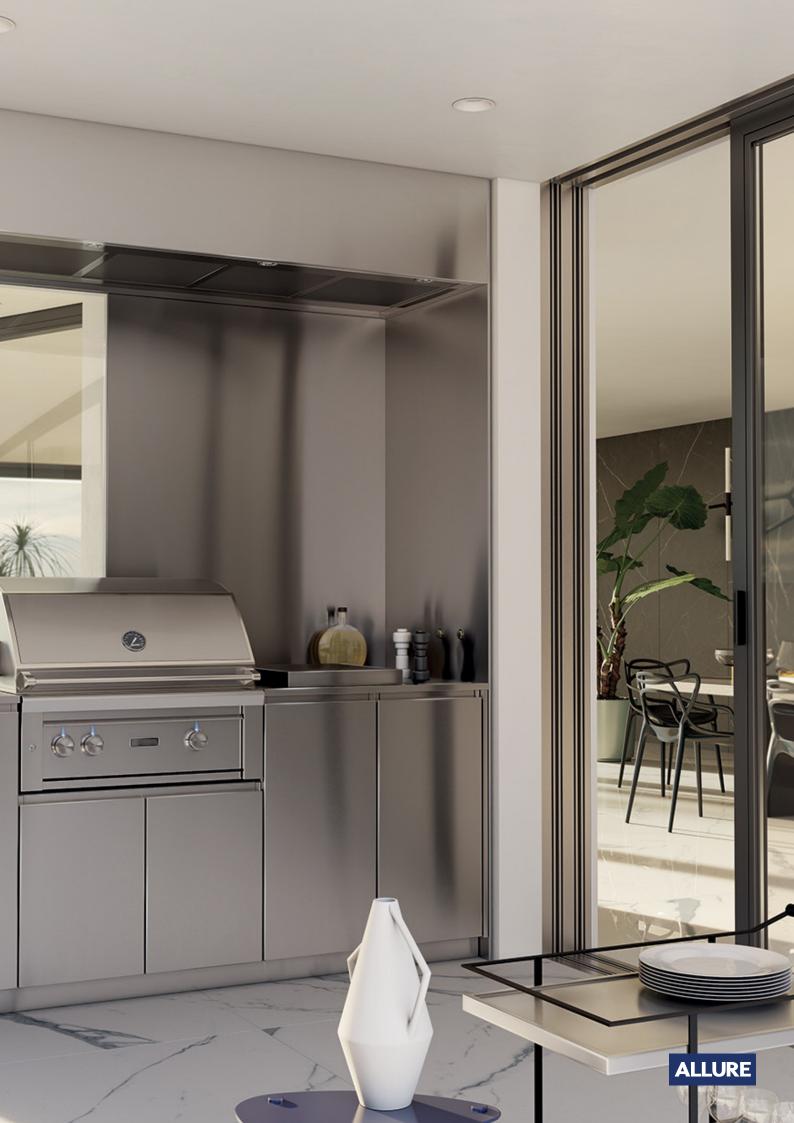

The outdoor kitchen, located in an area protected by the projecting roof, was designed to welcome friends and to cook surrounded by greenery in every season.

As soon as the weather permits, we start cooking and dining in the garden, the green heart of the house. And when the cold season arrives, it is sufficient to slide two windows to transform the porch that houses the outdoor kitchen into a closed and heated environment.

#### **Design:**

For the exterior, The host wants a stainless steel kitchen. Being the second kitchen, they opted for a compact but well organized model for different types of cooking. On the top, in addition to the work area, there is an induction hob for traditional cuisine and an American grill for large grilled fish, meat and vegetables.

Suspended above the kitchen, the owners wanted to install a large industrial hood which, by sucking up any odors, allows you to cook any food even when the windows are closed.

With this solution, the hosts, both passionate about cooking, saw their dream come true in the best possible way. They can cook their favorite dishes with a professional kitchen, without giving up the company of friends and guests, surrounded by an amazing panorama. And all this, for 12 months a year.