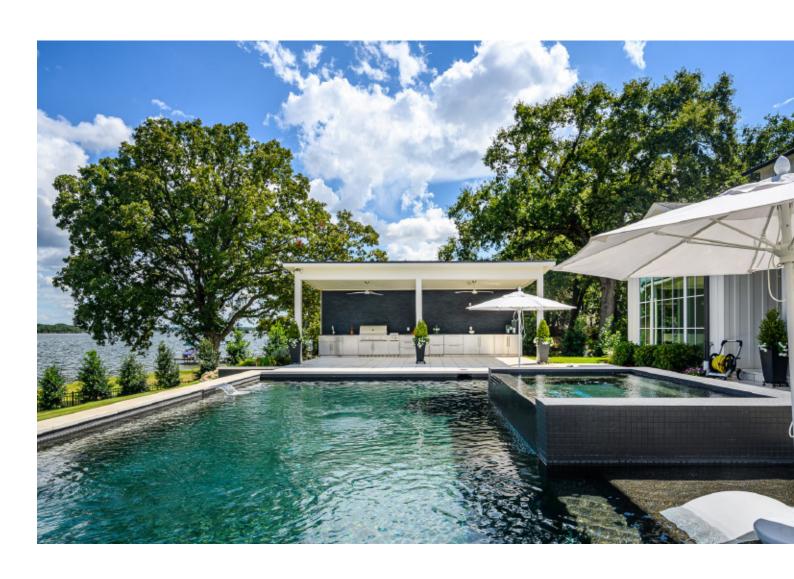

# Banks, Texas

### Banks, Texas

**Design:** Straight Lined Kitchen **Trim:** Flat wood grain style **Color:** Brushed Stainless