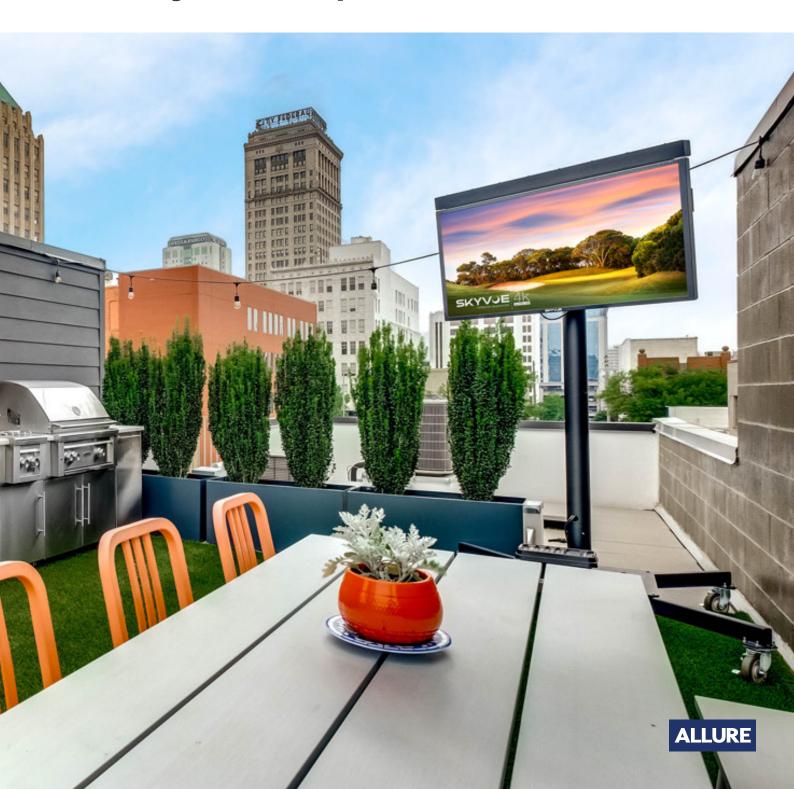

# A home kitchen and an outdoor kitchen

Living in a house with a garden is the desire of many. And if this garden plunges directly into the lake, offering its inhabitants a breathtaking view, desire turns into a dream.

The outdoor kitchen, located in an area protected by the projecting roof, was designed to welcome friends and to cook surrounded by greenery in every season.

As soon as the weather permits, we start cooking and dining in the garden, the green heart of the house. And when the cold season arrives, it is sufficient to slide two windows to transform the porch that houses the outdoor kitchen into a closed and heated environment.

Suspended above the kitchen, the owners wanted to install a large industrial hood which, by sucking up any odors, allows you to cook any food even when the windows are closed.

With this solution, the hosts, both passionate about cooking, saw their dream come true in the best possible way. They can cook their favorite dishes with a professional kitchen, without giving up the company of friends and guests, surrounded by an amazing panorama. And all this, for 12 months a year.