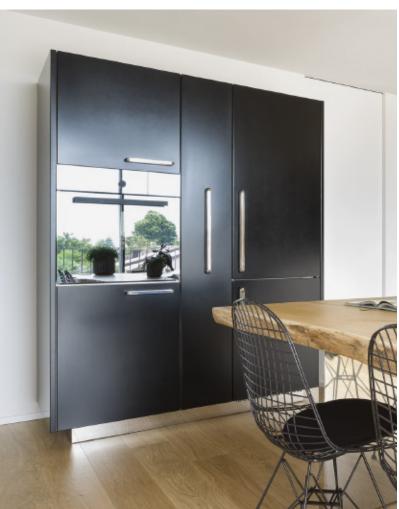

### Clean and Neat Square Door Design

#### **Design:**

Even the kitchen, with its antique-effect walls, reflects this fascinating approach and presents itself as a warm and 'cozy' environment, suggesting a calm and relaxed atmosphere.

With the typical square doors and the rigorous and formal design, which suggests a clean and tidy image of the kitchen, this wall version of Allure - entirely produced in AISI 304 stainless steel, in an orbited finish - is composed of two practical modules, placed facing each other, to make the dining space central. The first, equipped with storage spaces, sees the work area, cooking and washing area coexist on the same floor, while the second has been configured to integrate the oven and accommodate other storage compartments, the entire floor can be used here as a additional and larger space to carry out the various daily activities. Allure was deliberately designed without upper wall units, to ensure greater visual freedom and make the kitchen the protagonist of the space. The cleanliness and elegance of this version of Allure help to emphasize the sophisticated atmosphere and vintage mood of the entire home.