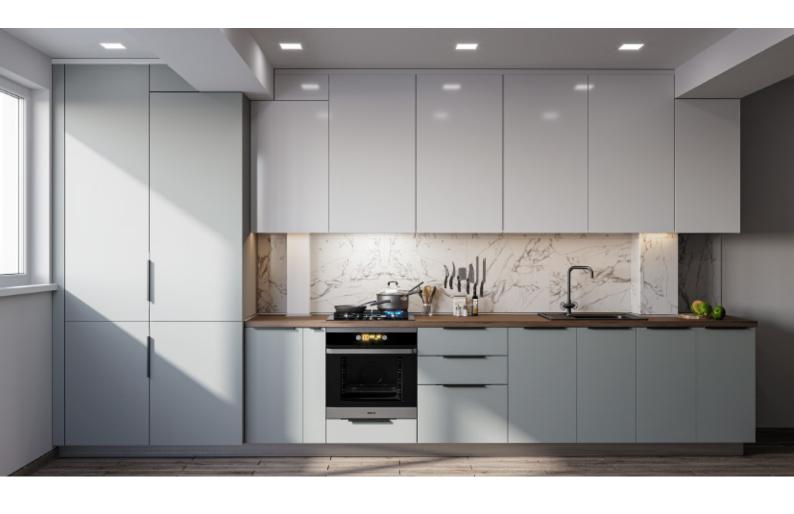

### **Balance Natural**

**Design:** Straight Lined Kitchen **Trim:** Flat wood grain style **Color:** Brushed Stainless

### Banks, Texas

**Design:** Straight Lined Kitchen **Trim:** Flat wood grain style **Color:** Brushed Stainless