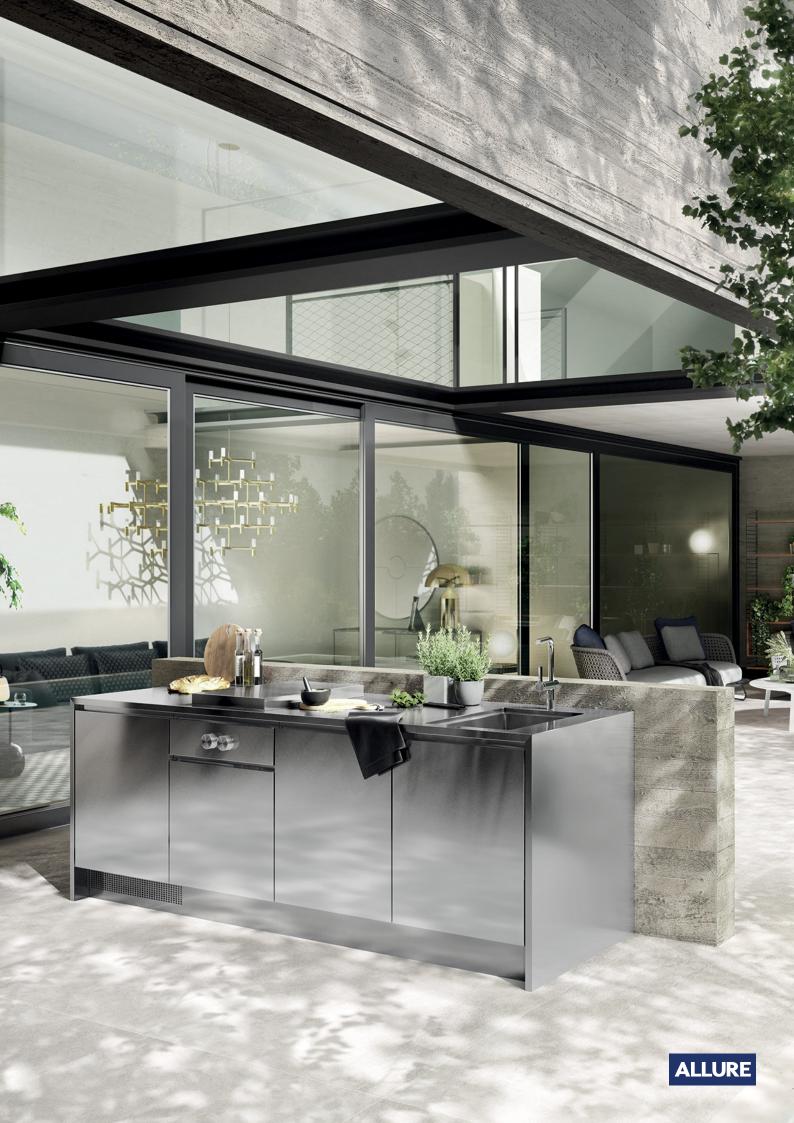

#### Cooking by the pool

Design: Straight Lined Kitchen

**Trim:** Flat Panel Style **Color:** Brushed Stainless

This kitchen is used whenever the weather permits. Then the landlord takes off the role of the manager and wears those of an "amateur chef", as he likes to define himself.

"My job leads me to be often away from home", he concludes, "When I come back, I like to relax and cook for my family and friends. But I want to be able to do it by staying with them all the time! ".

# Unique Kitchen.

Stainless steel BBQ cabinet

But that's not all ... To enjoy a good aperitif in company while waiting for dinner or to cool off during the hottest hours, he wanted to integrate a refrigerated wine cellar into his outdoor kitchen.

Its glass door allows you to see the bottles, which are kept at the right temperature even in summer. A small "outdoor" cellar where you can always keep a small supply of Italian wines close at hand, of which the chef is a great admirer.