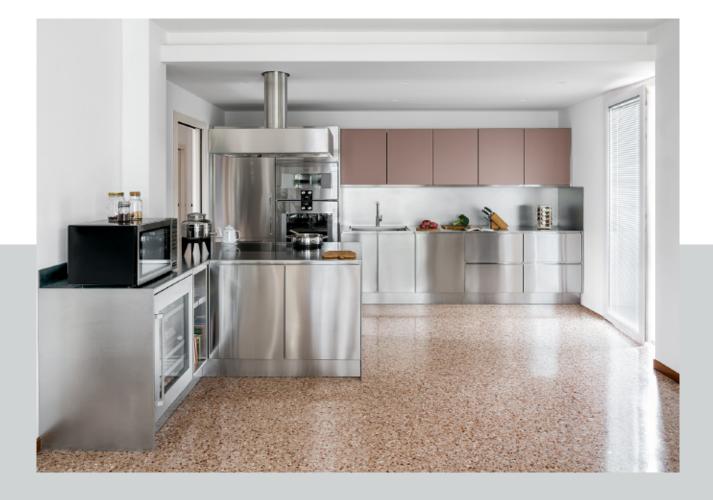

#### **Design:**

Even the kitchen, with its antique-effect walls, reflects this fascinating approach and presents itself as a warm and 'cozy' environment, suggesting a calm and relaxed atmosphere.

With the typical square doors and the rigorous and formal design, which suggests a clean and tidy image of the kitchen, this wall version of Allure - entirely produced in AISI 304 stainless steel, in an orbited finish - is composed of two practical modules, placed facing each other, to make the dining space central. The first, equipped with storage spaces, sees the work area, cooking and washing area coexist on the same floor, while the second has been configured to integrate the oven and accommodate other storage compartments, the entire floor can be used here as a additional and larger space to carry out the various daily activities. Allure was deliberately designed without upper wall units, to ensure greater visual freedom and make the kitchen the protagonist of the space. The cleanliness and elegance of this version of Allure help to emphasize the sophisticated atmosphere and vintage mood of the entire home.

#### **Design:**

The wall units in the washing and preparation area covered with Fenix, here in a refined and feminine powder pink, give uniqueness and character to the entire project. The matt color of the wall units, recalling the nuances of the characteristic quartz agglomerate of the floor, generates a line of aesthetic coherence that gives order and balance to the environment.

Finally, large space is dedicated to household appliances, all integrated into the stainless steel structure of the kitchen: refrigerator, double oven, dishwasher, induction hob and wine cellar.

Like a precious jewel, the bright and extremely elegant kitchen has completely transformed the appearance of this apartment, creating a space that is both functional and, why not, glamorous.