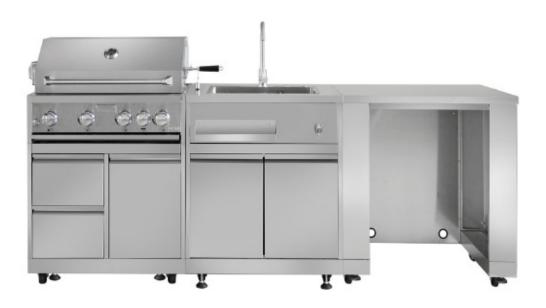

#### Design:

Allure kitchens are professional in terms of functionality, ergonomics and materials, and are made with craftsmanship accuracy where nothing is left to chance, everything is studied and studied in detail to make them unique.

The functional aspects of Allure kitchens combine an essential and timeless design, and a constructive expertise due to the use of high technology and craftsmanship. They are made of AISI 304 steel - biologically neutral metal that does not release any substance into food, resists corrosion, temperatures up to 500 ° and is 100% recyclable. The steel can be customized with a glossy, orbited finish or it can be painted, or it can be combined with other materials such as natural stone and wood.