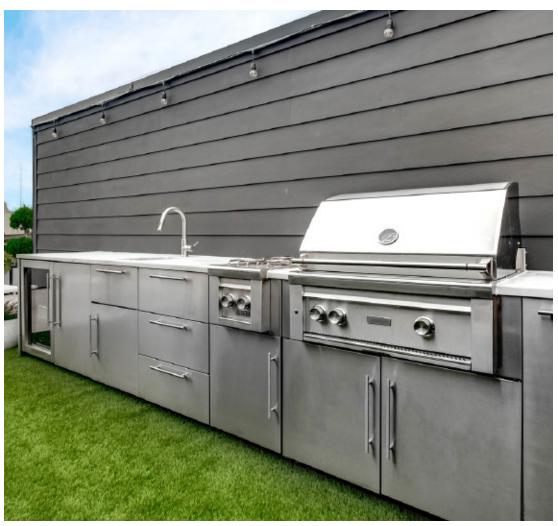

# A home kitchen and an outdoor kitchen

Living in a house with a garden is the desire of many. And if this garden plunges directly into the lake, offering its inhabitants a breathtaking view, desire turns into a dream.

The outdoor kitchen, located in an area protected by the projecting roof, was designed to welcome friends and to cook surrounded by greenery in every season.

As soon as the weather permits, we start cooking and dining in the garden, the green heart of the house. And when the cold season arrives, it is sufficient to slide two windows to transform the porch that houses the outdoor kitchen into a closed and heated environment.

#### **Design:**

For the exterior, The host wants a stainless steel kitchen. Being the second kitchen, they opted for a compact but well organized model for different types of cooking. On the top, in addition to the work area, there is an induction hob for traditional cuisine and an American grill for large grilled fish, meat and vegetables.

Suspended above the kitchen, the owners wanted to install a large industrial hood which, by sucking up any odors, allows you to cook any food even when the windows are closed.

With this solution, the hosts, both passionate about cooking, saw their dream come true in the best possible way. They can cook their favorite dishes with a professional kitchen, without giving up the company of friends and guests, surrounded by an amazing panorama. And all this, for 12 months a year.