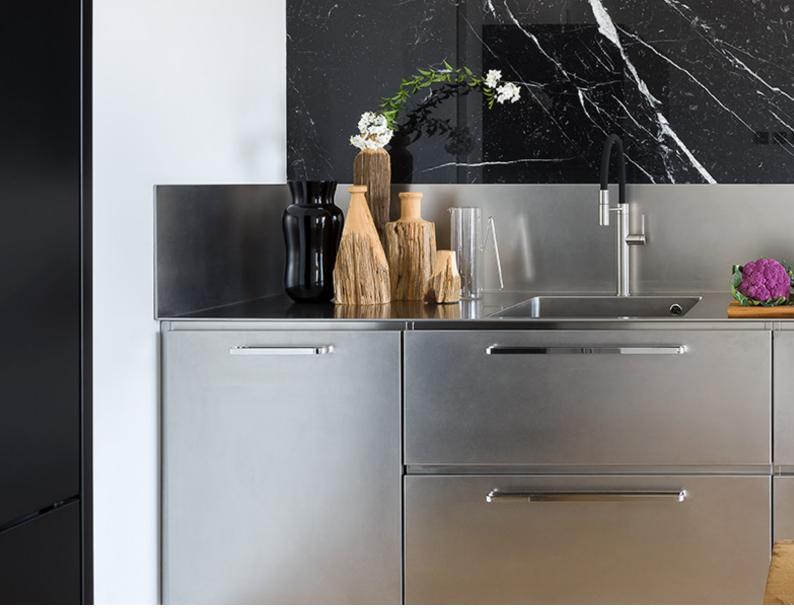

#### **Design:**

The wall units in the washing and preparation area covered with Fenix, here in a refined and feminine powder pink, give uniqueness and character to the entire project. The matt color of the wall units, recalling the nuances of the characteristic quartz agglomerate of the floor, generates a line of aesthetic coherence that gives order and balance to the environment.

Finally, large space is dedicated to household appliances, all integrated into the stainless steel structure of the kitchen: refrigerator, double oven, dishwasher, induction hob and wine cellar.

Like a precious jewel, the bright and extremely elegant kitchen has completely transformed the appearance of this apartment, creating a space that is both functional and, why not, glamorous.