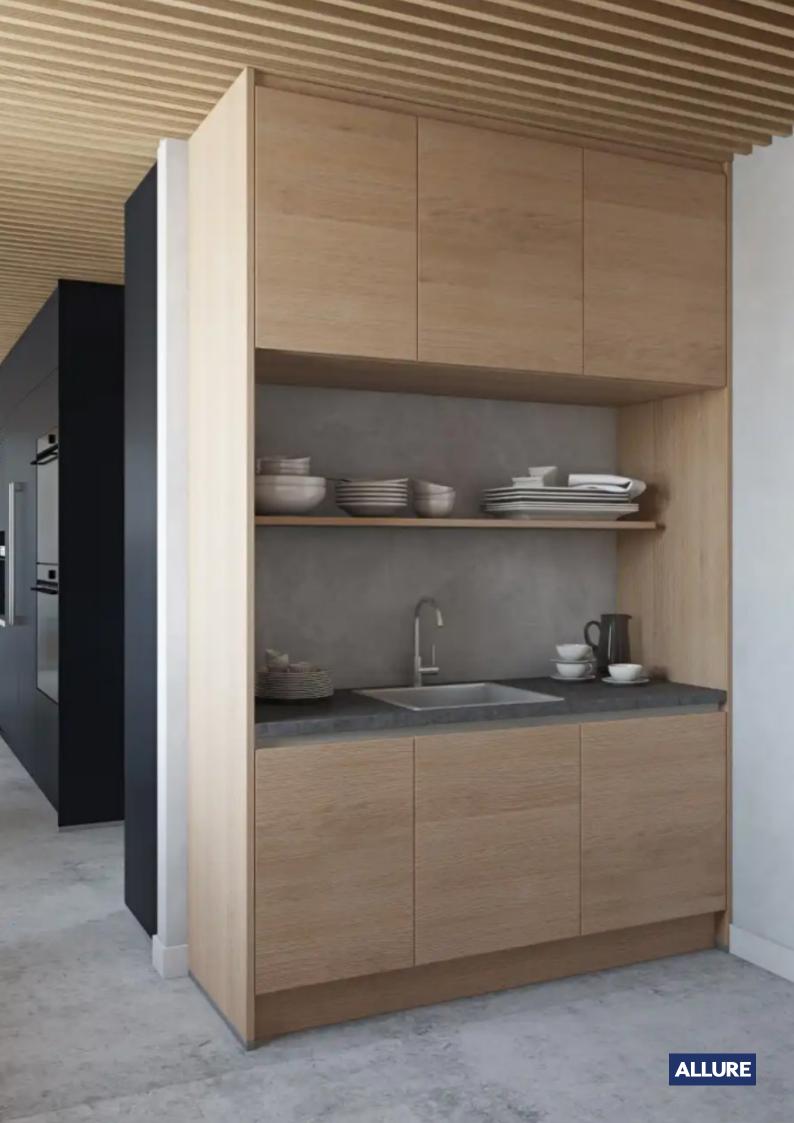

#### Design:

Allure kitchens are professional in terms of functionality, ergonomics and materials, and are made with craftsmanship accuracy where nothing is left to chance, everything is studied and studied in detail to make them unique.

The functional aspects of Allure kitchens combine an essential and timeless design, and a constructive expertise due to the use of high technology and craftsmanship. They are made of AISI 304 steel - biologically neutral metal that does not release any substance into food, resists corrosion, temperatures up to 500 ° and is 100% recyclable. The steel can be customized with a glossy, orbited finish or it can be painted, or it can be combined with other materials such as natural stone and wood.